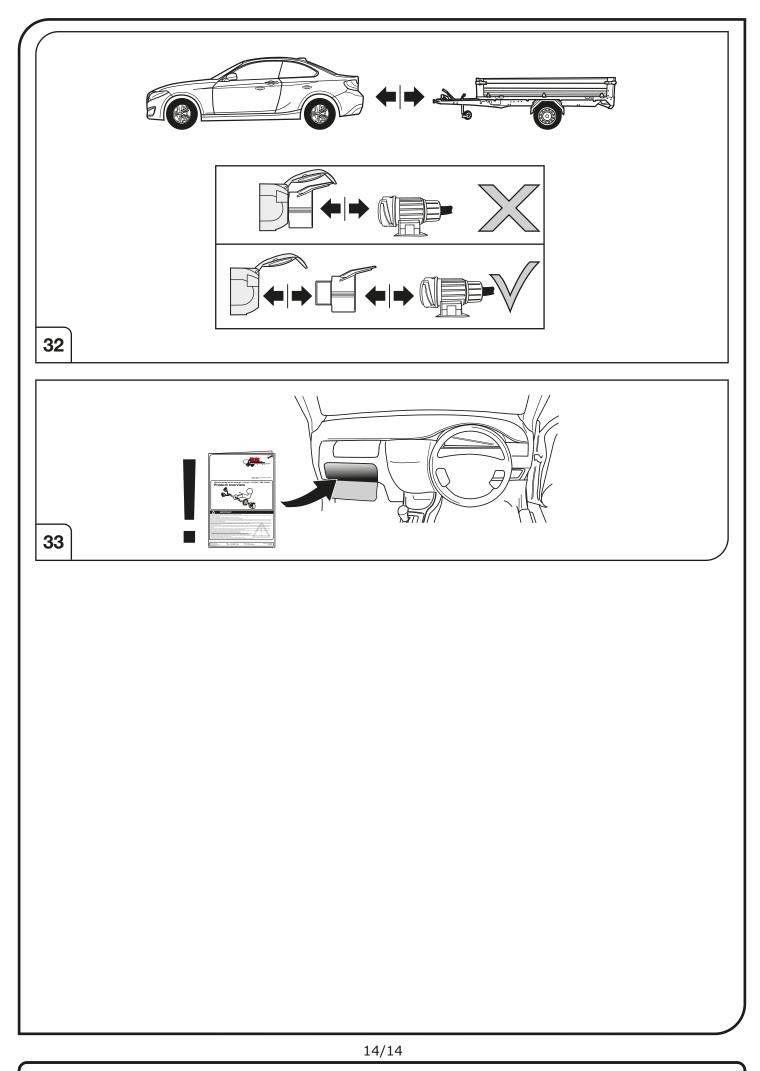

Make sure the vehicle is approved/homologated by the manufacturer to tow a trailer!

Also please check that there is a definite compatibility between this vehicle and the electric kit!

Following the installation of the electric kit, the fitting instructions should be kept together with the vehicle service document and vehicle handbook. The fitting instructions contain important information relating to the use and function of the towing kit as well as for any diagnostic or activation process, that might have to be repeated in the future (e.g. after the performance of a vehicle software update).

All warranty claims will be forfeited if the electric kit or components contained therein are used incorrectly or modified. If a towing socket adaptor has been used to connect to the trailer or bike rack, this must be removed from the trailer socket once the trailer or bike rack has been disconnected.