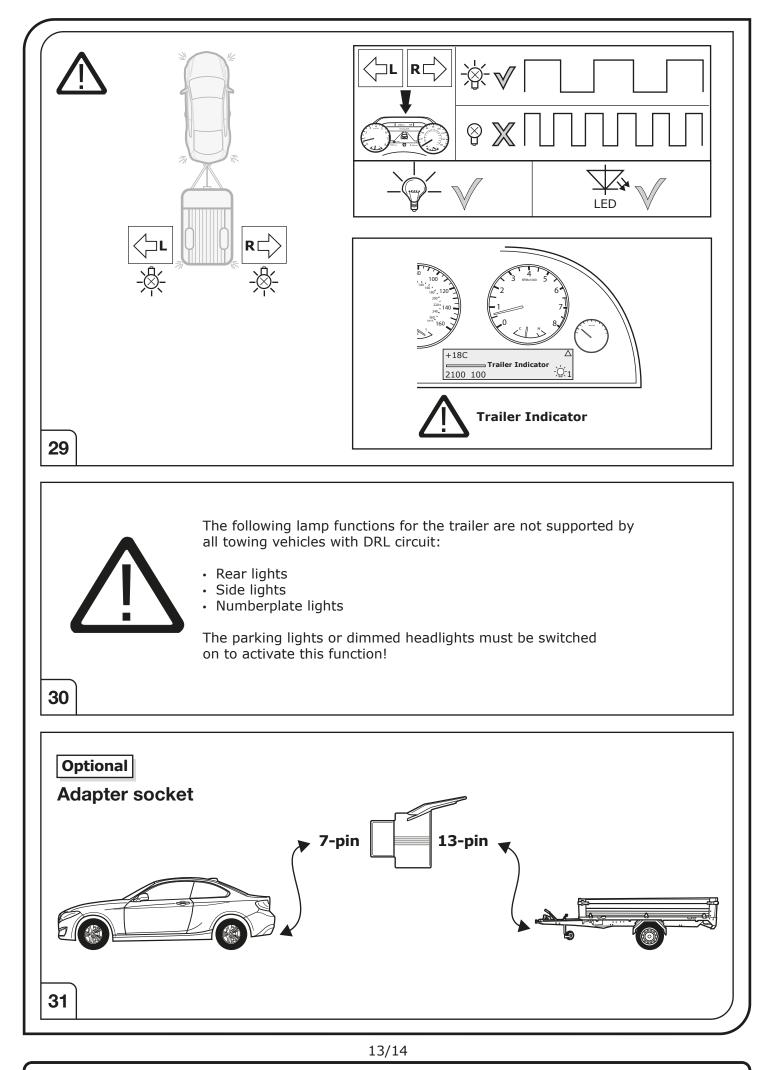

If the trailer or bike rack is not equipped with a rear fog lamp, depending on the towing vehicle type, the correct function of the towing kit cannot be guaranteed. In such cases, a rear fog lamp should be retro fitted.

## SYMBOL EXPLANATION

| -Ď.                                       | Left (58-L) respectively<br>Right (58-R) tail light             |  |  |
|-------------------------------------------|-----------------------------------------------------------------|--|--|
| 54 (STOP)                                 | Stop light (54) /<br>high mounted, third stop light (54)        |  |  |
|                                           | Turn signal indicator left                                      |  |  |
|                                           | Turn signal indicator right                                     |  |  |
| 0#                                        | Rear fog light(s)                                               |  |  |
| Reverse                                   | Reversing light(s)                                              |  |  |
| 30+ • • • • • • • • • • • • • • • • • • • | Permanent power supply /<br>13pin socket, chamber 9             |  |  |
| 15+                                       | Charging wire for trailer battery /<br>13pin socket, chamber 10 |  |  |
|                                           | Trailer / trailer recognition                                   |  |  |
| +30                                       | Permanent current power supply                                  |  |  |
| Ļ                                         | Ground or Earth (31)                                            |  |  |
| $\overline{}$                             | Ground connection battery terminal lug                          |  |  |
| •                                         | Positive connection battery terminal lug                        |  |  |
|                                           |                                                                 |  |  |