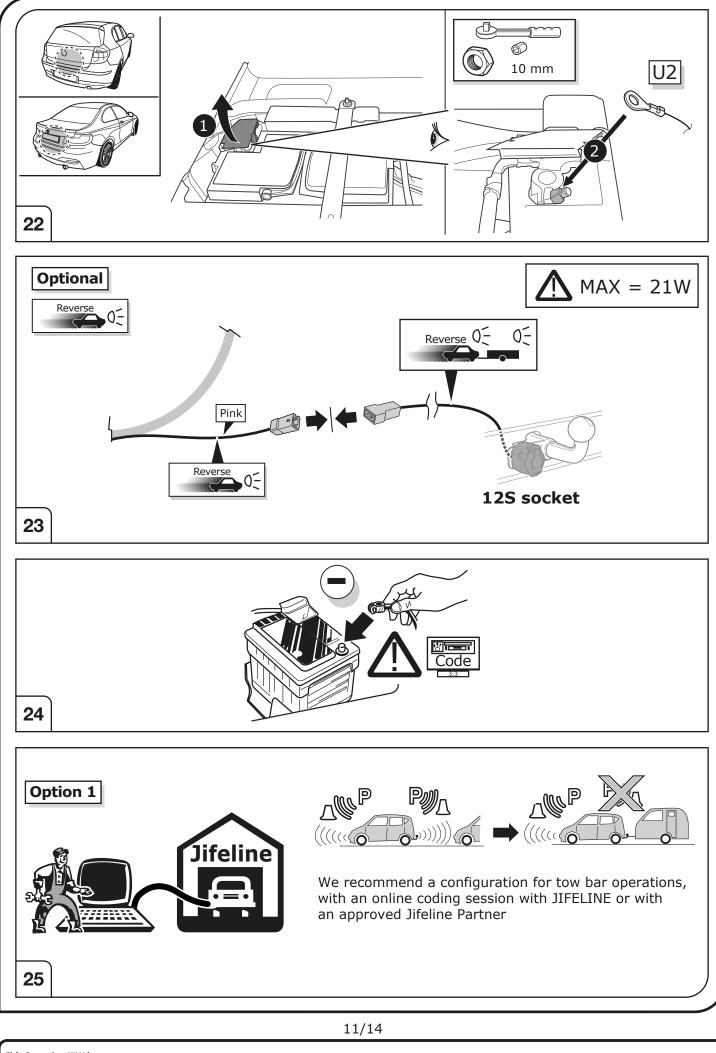

## SYMBOL EXPLANATION

| -Ď.                                       | Left (58-L) respectively<br>Right (58-R) tail light             |  |  |
|-------------------------------------------|-----------------------------------------------------------------|--|--|
| 54 (STOP)                                 | Stop light (54) /<br>high mounted, third stop light (54)        |  |  |
|                                           | Turn signal indicator left                                      |  |  |
|                                           | Turn signal indicator right                                     |  |  |
| 0#                                        | Rear fog light(s)                                               |  |  |
| Reverse                                   | Reversing light(s)                                              |  |  |
| 30+ • • • • • • • • • • • • • • • • • • • | Permanent power supply /<br>13pin socket, chamber 9             |  |  |
| 15+                                       | Charging wire for trailer battery /<br>13pin socket, chamber 10 |  |  |
|                                           | Trailer / trailer recognition                                   |  |  |
| +30                                       | Permanent current power supply                                  |  |  |
| Ļ                                         | Ground or Earth (31)                                            |  |  |
| $\overline{}$                             | Ground connection battery terminal lug                          |  |  |
| •                                         | Positive connection battery terminal lug                        |  |  |
|                                           |                                                                 |  |  |