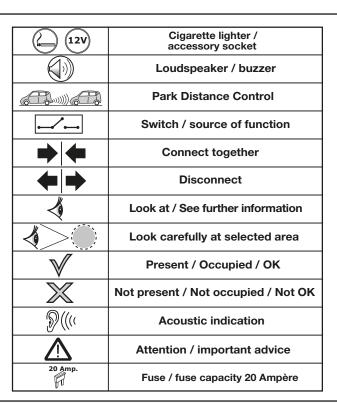

## SYMBOL EXPLANATION

| -Ď.                                       | Left (58-L) respectively<br>Right (58-R) tail light             |  |  |
|-------------------------------------------|-----------------------------------------------------------------|--|--|
| 54 (STOP)                                 | Stop light (54) /<br>high mounted, third stop light (54)        |  |  |
|                                           | Turn signal indicator left                                      |  |  |
|                                           | Turn signal indicator right                                     |  |  |
| 0#                                        | Rear fog light(s)                                               |  |  |
| Reverse                                   | Reversing light(s)                                              |  |  |
| 30+ • • • • • • • • • • • • • • • • • • • | Permanent power supply /<br>13pin socket, chamber 9             |  |  |
| 15+                                       | Charging wire for trailer battery /<br>13pin socket, chamber 10 |  |  |
|                                           | Trailer / trailer recognition                                   |  |  |
| +30                                       | Permanent current power supply                                  |  |  |
| Ļ                                         | Ground or Earth (31)                                            |  |  |
| $\overline{}$                             | Ground connection battery terminal lug                          |  |  |
| •                                         | Positive connection battery terminal lug                        |  |  |
|                                           |                                                                 |  |  |