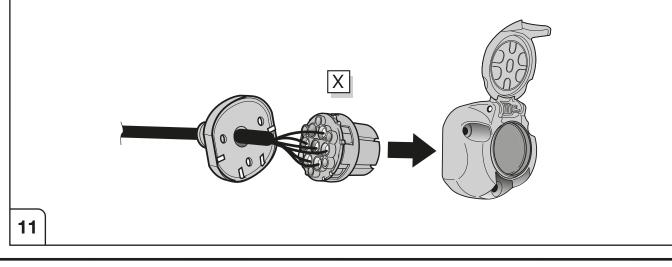

4 (0)1952 608750 - Option 1 TECHNICAL: +44 (0)1952 608750 - Option 2

Web: www.rightconnections.co.uk Email: sales@rightconnections.co.uk



Right Connections UK Ltd Unit 503 Queensway Business Park TELFORD TF1 7UL UK

SALES: +44 (0)1952 608750 - Option 1 TECHNICAL: +44 (0)1952 608750 - Option 2

Web: www.rightconnections.co.uk Email: sales@rightconnections.co.uk



8

## SOCKET CONNECTION

| DIN/ISO | (ji    | 0ŧ   | <u></u><br>–1-7 | R     | -Ğ-    | STOP  | -'Ŏ҉-  |
|---------|--------|------|-----------------|-------|--------|-------|--------|
| 1724    | 1/L    | 2    | 3/31            | 4/R   | 5/58-R | 6/54  | 7/58-L |
| Pmax    | 21W    | 21W  |                 | 21W   | 52W    | 3x21W | 52W    |
|         | Yellow | Blue | White           | Green | Brown  | Red   | Black  |

9





6/14

Right Connections UK Ltd Unit 503 Queensway Business Park TELFORD TF1 7UL UK

SALES: +44 (0)1952 608750 - Option 1 TECHNICAL: +44 (0)1952 608750 - Option 2

Web: www.rightconnections.co.uk Email: sales@rightconnections.co.uk



Right Connections UK Ltd Unit 503 Queensway Business Park TELFORD TF1 7UL UK

SALES: +44 (0)1952 608750 - Option 1 TECHNICAL: +44 (0)1952 608750 - Option 2

Web: www.rightconnections.co.uk Email: sales@rightconnections.co.uk



SALES: +44 (0)1952 608750 - Option 1 TECHNICAL: +44 (0)1952 608750 - Option 2

Web: www.rightconnections.co.uk Email: sales@rightconnections.co.uk



SALES: +44 (0)1952 608750 - Option 1 TECHNICAL: +44 (0)1952 608750 - Option 2

Web: www.rightconnections.co.uk Email: sales@rightconnections.co.uk



Right Connections UK Ltd Unit 503 Qu