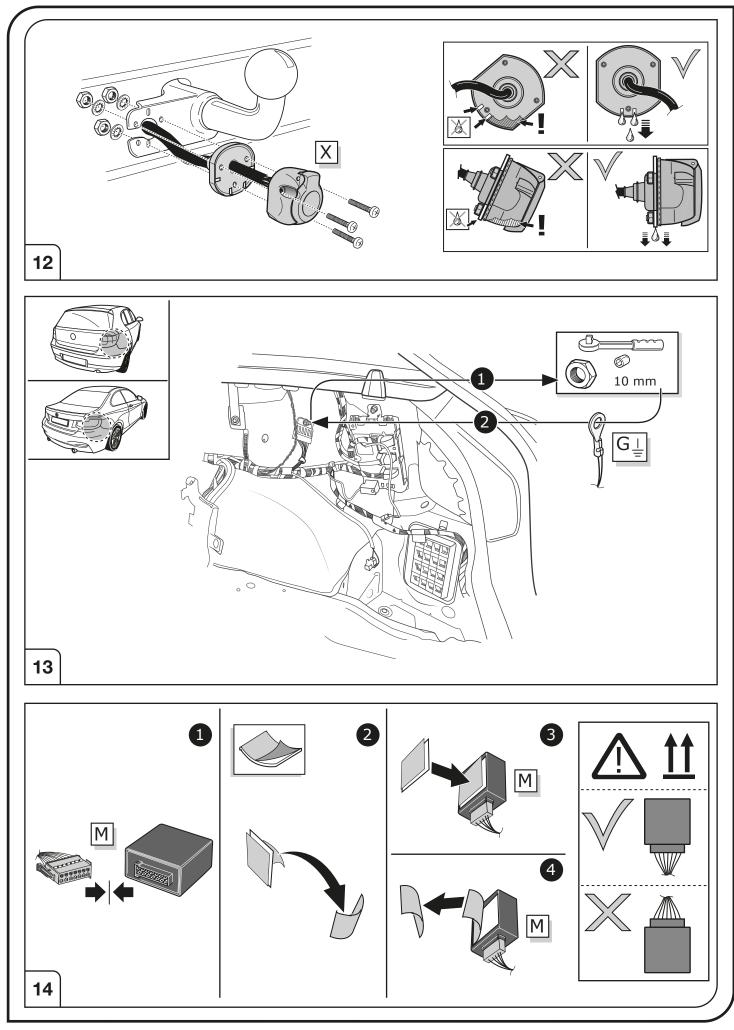

952 608750 - Option 1 TECHNICAL: +44 (0)1952 608750 - Option 2

Web: www.rightconnections.co.uk Email: sales@rightconnections.co.uk



8

## SOCKET CONNECTION

| DIN/ISO | (ji    | 0ŧ   | <u></u><br>–1-7 | R     | -Ğ-    | STOP  | -'Ŏ҉-  |
|---------|--------|------|-----------------|-------|--------|-------|--------|
| 1724    | 1/L    | 2    | 3/31            | 4/R   | 5/58-R | 6/54  | 7/58-L |
| Pmax    | 21W    | 21W  |                 | 21W   | 52W    | 3x21W | 52W    |
|         | Yellow | Blue | White           | Green | Brown  | Red   | Black  |

9





6/14

Right Connections UK Ltd Unit 503 Queensway Business Park TELFORD TF1 7UL UK

SALES: +44 (0)1952 608750 - Option 1 TECHNICAL: +44 (0)1952 608750 - Option 2

Web: www.rightconnections.co.uk Email: sales@rightconnections.co.uk



Right Connections UK Ltd Unit 503 Queensway Business Park TELFORD TF1 7UL UK

SALES: +44 (0)1952 608750 - Option 1 TECHNICAL: +44 (0)1952 608750 - Option 2

Web: www.rightconnections.co.uk Email: sales@rightconnections.co.uk



SALES: +44 (0)1952 608750 - Option 1 TECHNICAL: +44 (0)1952 608750 - Option 2

Web: www.rightconnections.co.uk Email: sales@rightconnections.co.uk



SALES: +44 (0)1952 608750 - Option 1 TECHNICAL: +44 (0)1952 608750 - Option 2

Web: www.rightconnections.co.uk Email: sales@rightconnections.co.uk



Right Connections UK Ltd Unit 503 Queensway Business Park TELFORD TF1 7UL UK

SALES: +44 (0)1952 608750 - Option 1 TECHNICAL: +44 (0)1952 608750 - Option 2

Web: www.rightconnections.co.uk Email: sales@rightconnections.co.uk



SALES: +44 (0)1952 608750 - Option 1 TECHN