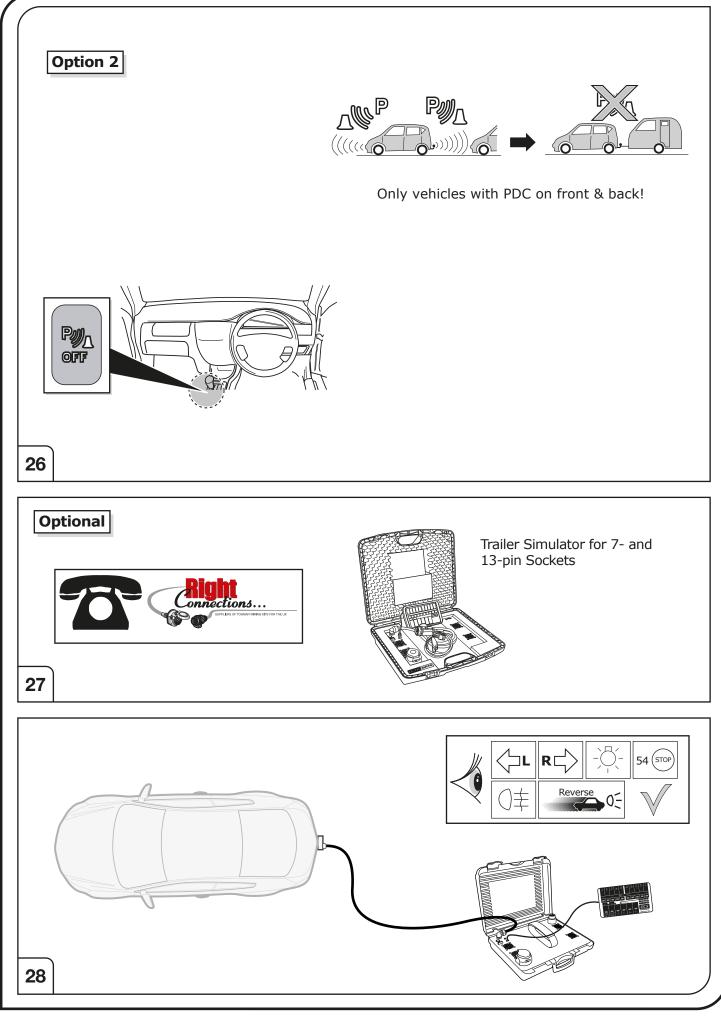

## SYMBOL EXPLANATION

| -Ď.                                       | Left (58-L) respectively<br>Right (58-R) tail light             |  |  |
|-------------------------------------------|-----------------------------------------------------------------|--|--|
| 54 (STOP)                                 | Stop light (54) /<br>high mounted, third stop light (54)        |  |  |
|                                           | Turn signal indicator left                                      |  |  |
|                                           | Turn signal indicator right                                     |  |  |
| 0#                                        | Rear fog light(s)                                               |  |  |
| Reverse                                   | Reversing light(s)                                              |  |  |
| 30+ • • • • • • • • • • • • • • • • • • • | Permanent power supply /<br>13pin socket, chamber 9             |  |  |
| 15+                                       | Charging wire for trailer battery /<br>13pin socket, chamber 10 |  |  |
|                                           | Trailer / trailer recognition                                   |  |  |
| +30                                       | Permanent current power supply                                  |  |  |
| Ļ                                         | Ground or Earth (31)                                            |  |  |
| $\overline{}$                             | Ground connection battery terminal lug                          |  |  |
| •                                         | Positive connection battery terminal lug                        |  |  |
|                                           |                                                                 |  |  |