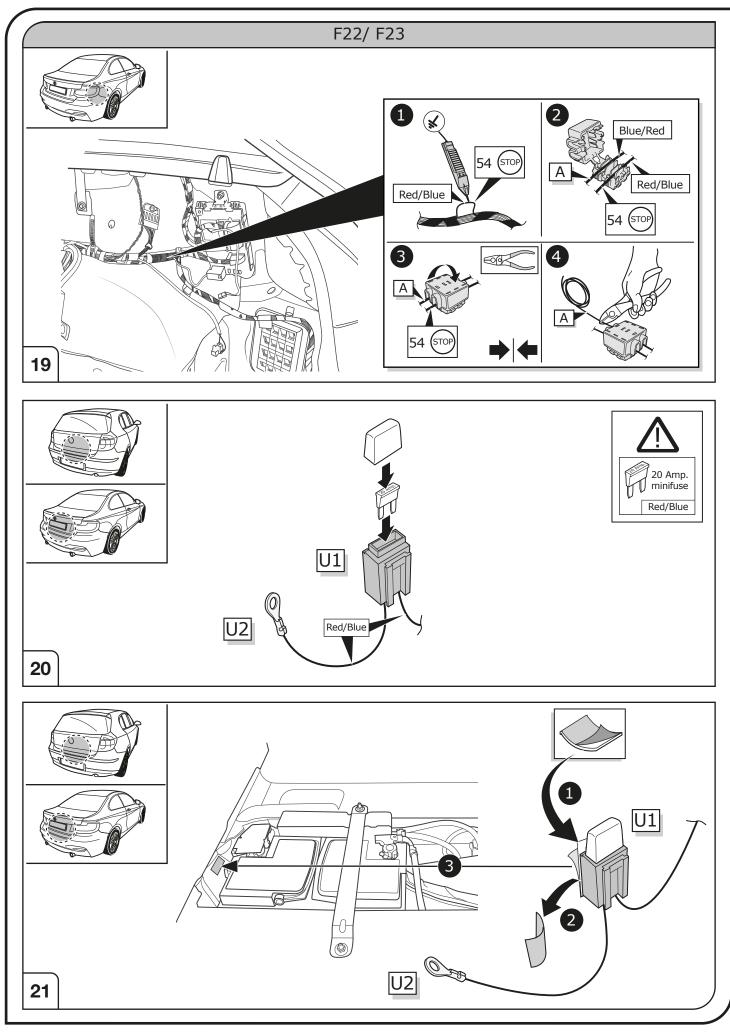

## SYMBOL EXPLANATION

| -Ď.                                       | Left (58-L) respectively<br>Right (58-R) tail light             |  |  |
|-------------------------------------------|-----------------------------------------------------------------|--|--|
| 54 (STOP)                                 | Stop light (54) /<br>high mounted, third stop light (54)        |  |  |
|                                           | Turn signal indicator left                                      |  |  |
|                                           | Turn signal indicator right                                     |  |  |
| 0#                                        | Rear fog light(s)                                               |  |  |
| Reverse                                   | Reversing light(s)                                              |  |  |
| 30+ • • • • • • • • • • • • • • • • • • • | Permanent power supply /<br>13pin socket, chamber 9             |  |  |
| 15+                                       | Charging wire for trailer battery /<br>13pin socket, chamber 10 |  |  |
|                                           | Trailer / trailer recognition                                   |  |  |
| +30                                       | Permanent current power supply                                  |  |  |
| Ļ                                         | Ground or Earth (31)                                            |  |  |
| $\overline{}$                             | Ground connection battery terminal lug                          |  |  |
| •                                         | Positive connection battery terminal lug                        |  |  |
|                                           |                                                                 |  |  |