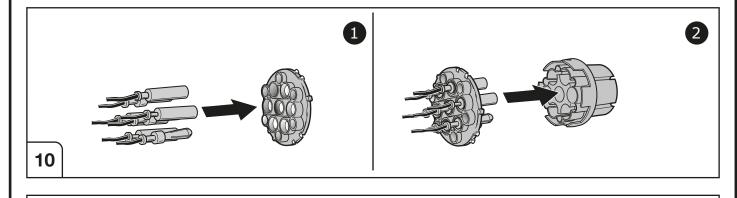

## SYMBOL EXPLANATION

| -Ď.                                       | Left (58-L) respectively<br>Right (58-R) tail light             |  |  |
|-------------------------------------------|-----------------------------------------------------------------|--|--|
| 54 (STOP)                                 | Stop light (54) /<br>high mounted, third stop light (54)        |  |  |
|                                           | Turn signal indicator left                                      |  |  |
|                                           | Turn signal indicator right                                     |  |  |
| 0#                                        | Rear fog light(s)                                               |  |  |
| Reverse                                   | Reversing light(s)                                              |  |  |
| 30+ • • • • • • • • • • • • • • • • • • • | Permanent power supply /<br>13pin socket, chamber 9             |  |  |
| 15+                                       | Charging wire for trailer battery /<br>13pin socket, chamber 10 |  |  |
|                                           | Trailer / trailer recognition                                   |  |  |
| +30                                       | Permanent current power supply                                  |  |  |
| Ļ                                         | Ground or Earth (31)                                            |  |  |
| $\overline{}$                             | Ground connection battery terminal lug                          |  |  |
| •                                         | Positive connection battery terminal lug                        |  |  |
|                                           |                                                                 |  |  |