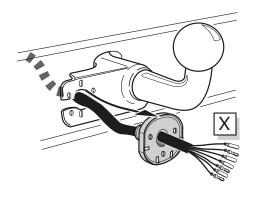

## SYMBOL EXPLANATION

| -Ď.                                       | Left (58-L) respectively<br>Right (58-R) tail light             |  |  |
|-------------------------------------------|-----------------------------------------------------------------|--|--|
| 54 (STOP)                                 | Stop light (54) /<br>high mounted, third stop light (54)        |  |  |
|                                           | Turn signal indicator left                                      |  |  |
|                                           | Turn signal indicator right                                     |  |  |
| 0#                                        | Rear fog light(s)                                               |  |  |
| Reverse                                   | Reversing light(s)                                              |  |  |
| 30+ • • • • • • • • • • • • • • • • • • • | Permanent power supply /<br>13pin socket, chamber 9             |  |  |
| 15+                                       | Charging wire for trailer battery /<br>13pin socket, chamber 10 |  |  |
|                                           | Trailer / trailer recognition                                   |  |  |
| +30                                       | Permanent current power supply                                  |  |  |
| Ļ                                         | Ground or Earth (31)                                            |  |  |
| $\overline{}$                             | Ground connection battery terminal lug                          |  |  |
| •                                         | Positive connection battery terminal lug                        |  |  |
|                                           |                                                                 |  |  |