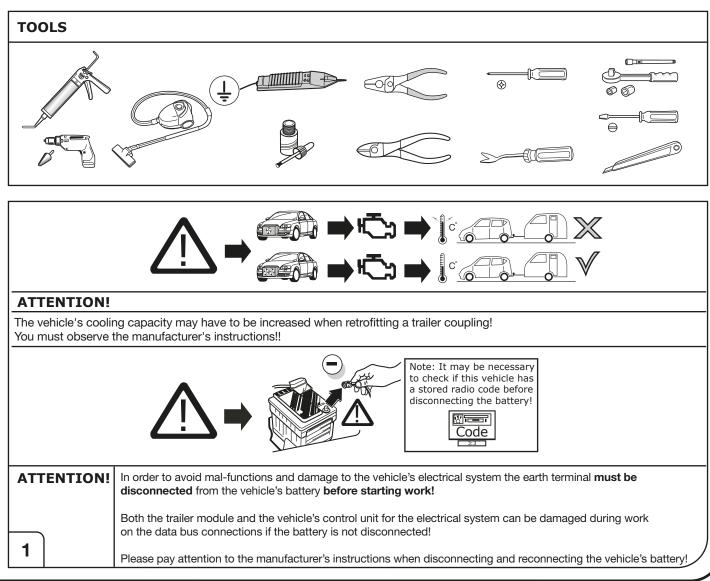

Make sure the vehicle is approved/homologated by the manufacturer to tow a trailer!

Also please check that there is a definite compatibility between this vehicle and the electric kit!

Following the installation of the electric kit, the fitting instructions should be kept together with the vehicle service document and vehicle handbook. The fitting instructions contain important information relating to the use and function of the towing kit as well as for any diagnostic or activation process, that might have to be repeated in the future (e.g. after the performance of a vehicle software update).