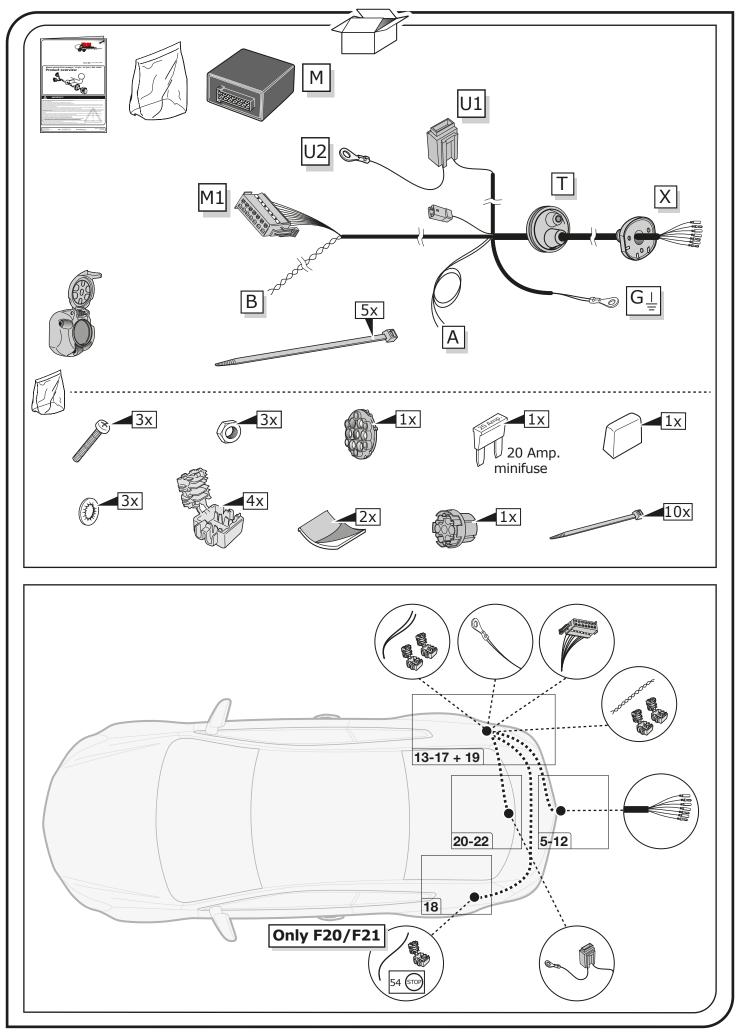

## SYMBOL EXPLANATION

| -Ď.                                       | Left (58-L) respectively<br>Right (58-R) tail light             |  |  |
|-------------------------------------------|-----------------------------------------------------------------|--|--|
| 54 (STOP)                                 | Stop light (54) /<br>high mounted, third stop light (54)        |  |  |
|                                           | Turn signal indicator left                                      |  |  |
|                                           | Turn signal indicator right                                     |  |  |
| 0#                                        | Rear fog light(s)                                               |  |  |
| Reverse                                   | Reversing light(s)                                              |  |  |
| 30+ • • • • • • • • • • • • • • • • • • • | Permanent power supply /<br>13pin socket, chamber 9             |  |  |
| 15+                                       | Charging wire for trailer battery /<br>13pin socket, chamber 10 |  |  |
|                                           | Trailer / trailer recognition                                   |  |  |
| +30                                       | Permanent current power supply                                  |  |  |
| Ļ                                         | Ground or Earth (31)                                            |  |  |
| $\overline{}$                             | Ground connection battery terminal lug                          |  |  |
| •                                         | Positive connection battery terminal lug                        |  |  |
|                                           |                                                                 |  |  |