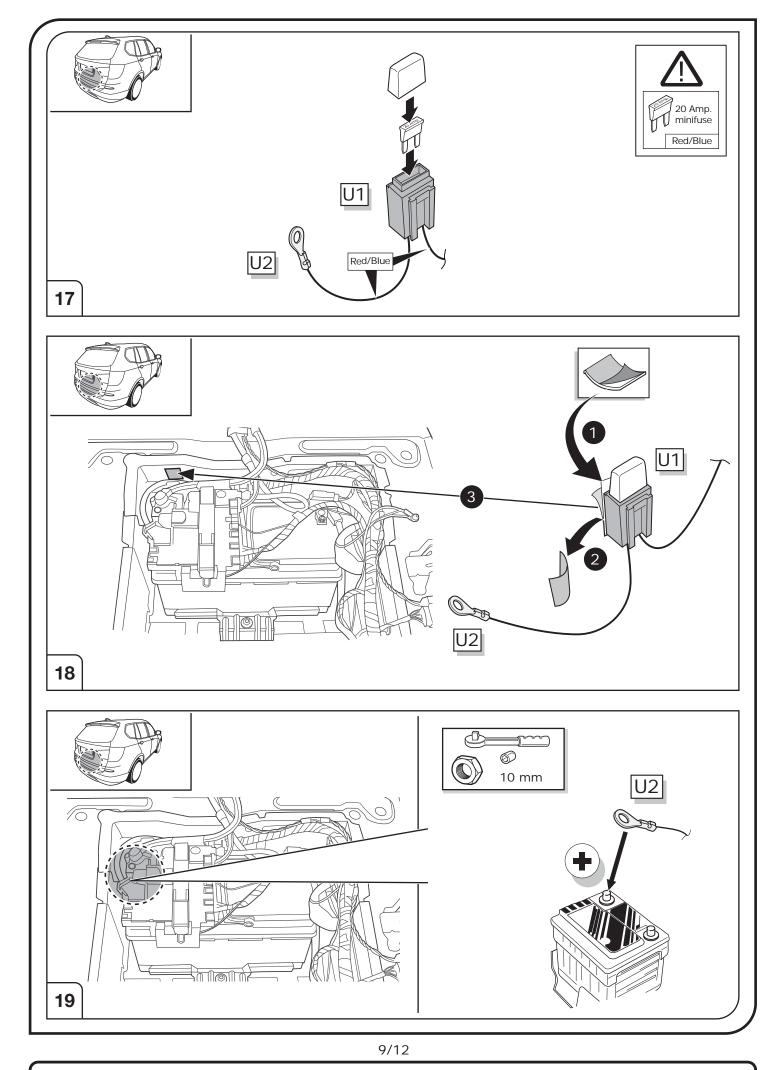

## SYMBOL EXPLANATION

| -O   Left (58-L) respectively<br>Right (58-R) tail light     54   Stop     54   Stop     L   Turn signal indicator left     R   Turn signal indicator right     Image: Stop light (54)   Rear fog light(s)     Reverse   Reversing light(s)     Reverse   Permanent power supply /<br>13pin socket, chamber 9     15+   Charging wire for trailer battery /<br>13pin socket, chamber 10                                                                                                                                                                                                                                                                                                                                                                                                                                                                                                                                                                                                                                                                                                                                                                                                                                                                                                                                                                                                                                                                                                                                                                                                                                                                                                                                                                                                                                                                                                                                                                                                                                                                                                         |                       |                           |
|-------------------------------------------------------------------------------------------------------------------------------------------------------------------------------------------------------------------------------------------------------------------------------------------------------------------------------------------------------------------------------------------------------------------------------------------------------------------------------------------------------------------------------------------------------------------------------------------------------------------------------------------------------------------------------------------------------------------------------------------------------------------------------------------------------------------------------------------------------------------------------------------------------------------------------------------------------------------------------------------------------------------------------------------------------------------------------------------------------------------------------------------------------------------------------------------------------------------------------------------------------------------------------------------------------------------------------------------------------------------------------------------------------------------------------------------------------------------------------------------------------------------------------------------------------------------------------------------------------------------------------------------------------------------------------------------------------------------------------------------------------------------------------------------------------------------------------------------------------------------------------------------------------------------------------------------------------------------------------------------------------------------------------------------------------------------------------------------------|-----------------------|---------------------------|
| 54   Stop   high mounted, third stop light (54)     Image: L   Turn signal indicator left     R   Turn signal indicator right     Image: L   Rear fog light(s)     Reverse   Image: L     Image: L   Reversing light(s)     Image: L   Reversing light(s)     Image: L   Reversing light(s)     Image: L   Reverse     Image: L                                                                                                                                                                                                                                                                                                                                                                                                                                                                                                                                                                                                                                                                                                                                                                                                                                                                                                                                                                                                                                                                                                                                                                                                                               | -Ŏ҉-                  |                           |
| R   Turn signal indicator right     Rear fog light(s)   Rear fog light(s)     Reverse   C   Reversing light(s)     30+   Permanent power supply /<br>13pin socket, chamber 9     15+   Charging wire for trailer battery /                                                                                                                                                                                                                                                                                                                                                                                                                                                                                                                                                                                                                                                                                                                                                                                                                                                                                                                                                                                                                                                                                                                                                                                                                                                                                                                                                                                                                                                                                                                                                                                                                                                                                                                                                                                                                                                                      | 54 STOP               |                           |
| Image: Constraint of the second state of the second sta |                       | al indicator left         |
| Reverse 0; Reversing light(s)<br>30+ Constraint power supply /<br>13pin socket, chamber 9<br>15+ Charging wire for trailer battery /                                                                                                                                                                                                                                                                                                                                                                                                                                                                                                                                                                                                                                                                                                                                                                                                                                                                                                                                                                                                                                                                                                                                                                                                                                                                                                                                                                                                                                                                                                                                                                                                                                                                                                                                                                                                                                                                                                                                                            | R                     | al indicator right        |
| 30+ 0- Reversing light(s)   30+ • •   13pin socket, chamber 9 13pin socket, chamber 9   15+ • •   Charging wire for trailer battery /                                                                                                                                                                                                                                                                                                                                                                                                                                                                                                                                                                                                                                                                                                                                                                                                                                                                                                                                                                                                                                                                                                                                                                                                                                                                                                                                                                                                                                                                                                                                                                                                                                                                                                                                                                                                                                                                                                                                                           | $\bigcirc \mp$        | fog light(s)              |
| 15+30 1   15+30 1   Charging wire for trailer battery /                                                                                                                                                                                                                                                                                                                                                                                                                                                                                                                                                                                                                                                                                                                                                                                                                                                                                                                                                                                                                                                                                                                                                                                                                                                                                                                                                                                                                                                                                                                                                                                                                                                                                                                                                                                                                                                                                                                                                                                                                                         | Reverse               | rsing light(s)            |
|                                                                                                                                                                                                                                                                                                                                                                                                                                                                                                                                                                                                                                                                                                                                                                                                                                                                                                                                                                                                                                                                                                                                                                                                                                                                                                                                                                                                                                                                                                                                                                                                                                                                                                                                                                                                                                                                                                                                                                                                                                                                                                 | 30+                   |                           |
|                                                                                                                                                                                                                                                                                                                                                                                                                                                                                                                                                                                                                                                                                                                                                                                                                                                                                                                                                                                                                                                                                                                                                                                                                                                                                                                                                                                                                                                                                                                                                                                                                                                                                                                                                                                                                                                                                                                                                                                                                                                                                                 | 15+                   |                           |
| Trailer / trailer recognition                                                                                                                                                                                                                                                                                                                                                                                                                                                                                                                                                                                                                                                                                                                                                                                                                                                                                                                                                                                                                                                                                                                                                                                                                                                                                                                                                                                                                                                                                                                                                                                                                                                                                                                                                                                                                                                                                                                                                                                                                                                                   |                       | ailer recognition         |
| B+/30 Permanent current power supply                                                                                                                                                                                                                                                                                                                                                                                                                                                                                                                                                                                                                                                                                                                                                                                                                                                                                                                                                                                                                                                                                                                                                                                                                                                                                                                                                                                                                                                                                                                                                                                                                                                                                                                                                                                                                                                                                                                                                                                                                                                            | B+/30                 | current power supply      |
| $\frac{1}{2}$ Ground or Earth (31)                                                                                                                                                                                                                                                                                                                                                                                                                                                                                                                                                                                                                                                                                                                                                                                                                                                                                                                                                                                                                                                                                                                                                                                                                                                                                                                                                                                                                                                                                                                                                                                                                                                                                                                                                                                                                                                                                                                                                                                                                                                              | - <u>-</u> -          | d or Earth (31)           |
| Ground connection battery terminal lug                                                                                                                                                                                                                                                                                                                                                                                                                                                                                                                                                                                                                                                                                                                                                                                                                                                                                                                                                                                                                                                                                                                                                                                                                                                                                                                                                                                                                                                                                                                                                                                                                                                                                                                                                                                                                                                                                                                                                                                                                                                          | $\overline{\bigcirc}$ | ion battery terminal lug  |
| Positive connection battery terminal lug                                                                                                                                                                                                                                                                                                                                                                                                                                                                                                                                                                                                                                                                                                                                                                                                                                                                                                                                                                                                                                                                                                                                                                                                                                                                                                                                                                                                                                                                                                                                                                                                                                                                                                                                                                                                                                                                                                                                                                                                                                                        | •                     | tion battery terminal lug |