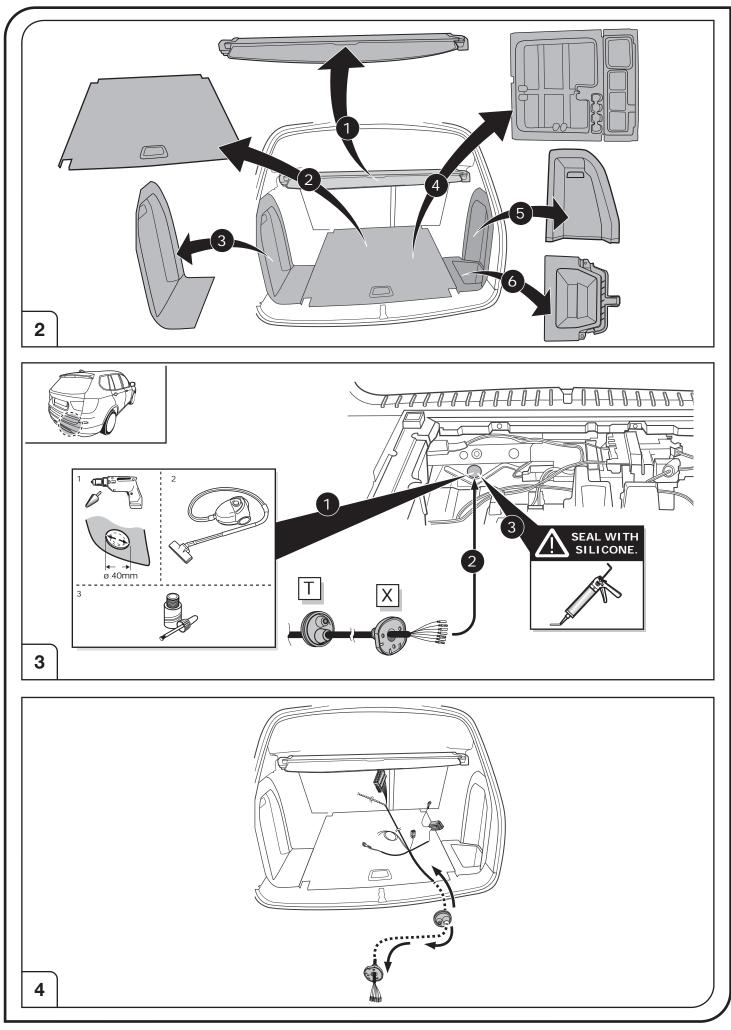

| •                     | tion battery terminal lug |





3/12

Right Connections UK Ltd Unit 503 Queensway Business Park TELFORD TF1 7UL UK

SALES: +44 (0)1952 608750 - Option 1 TECHNICAL: +44 (0)1952 608750 - Option 2



SALES: +44 (0)1952 608750 - Option 1 TECHNICAL: +44 (0)1952 608750 - Option 2

Web: www.rightconnections.co.uk Email: sales@rightconnections.co.uk



Right Connections UK Ltd Unit 503 Queensway Business Park TELFORD TF1 7UL UK

SALES: +44 (0)1952 608750 - Option 1 TECHNICAL: +44 (0)1952 608750 - Option 2

Web: www.rightconnections.co.uk Email: sales@rightconnections.co.uk



Right Connections UK Ltd Unit 503 Queensway Business Park TELFORD TF1 7UL UK

SALES: +44 (0)1952 608750 - Option 1 TECHNICAL: +44 (0)1952 608750 - Option 2

Web: www.rightconnections.co.uk Email: sales@rightconnections.co.uk



Right Connections UK Ltd Unit 503 Queensway Business Park TELFORD TF1 7UL UK

SALES: +44 (0)1952 608750 - Option 1 TECHNICAL: +44 (0)1952 608750 - Option 2



SALES: +44 (0)1952 608750 - Optio