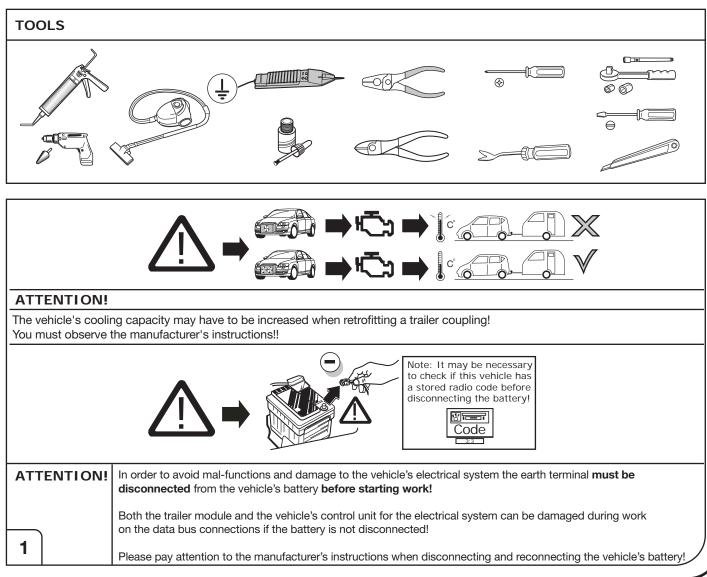

We always recommend whenever possible, the following troubleshooting process:

An analysis of the vehicle's error memory and possibly clearing of all faults before the start of the installation!

Try disconnecting the trailer module from the towing harness and re-start the fault clearing process!

→ If in doubt, limit the time for troubleshooting to a max of 0.5 hours and call our Technical Support Team!

Please follow our instructions carefully and always test the towing electrics using a true lighting board or a specifically designed bulb tester. If an LED tester is used, ensure it is equipped with correct load resistors or malfunctions will occur!