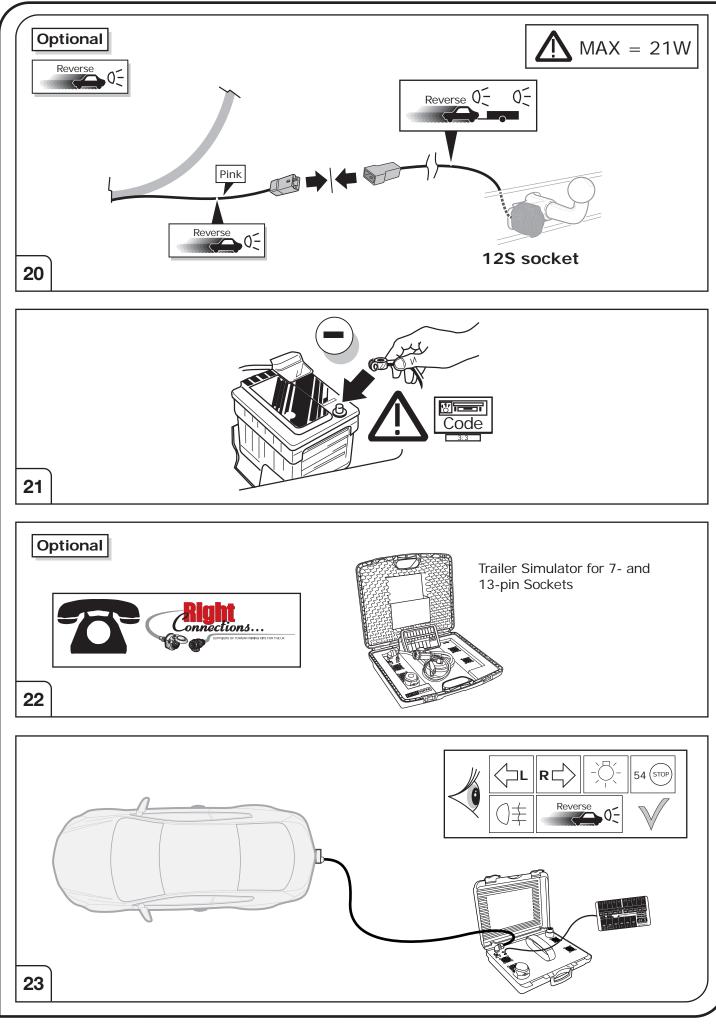

## SYMBOL EXPLANATION

| -O   Left (58-L) respectively<br>Right (58-R) tail light     54   Stop     54   Stop     L   Turn signal indicator left     R   Turn signal indicator right     Image: Stop light (54)   Rear fog light(s)     Reverse   Reversing light(s)     Reverse   Permanent power supply /<br>13pin socket, chamber 9     15+   Charging wire for trailer battery /<br>13pin socket, chamber 10                                                                                                                                                                                                                                                                                                                                                                                                                                                                                                                                                                                                                                                                                                                                                                                                                                                                                                                                                                                                                                                                                                                                                                                                                                                                                                                                                                                                                                                                                                                                                                                                                                                                                                         |                       |                           |
|-------------------------------------------------------------------------------------------------------------------------------------------------------------------------------------------------------------------------------------------------------------------------------------------------------------------------------------------------------------------------------------------------------------------------------------------------------------------------------------------------------------------------------------------------------------------------------------------------------------------------------------------------------------------------------------------------------------------------------------------------------------------------------------------------------------------------------------------------------------------------------------------------------------------------------------------------------------------------------------------------------------------------------------------------------------------------------------------------------------------------------------------------------------------------------------------------------------------------------------------------------------------------------------------------------------------------------------------------------------------------------------------------------------------------------------------------------------------------------------------------------------------------------------------------------------------------------------------------------------------------------------------------------------------------------------------------------------------------------------------------------------------------------------------------------------------------------------------------------------------------------------------------------------------------------------------------------------------------------------------------------------------------------------------------------------------------------------------------|-----------------------|---------------------------|
| 54   Stop   high mounted, third stop light (54)     Image: L   Turn signal indicator left     R   Turn signal indicator right     Image: L   Rear fog light(s)     Reverse   Image: L     Image: L   Reversing light(s)     Image: L   Reversing light(s)     Image: L   Reversing light(s)     Image: L   Reverse     Image: L                                                                                                                                                                                                                                                                                                                                                                                                                                                                                                                                                                                                                                                                                                                                                                                                                                                                                                                                                                                                                                                                                                                                                                                                                               | -Ŏ҉-                  |                           |
| R   Turn signal indicator right     Rear fog light(s)   Rear fog light(s)     Reverse   C   Reversing light(s)     30+   Permanent power supply /<br>13pin socket, chamber 9     15+   Charging wire for trailer battery /                                                                                                                                                                                                                                                                                                                                                                                                                                                                                                                                                                                                                                                                                                                                                                                                                                                                                                                                                                                                                                                                                                                                                                                                                                                                                                                                                                                                                                                                                                                                                                                                                                                                                                                                                                                                                                                                      | 54 STOP               |                           |
| Image: Constraint of the second state of the second sta |                       | al indicator left         |
| Reverse 0; Reversing light(s)<br>30+ Constraint power supply /<br>13pin socket, chamber 9<br>15+ Charging wire for trailer battery /                                                                                                                                                                                                                                                                                                                                                                                                                                                                                                                                                                                                                                                                                                                                                                                                                                                                                                                                                                                                                                                                                                                                                                                                                                                                                                                                                                                                                                                                                                                                                                                                                                                                                                                                                                                                                                                                                                                                                            | R                     | al indicator right        |
| 30+ 0- Reversing light(s)   30+ • •   13pin socket, chamber 9 13pin socket, chamber 9   15+ • •   Charging wire for trailer battery /                                                                                                                                                                                                                                                                                                                                                                                                                                                                                                                                                                                                                                                                                                                                                                                                                                                                                                                                                                                                                                                                                                                                                                                                                                                                                                                                                                                                                                                                                                                                                                                                                                                                                                                                                                                                                                                                                                                                                           | $\bigcirc \mp$        | fog light(s)              |
| 15+30 1   15+30 1   Charging wire for trailer battery /                                                                                                                                                                                                                                                                                                                                                                                                                                                                                                                                                                                                                                                                                                                                                                                                                                                                                                                                                                                                                                                                                                                                                                                                                                                                                                                                                                                                                                                                                                                                                                                                                                                                                                                                                                                                                                                                                                                                                                                                                                         | Reverse               | rsing light(s)            |
|                                                                                                                                                                                                                                                                                                                                                                                                                                                                                                                                                                                                                                                                                                                                                                                                                                                                                                                                                                                                                                                                                                                                                                                                                                                                                                                                                                                                                                                                                                                                                                                                                                                                                                                                                                                                                                                                                                                                                                                                                                                                                                 | 30+                   |                           |
|                                                                                                                                                                                                                                                                                                                                                                                                                                                                                                                                                                                                                                                                                                                                                                                                                                                                                                                                                                                                                                                                                                                                                                                                                                                                                                                                                                                                                                                                                                                                                                                                                                                                                                                                                                                                                                                                                                                                                                                                                                                                                                 | 15+                   |                           |
| Trailer / trailer recognition                                                                                                                                                                                                                                                                                                                                                                                                                                                                                                                                                                                                                                                                                                                                                                                                                                                                                                                                                                                                                                                                                                                                                                                                                                                                                                                                                                                                                                                                                                                                                                                                                                                                                                                                                                                                                                                                                                                                                                                                                                                                   |                       | ailer recognition         |
| B+/30 Permanent current power supply                                                                                                                                                                                                                                                                                                                                                                                                                                                                                                                                                                                                                                                                                                                                                                                                                                                                                                                                                                                                                                                                                                                                                                                                                                                                                                                                                                                                                                                                                                                                                                                                                                                                                                                                                                                                                                                                                                                                                                                                                                                            | B+/30                 | current power supply      |
| $\frac{1}{2}$ Ground or Earth (31)                                                                                                                                                                                                                                                                                                                                                                                                                                                                                                                                                                                                                                                                                                                                                                                                                                                                                                                                                                                                                                                                                                                                                                                                                                                                                                                                                                                                                                                                                                                                                                                                                                                                                                                                                                                                                                                                                                                                                                                                                                                              | - <u>-</u> -          | d or Earth (31)           |
| Ground connection battery terminal lug                                                                                                                                                                                                                                                                                                                                                                                                                                                                                                                                                                                                                                                                                                                                                                                                                                                                                                                                                                                                                                                                                                                                                                                                                                                                                                                                                                                                                                                                                                                                                                                                                                                                                                                                                                                                                                                                                                                                                                                                                                                          | $\overline{\bigcirc}$ | ion battery terminal lug  |
| Positive connection battery terminal lug                                                                                                                                                                                                                                                                                                                                                                                                                                                                                                                                                                                                                                                                                                                                                                                                                                                                                                                                                                                                                                                                                                                                                                                                                                                                                                                                                                                                                                                                                                                                                                                                                                                                                                                                                                                                                                                                                                                                                                                                                                                        | •                     | tion battery terminal lug |