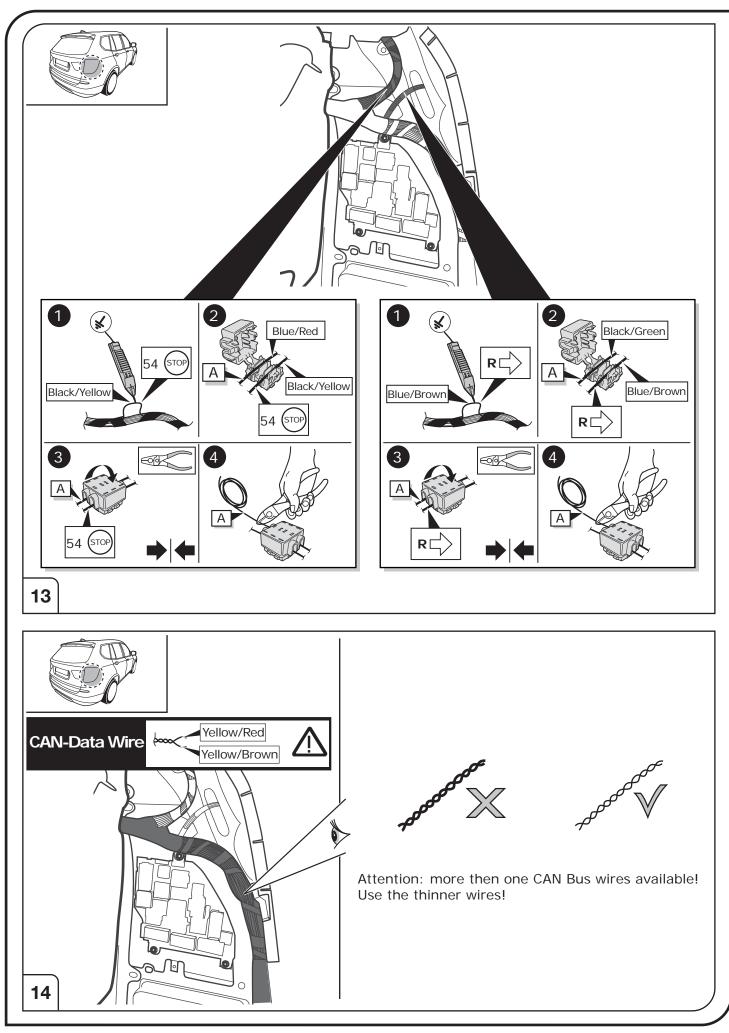

## SYMBOL EXPLANATION

| -O   Left (58-L) respectively<br>Right (58-R) tail light     54   Stop     54   Stop     L   Turn signal indicator left     R   Turn signal indicator right     Image: Stop light (54)   Rear fog light(s)     Reverse   Reversing light(s)     Reverse   Permanent power supply /<br>13pin socket, chamber 9     15+   Charging wire for trailer battery /<br>13pin socket, chamber 10                                                                                                                                                                                                                                                                                                                                                                                                                                                                                                                                                                                                                                                                                                                                                                                                                                                                                                                                                                                                                                                                                                                                                                                                                                                                                                                                                                                                                                                                                                                                                                                                                                                                                                         |                       |                           |
|-------------------------------------------------------------------------------------------------------------------------------------------------------------------------------------------------------------------------------------------------------------------------------------------------------------------------------------------------------------------------------------------------------------------------------------------------------------------------------------------------------------------------------------------------------------------------------------------------------------------------------------------------------------------------------------------------------------------------------------------------------------------------------------------------------------------------------------------------------------------------------------------------------------------------------------------------------------------------------------------------------------------------------------------------------------------------------------------------------------------------------------------------------------------------------------------------------------------------------------------------------------------------------------------------------------------------------------------------------------------------------------------------------------------------------------------------------------------------------------------------------------------------------------------------------------------------------------------------------------------------------------------------------------------------------------------------------------------------------------------------------------------------------------------------------------------------------------------------------------------------------------------------------------------------------------------------------------------------------------------------------------------------------------------------------------------------------------------------|-----------------------|---------------------------|
| 54   Stop   high mounted, third stop light (54)     Image: L   Turn signal indicator left     R   Turn signal indicator right     Image: L   Rear fog light(s)     Reverse   Image: L     Image: L   Reversing light(s)     Image: L   Reversing light(s)     Image: L   Reversing light(s)     Image: L   Reverse     Image: L                                                                                                                                                                                                                                                                                                                                                                                                                                                                                                                                                                                                                                                                                                                                                                                                                                                                                                                                                                                                                                                                                                                                                                                                                               | -Ŏ҉-                  |                           |
| R   Turn signal indicator right     Rear fog light(s)   Rear fog light(s)     Reverse   C   Reversing light(s)     30+   Permanent power supply /<br>13pin socket, chamber 9     15+   Charging wire for trailer battery /                                                                                                                                                                                                                                                                                                                                                                                                                                                                                                                                                                                                                                                                                                                                                                                                                                                                                                                                                                                                                                                                                                                                                                                                                                                                                                                                                                                                                                                                                                                                                                                                                                                                                                                                                                                                                                                                      | 54 STOP               |                           |
| Image: Constraint of the second state of the second sta |                       | al indicator left         |
| Reverse 0; Reversing light(s)<br>30+ Constraint power supply /<br>13pin socket, chamber 9<br>15+ Charging wire for trailer battery /                                                                                                                                                                                                                                                                                                                                                                                                                                                                                                                                                                                                                                                                                                                                                                                                                                                                                                                                                                                                                                                                                                                                                                                                                                                                                                                                                                                                                                                                                                                                                                                                                                                                                                                                                                                                                                                                                                                                                            | R                     | al indicator right        |
| 30+ 0- Reversing light(s)   30+ • •   13pin socket, chamber 9 13pin socket, chamber 9   15+ • •   Charging wire for trailer battery /                                                                                                                                                                                                                                                                                                                                                                                                                                                                                                                                                                                                                                                                                                                                                                                                                                                                                                                                                                                                                                                                                                                                                                                                                                                                                                                                                                                                                                                                                                                                                                                                                                                                                                                                                                                                                                                                                                                                                           | $\bigcirc \mp$        | fog light(s)              |
| 15+30 1   15+30 1   Charging wire for trailer battery /                                                                                                                                                                                                                                                                                                                                                                                                                                                                                                                                                                                                                                                                                                                                                                                                                                                                                                                                                                                                                                                                                                                                                                                                                                                                                                                                                                                                                                                                                                                                                                                                                                                                                                                                                                                                                                                                                                                                                                                                                                         | Reverse               | rsing light(s)            |
|                                                                                                                                                                                                                                                                                                                                                                                                                                                                                                                                                                                                                                                                                                                                                                                                                                                                                                                                                                                                                                                                                                                                                                                                                                                                                                                                                                                                                                                                                                                                                                                                                                                                                                                                                                                                                                                                                                                                                                                                                                                                                                 | 30+                   |                           |
|                                                                                                                                                                                                                                                                                                                                                                                                                                                                                                                                                                                                                                                                                                                                                                                                                                                                                                                                                                                                                                                                                                                                                                                                                                                                                                                                                                                                                                                                                                                                                                                                                                                                                                                                                                                                                                                                                                                                                                                                                                                                                                 | 15+                   |                           |
| Trailer / trailer recognition                                                                                                                                                                                                                                                                                                                                                                                                                                                                                                                                                                                                                                                                                                                                                                                                                                                                                                                                                                                                                                                                                                                                                                                                                                                                                                                                                                                                                                                                                                                                                                                                                                                                                                                                                                                                                                                                                                                                                                                                                                                                   |                       | ailer recognition         |
| B+/30 Permanent current power supply                                                                                                                                                                                                                                                                                                                                                                                                                                                                                                                                                                                                                                                                                                                                                                                                                                                                                                                                                                                                                                                                                                                                                                                                                                                                                                                                                                                                                                                                                                                                                                                                                                                                                                                                                                                                                                                                                                                                                                                                                                                            | B+/30                 | current power supply      |
| $\frac{1}{2}$ Ground or Earth (31)                                                                                                                                                                                                                                                                                                                                                                                                                                                                                                                                                                                                                                                                                                                                                                                                                                                                                                                                                                                                                                                                                                                                                                                                                                                                                                                                                                                                                                                                                                                                                                                                                                                                                                                                                                                                                                                                                                                                                                                                                                                              | - <u>-</u> -          | d or Earth (31)           |
| Ground connection battery terminal lug                                                                                                                                                                                                                                                                                                                                                                                                                                                                                                                                                                                                                                                                                                                                                                                                                                                                                                                                                                                                                                                                                                                                                                                                                                                                                                                                                                                                                                                                                                                                                                                                                                                                                                                                                                                                                                                                                                                                                                                                                                                          | $\overline{\bigcirc}$ | ion battery terminal lug  |
| Positive connection battery terminal lug                                                                                                                                                                                                                                                                                                                                                                                                                                                                                                                                                                                                                                                                                                                                                                                                                                                                                                                                                                                                                                                                                                                                                                                                                                                                                                                                                                                                                                                                                                                                                                                                                                                                                                                                                                                                                                                                                                                                                                                                                                                        | •                     | tion battery terminal lug |