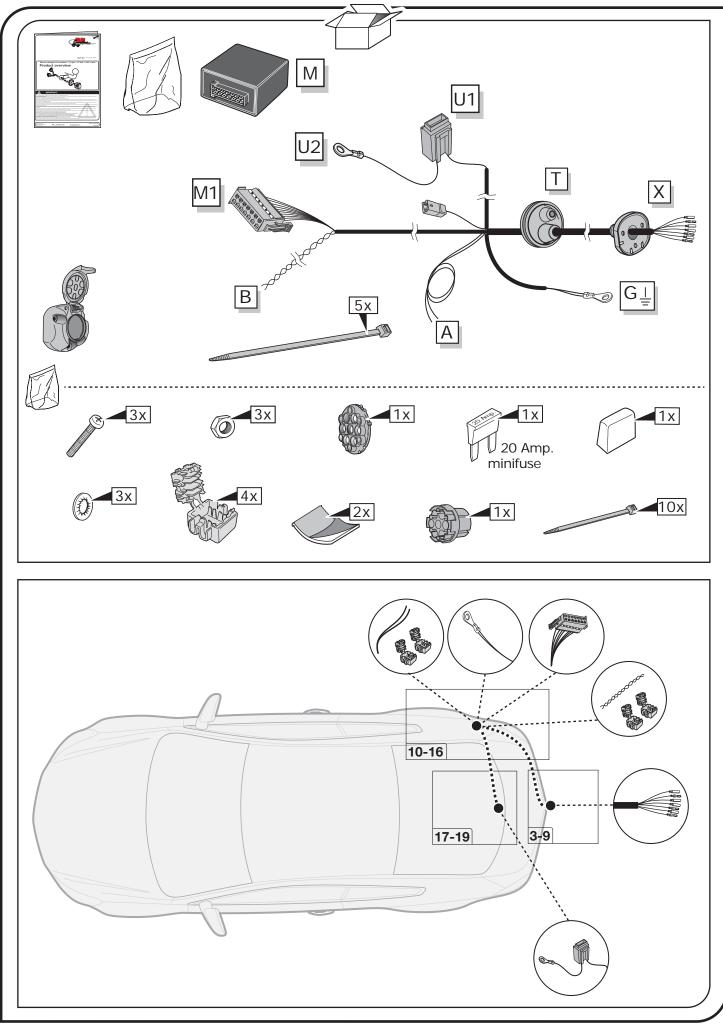

e for troubleshooting to a max of 0.5 hours and call our Technical Support Team!

Please follow our instructions carefully and always test the towing electrics using a true lighting board or a specifically designed bulb tester. If an LED tester is used, ensure it is equipped with correct load resistors or malfunctions will occur!

1/12

This instruction is subject to changes and we reserve the right to make changes to design, colour etc.

All of the data and illustrations may not be an exact representation but the text contained in this instruction must be observed!

Right Connections UK Ltd Unit 503 Queensway Business Park TELFORD TF1 7UL UK

+44 (0)1952 608750 - Option 1 SALES: TECHNICAL: +44 (0)1952 608750 - Option 2

Web: www.rightconnections.co.uk Email: sales@rightconnections.co.uk



Right Connections UK Ltd Unit 503 Queensway Business Park TELFORD TF1 7UL UK

SALES: +44 (0)1952 608750 - Option 1 TECHNICAL: +44 (0)1952 608750 - Option 2

Web: www.rightconnections.co.uk Email: sales@rightconnections.co.uk

## SYMBOL EXPLANATION

| -O   Left (58-L) respectively<br>Right (58-R) tail light     54   Stop     54   Stop     L   Turn signal indicator left     R   Turn signal indicator right     Image: Stop light (54)   Rear fog light(s)     Reverse   Reversing light(s)     Reverse   Permanent power supply /<br>13pin socket, chamber 9     15+   Charging wire for trailer battery /<br>13pin socket, chamber 10