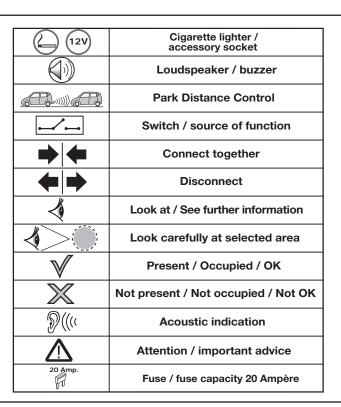

## SYMBOL EXPLANATION

| -O   Left (58-L) respectively<br>Right (58-R) tail light     54   Stop     54   Stop     L   Turn signal indicator left     R   Turn signal indicator right     Image: Stop light (54)   Rear fog light(s)     Reverse   Reversing light(s)     Reverse   Permanent power supply /<br>13pin socket, chamber 9     15+   Charging wire for trailer battery /<br>13pin socket, chamber 10                                                                                                                                                                                                                                                                                                                                                                                                                                                                                                                                                                                                                                                                                                                                                                                                                                                                                                                                                                                                                                                                                                                                                                                                                                                                                                                                                                                                                                                                                                                                                                                                                                                                                                         |                       |                           |
|-------------------------------------------------------------------------------------------------------------------------------------------------------------------------------------------------------------------------------------------------------------------------------------------------------------------------------------------------------------------------------------------------------------------------------------------------------------------------------------------------------------------------------------------------------------------------------------------------------------------------------------------------------------------------------------------------------------------------------------------------------------------------------------------------------------------------------------------------------------------------------------------------------------------------------------------------------------------------------------------------------------------------------------------------------------------------------------------------------------------------------------------------------------------------------------------------------------------------------------------------------------------------------------------------------------------------------------------------------------------------------------------------------------------------------------------------------------------------------------------------------------------------------------------------------------------------------------------------------------------------------------------------------------------------------------------------------------------------------------------------------------------------------------------------------------------------------------------------------------------------------------------------------------------------------------------------------------------------------------------------------------------------------------------------------------------------------------------------|-----------------------|---------------------------|
| 54   Stop   high mounted, third stop light (54)     Image: L   Turn signal indicator left     R   Turn signal indicator right     Image: L   Rear fog light(s)     Reverse   Image: L     Image: L   Reversing light(s)     Image: L   Reversing light(s)     Image: L   Reversing light(s)     Image: L   Reverse     Image: L                                                                                                                                                                                                                                                                                                                                                                                                                                                                                                                                                                                                                                                                                                                                                                                                                                                                                                                                                                                                                                                                                                                                                                                                                               | -Ŏ҉-                  |                           |
| R   Turn signal indicator right     Rear fog light(s)   Rear fog light(s)     Reverse   C   Reversing light(s)     30+   Permanent power supply /<br>13pin socket, chamber 9     15+   Charging wire for trailer battery /                                                                                                                                                                                                                                                                                                                                                                                                                                                                                                                                                                                                                                                                                                                                                                                                                                                                                                                                                                                                                                                                                                                                                                                                                                                                                                                                                                                                                                                                                                                                                                                                                                                                                                                                                                                                                                                                      | 54 STOP               |                           |
| Image: Constraint of the second state of the second sta |                       | al indicator left         |
| Reverse 0; Reversing light(s)<br>30+ Constraint power supply /<br>13pin socket, chamber 9<br>15+ Charging wire for trailer battery /                                                                                                                                                                                                                                                                                                                                                                                                                                                                                                                                                                                                                                                                                                                                                                                                                                                                                                                                                                                                                                                                                                                                                                                                                                                                                                                                                                                                                                                                                                                                                                                                                                                                                                                                                                                                                                                                                                                                                            | R                     | al indicator right        |
| 30+ 0- Reversing light(s)   30+ • •   13pin socket, chamber 9 13pin socket, chamber 9   15+ • •   Charging wire for trailer battery /                                                                                                                                                                                                                                                                                                                                                                                                                                                                                                                                                                                                                                                                                                                                                                                                                                                                                                                                                                                                                                                                                                                                                                                                                                                                                                                                                                                                                                                                                                                                                                                                                                                                                                                                                                                                                                                                                                                                                           | $\bigcirc \mp$        | fog light(s)              |
| 15+30 1   15+30 1   Charging wire for trailer battery /                                                                                                                                                                                                                                                                                                                                                                                                                                                                                                                                                                                                                                                                                                                                                                                                                                                                                                                                                                                                                                                                                                                                                                                                                                                                                                                                                                                                                                                                                                                                                                                                                                                                                                                                                                                                                                                                                                                                                                                                                                         | Reverse               | rsing light(s)            |
|                                                                                                                                                                                                                                                                                                                                                                                                                                                                                                                                                                                                                                                                                                                                                                                                                                                                                                                                                                                                                                                                                                                                                                                                                                                                                                                                                                                                                                                                                                                                                                                                                                                                                                                                                                                                                                                                                                                                                                                                                                                                                                 | 30+                   |                           |
|                                                                                                                                                                                                                                                                                                                                                                                                                                                                                                                                                                                                                                                                                                                                                                                                                                                                                                                                                                                                                                                                                                                                                                                                                                                                                                                                                                                                                                                                                                                                                                                                                                                                                                                                                                                                                                                                                                                                                                                                                                                                                                 | 15+                   |                           |
| Trailer / trailer recognition                                                                                                                                                                                                                                                                                                                                                                                                                                                                                                                                                                                                                                                                                                                                                                                                                                                                                                                                                                                                                                                                                                                                                                                                                                                                                                                                                                                                                                                                                                                                                                                                                                                                                                                                                                                                                                                                                                                                                                                                                                                                   |                       | ailer recognition         |
| B+/30 Permanent current power supply                                                                                                                                                                                                                                                                                                                                                                                                                                                                                                                                                                                                                                                                                                                                                                                                                                                                                                                                                                                                                                                                                                                                                                                                                                                                                                                                                                                                                                                                                                                                                                                                                                                                                                                                                                                                                                                                                                                                                                                                                                                            | B+/30                 | current power supply      |
| $\frac{1}{2}$ Ground or Earth (31)                                                                                                                                                                                                                                                                                                                                                                                                                                                                                                                                                                                                                                                                                                                                                                                                                                                                                                                                                                                                                                                                                                                                                                                                                                                                                                                                                                                                                                                                                                                                                                                                                                                                                                                                                                                                                                                                                                                                                                                                                                                              | - <u>-</u> -          | d or Earth (31)           |
| Ground connection battery terminal lug                                                                                                                                                                                                                                                                                                                                                                                                                                                                                                                                                                                                                                                                                                                                                                                                                                                                                                                                                                                                                                                                                                                                                                                                                                                                                                                                                                                                                                                                                                                                                                                                                                                                                                                                                                                                                                                                                                                                                                                                                                                          | $\overline{\bigcirc}$ | ion battery terminal lug  |
| Positive connection battery terminal lug                                                                                                                                                                                                                                                                                                                                                                                                                                                                                                                                                                                                                                                                                                                                                                                                                                                                                                                                                                                                                                                                                                                                                                                                                                                                                                                                                                                                                                                                                                                                                                                                                                                                                                                                                                                                                                                                                                                                                                                                                                                        | •                     | tion battery terminal lug |