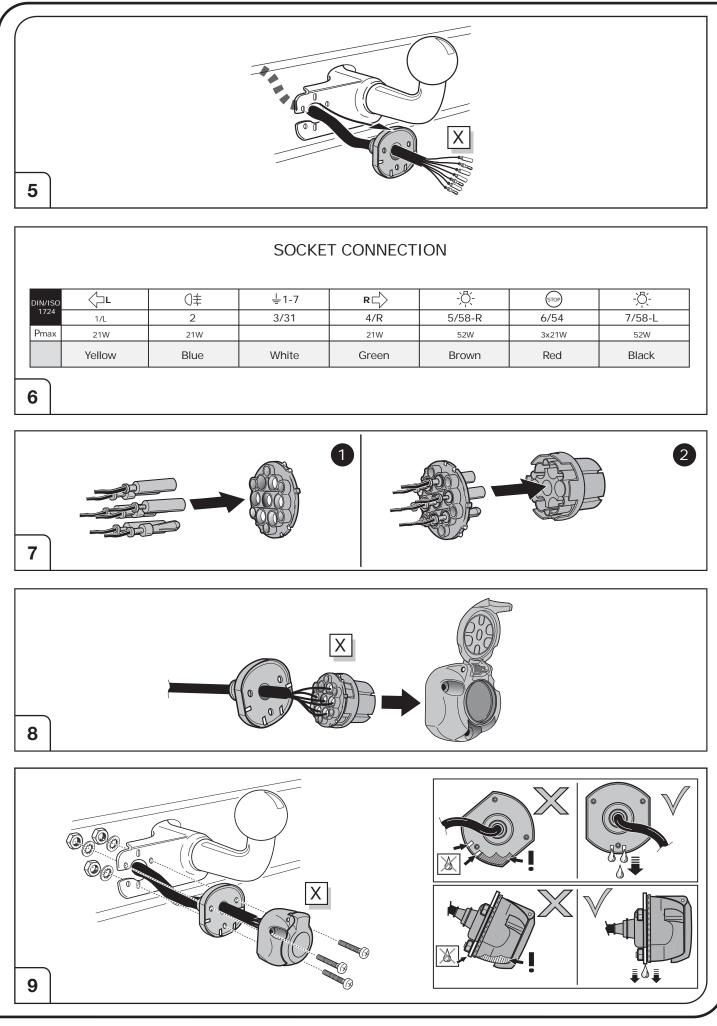

## SYMBOL EXPLANATION

| -O   Left (58-L) respectively<br>Right (58-R) tail light     54   Stop     54   Stop     L   Turn signal indicator left     R   Turn signal indicator right     Image: Stop light (54)   Rear fog light(s)     Reverse   Reversing light(s)     Reverse   Permanent power supply /<br>13pin socket, chamber 9     15+   Charging wire for trailer battery /<br>13pin socket, chamber 10                                                                                                                                                                                                                                                                                                                                                                                                                                                                                                                                                                                                                                                                                                                                                                                                                                                                                                                                                                                                                                                                                                                                                                                                                                                                                                                                                                                                                                                                                                                                                                                                                                                                                                         |                       |                           |
|-------------------------------------------------------------------------------------------------------------------------------------------------------------------------------------------------------------------------------------------------------------------------------------------------------------------------------------------------------------------------------------------------------------------------------------------------------------------------------------------------------------------------------------------------------------------------------------------------------------------------------------------------------------------------------------------------------------------------------------------------------------------------------------------------------------------------------------------------------------------------------------------------------------------------------------------------------------------------------------------------------------------------------------------------------------------------------------------------------------------------------------------------------------------------------------------------------------------------------------------------------------------------------------------------------------------------------------------------------------------------------------------------------------------------------------------------------------------------------------------------------------------------------------------------------------------------------------------------------------------------------------------------------------------------------------------------------------------------------------------------------------------------------------------------------------------------------------------------------------------------------------------------------------------------------------------------------------------------------------------------------------------------------------------------------------------------------------------------|-----------------------|---------------------------|
| 54   Stop   high mounted, third stop light (54)     Image: L   Turn signal indicator left     R   Turn signal indicator right     Image: L   Rear fog light(s)     Reverse   Image: L     Image: L   Reversing light(s)     Image: L   Reversing light(s)     Image: L   Reversing light(s)     Image: L   Reverse     Image: L                                                                                                                                                                                                                                                                                                                                                                                                                                                                                                                                                                                                                                                                                                                                                                                                                                                                                                                                                                                                                                                                                                                                                                                                                               | -Ŏ҉-                  |                           |
| R   Turn signal indicator right     Rear fog light(s)   Rear fog light(s)     Reverse   C   Reversing light(s)     30+   Permanent power supply /<br>13pin socket, chamber 9     15+   Charging wire for trailer battery /                                                                                                                                                                                                                                                                                                                                                                                                                                                                                                                                                                                                                                                                                                                                                                                                                                                                                                                                                                                                                                                                                                                                                                                                                                                                                                                                                                                                                                                                                                                                                                                                                                                                                                                                                                                                                                                                      | 54 STOP               |                           |
| Image: Constraint of the second state of the second sta |                       | al indicator left         |
| Reverse 0; Reversing light(s)<br>30+ Constraint power supply /<br>13pin socket, chamber 9<br>15+ Charging wire for trailer battery /                                                                                                                                                                                                                                                                                                                                                                                                                                                                                                                                                                                                                                                                                                                                                                                                                                                                                                                                                                                                                                                                                                                                                                                                                                                                                                                                                                                                                                                                                                                                                                                                                                                                                                                                                                                                                                                                                                                                                            | R                     | al indicator right        |
| 30+ 0- Reversing light(s)   30+ • •   13pin socket, chamber 9 13pin socket, chamber 9   15+ • •   Charging wire for trailer battery /                                                                                                                                                                                                                                                                                                                                                                                                                                                                                                                                                                                                                                                                                                                                                                                                                                                                                                                                                                                                                                                                                                                                                                                                                                                                                                                                                                                                                                                                                                                                                                                                                                                                                                                                                                                                                                                                                                                                                           | $\bigcirc \mp$        | fog light(s)              |
| 15+30 1   15+30 1   Charging wire for trailer battery /                                                                                                                                                                                                                                                                                                                                                                                                                                                                                                                                                                                                                                                                                                                                                                                                                                                                                                                                                                                                                                                                                                                                                                                                                                                                                                                                                                                                                                                                                                                                                                                                                                                                                                                                                                                                                                                                                                                                                                                                                                         | Reverse               | rsing light(s)            |
|                                                                                                                                                                                                                                                                                                                                                                                                                                                                                                                                                                                                                                                                                                                                                                                                                                                                                                                                                                                                                                                                                                                                                                                                                                                                                                                                                                                                                                                                                                                                                                                                                                                                                                                                                                                                                                                                                                                                                                                                                                                                                                 | 30+                   |                           |
|                                                                                                                                                                                                                                                                                                                                                                                                                                                                                                                                                                                                                                                                                                                                                                                                                                                                                                                                                                                                                                                                                                                                                                                                                                                                                                                                                                                                                                                                                                                                                                                                                                                                                                                                                                                                                                                                                                                                                                                                                                                                                                 | 15+                   |                           |
| Trailer / trailer recognition                                                                                                                                                                                                                                                                                                                                                                                                                                                                                                                                                                                                                                                                                                                                                                                                                                                                                                                                                                                                                                                                                                                                                                                                                                                                                                                                                                                                                                                                                                                                                                                                                                                                                                                                                                                                                                                                                                                                                                                                                                                                   |                       | ailer recognition         |
| B+/30 Permanent current power supply                                                                                                                                                                                                                                                                                                                                                                                                                                                                                                                                                                                                                                                                                                                                                                                                                                                                                                                                                                                                                                                                                                                                                                                                                                                                                                                                                                                                                                                                                                                                                                                                                                                                                                                                                                                                                                                                                                                                                                                                                                                            | B+/30                 | current power supply      |
| $\frac{1}{2}$ Ground or Earth (31)                                                                                                                                                                                                                                                                                                                                                                                                                                                                                                                                                                                                                                                                                                                                                                                                                                                                                                                                                                                                                                                                                                                                                                                                                                                                                                                                                                                                                                                                                                                                                                                                                                                                                                                                                                                                                                                                                                                                                                                                                                                              | - <u>-</u> -          | d or Earth (31)           |
| Ground connection battery terminal lug                                                                                                                                                                                                                                                                                                                                                                                                                                                                                                                                                                                                                                                                                                                                                                                                                                                                                                                                                                                                                                                                                                                                                                                                                                                                                                                                                                                                                                                                                                                                                                                                                                                                                                                                                                                                                                                                                                                                                                                                                                                          | $\overline{\bigcirc}$ | ion battery terminal lug  |
| Positive connection battery terminal lug                                                                                                                                                                                                                                                                                                                                                                                                                                                                                                                                                                                                                                                                                                                                                                                                                                                                                                                                                                                                                                                                                                                                                                                                                                                                                                                                                                                                                                                                                                                                                                                                                                                                                                                                                                                                                                                                                                                                                                                                                                                        | •                     | tion battery terminal lug |