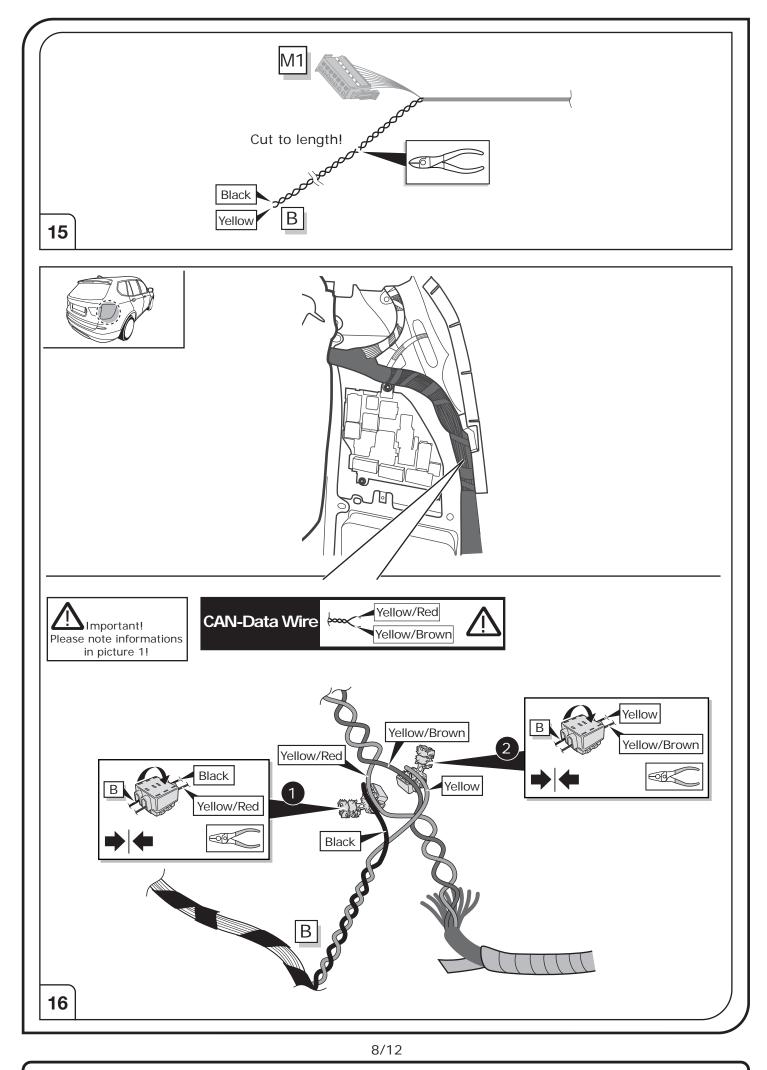

## SYMBOL EXPLANATION

| -O   Left (58-L) respectively<br>Right (58-R) tail light     54   Stop     54   Stop     L   Turn signal indicator left     R   Turn signal indicator right     Image: Stop light (54)   Rear fog light(s)     Reverse   Reversing light(s)     Reverse   Permanent power supply /<br>13pin socket, chamber 9     15+   Charging wire for trailer battery /<br>13pin socket, chamber 10                                                                                                                                                                                                                                                                                                                                                                                                                                                                                                                                                                                                                                                                                                                                                                                                                                                                                                                                                                                                                                                                                                                                                                                                                                                                                                                                                                                                                                                                                                                                                                                                                                                                                                         |                       |                           |
|-------------------------------------------------------------------------------------------------------------------------------------------------------------------------------------------------------------------------------------------------------------------------------------------------------------------------------------------------------------------------------------------------------------------------------------------------------------------------------------------------------------------------------------------------------------------------------------------------------------------------------------------------------------------------------------------------------------------------------------------------------------------------------------------------------------------------------------------------------------------------------------------------------------------------------------------------------------------------------------------------------------------------------------------------------------------------------------------------------------------------------------------------------------------------------------------------------------------------------------------------------------------------------------------------------------------------------------------------------------------------------------------------------------------------------------------------------------------------------------------------------------------------------------------------------------------------------------------------------------------------------------------------------------------------------------------------------------------------------------------------------------------------------------------------------------------------------------------------------------------------------------------------------------------------------------------------------------------------------------------------------------------------------------------------------------------------------------------------|-----------------------|---------------------------|
| 54   Stop   high mounted, third stop light (54)     Image: L   Turn signal indicator left     R   Turn signal indicator right     Image: L   Rear fog light(s)     Reverse   Image: L     Image: L   Reversing light(s)     Image: L   Reversing light(s)     Image: L   Reversing light(s)     Image: L   Reverse     Image: L                                                                                                                                                                                                                                                                                                                                                                                                                                                                                                                                                                                                                                                                                                                                                                                                                                                                                                                                                                                                                                                                                                                                                                                                                               | -Ŏ҉-                  |                           |
| R   Turn signal indicator right     Rear fog light(s)   Rear fog light(s)     Reverse   C   Reversing light(s)     30+   Permanent power supply /<br>13pin socket, chamber 9     15+   Charging wire for trailer battery /                                                                                                                                                                                                                                                                                                                                                                                                                                                                                                                                                                                                                                                                                                                                                                                                                                                                                                                                                                                                                                                                                                                                                                                                                                                                                                                                                                                                                                                                                                                                                                                                                                                                                                                                                                                                                                                                      | 54 STOP               |                           |
| Image: Constraint of the second state of the second sta |                       | al indicator left         |
| Reverse 0; Reversing light(s)<br>30+ Constraint power supply /<br>13pin socket, chamber 9<br>15+ Charging wire for trailer battery /                                                                                                                                                                                                                                                                                                                                                                                                                                                                                                                                                                                                                                                                                                                                                                                                                                                                                                                                                                                                                                                                                                                                                                                                                                                                                                                                                                                                                                                                                                                                                                                                                                                                                                                                                                                                                                                                                                                                                            | R                     | al indicator right        |
| 30+ 0- Reversing light(s)   30+ • •   13pin socket, chamber 9 13pin socket, chamber 9   15+ • •   Charging wire for trailer battery /                                                                                                                                                                                                                                                                                                                                                                                                                                                                                                                                                                                                                                                                                                                                                                                                                                                                                                                                                                                                                                                                                                                                                                                                                                                                                                                                                                                                                                                                                                                                                                                                                                                                                                                                                                                                                                                                                                                                                           | $\bigcirc \mp$        | fog light(s)              |
| 15+30 1   15+30 1   Charging wire for trailer battery /                                                                                                                                                                                                                                                                                                                                                                                                                                                                                                                                                                                                                                                                                                                                                                                                                                                                                                                                                                                                                                                                                                                                                                                                                                                                                                                                                                                                                                                                                                                                                                                                                                                                                                                                                                                                                                                                                                                                                                                                                                         | Reverse               | rsing light(s)            |
|                                                                                                                                                                                                                                                                                                                                                                                                                                                                                                                                                                                                                                                                                                                                                                                                                                                                                                                                                                                                                                                                                                                                                                                                                                                                                                                                                                                                                                                                                                                                                                                                                                                                                                                                                                                                                                                                                                                                                                                                                                                                                                 | 30+                   |                           |
|                                                                                                                                                                                                                                                                                                                                                                                                                                                                                                                                                                                                                                                                                                                                                                                                                                                                                                                                                                                                                                                                                                                                                                                                                                                                                                                                                                                                                                                                                                                                                                                                                                                                                                                                                                                                                                                                                                                                                                                                                                                                                                 | 15+                   |                           |
| Trailer / trailer recognition                                                                                                                                                                                                                                                                                                                                                                                                                                                                                                                                                                                                                                                                                                                                                                                                                                                                                                                                                                                                                                                                                                                                                                                                                                                                                                                                                                                                                                                                                                                                                                                                                                                                                                                                                                                                                                                                                                                                                                                                                                                                   |                       | ailer recognition         |
| B+/30 Permanent current power supply                                                                                                                                                                                                                                                                                                                                                                                                                                                                                                                                                                                                                                                                                                                                                                                                                                                                                                                                                                                                                                                                                                                                                                                                                                                                                                                                                                                                                                                                                                                                                                                                                                                                                                                                                                                                                                                                                                                                                                                                                                                            | B+/30                 | current power supply      |
| $\frac{1}{2}$ Ground or Earth (31)                                                                                                                                                                                                                                                                                                                                                                                                                                                                                                                                                                                                                                                                                                                                                                                                                                                                                                                                                                                                                                                                                                                                                                                                                                                                                                                                                                                                                                                                                                                                                                                                                                                                                                                                                                                                                                                                                                                                                                                                                                                              | - <u>-</u> -          | d or Earth (31)           |
| Ground connection battery terminal lug                                                                                                                                                                                                                                                                                                                                                                                                                                                                                                                                                                                                                                                                                                                                                                                                                                                                                                                                                                                                                                                                                                                                                                                                                                                                                                                                                                                                                                                                                                                                                                                                                                                                                                                                                                                                                                                                                                                                                                                                                                                          | $\overline{\bigcirc}$ | ion battery terminal lug  |
| Positive connection battery terminal lug                                                                                                                                                                                                                                                                                                                                                                                                                                                                                                                                                                                                                                                                                                                                                                                                                                                                                                                                                                                                                                                                                                                                                                                                                                                                                                                                                                                                                                                                                                                                                                                                                                                                                                                                                                                                                                                                                                                                                                                                                                                        | •                     | tion battery terminal lug |