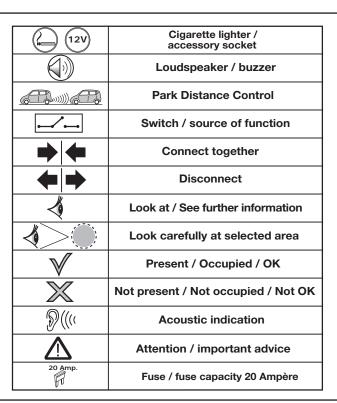

## SYMBOL EXPLANATION

| -ऴ(-                                                                                                      | Left (58-L) respectively<br>Right (58-R) tail light                                                                                                                                                                                                                                         |
|-----------------------------------------------------------------------------------------------------------|---------------------------------------------------------------------------------------------------------------------------------------------------------------------------------------------------------------------------------------------------------------------------------------------|
| 54 STOP                                                                                                   | Stop light (54) /<br>high mounted, third stop light (54)                                                                                                                                                                                                                                    |
|                                                                                                           | Turn signal indicator left                                                                                                                                                                                                                                                                  |
| R                                                                                                         | Turn signal indicator right                                                                                                                                                                                                                                                                 |
| ()≢                                                                                                       | Rear fog light(s)                                                                                                                                                                                                                                                                           |
| Reverse 05                                                                                                | Reversing light(s)                                                                                                                                                                                                                                                                          |
| 30+                                                                                                       | Permanent power supply /<br>13pin socket, chamber 9                                                                                                                                                                                                                                         |
| 15+                                                                                                       | Charging wire for trailer battery /<br>13pin socket, chamber 10                                                                                                                                                                                                                             |
|                                                                                                           | Trailer / trailer recognition                                                                                                                                                                                                                                                               |
| +30                                                                                                       | Permanent current power supply                                                                                                                                                                                                                                                              |
| Ļ                                                                                                         | Ground or Earth (31)                                                                                                                                                                                                                                                                        |
| $\overline{\bigcirc}$                                                                                     | Ground connection battery terminal lug                                                                                                                                                                                                                                                      |
| •                                                                                                         | Positive connection battery terminal lug                                                                                                                                                                                                                                                    |
| 0<br>Reverse 0<br>30+<br>15+<br>0<br>15+<br>0<br>0<br>0<br>0<br>0<br>0<br>0<br>0<br>0<br>0<br>0<br>0<br>0 | Rear fog light(s)   Reversing light(s)   Permanent power supply /<br>13pin socket, chamber 9   Charging wire for trailer battery<br>13pin socket, chamber 10   Trailer / trailer recognition   Permanent current power supply   Ground or Earth (31)   Ground connection battery terminal l |