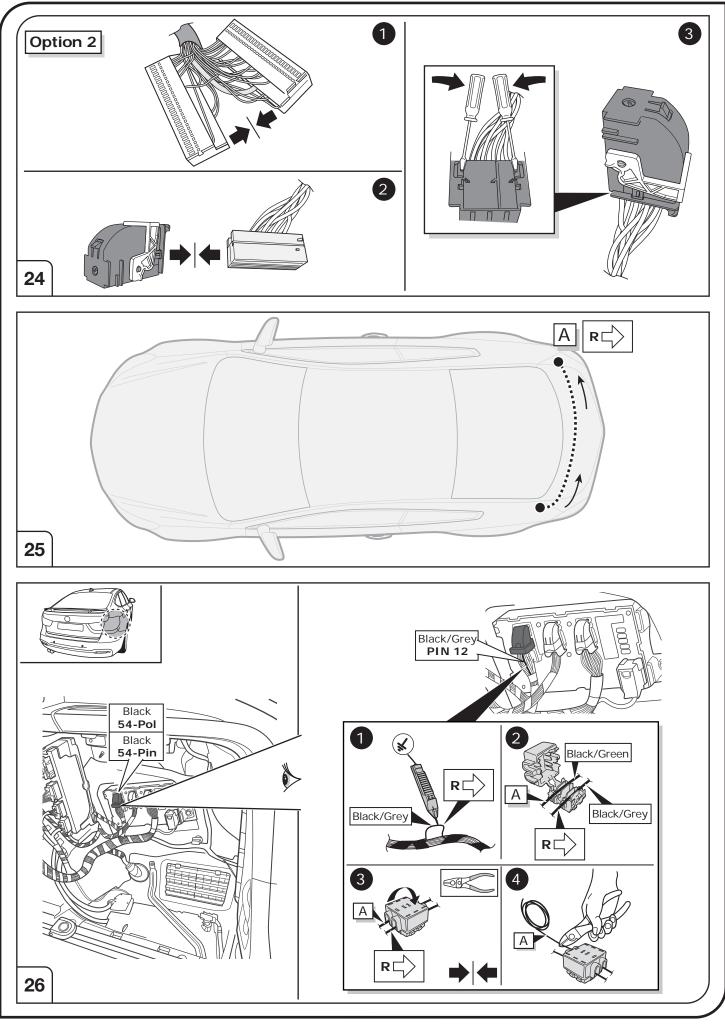

## SYMBOL EXPLANATION

| -ऴ(-                                                                                                      | Left (58-L) respectively<br>Right (58-R) tail light                                                                                                                                                                                                                                         |
|-----------------------------------------------------------------------------------------------------------|---------------------------------------------------------------------------------------------------------------------------------------------------------------------------------------------------------------------------------------------------------------------------------------------|
| 54 STOP                                                                                                   | Stop light (54) /<br>high mounted, third stop light (54)                                                                                                                                                                                                                                    |
|                                                                                                           | Turn signal indicator left                                                                                                                                                                                                                                                                  |
| R                                                                                                         | Turn signal indicator right                                                                                                                                                                                                                                                                 |
| ()≢                                                                                                       | Rear fog light(s)                                                                                                                                                                                                                                                                           |
| Reverse 05                                                                                                | Reversing light(s)                                                                                                                                                                                                                                                                          |
| 30+                                                                                                       | Permanent power supply /<br>13pin socket, chamber 9                                                                                                                                                                                                                                         |
| 15+                                                                                                       | Charging wire for trailer battery /<br>13pin socket, chamber 10                                                                                                                                                                                                                             |
|                                                                                                           | Trailer / trailer recognition                                                                                                                                                                                                                                                               |
| +30                                                                                                       | Permanent current power supply                                                                                                                                                                                                                                                              |
| Ļ                                                                                                         | Ground or Earth (31)                                                                                                                                                                                                                                                                        |
| $\overline{\bigcirc}$                                                                                     | Ground connection battery terminal lug                                                                                                                                                                                                                                                      |
| •                                                                                                         | Positive connection battery terminal lug                                                                                                                                                                                                                                                    |
| 0<br>Reverse 0<br>30+<br>15+<br>0<br>15+<br>0<br>0<br>0<br>0<br>0<br>0<br>0<br>0<br>0<br>0<br>0<br>0<br>0 | Rear fog light(s)   Reversing light(s)   Permanent power supply /<br>13pin socket, chamber 9   Charging wire for trailer battery<br>13pin socket, chamber 10   Trailer / trailer recognition   Permanent current power supply   Ground or Earth (31)   Ground connection battery terminal l |