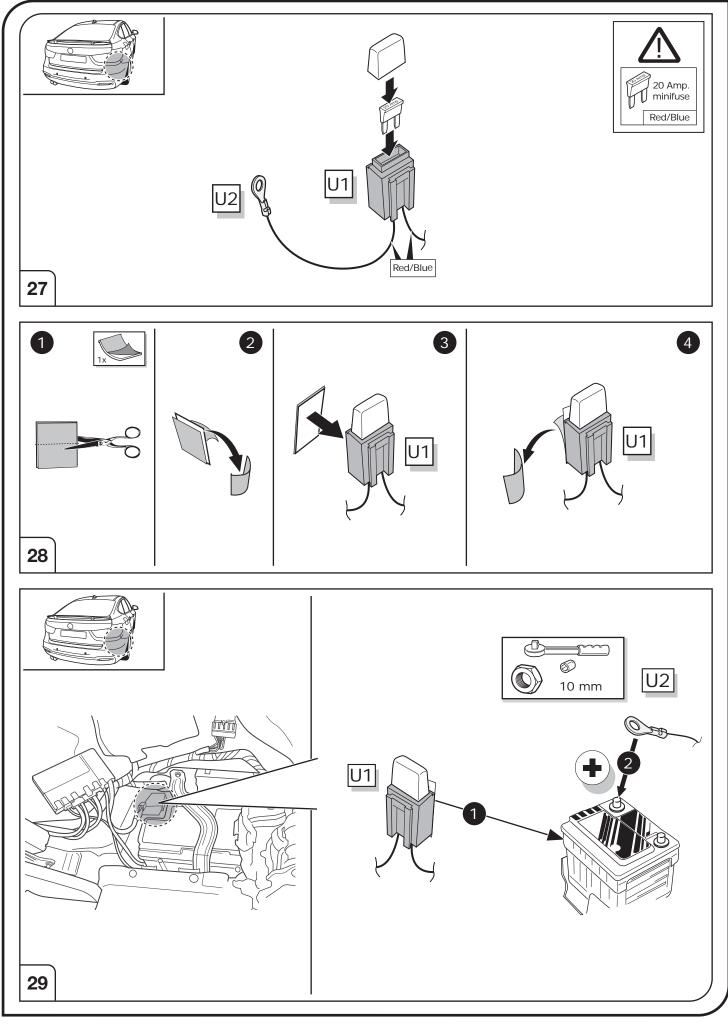

## SYMBOL EXPLANATION

| -ऴ(-                                                                                                      | Left (58-L) respectively<br>Right (58-R) tail light                                                                                                                                                                                                                                         |
|-----------------------------------------------------------------------------------------------------------|---------------------------------------------------------------------------------------------------------------------------------------------------------------------------------------------------------------------------------------------------------------------------------------------|
| 54 STOP                                                                                                   | Stop light (54) /<br>high mounted, third stop light (54)                                                                                                                                                                                                                                    |
|                                                                                                           | Turn signal indicator left                                                                                                                                                                                                                                                                  |
| R                                                                                                         | Turn signal indicator right                                                                                                                                                                                                                                                                 |
| ()≢                                                                                                       | Rear fog light(s)                                                                                                                                                                                                                                                                           |
| Reverse 05                                                                                                | Reversing light(s)                                                                                                                                                                                                                                                                          |
| 30+                                                                                                       | Permanent power supply /<br>13pin socket, chamber 9                                                                                                                                                                                                                                         |
| 15+                                                                                                       | Charging wire for trailer battery /<br>13pin socket, chamber 10                                                                                                                                                                                                                             |
|                                                                                                           | Trailer / trailer recognition                                                                                                                                                                                                                                                               |
| +30                                                                                                       | Permanent current power supply                                                                                                                                                                                                                                                              |
| Ļ                                                                                                         | Ground or Earth (31)                                                                                                                                                                                                                                                                        |
| $\overline{\bigcirc}$                                                                                     | Ground connection battery terminal lug                                                                                                                                                                                                                                                      |
| •                                                                                                         | Positive connection battery terminal lug                                                                                                                                                                                                                                                    |
| 0<br>Reverse 0<br>30+<br>15+<br>0<br>15+<br>0<br>0<br>0<br>0<br>0<br>0<br>0<br>0<br>0<br>0<br>0<br>0<br>0 | Rear fog light(s)   Reversing light(s)   Permanent power supply /<br>13pin socket, chamber 9   Charging wire for trailer battery<br>13pin socket, chamber 10   Trailer / trailer recognition   Permanent current power supply   Ground or Earth (31)   Ground connection battery terminal l |