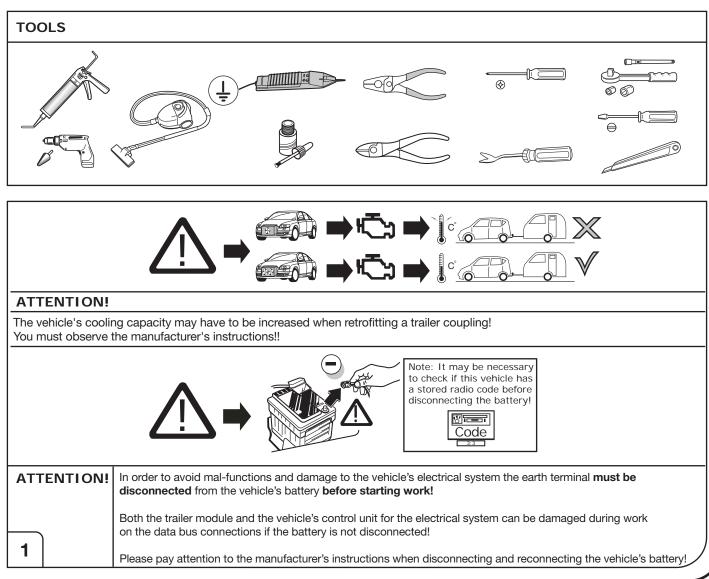

Make sure the vehicle is approved/homologated by the manufacturer to tow a trailer!

Also please check that there is a definite compatibility between this vehicle and the electric kit!

Following the installation of the electric kit, the fitting instructions should be kept together with the vehicle service document and vehicle handbook. The fitting instructions contain important information relating to the use and function of the towing kit as well as for any diagnostic or activation process, that might have to be repeated in the future (e.g. after the performance of a vehicle software update).

We always recommend whenever possible, the following troubleshooting process:

→ An analysis of the vehicle's error memory and possibly clearing of all faults before the start of the installation!

→ Try disconnecting the trailer module from the towing harness and re-start the fault clearing process!

➔ If in doubt, limit the time for troubleshooting to a max of 0,5 hours and call our Technical Support Team!

Please follow our instructions carefully and always test the towing electrics using a true lighting board or a specifically designed bulb tester. If an LED tester is used, ensure it is equipped with correct load resistors or malfunctions will occur!