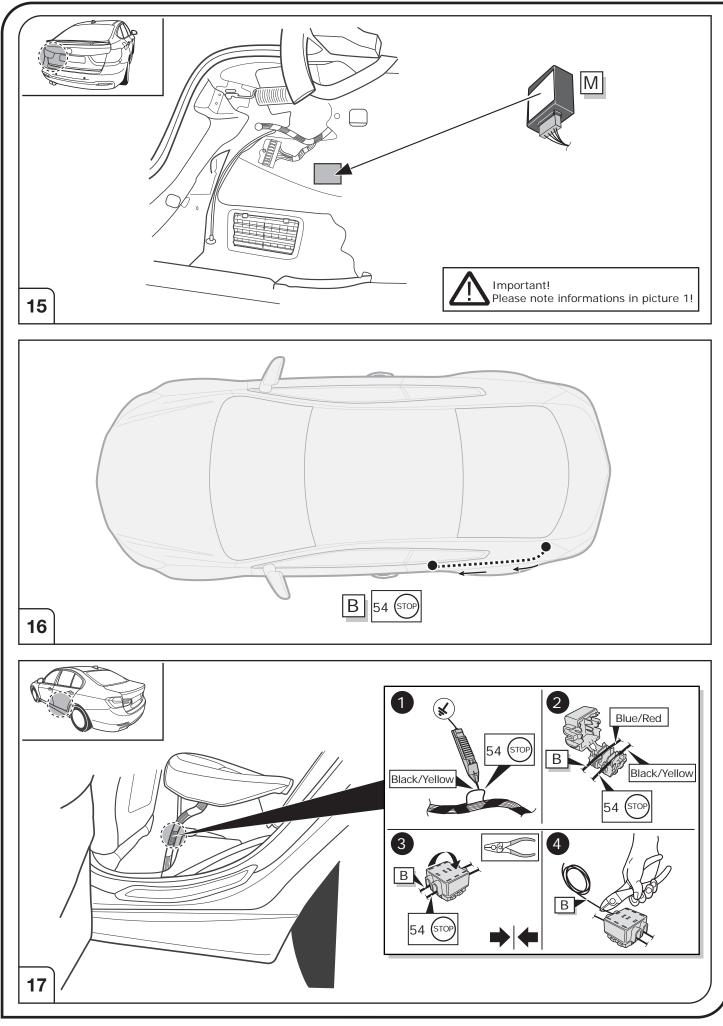

## SYMBOL EXPLANATION

| -ऴ(-                                                                                                      | Left (58-L) respectively<br>Right (58-R) tail light                                                                                                                                                                                                                                         |
|-----------------------------------------------------------------------------------------------------------|---------------------------------------------------------------------------------------------------------------------------------------------------------------------------------------------------------------------------------------------------------------------------------------------|
| 54 STOP                                                                                                   | Stop light (54) /<br>high mounted, third stop light (54)                                                                                                                                                                                                                                    |
|                                                                                                           | Turn signal indicator left                                                                                                                                                                                                                                                                  |
| R                                                                                                         | Turn signal indicator right                                                                                                                                                                                                                                                                 |
| ()≢                                                                                                       | Rear fog light(s)                                                                                                                                                                                                                                                                           |
| Reverse 05                                                                                                | Reversing light(s)                                                                                                                                                                                                                                                                          |
| 30+                                                                                                       | Permanent power supply /<br>13pin socket, chamber 9                                                                                                                                                                                                                                         |
| 15+                                                                                                       | Charging wire for trailer battery /<br>13pin socket, chamber 10                                                                                                                                                                                                                             |
|                                                                                                           | Trailer / trailer recognition                                                                                                                                                                                                                                                               |
| +30                                                                                                       | Permanent current power supply                                                                                                                                                                                                                                                              |
| Ļ                                                                                                         | Ground or Earth (31)                                                                                                                                                                                                                                                                        |
| $\overline{\bigcirc}$                                                                                     | Ground connection battery terminal lug                                                                                                                                                                                                                                                      |
| •                                                                                                         | Positive connection battery terminal lug                                                                                                                                                                                                                                                    |
| 0<br>Reverse 0<br>30+<br>15+<br>0<br>15+<br>0<br>0<br>0<br>0<br>0<br>0<br>0<br>0<br>0<br>0<br>0<br>0<br>0 | Rear fog light(s)   Reversing light(s)   Permanent power supply /<br>13pin socket, chamber 9   Charging wire for trailer battery<br>13pin socket, chamber 10   Trailer / trailer recognition   Permanent current power supply   Ground or Earth (31)   Ground connection battery terminal l |