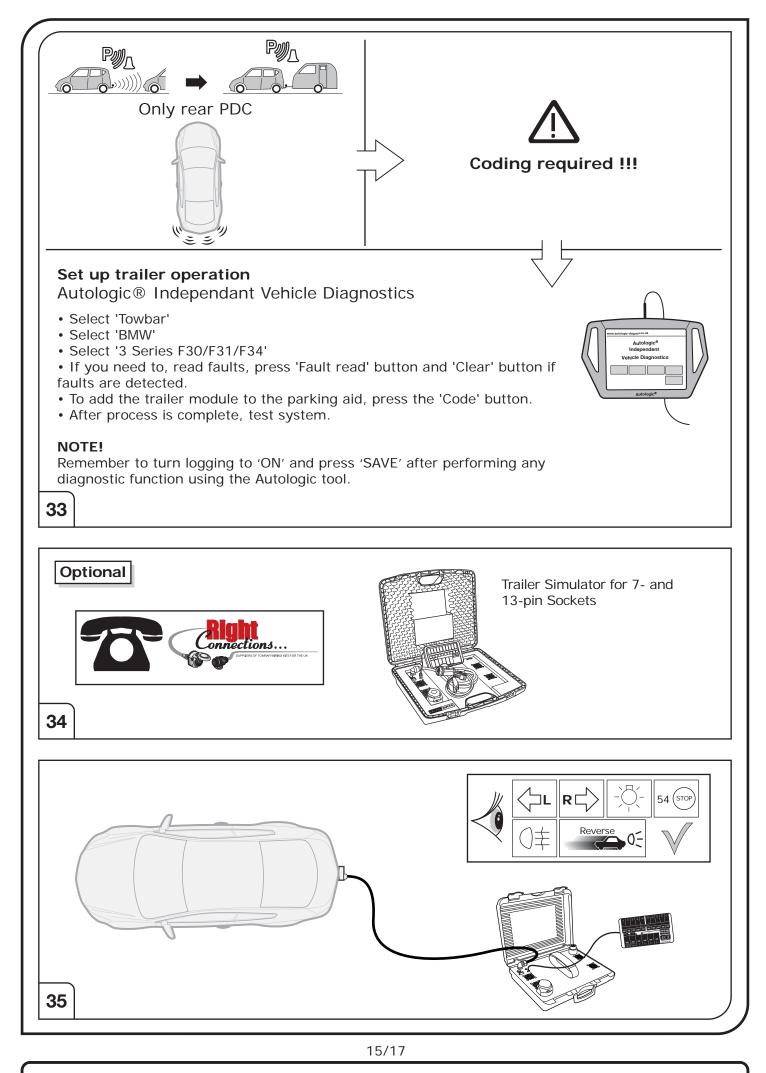

Depending on the type of trailer module used in this electric kit, diagnostic interrogation with the vehicle's electrical system may be limited or will not function. The error memory inside the trailer module may not be able to be accessed by vehicle manufacturers diagnostic system.

Error logs relating to the trailer electrical equipment, that may be generated in the vehicle manufacturers diagnostic system as a result of a test procedure, may be due to the incorrect installation of the towing electric kit or the false activation of the trailer module.

We always recommend whenever possible, the following troubleshooting process:

→ An analysis of the vehicle's error memory and possibly clearing of all faults before the start of the installation!

→ Try disconnecting the trailer module from the towing harness and re-start the fault clearing process!

➔ If in doubt, limit the time for troubleshooting to a max of 0,5 hours and call our Technical Support Team!

Please follow our instructions carefully and always test the towing electrics using a true lighting board or a specifically designed bulb tester. If an LED tester is used, ensure it is equipped with correct load resistors or malfunctions will occur!