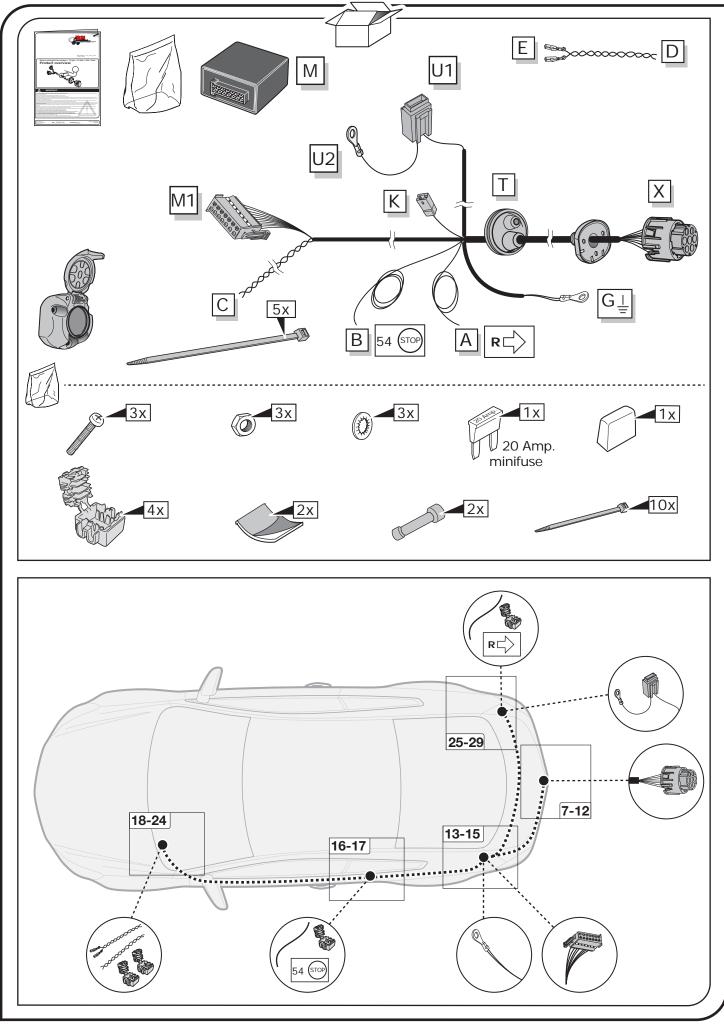

e for troubleshooting to a max of 0,5 hours and call our Technical Support Team!

Please follow our instructions carefully and always test the towing electrics using a true lighting board or a specifically designed bulb tester. If an LED tester is used, ensure it is equipped with correct load resistors or malfunctions will occur!

1/17

This instruction is subject to changes and we reserve the right to make changes to design, colour etc.

All of the data and illustrations may not be an exact representation but the text contained in this instruction must be observed!

Right Connections UK Ltd Unit 503 Queensway Business Park TELFORD TF1 7UL UK

SALES: +44 (0)1952 608750 - Option 1 TECHNICAL: +44 (0)1952 608750 - Option 2

Web: www.rightconnections.co.uk Email: sales@rightconnections.co.uk



SALES: +44 (0)1952 608750 - Option 1 TECHNICAL: +44 (0)1952 608750 - Option 2

Web: www.rightconnections.co.uk Email: sales@rightconnections.co.uk

## SYMBOL EXPLANATION

| -ऴ(-                                                                                                      | Left (58-L) respectively<br>Right (58-R) tail light                                                                                                                                                                                                                                         |
|-----------------------------------------------------------------------------------------------------------|--------------------------------------------------------------------------------------------------------------------------