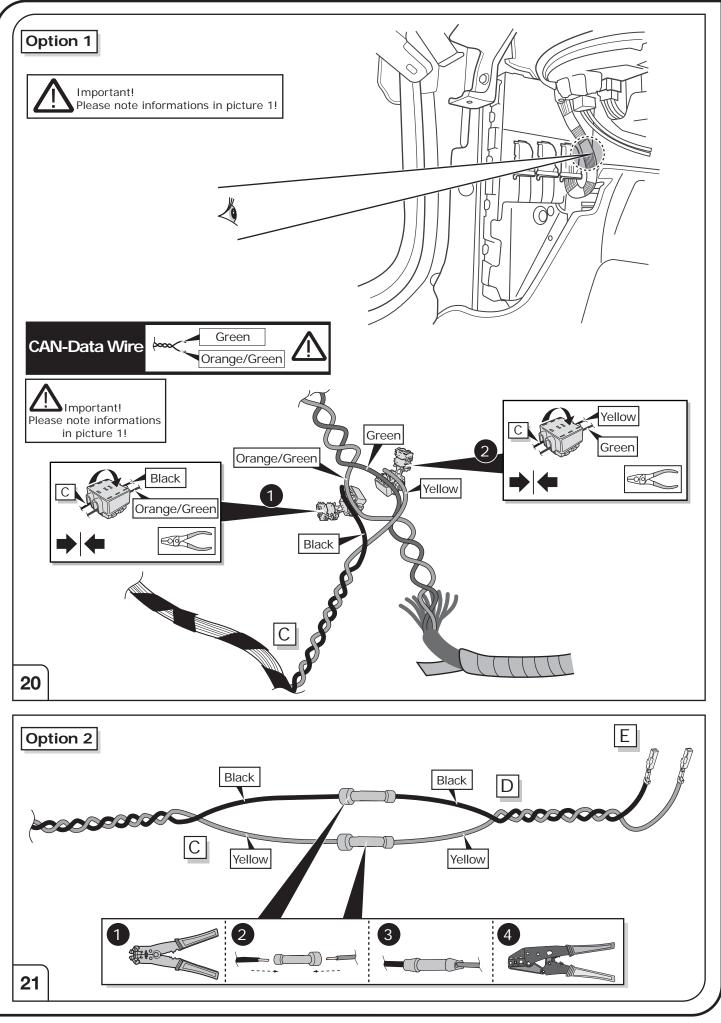

## SYMBOL EXPLANATION

| -ऴ(-                                                                                                      | Left (58-L) respectively<br>Right (58-R) tail light                                                                                                                                                                                                                                         |
|-----------------------------------------------------------------------------------------------------------|---------------------------------------------------------------------------------------------------------------------------------------------------------------------------------------------------------------------------------------------------------------------------------------------|
| 54 STOP                                                                                                   | Stop light (54) /<br>high mounted, third stop light (54)                                                                                                                                                                                                                                    |
|                                                                                                           | Turn signal indicator left                                                                                                                                                                                                                                                                  |
| R                                                                                                         | Turn signal indicator right                                                                                                                                                                                                                                                                 |
| ()≢                                                                                                       | Rear fog light(s)                                                                                                                                                                                                                                                                           |
| Reverse 05                                                                                                | Reversing light(s)                                                                                                                                                                                                                                                                          |
| 30+                                                                                                       | Permanent power supply /<br>13pin socket, chamber 9                                                                                                                                                                                                                                         |
| 15+                                                                                                       | Charging wire for trailer battery /<br>13pin socket, chamber 10                                                                                                                                                                                                                             |
|                                                                                                           | Trailer / trailer recognition                                                                                                                                                                                                                                                               |
| +30                                                                                                       | Permanent current power supply                                                                                                                                                                                                                                                              |
| Ļ                                                                                                         | Ground or Earth (31)                                                                                                                                                                                                                                                                        |
| $\overline{\bigcirc}$                                                                                     | Ground connection battery terminal lug                                                                                                                                                                                                                                                      |
| •                                                                                                         | Positive connection battery terminal lug                                                                                                                                                                                                                                                    |
| 0<br>Reverse 0<br>30+<br>15+<br>0<br>15+<br>0<br>0<br>0<br>0<br>0<br>0<br>0<br>0<br>0<br>0<br>0<br>0<br>0 | Rear fog light(s)   Reversing light(s)   Permanent power supply /<br>13pin socket, chamber 9   Charging wire for trailer battery<br>13pin socket, chamber 10   Trailer / trailer recognition   Permanent current power supply   Ground or Earth (31)   Ground connection battery terminal l |