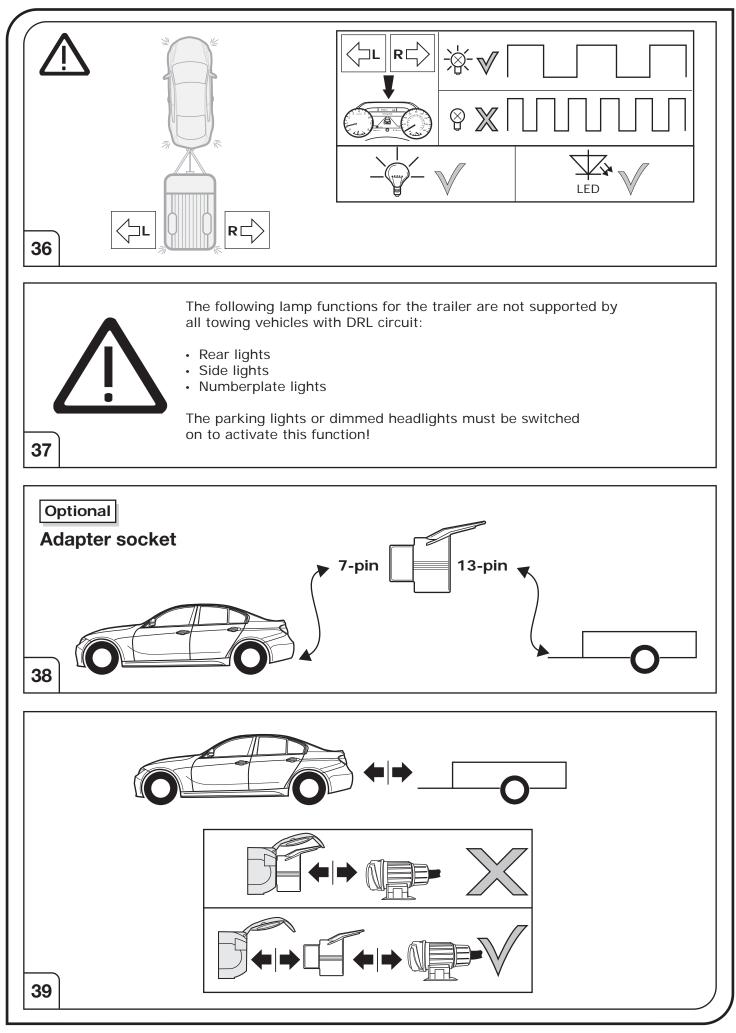

If the trailer or bike rack is not equipped with a rear fog lamp, depending on the towing vehicle type, the correct function of the towing kit cannot be guaranteed. In such cases, a rear fog lamp should be retro fitted.

Depending on the type of trailer module used in this electric kit, diagnostic interrogation with the vehicle's electrical system may be limited or will not function. The error memory inside the trailer module may not be able to be accessed by vehicle manufacturers diagnostic system.

Error logs relating to the trailer electrical equipment, that may be generated in the vehicle manufacturers diagnostic system as a result of a test procedure, may be due to the incorrect installation of the towing electric kit or the false activation of the trailer module.