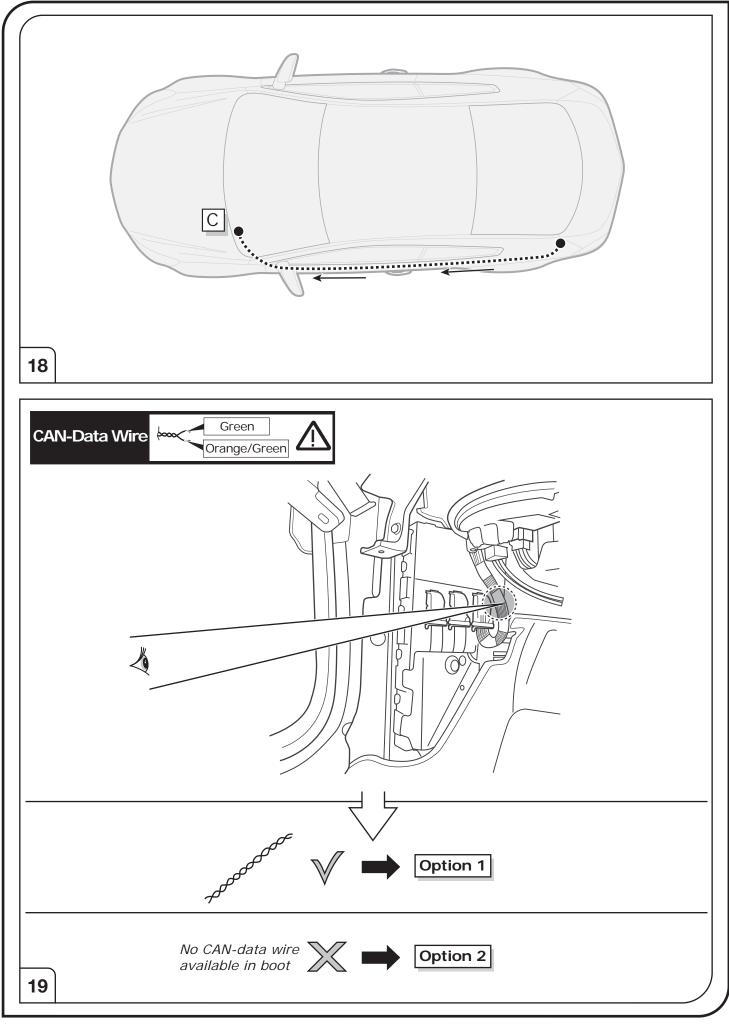

## SYMBOL EXPLANATION

| -ऴ(-                                                                                                      | Left (58-L) respectively<br>Right (58-R) tail light                                                                                                                                                                                                                                         |
|-----------------------------------------------------------------------------------------------------------|---------------------------------------------------------------------------------------------------------------------------------------------------------------------------------------------------------------------------------------------------------------------------------------------|
| 54 STOP                                                                                                   | Stop light (54) /<br>high mounted, third stop light (54)                                                                                                                                                                                                                                    |
|                                                                                                           | Turn signal indicator left                                                                                                                                                                                                                                                                  |
| R                                                                                                         | Turn signal indicator right                                                                                                                                                                                                                                                                 |
| ()≢                                                                                                       | Rear fog light(s)                                                                                                                                                                                                                                                                           |
| Reverse 05                                                                                                | Reversing light(s)                                                                                                                                                                                                                                                                          |
| 30+                                                                                                       | Permanent power supply /<br>13pin socket, chamber 9                                                                                                                                                                                                                                         |
| 15+                                                                                                       | Charging wire for trailer battery /<br>13pin socket, chamber 10                                                                                                                                                                                                                             |
|                                                                                                           | Trailer / trailer recognition                                                                                                                                                                                                                                                               |
| +30                                                                                                       | Permanent current power supply                                                                                                                                                                                                                                                              |
| Ļ                                                                                                         | Ground or Earth (31)                                                                                                                                                                                                                                                                        |
| $\overline{\bigcirc}$                                                                                     | Ground connection battery terminal lug                                                                                                                                                                                                                                                      |
| •                                                                                                         | Positive connection battery terminal lug                                                                                                                                                                                                                                                    |
| 0<br>Reverse 0<br>30+<br>15+<br>0<br>15+<br>0<br>0<br>0<br>0<br>0<br>0<br>0<br>0<br>0<br>0<br>0<br>0<br>0 | Rear fog light(s)   Reversing light(s)   Permanent power supply /<br>13pin socket, chamber 9   Charging wire for trailer battery<br>13pin socket, chamber 10   Trailer / trailer recognition   Permanent current power supply   Ground or Earth (31)   Ground connection battery terminal l |