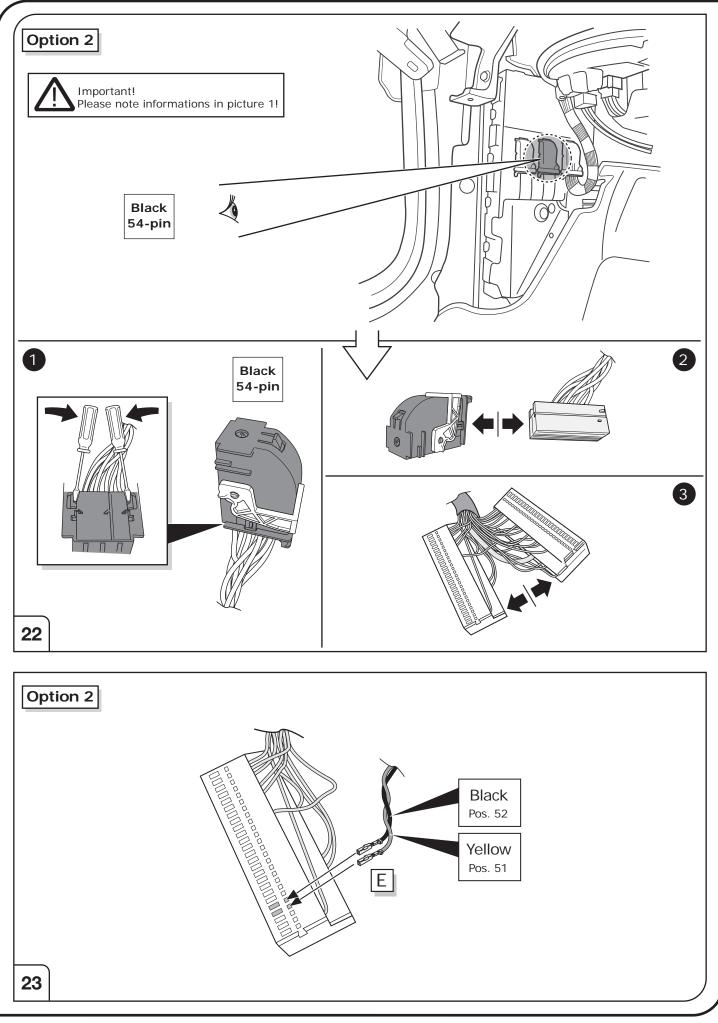

## SYMBOL EXPLANATION

| -ऴ(-                                                                                                      | Left (58-L) respectively<br>Right (58-R) tail light                                                                                                                                                                                                                                         |
|-----------------------------------------------------------------------------------------------------------|---------------------------------------------------------------------------------------------------------------------------------------------------------------------------------------------------------------------------------------------------------------------------------------------|
| 54 STOP                                                                                                   | Stop light (54) /<br>high mounted, third stop light (54)                                                                                                                                                                                                                                    |
|                                                                                                           | Turn signal indicator left                                                                                                                                                                                                                                                                  |
| R                                                                                                         | Turn signal indicator right                                                                                                                                                                                                                                                                 |
| ()≢                                                                                                       | Rear fog light(s)                                                                                                                                                                                                                                                                           |
| Reverse 05                                                                                                | Reversing light(s)                                                                                                                                                                                                                                                                          |
| 30+                                                                                                       | Permanent power supply /<br>13pin socket, chamber 9                                                                                                                                                                                                                                         |
| 15+                                                                                                       | Charging wire for trailer battery /<br>13pin socket, chamber 10                                                                                                                                                                                                                             |
|                                                                                                           | Trailer / trailer recognition                                                                                                                                                                                                                                                               |
| +30                                                                                                       | Permanent current power supply                                                                                                                                                                                                                                                              |
| Ļ                                                                                                         | Ground or Earth (31)                                                                                                                                                                                                                                                                        |
| $\overline{\bigcirc}$                                                                                     | Ground connection battery terminal lug                                                                                                                                                                                                                                                      |
| •                                                                                                         | Positive connection battery terminal lug                                                                                                                                                                                                                                                    |
| 0<br>Reverse 0<br>30+<br>15+<br>0<br>15+<br>0<br>0<br>0<br>0<br>0<br>0<br>0<br>0<br>0<br>0<br>0<br>0<br>0 | Rear fog light(s)   Reversing light(s)   Permanent power supply /<br>13pin socket, chamber 9   Charging wire for trailer battery<br>13pin socket, chamber 10   Trailer / trailer recognition   Permanent current power supply   Ground or Earth (31)   Ground connection battery terminal l |