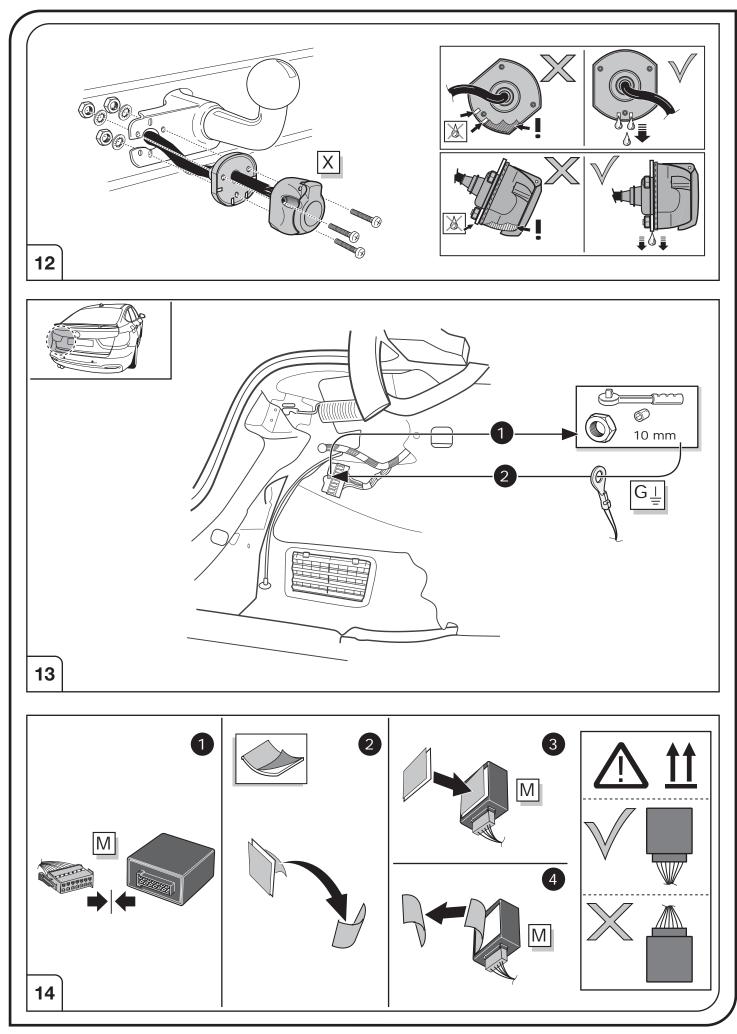

## SYMBOL EXPLANATION

| -ऴ(-                                                                                                      | Left (58-L) respectively<br>Right (58-R) tail light                                                                                                                                                                                                                                         |
|-----------------------------------------------------------------------------------------------------------|---------------------------------------------------------------------------------------------------------------------------------------------------------------------------------------------------------------------------------------------------------------------------------------------|
| 54 STOP                                                                                                   | Stop light (54) /<br>high mounted, third stop light (54)                                                                                                                                                                                                                                    |
|                                                                                                           | Turn signal indicator left                                                                                                                                                                                                                                                                  |
| R                                                                                                         | Turn signal indicator right                                                                                                                                                                                                                                                                 |
| ()≢                                                                                                       | Rear fog light(s)                                                                                                                                                                                                                                                                           |
| Reverse 05                                                                                                | Reversing light(s)                                                                                                                                                                                                                                                                          |
| 30+                                                                                                       | Permanent power supply /<br>13pin socket, chamber 9                                                                                                                                                                                                                                         |
| 15+                                                                                                       | Charging wire for trailer battery /<br>13pin socket, chamber 10                                                                                                                                                                                                                             |
|                                                                                                           | Trailer / trailer recognition                                                                                                                                                                                                                                                               |
| +30                                                                                                       | Permanent current power supply                                                                                                                                                                                                                                                              |
| Ļ                                                                                                         | Ground or Earth (31)                                                                                                                                                                                                                                                                        |
| $\overline{\bigcirc}$                                                                                     | Ground connection battery terminal lug                                                                                                                                                                                                                                                      |
| •                                                                                                         | Positive connection battery terminal lug                                                                                                                                                                                                                                                    |
| 0<br>Reverse 0<br>30+<br>15+<br>0<br>15+<br>0<br>0<br>0<br>0<br>0<br>0<br>0<br>0<br>0<br>0<br>0<br>0<br>0 | Rear fog light(s)   Reversing light(s)   Permanent power supply /<br>13pin socket, chamber 9   Charging wire for trailer battery<br>13pin socket, chamber 10   Trailer / trailer recognition   Permanent current power supply   Ground or Earth (31)   Ground connection battery terminal l |