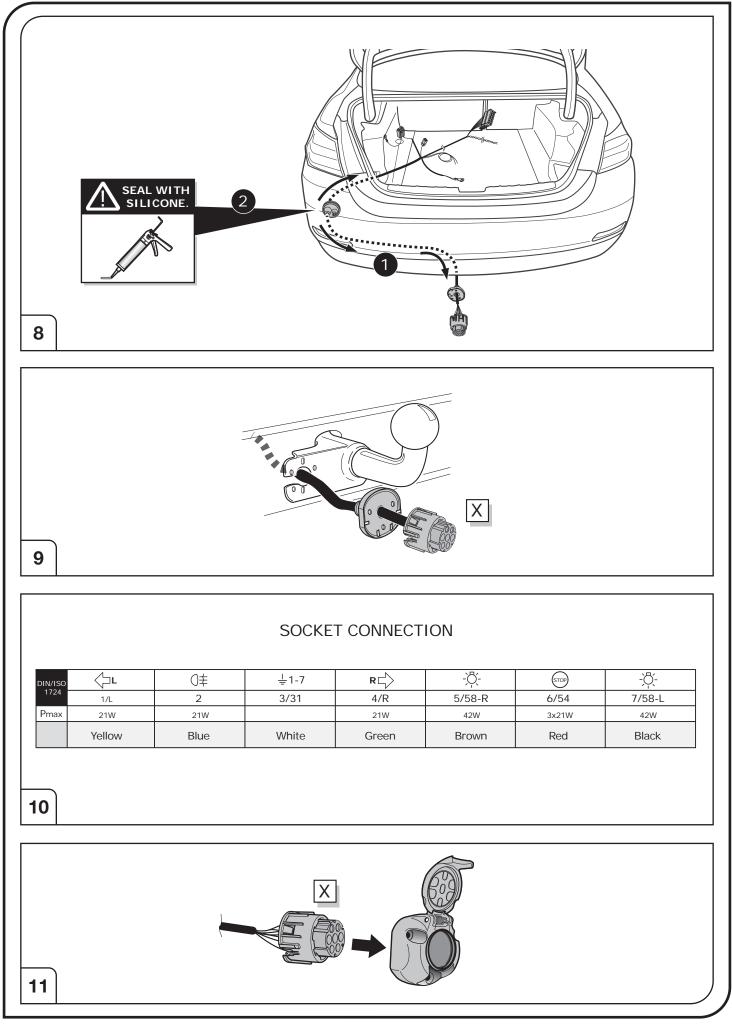

## SYMBOL EXPLANATION

| -ऴ(-                                                                                                      | Left (58-L) respectively<br>Right (58-R) tail light                                                                                                                                                                                                                                         |
|-----------------------------------------------------------------------------------------------------------|---------------------------------------------------------------------------------------------------------------------------------------------------------------------------------------------------------------------------------------------------------------------------------------------|
| 54 STOP                                                                                                   | Stop light (54) /<br>high mounted, third stop light (54)                                                                                                                                                                                                                                    |
|                                                                                                           | Turn signal indicator left                                                                                                                                                                                                                                                                  |
| R                                                                                                         | Turn signal indicator right                                                                                                                                                                                                                                                                 |
| ()≢                                                                                                       | Rear fog light(s)                                                                                                                                                                                                                                                                           |
| Reverse 05                                                                                                | Reversing light(s)                                                                                                                                                                                                                                                                          |
| 30+                                                                                                       | Permanent power supply /<br>13pin socket, chamber 9                                                                                                                                                                                                                                         |
| 15+                                                                                                       | Charging wire for trailer battery /<br>13pin socket, chamber 10                                                                                                                                                                                                                             |
|                                                                                                           | Trailer / trailer recognition                                                                                                                                                                                                                                                               |
| +30                                                                                                       | Permanent current power supply                                                                                                                                                                                                                                                              |
| Ļ                                                                                                         | Ground or Earth (31)                                                                                                                                                                                                                                                                        |
| $\overline{\bigcirc}$                                                                                     | Ground connection battery terminal lug                                                                                                                                                                                                                                                      |
| •                                                                                                         | Positive connection battery terminal lug                                                                                                                                                                                                                                                    |
| 0<br>Reverse 0<br>30+<br>15+<br>0<br>15+<br>0<br>0<br>0<br>0<br>0<br>0<br>0<br>0<br>0<br>0<br>0<br>0<br>0 | Rear fog light(s)   Reversing light(s)   Permanent power supply /<br>13pin socket, chamber 9   Charging wire for trailer battery<br>13pin socket, chamber 10   Trailer / trailer recognition   Permanent current power supply   Ground or Earth (31)   Ground connection battery terminal l |