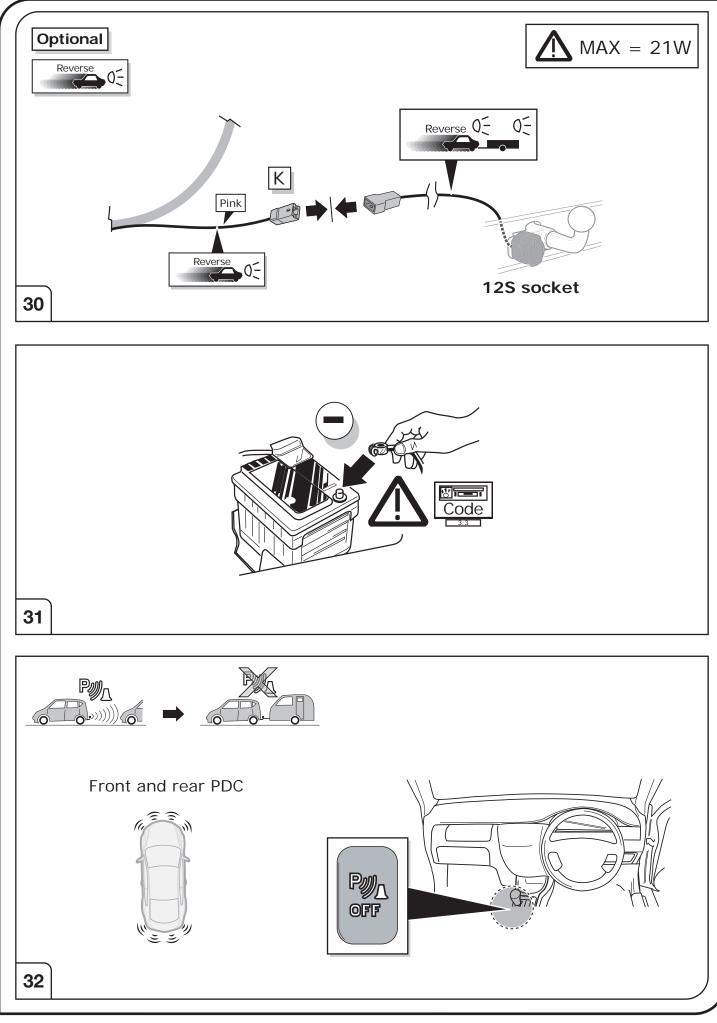

If the trailer or bike rack is not equipped with a rear fog lamp, depending on the towing vehicle type, the correct function of the towing kit cannot be guaranteed. In such cases, a rear fog lamp should be retro fitted.

## SYMBOL EXPLANATION

| -ऴ(-                                                                                                      | Left (58-L) respectively<br>Right (58-R) tail light                                                                                                                                                                                                                                         |
|-----------------------------------------------------------------------------------------------------------|---------------------------------------------------------------------------------------------------------------------------------------------------------------------------------------------------------------------------------------------------------------------------------------------|
| 54 STOP                                                                                                   | Stop light (54) /<br>high mounted, third stop light (54)                                                                                                                                                                                                                                    |
|                                                                                                           | Turn signal indicator left                                                                                                                                                                                                                                                                  |
| R                                                                                                         | Turn signal indicator right                                                                                                                                                                                                                                                                 |
| ()≢                                                                                                       | Rear fog light(s)                                                                                                                                                                                                                                                                           |
| Reverse 05                                                                                                | Reversing light(s)                                                                                                                                                                                                                                                                          |
| 30+                                                                                                       | Permanent power supply /<br>13pin socket, chamber 9                                                                                                                                                                                                                                         |
| 15+                                                                                                       | Charging wire for trailer battery /<br>13pin socket, chamber 10                                                                                                                                                                                                                             |
|                                                                                                           | Trailer / trailer recognition                                                                                                                                                                                                                                                               |
| +30                                                                                                       | Permanent current power supply                                                                                                                                                                                                                                                              |
| Ļ                                                                                                         | Ground or Earth (31)                                                                                                                                                                                                                                                                        |
| $\overline{\bigcirc}$                                                                                     | Ground connection battery terminal lug                                                                                                                                                                                                                                                      |
| •                                                                                                         | Positive connection battery terminal lug                                                                                                                                                                                                                                                    |
| 0<br>Reverse 0<br>30+<br>15+<br>0<br>15+<br>0<br>0<br>0<br>0<br>0<br>0<br>0<br>0<br>0<br>0<br>0<br>0<br>0 | Rear fog light(s)   Reversing light(s)   Permanent power supply /<br>13pin socket, chamber 9   Charging wire for trailer battery<br>13pin socket, chamber 10   Trailer / trailer recognition   Permanent current power supply   Ground or Earth (31)   Ground connection battery terminal l |