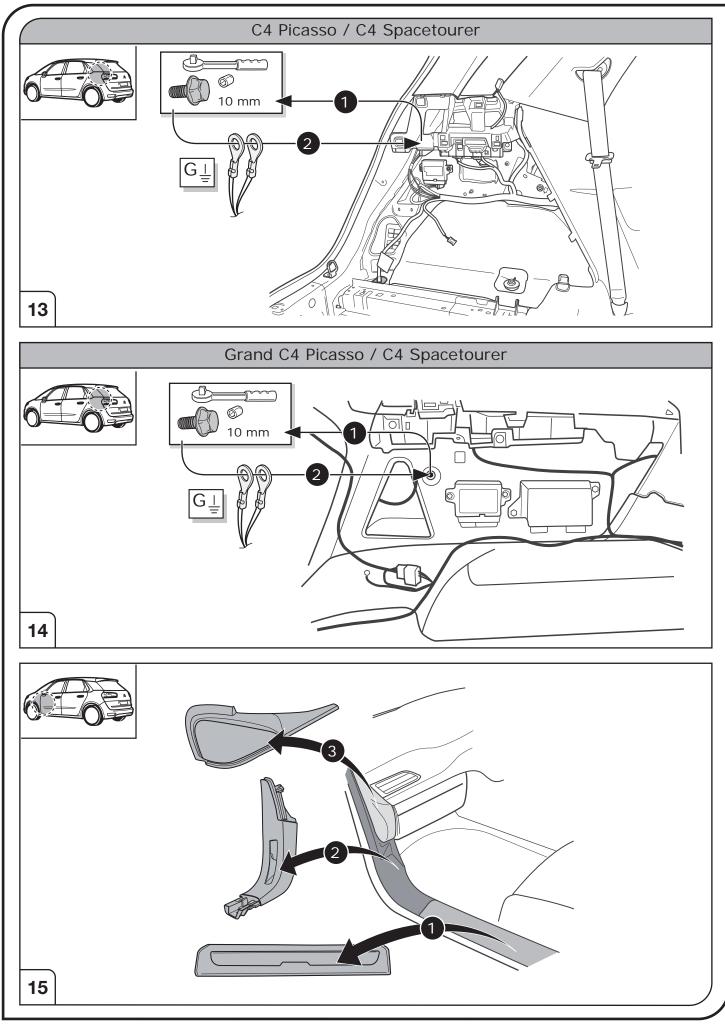

#### SYMBOL EXPLANATION

| -`Ŏ҉-                        | Left (58-L) respectively<br>Right (58-R) tail light             |
|------------------------------|-----------------------------------------------------------------|
| 54 (STOP)                    | Stop light (54) /<br>high mounted, third stop light (54)        |
|                              | Turn signal indicator left                                      |
|                              | Turn signal indicator right                                     |
| Ę                            | Rear fog light(s)                                               |
| Reverse 05                   | Reversing light(s)                                              |
| <sup>30+</sup>               | Permanent power supply /<br>13pin socket, chamber 9             |
| 15+                          | Charging wire for trailer battery /<br>13pin socket, chamber 10 |
|                              | Trailer / trailer recognition                                   |
| B+/30                        | Permanent current power supply                                  |
| <u> </u>                     | Ground or Earth (31)                                            |
| $\overline{\mathbf{\Theta}}$ | Ground connection battery terminal lug                          |
| •                            | Positive connection battery terminal lug                        |
|                              |                                                                 |

|              | Cigarette lighter /<br>accessory socket |
|--------------|-----------------------------------------|
|              | Loudspeaker / buzzer                    |
|              | Park Distance Control                   |
|              | Switch / source of function             |
| •            | Connect together                        |
| <b>•</b>     | Disconnect                              |
| ×            | Look at / See further information       |
|              | Look carefully at selected area         |
| $\checkmark$ | Present / Occupied / OK                 |
| $\mathbf{X}$ | Not present / Not occupied / Not OK     |
| D ((((       | Acoustic indication                     |
|              | Attention / important advice            |
| 20 Amp.      | Fuse / fuse capacity 20 Ampère          |