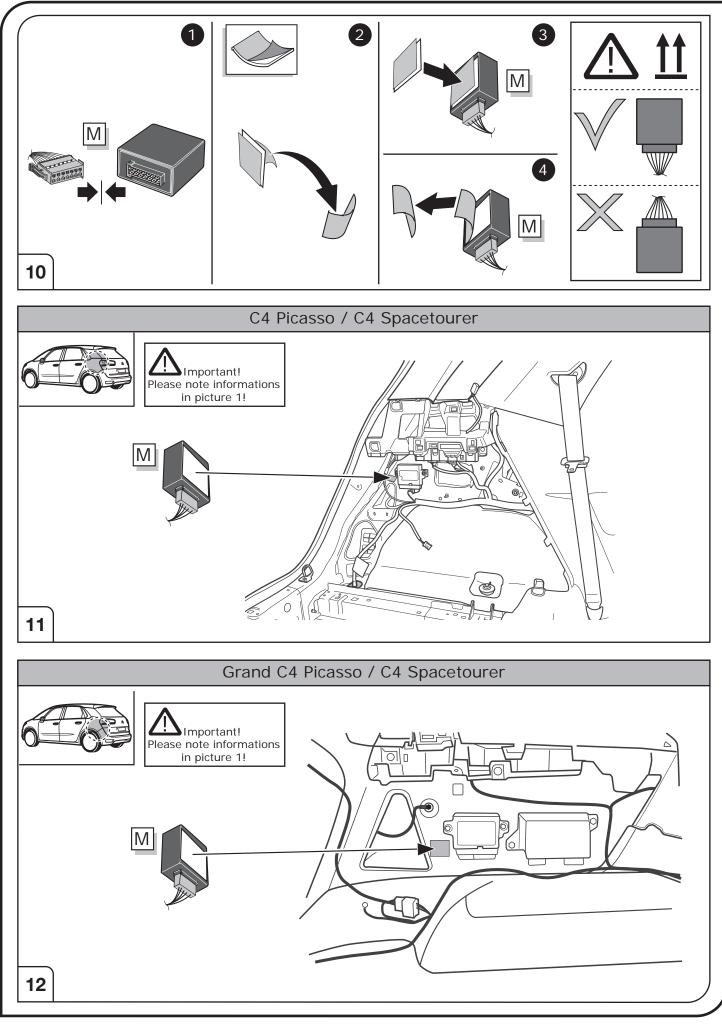

#### SYMBOL EXPLANATION

| -`Ŏ҉-                        | Left (58-L) respectively<br>Right (58-R) tail light             |
|------------------------------|-----------------------------------------------------------------|
| 54 (STOP)                    | Stop light (54) /<br>high mounted, third stop light (54)        |
|                              | Turn signal indicator left                                      |
|                              | Turn signal indicator right                                     |
| Ę                            | Rear fog light(s)                                               |
| Reverse 05                   | Reversing light(s)                                              |
| <sup>30+</sup>               | Permanent power supply /<br>13pin socket, chamber 9             |
| 15+                          | Charging wire for trailer battery /<br>13pin socket, chamber 10 |
|                              | Trailer / trailer recognition                                   |
| B+/30                        | Permanent current power supply                                  |
| <u> </u>                     | Ground or Earth (31)                                            |
| $\overline{\mathbf{\Theta}}$ | Ground connection battery terminal lug                          |
| •                            | Positive connection battery terminal lug                        |
|                              |                                                                 |

|              | Cigarette lighter /<br>accessory socket |
|--------------|-----------------------------------------|
|              | Loudspeaker / buzzer                    |
|              | Park Distance Control                   |
|              | Switch / source of function             |
| •            | Connect together                        |
| <b>•</b>     | Disconnect                              |
| ×            | Look at / See further information       |
|              | Look carefully at selected area         |
| $\checkmark$ | Present / Occupied / OK                 |
| $\mathbf{X}$ | Not present / Not occupied / Not OK     |
| D ((((       | Acoustic indication                     |
|              | Attention / important advice            |
| 20 Amp.      | Fuse / fuse capacity 20 Ampère          |