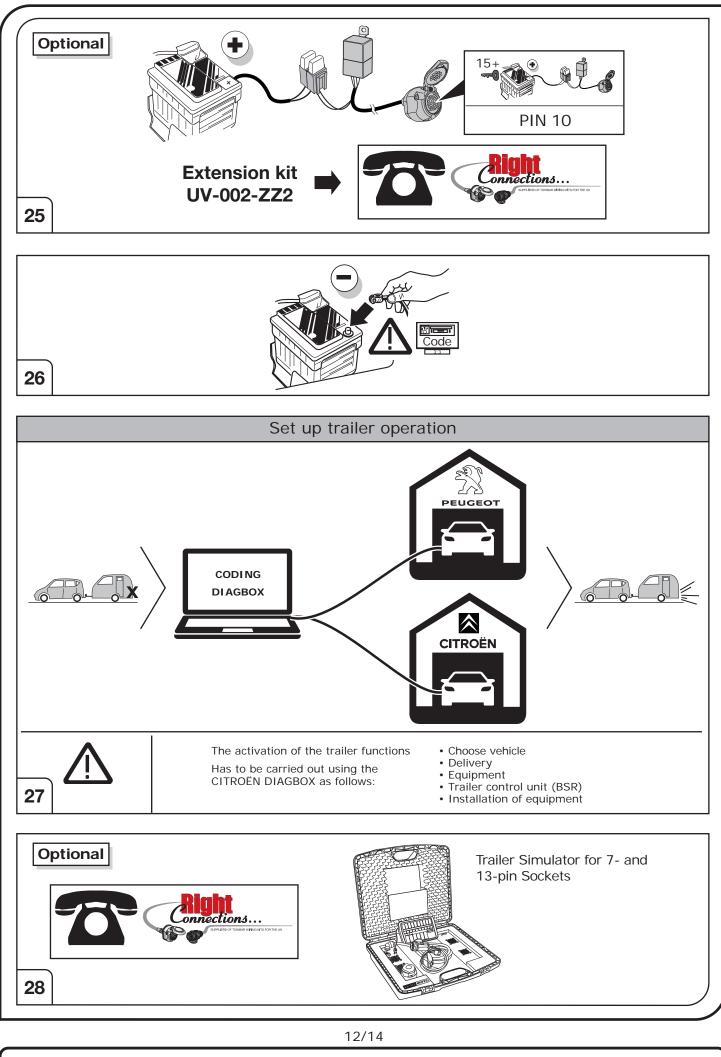

# Electric wiring kit for towbars / 13-pin / 12 Volt / ISO 11446 Fitting instructions

Set up trailer operation

The light functions on the trailer will only operate AFTER the vehicle has been re-coded!

#### SYMBOL EXPLANATION

| -`Ŏ҉-                        | Left (58-L) respectively<br>Right (58-R) tail light             |
|------------------------------|-----------------------------------------------------------------|
| 54 (STOP)                    | Stop light (54) /<br>high mounted, third stop light (54)        |
|                              | Turn signal indicator left                                      |
|                              | Turn signal indicator right                                     |
| Ę                            | Rear fog light(s)                                               |
| Reverse 05                   | Reversing light(s)                                              |
| <sup>30+</sup>               | Permanent power supply /<br>13pin socket, chamber 9             |
| 15+                          | Charging wire for trailer battery /<br>13pin socket, chamber 10 |
|                              | Trailer / trailer recognition                                   |
| B+/30                        | Permanent current power supply                                  |
| <u> </u>                     | Ground or Earth (31)                                            |
| $\overline{\mathbf{\Theta}}$ | Ground connection battery terminal lug                          |
| •                            | Positive connection battery terminal lug                        |
|                              |                                                                 |