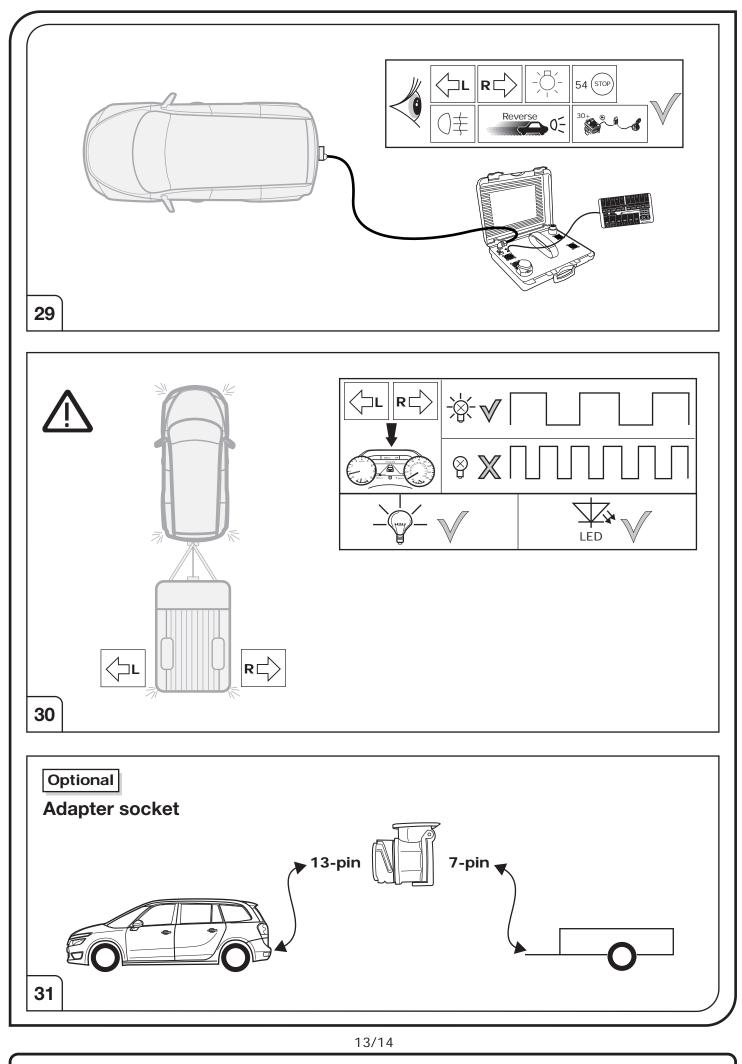

#### SYMBOL EXPLANATION

| -`Ŏ҉-                        | Left (58-L) respectively<br>Right (58-R) tail light             |
|------------------------------|-----------------------------------------------------------------|
| 54 (STOP)                    | Stop light (54) /<br>high mounted, third stop light (54)        |
|                              | Turn signal indicator left                                      |
|                              | Turn signal indicator right                                     |
| Ę                            | Rear fog light(s)                                               |
| Reverse 05                   | Reversing light(s)                                              |
| <sup>30+</sup>               | Permanent power supply /<br>13pin socket, chamber 9             |
| 15+                          | Charging wire for trailer battery /<br>13pin socket, chamber 10 |
|                              | Trailer / trailer recognition                                   |
| B+/30                        | Permanent current power supply                                  |
| <u> </u>                     | Ground or Earth (31)                                            |
| $\overline{\mathbf{\Theta}}$ | Ground connection battery terminal lug                          |
| •                            | Positive connection battery terminal lug                        |
|                              |                                                                 |

|              | Cigarette lighter /<br>accessory socket |
|--------------|-----------------------------------------|
|              | Loudspeaker / buzzer                    |
|              | Park Distance Control                   |
|              | Switch / source of function             |
| •            | Connect together                        |
| <b>•</b>     | Disconnect                              |
| ×            | Look at / See further information       |
|              | Look carefully at selected area         |
| $\checkmark$ | Present / Occupied / OK                 |
| $\mathbf{X}$ | Not present / Not occupied / Not OK     |
| D ((((       | Acoustic indication                     |
|              | Attention / important advice            |
| 20 Amp.      | Fuse / fuse capacity 20 Ampère          |