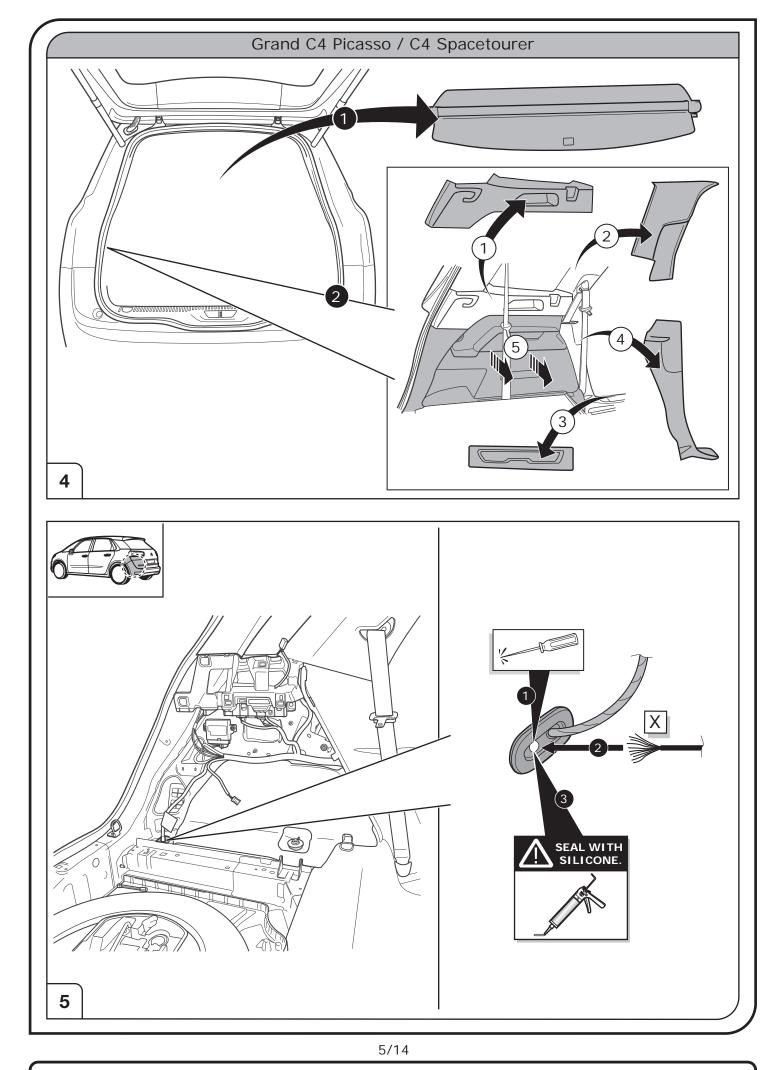

|
| ×            | Look at / See further information       |
|              | Look carefully at selected area         |
| $\checkmark$ | Present / Occupied / OK                 |
| $\mathbf{X}$ | Not present / Not occupied / Not OK     |
| D ((((       | Acoustic indication                     |
|              | Attention / important advice            |
| 20 Amp.      | Fuse / fuse capacity 20 Ampère          |



3/14

Right Connections UK Ltd Unit 503 Queensway Business Park TELFORD TF1 7UL UK

SALES: +44 (0)1952 608750 - Option 1 TECHNICAL: +44 (0)1952 608750 - Option 2

Web: www.rightconnections.co.uk Email: sales@rightconnections.co.uk



SALES: +44 (0)1952 608750 - Option 1 TECHNICAL: +44 (0)1952 608750 - Option 2

Web: www.rightconnections.co.uk Email: sales@rightconnections.co.uk



SALES: +44 (0)1952 608750 - Option 1 TECHNICAL: +44 (0)1952 608750 - Option 2

Web: www.rightconnections.co.uk Email: sales@rightconnections.co.uk



6/14

Right Connections UK Ltd Unit 503 Queensway Business Park TELFORD TF1 7UL UK

SALES: +44 (0)1952 608750 - Option 1 TECHNICAL: +44 (0)1952 608750 - Option 2

Web: www.rightconnections.co.uk Email: sales@rightconnections.co.uk



SALES: +44 (0)1952 608750 - Option 1 TECHNICAL: +44 (0)1952 608750 - Option 2

Web: www.rightconnections.co.uk Email: sales@rightconnections.co.uk



SALES: +44 (0)1952 608750 - Option 1 TECHNICAL: +44 (0)1952 608750 - Option 2

Web: www.rightconnections.co.uk Email: sales@rightconnections.co.uk



SALES: +44 (0)1952 608750 - Option 1 TECHNICAL: +44 (0)1952 608750 - Option 2

Web: www.rightconnections.co.uk Ema