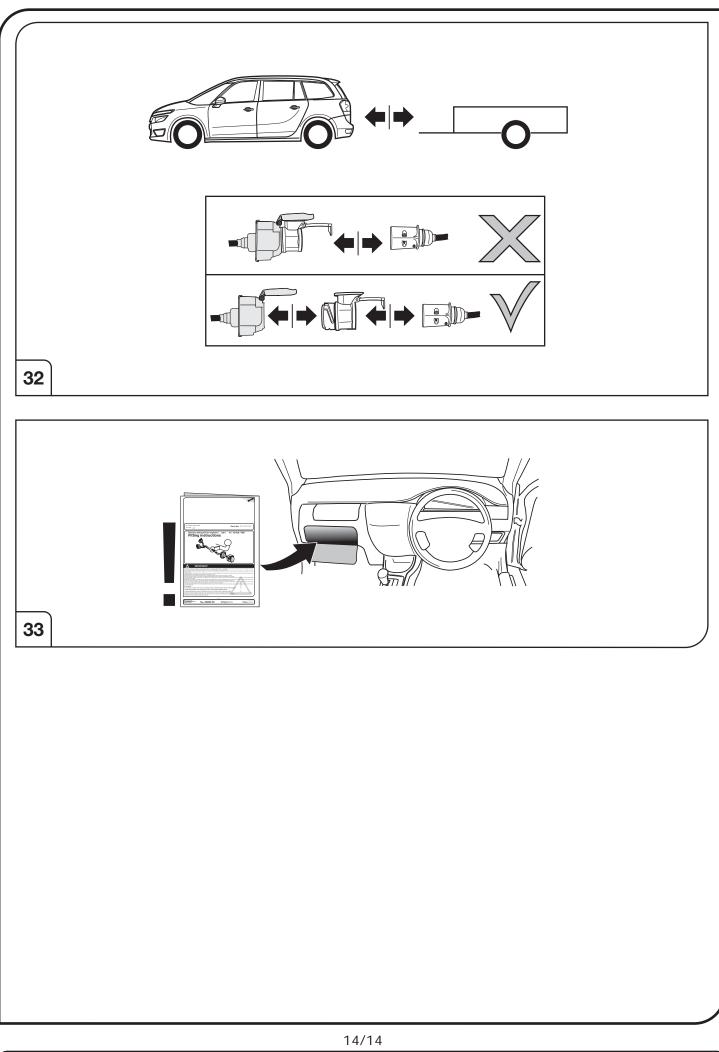

Make sure the vehicle is approved/homologated by the manufacturer to tow a trailer!

Also please check that there is a definite compatibility between this vehicle and the electric kit! Following the installation of the electric kit, the fitting instructions should be kept together with the vehicle service document and vehicle handbook. The fitting instructions contain important information relating to the use and function of the towing kit as well as for any diagnostic or activation process, that might have to be repeated in the future (e.g. after the performance of a vehicle software update).