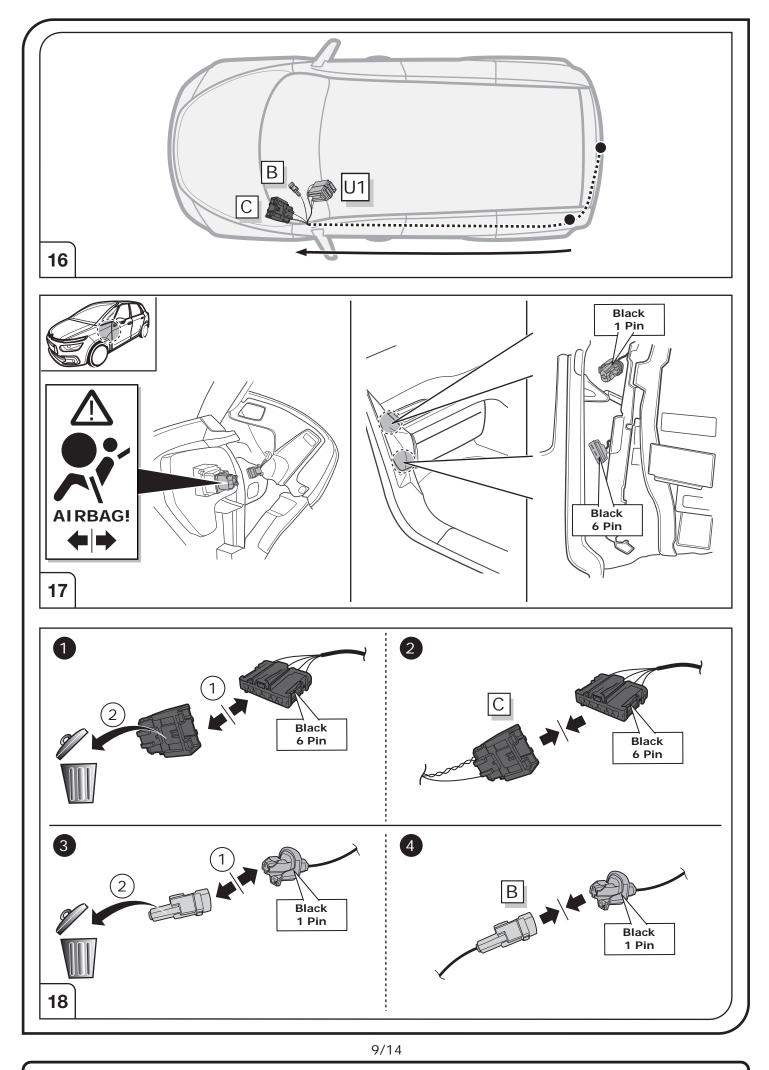

#### SYMBOL EXPLANATION

| -`Ŏ҉-                        | Left (58-L) respectively<br>Right (58-R) tail light             |
|------------------------------|-----------------------------------------------------------------|
| 54 (STOP)                    | Stop light (54) /<br>high mounted, third stop light (54)        |
|                              | Turn signal indicator left                                      |
|                              | Turn signal indicator right                                     |
| Ę                            | Rear fog light(s)                                               |
| Reverse 05                   | Reversing light(s)                                              |
| <sup>30+</sup>               | Permanent power supply /<br>13pin socket, chamber 9             |
| 15+                          | Charging wire for trailer battery /<br>13pin socket, chamber 10 |
|                              | Trailer / trailer recognition                                   |
| B+/30                        | Permanent current power supply                                  |
| <u> </u>                     | Ground or Earth (31)                                            |
| $\overline{\mathbf{\Theta}}$ | Ground connection battery terminal lug                          |
| •                            | Positive connection battery terminal lug                        |
|                              |                                                                 |

|              | Cigarette lighter /<br>accessory socket |
|--------------|-----------------------------------------|
|              | Loudspeaker / buzzer                    |
|              | Park Distance Control                   |
|              | Switch / source of function             |
| •            | Connect together                        |
| <b>•</b>     | Disconnect                              |
| ×            | Look at / See further information       |
|              | Look carefully at selected area         |
| $\checkmark$ | Present / Occupied / OK                 |
| $\mathbf{X}$ | Not present / Not occupied / Not OK     |
| D ((((       | Acoustic indication                     |
|              | Attention / important advice            |
| 20 Amp.      | Fuse / fuse capacity 20 Ampère          |