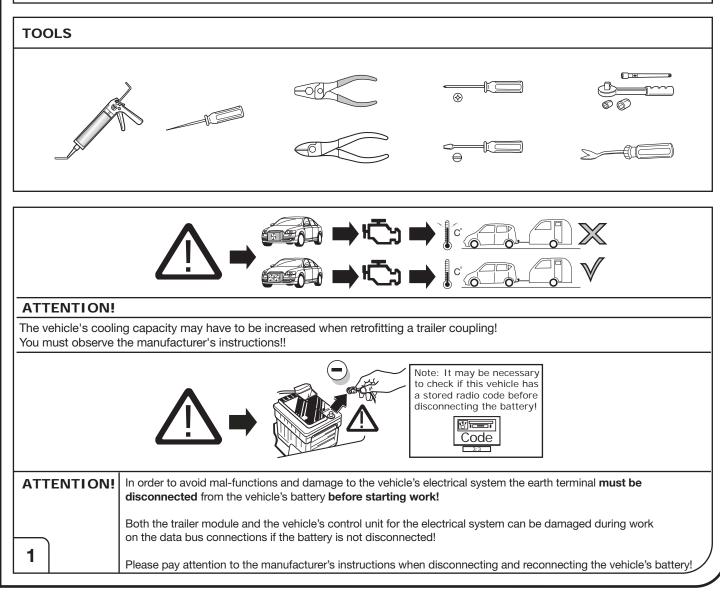

Depending on the type of trailer module used in this electric kit, diagnostic interrogation with the vehicle's electrical system may be limited or will not function. The error memory inside the trailer module may not be able to be accessed by vehicle manufacturers diagnostic system.

Error logs relating to the trailer electrical equipment, that may be generated in the vehicle manufacturers diagnostic system as a result of a test procedure, may be due to the incorrect installation of the towing electric kit or the false activation of the trailer module.

We always recommend whenever possible, the following troubleshooting process:

An analysis of the vehicle's error memory and possibly clearing of all faults before the start of the installation!

Try disconnecting the trailer module from the towing harness and re-start the fault clearing process!

→ If in doubt, limit the time for troubleshooting to a max of 0,5 hours and call our Technical Support Team! Please follow our instructions carefully and always test the towing electrics using a true lighting board or a specifically designed bulb tester. If an LED tester is used, ensure it is

equipped with correct load resistors or malfunctions will occur!

1/14

This instruction is subject to changes and we reserve the right to make changes to design, colour etc.

All of the data and illustrations may not be an exact representation but the text contained in this instruction must be observed!