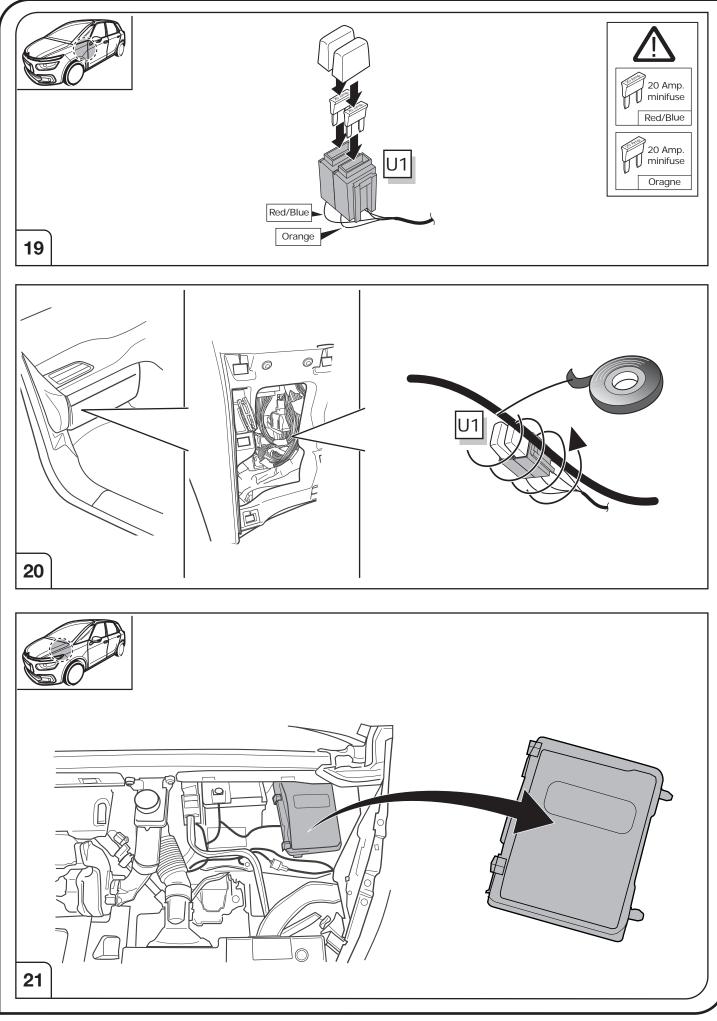

#### SYMBOL EXPLANATION

| -`Ŏ҉-                        | Left (58-L) respectively<br>Right (58-R) tail light             |
|------------------------------|-----------------------------------------------------------------|
| 54 (STOP)                    | Stop light (54) /<br>high mounted, third stop light (54)        |
|                              | Turn signal indicator left                                      |
|                              | Turn signal indicator right                                     |
| Ę                            | Rear fog light(s)                                               |
| Reverse 05                   | Reversing light(s)                                              |
| <sup>30+</sup>               | Permanent power supply /<br>13pin socket, chamber 9             |
| 15+                          | Charging wire for trailer battery /<br>13pin socket, chamber 10 |
|                              | Trailer / trailer recognition                                   |
| B+/30                        | Permanent current power supply                                  |
| <u> </u>                     | Ground or Earth (31)                                            |
| $\overline{\mathbf{\Theta}}$ | Ground connection battery terminal lug                          |
| •                            | Positive connection battery terminal lug                        |
|                              |                                                                 |

|              | Cigarette lighter /<br>accessory socket |
|--------------|-----------------------------------------|
|              | Loudspeaker / buzzer                    |
|              | Park Distance Control                   |
|              | Switch / source of function             |
| •            | Connect together                        |
| <b>•</b>     | Disconnect                              |
| ×            | Look at / See further information       |
|              | Look carefully at selected area         |
| $\checkmark$ | Present / Occupied / OK                 |
| $\mathbf{X}$ | Not present / Not occupied / Not OK     |
| D ((((       | Acoustic indication                     |
|              | Attention / important advice            |
| 20 Amp.      | Fuse / fuse capacity 20 Ampère          |