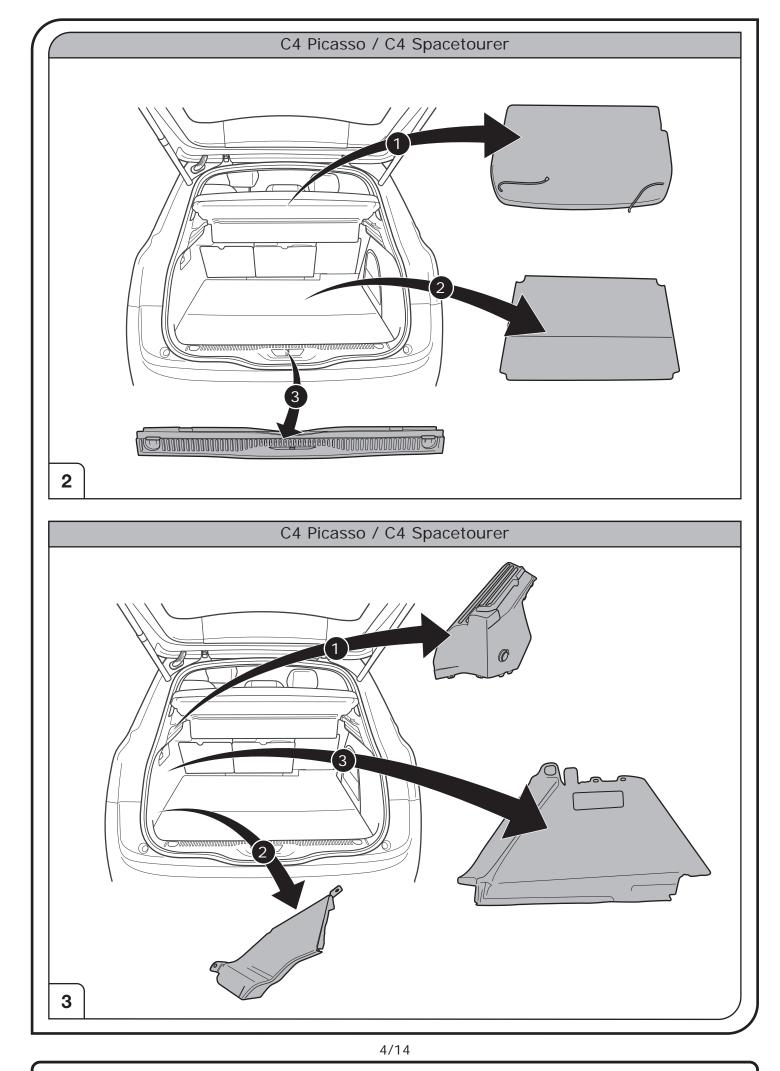

source of function             |
| •            | Connect together                        |
| <b>•</b>     | Disconnect                              |
| ×            | Look at / See further information       |
|              | Look carefully at selected area         |
| $\checkmark$ | Present / Occupied / OK                 |
| $\mathbf{X}$ | Not present / Not occupied / Not OK     |
| D ((((       | Acoustic indication                     |
|              | Attention / important advice            |
| 20 Amp.      | Fuse / fuse capacity 20 Ampère          |



3/14

Right Connections UK Ltd Unit 503 Queensway Business Park TELFORD TF1 7UL UK

SALES: +44 (0)1952 608750 - Option 1 TECHNICAL: +44 (0)1952 608750 - Option 2

Web: www.rightconnections.co.uk Email: sales@rightconnections.co.uk



SALES: +44 (0)1952 608750 - Option 1 TECHNICAL: +44 (0)1952 608750 - Option 2

Web: www.rightconnections.co.uk Email: sales@rightconnections.co.uk



SALES: +44 (0)1952 608750 - Option 1 TECHNICAL: +44 (0)1952 608750 - Option 2

Web: www.rightconnections.co.uk Email: sales@rightconnections.co.uk



6/14

Right Connections UK Ltd Unit 503 Queensway Business Park TELFORD TF1 7UL UK

SALES: +44 (0)1952 608750 - Option 1 TECHNICAL: +44 (0)1952 608750 - Option 2

Web: www.rightconnections.co.uk Email: sales@rightconnections.co.uk



SALES: +44 (0)1952 608750 - Option 1 TECHNICAL: +44 (0)1952 608750 - Option 2

Web: www.rightconnections.co.uk Email: sales@rightconnections.co.uk



SALES: +44 (0)1952 608750 - Option 1 TECHNICAL: +44 (0)1952 608750 - Option 2

Web: www.rightconnections.co.uk Ema