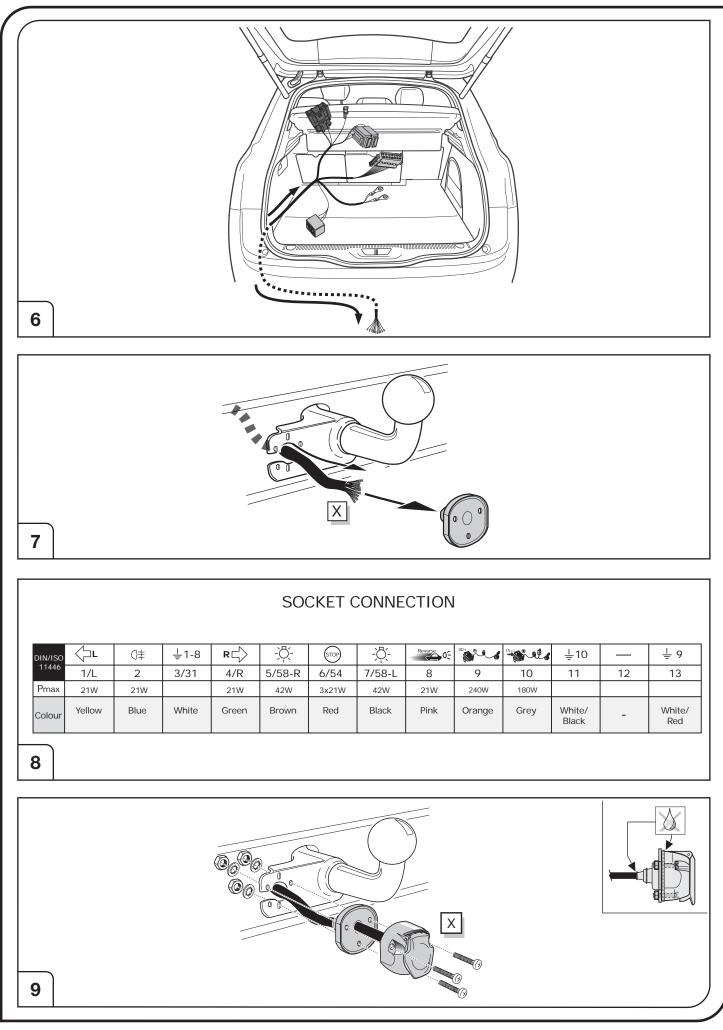

#### SYMBOL EXPLANATION

| -`Ŏ҉-                        | Left (58-L) respectively<br>Right (58-R) tail light             |
|------------------------------|-----------------------------------------------------------------|
| 54 (STOP)                    | Stop light (54) /<br>high mounted, third stop light (54)        |
|                              | Turn signal indicator left                                      |
|                              | Turn signal indicator right                                     |
| Ę                            | Rear fog light(s)                                               |
| Reverse 05                   | Reversing light(s)                                              |
| <sup>30+</sup>               | Permanent power supply /<br>13pin socket, chamber 9             |
| 15+                          | Charging wire for trailer battery /<br>13pin socket, chamber 10 |
|                              | Trailer / trailer recognition                                   |
| B+/30                        | Permanent current power supply                                  |
| <u> </u>                     | Ground or Earth (31)                                            |
| $\overline{\mathbf{\Theta}}$ | Ground connection battery terminal lug                          |
| •                            | Positive connection battery terminal lug                        |
|                              |                                                                 |