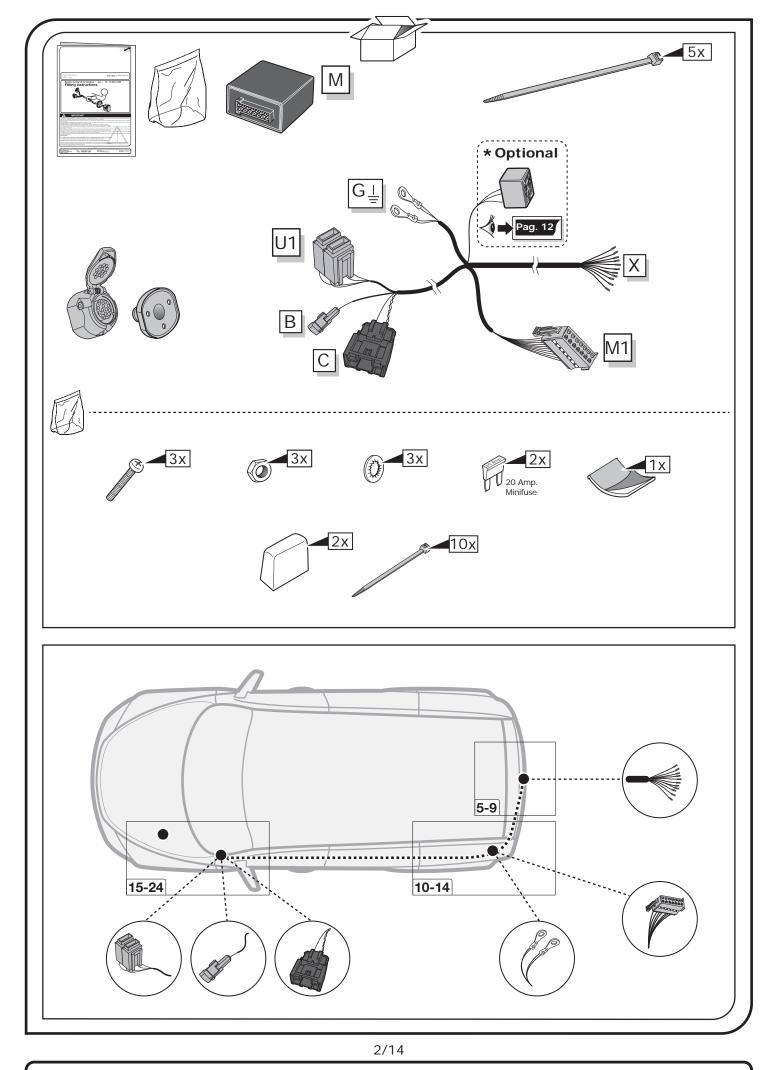

e for troubleshooting to a max of 0,5 hours and call our Technical Support Team! Please follow our instructions carefully and always test the towing electrics using a true lighting board or a specifically designed bulb tester. If an LED tester is used, ensure it is

equipped with correct load resistors or malfunctions will occur!

1/14

This instruction is subject to changes and we reserve the right to make changes to design, colour etc.

All of the data and illustrations may not be an exact representation but the text contained in this instruction must be observed!

Right Connections UK Ltd Unit 503 Queensway Business Park TELFORD TF1 7UL UK

+44 (0)1952 608750 - Option 1 SALES: TECHNICAL: +44 (0)1952 608750 - Option 2

Web: www.rightconnections.co.uk Email: sales@rightconnections.co.uk



SALES: +44 (0)1952 608750 - Option 1 TECHNICAL: +44 (0)1952 608750 - Option 2

Web: www.rightconnections.co.uk Email: sales@rightconnections.co.uk

#### SYMBOL EXPLANATION

| -`Ŏ҉-                        | Left (58-L) respectively<br>Right (58-R) tail light             |
|------------------------------|-----------------------------------------------------------------|
| 54 (STOP)                    | Stop light (54) /<br>high mounted, third stop light (54)        |
|                              | Turn signal indicator left                                      |
|                              | Turn signal indicator right                                     |
| Ę                            | Rear fog light(s)                                               |
| Reverse 05