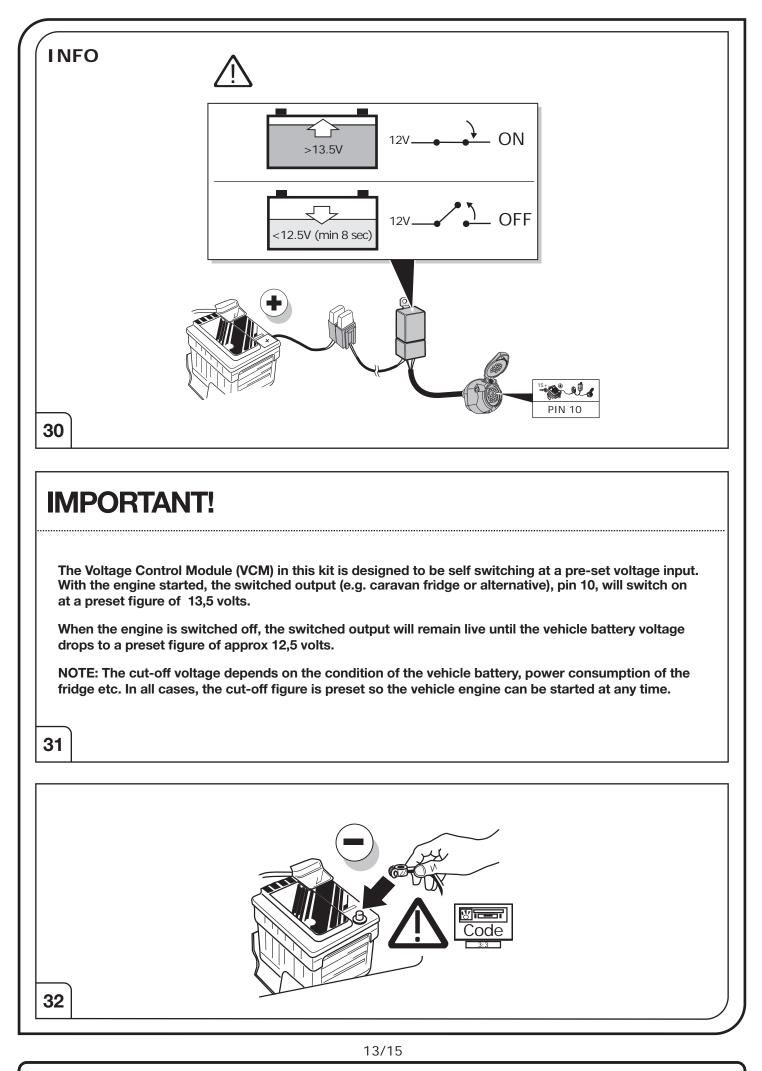

#### SYMBOL EXPLANATION

| -ऴ(-                                                                                                      | Left (58-L) respectively<br>Right (58-R) tail light                                                                                                                                                                                                                                         |
|-----------------------------------------------------------------------------------------------------------|---------------------------------------------------------------------------------------------------------------------------------------------------------------------------------------------------------------------------------------------------------------------------------------------|
| 54 STOP                                                                                                   | Stop light (54) /<br>high mounted, third stop light (54)                                                                                                                                                                                                                                    |
|                                                                                                           | Turn signal indicator left                                                                                                                                                                                                                                                                  |
| R                                                                                                         | Turn signal indicator right                                                                                                                                                                                                                                                                 |
| ()≢                                                                                                       | Rear fog light(s)                                                                                                                                                                                                                                                                           |
| Reverse 05                                                                                                | Reversing light(s)                                                                                                                                                                                                                                                                          |
| 30+                                                                                                       | Permanent power supply /<br>13pin socket, chamber 9                                                                                                                                                                                                                                         |
| 15+                                                                                                       | Charging wire for trailer battery /<br>13pin socket, chamber 10                                                                                                                                                                                                                             |
|                                                                                                           | Trailer / trailer recognition                                                                                                                                                                                                                                                               |
| +30                                                                                                       | Permanent current power supply                                                                                                                                                                                                                                                              |
| Ļ                                                                                                         | Ground or Earth (31)                                                                                                                                                                                                                                                                        |
| $\overline{\bigcirc}$                                                                                     | Ground connection battery terminal lug                                                                                                                                                                                                                                                      |
| •                                                                                                         | Positive connection battery terminal lug                                                                                                                                                                                                                                                    |
| 0<br>Reverse 0<br>30+<br>15+<br>0<br>15+<br>0<br>0<br>0<br>0<br>0<br>0<br>0<br>0<br>0<br>0<br>0<br>0<br>0 | Rear fog light(s)   Reversing light(s)   Permanent power supply /<br>13pin socket, chamber 9   Charging wire for trailer battery<br>13pin socket, chamber 10   Trailer / trailer recognition   Permanent current power supply   Ground or Earth (31)   Ground connection battery terminal l |