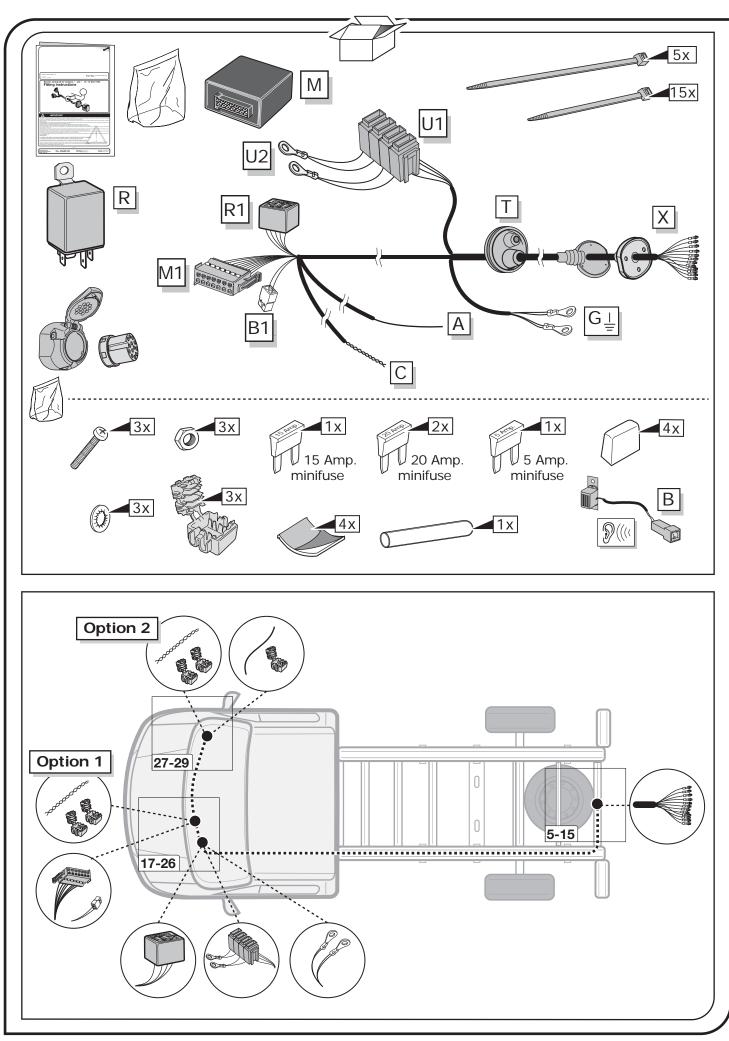

me for troubleshooting to a max of 0,5 hours and call our Technical Support Team! Please follow our instructions carefully and always test the towing electrics using a true lighting board or a specifically designed bulb tester. If an LED tester is used, ensure it is equipped with correct load resistors or malfunctions will occur!

1/15

This instruction is subject to changes and we reserve the right to make changes to design, colour etc.

All of the data and illustrations may not be an exact representation but the text contained in this instruction must be observed!

Right Connections UK Ltd Unit 503 Queensway Business Park TELFORD TF1 7UL UK

+44 (0)1952 608750 - Option 1 SALES: TECHNICAL: +44 (0)1952 608750 - Option 2

Web: www.rightconnections.co.uk Email: sales@rightconnections.co.uk



Right Connections UK Ltd Unit 503 Queensway Business Park TELFORD TF1 7UL UK

SALES: +44 (0)1952 608750 - Option 1 TECHNICAL: +44 (0)1952 608750 - Option 2

Web: www.rightconnections.co.uk Email: sales@rightconnections.co.uk

#### SYMBOL EXPLANATION

| -ऴ(-                                                                                                      | Left (58-L) respectively<br>Right (58-R) tail light                                                                                                                                                                                                                                         |
|-----------------------------------------------------------------------------------------------------------|------------------------------------------