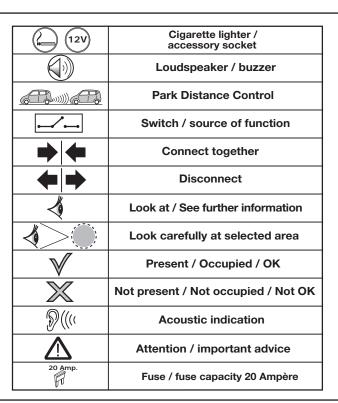

#### SYMBOL EXPLANATION

| -ऴ(-                                                                                                      | Left (58-L) respectively<br>Right (58-R) tail light                                                                                                                                                                                                                                         |
|-----------------------------------------------------------------------------------------------------------|---------------------------------------------------------------------------------------------------------------------------------------------------------------------------------------------------------------------------------------------------------------------------------------------|
| 54 STOP                                                                                                   | Stop light (54) /<br>high mounted, third stop light (54)                                                                                                                                                                                                                                    |
|                                                                                                           | Turn signal indicator left                                                                                                                                                                                                                                                                  |
| R                                                                                                         | Turn signal indicator right                                                                                                                                                                                                                                                                 |
| ()≢                                                                                                       | Rear fog light(s)                                                                                                                                                                                                                                                                           |
| Reverse 05                                                                                                | Reversing light(s)                                                                                                                                                                                                                                                                          |
| 30+                                                                                                       | Permanent power supply /<br>13pin socket, chamber 9                                                                                                                                                                                                                                         |
| 15+                                                                                                       | Charging wire for trailer battery /<br>13pin socket, chamber 10                                                                                                                                                                                                                             |
|                                                                                                           | Trailer / trailer recognition                                                                                                                                                                                                                                                               |
| +30                                                                                                       | Permanent current power supply                                                                                                                                                                                                                                                              |
| Ļ                                                                                                         | Ground or Earth (31)                                                                                                                                                                                                                                                                        |
| $\overline{\bigcirc}$                                                                                     | Ground connection battery terminal lug                                                                                                                                                                                                                                                      |
| •                                                                                                         | Positive connection battery terminal lug                                                                                                                                                                                                                                                    |
| 0<br>Reverse 0<br>30+<br>15+<br>0<br>15+<br>0<br>0<br>0<br>0<br>0<br>0<br>0<br>0<br>0<br>0<br>0<br>0<br>0 | Rear fog light(s)   Reversing light(s)   Permanent power supply /<br>13pin socket, chamber 9   Charging wire for trailer battery<br>13pin socket, chamber 10   Trailer / trailer recognition   Permanent current power supply   Ground or Earth (31)   Ground connection battery terminal l |