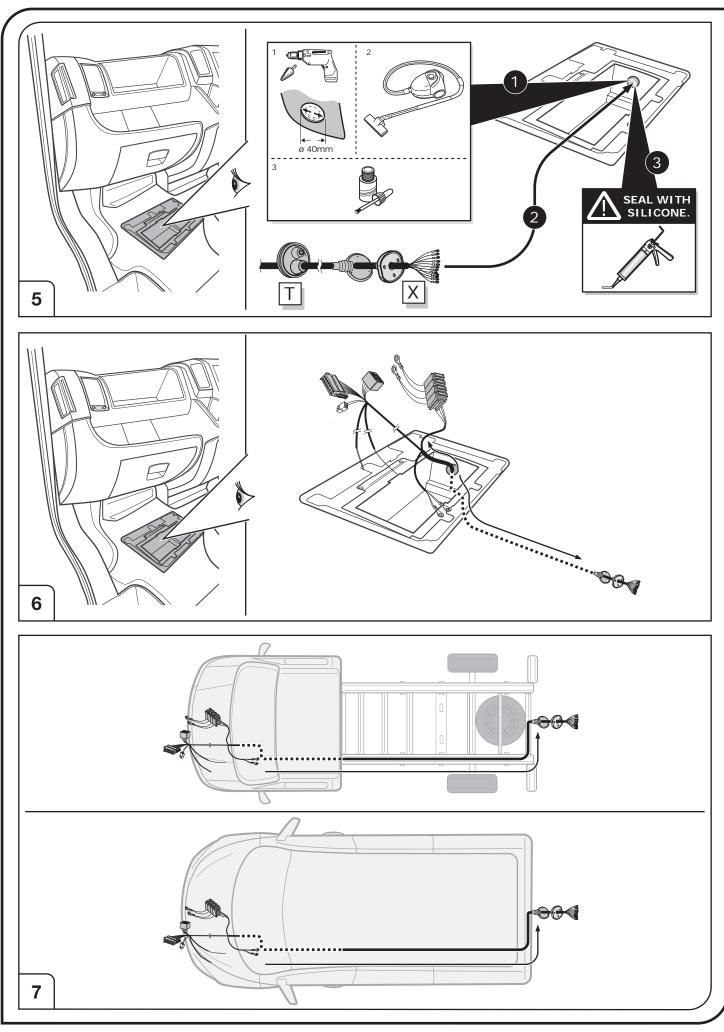

|
| 0<br>Reverse 0<br>30+<br>15+<br>0<br>15+<br>0<br>0<br>0<br>0<br>0<br>0<br>0<br>0<br>0<br>0<br>0<br>0<br>0 | Rear fog light(s)   Reversing light(s)   Permanent power supply /<br>13pin socket, chamber 9   Charging wire for trailer battery<br>13pin socket, chamber 10   Trailer / trailer recognition   Permanent current power supply   Ground or Earth (31)   Ground connection battery terminal l |





3/15

Right Connections UK Ltd Unit 503 Queensway Business Park TELFORD TF1 7UL UK

SALES: +44 (0)1952 608750 - Option 1 TECHNICAL: +44 (0)1952 608750 - Option 2

Web: www.rightconnections.co.uk Email: sales@rightconnections.co.uk



SALES: +44 (0)1952 608750 - Option 1 TECHNICAL: +44 (0)1952 608750 - Option 2

Web: www.rightconnections.co.uk Email: sales@rightconnections.co.uk



Right Connections UK Ltd Unit 503 Queensway Business Park TELFORD TF1 7UL UK

SALES: +44 (0)1952 608750 - Option 1 TECHNICAL: +44 (0)1952 608750 - Option 2

Web: www.rightconnections.co.uk Email: sales@rightconnections.co.uk



SALES: +44 (0)1952 608750 - Option 1 TECHNICAL: +44 (0)1952 608750 - Option 2

Web: www.rightconnections.co.uk Email: sales@rightconnections.co.uk



SALES: +44 (0)1952 608750 - Option 1 TECHNICAL: +44 (0)1952 608750 - Option 2

Web: www.rightconnections.co.uk Email: sales@rightconnections.co.uk



SALES: +44 (0)1952 608750 - Option 1 TECHNICAL: +44 (0)1952 608750 - Option 2

Web: www.rightconnections.co.uk Email: sales@rightconnections.co.uk



Right Connections UK Ltd Unit 503 Queensway Business Park TELFORD TF1 7UL UK

SALES: +44 (0)1952 608750 - Option 1 TECHN