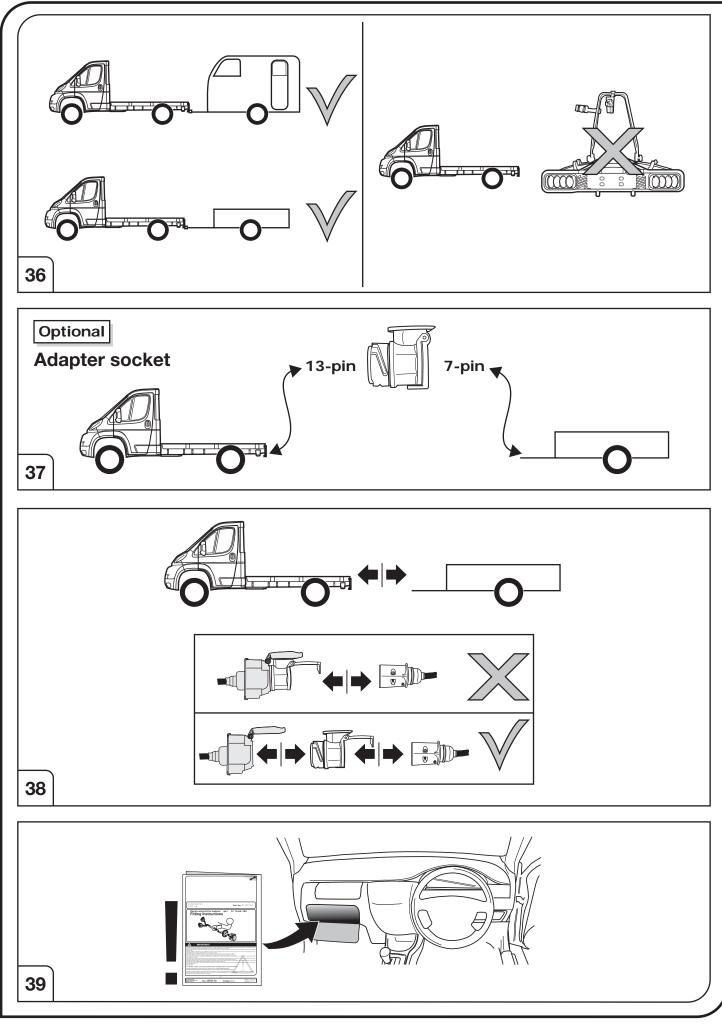

All warranty claims will be forfeited if the electric kit or components contained therein are used incorrectly or modified. If a towing socket adaptor has been used to connect to the trailer or bike rack, this must be removed from the trailer socket once the trailer or bike rack has been disconnected