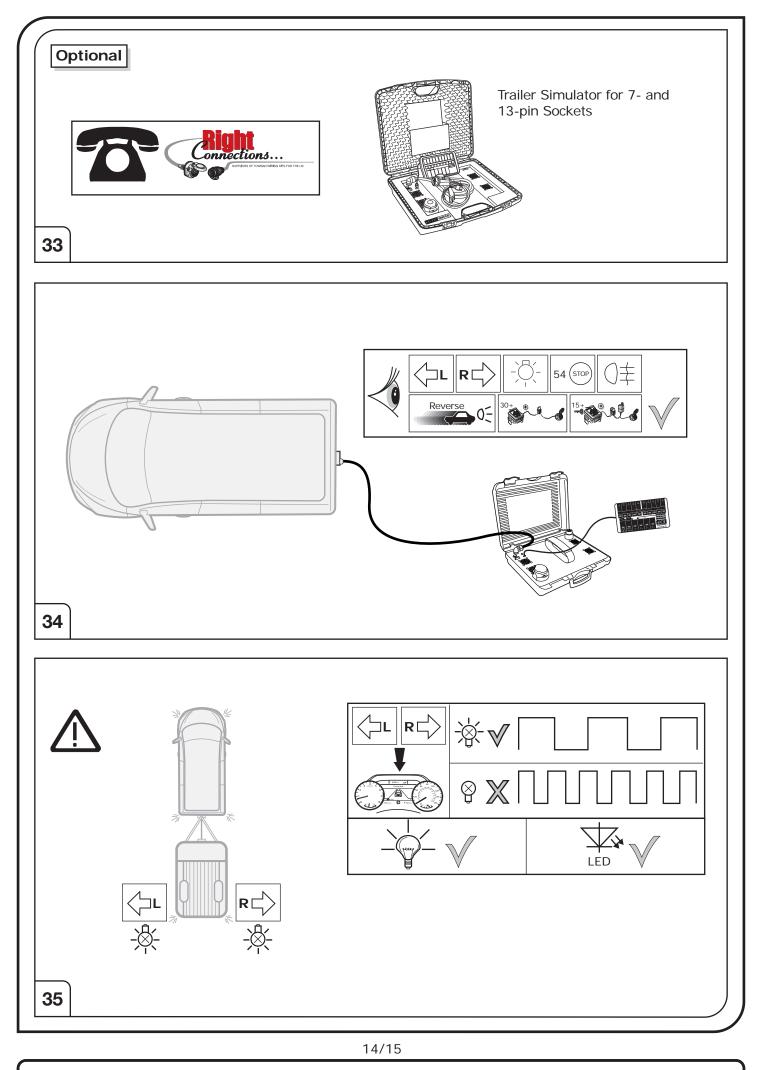

#### SYMBOL EXPLANATION

| -ऴ(-                                                                                                      | Left (58-L) respectively<br>Right (58-R) tail light                                                                                                                                                                                                                                         |
|-----------------------------------------------------------------------------------------------------------|---------------------------------------------------------------------------------------------------------------------------------------------------------------------------------------------------------------------------------------------------------------------------------------------|
| 54 STOP                                                                                                   | Stop light (54) /<br>high mounted, third stop light (54)                                                                                                                                                                                                                                    |
|                                                                                                           | Turn signal indicator left                                                                                                                                                                                                                                                                  |
| R                                                                                                         | Turn signal indicator right                                                                                                                                                                                                                                                                 |
| ()≢                                                                                                       | Rear fog light(s)                                                                                                                                                                                                                                                                           |
| Reverse 05                                                                                                | Reversing light(s)                                                                                                                                                                                                                                                                          |
| 30+                                                                                                       | Permanent power supply /<br>13pin socket, chamber 9                                                                                                                                                                                                                                         |
| 15+                                                                                                       | Charging wire for trailer battery /<br>13pin socket, chamber 10                                                                                                                                                                                                                             |
|                                                                                                           | Trailer / trailer recognition                                                                                                                                                                                                                                                               |
| +30                                                                                                       | Permanent current power supply                                                                                                                                                                                                                                                              |
| Ļ                                                                                                         | Ground or Earth (31)                                                                                                                                                                                                                                                                        |
| $\overline{\bigcirc}$                                                                                     | Ground connection battery terminal lug                                                                                                                                                                                                                                                      |
| •                                                                                                         | Positive connection battery terminal lug                                                                                                                                                                                                                                                    |
| 0<br>Reverse 0<br>30+<br>15+<br>0<br>15+<br>0<br>0<br>0<br>0<br>0<br>0<br>0<br>0<br>0<br>0<br>0<br>0<br>0 | Rear fog light(s)   Reversing light(s)   Permanent power supply /<br>13pin socket, chamber 9   Charging wire for trailer battery<br>13pin socket, chamber 10   Trailer / trailer recognition   Permanent current power supply   Ground or Earth (31)   Ground connection battery terminal l |