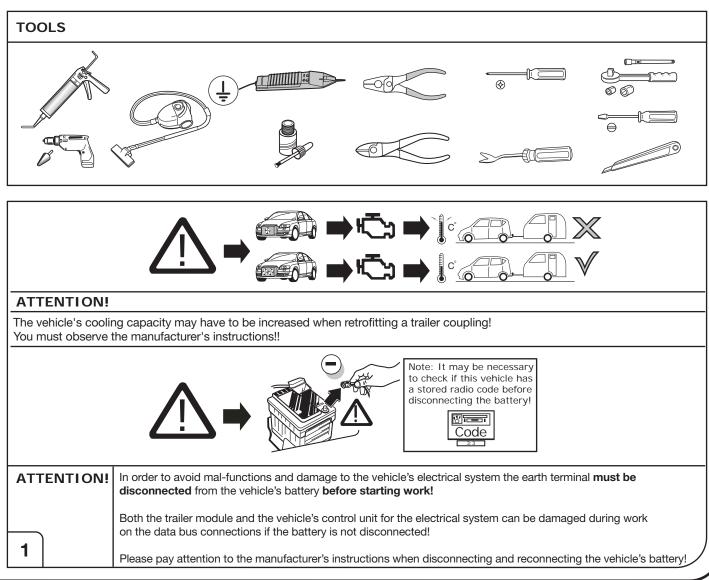

We always recommend whenever possible, the following troubleshooting process:

An analysis of the vehicle's error memory and possibly clearing of all faults before the start of the installation!

Try disconnecting the trailer module from the towing harness and re-start the fault clearing process!

→ If in doubt, limit the time for troubleshooting to a max of 0,5 hours and call our Technical Support Team! Please follow our instructions carefully and always test the towing electrics using a true lighting board or a specifically designed bulb tester. If an LED tester is used, ensure it is equipped with correct load resistors or malfunctions will occur!