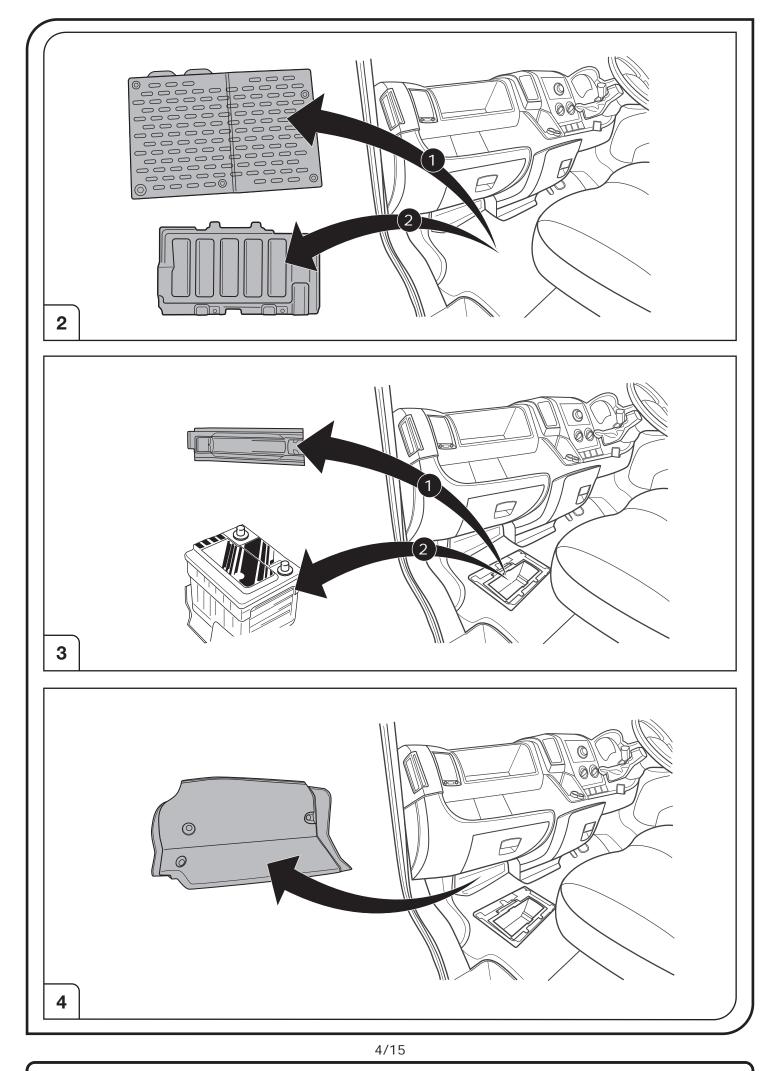

|
| 0<br>Reverse 0<br>30+<br>15+<br>0<br>15+<br>0<br>0<br>0<br>0<br>0<br>0<br>0<br>0<br>0<br>0<br>0<br>0<br>0 | Rear fog light(s)   Reversing light(s)   Permanent power supply /<br>13pin socket, chamber 9   Charging wire for trailer battery<br>13pin socket, chamber 10   Trailer / trailer recognition   Permanent current power supply   Ground or Earth (31)   Ground connection battery terminal l |





3/15

Right Connections UK Ltd Unit 503 Queensway Business Park TELFORD TF1 7UL UK

SALES: +44 (0)1952 608750 - Option 1 TECHNICAL: +44 (0)1952 608750 - Option 2

Web: www.rightconnections.co.uk Email: sales@rightconnections.co.uk



SALES: +44 (0)1952 608750 - Option 1 TECHNICAL: +44 (0)1952 608750 - Option 2

Web: www.rightconnections.co.uk Email: sales@rightconnections.co.uk



Right Connections UK Ltd Unit 503 Queensway Business Park TELFORD TF1 7UL UK

SALES: +44 (0)1952 608750 - Option 1 TECHNICAL: +44 (0)1952 608750 - Option 2

Web: www.rightconnections.co.uk Email: sales@rightconnections.co.uk



SALES: +44 (0)1952 608750 - Option 1 TECHNICAL: +44 (0)1952 608750 - Option 2

Web: www.rightconnections.co.uk Email: sales@rightconnections.co.uk



SALES: +44 (0)1952 608750 - Option 1 TECHNICAL: +44 (0)1952 608750 - Option 2

Web: www.rightconnections.co.uk Email: sales@rightconnections.co.uk



SALES: +44 (0)1952 608750 - Option 1 TECHNICAL: +44 (0)1952 608750 - Option 2

Web: www.rightconnections.co.uk Email: sa