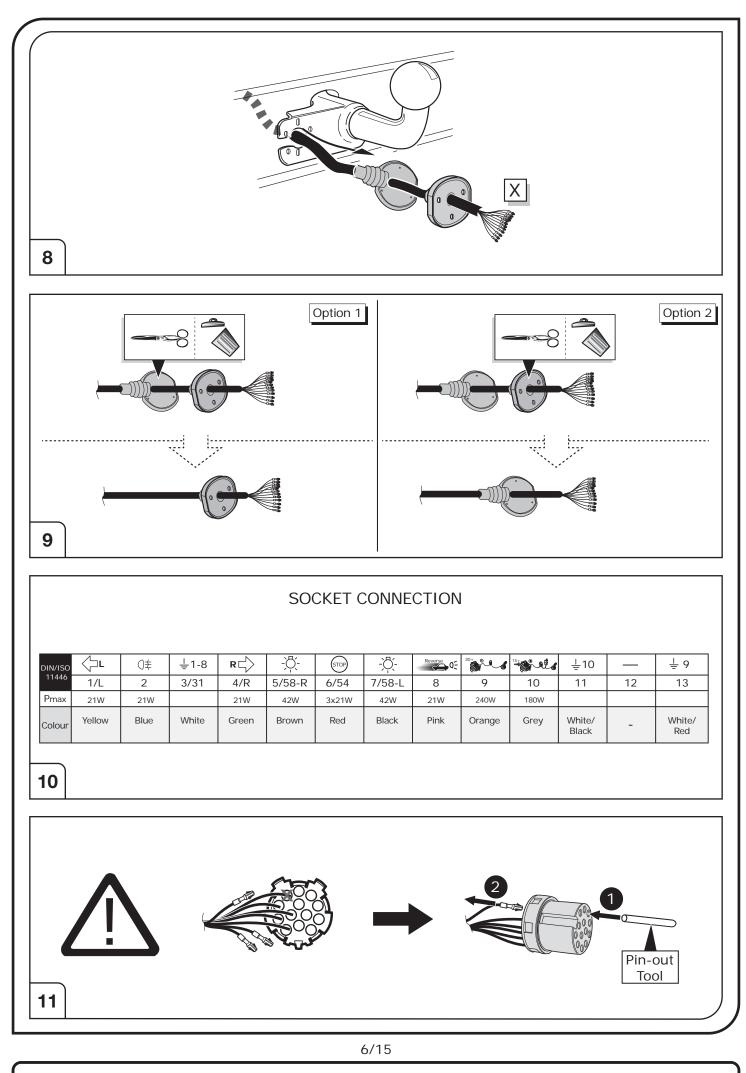

#### SYMBOL EXPLANATION

| -ऴ(-                                                                                                      | Left (58-L) respectively<br>Right (58-R) tail light                                                                                                                                                                                                                                         |
|-----------------------------------------------------------------------------------------------------------|---------------------------------------------------------------------------------------------------------------------------------------------------------------------------------------------------------------------------------------------------------------------------------------------|
| 54 STOP                                                                                                   | Stop light (54) /<br>high mounted, third stop light (54)                                                                                                                                                                                                                                    |
|                                                                                                           | Turn signal indicator left                                                                                                                                                                                                                                                                  |
| R                                                                                                         | Turn signal indicator right                                                                                                                                                                                                                                                                 |
| ()≢                                                                                                       | Rear fog light(s)                                                                                                                                                                                                                                                                           |
| Reverse 05                                                                                                | Reversing light(s)                                                                                                                                                                                                                                                                          |
| 30+                                                                                                       | Permanent power supply /<br>13pin socket, chamber 9                                                                                                                                                                                                                                         |
| 15+                                                                                                       | Charging wire for trailer battery /<br>13pin socket, chamber 10                                                                                                                                                                                                                             |
|                                                                                                           | Trailer / trailer recognition                                                                                                                                                                                                                                                               |
| +30                                                                                                       | Permanent current power supply                                                                                                                                                                                                                                                              |
| Ļ                                                                                                         | Ground or Earth (31)                                                                                                                                                                                                                                                                        |
| $\overline{\bigcirc}$                                                                                     | Ground connection battery terminal lug                                                                                                                                                                                                                                                      |
| •                                                                                                         | Positive connection battery terminal lug                                                                                                                                                                                                                                                    |
| 0<br>Reverse 0<br>30+<br>15+<br>0<br>15+<br>0<br>0<br>0<br>0<br>0<br>0<br>0<br>0<br>0<br>0<br>0<br>0<br>0 | Rear fog light(s)   Reversing light(s)   Permanent power supply /<br>13pin socket, chamber 9   Charging wire for trailer battery<br>13pin socket, chamber 10   Trailer / trailer recognition   Permanent current power supply   Ground or Earth (31)   Ground connection battery terminal l |