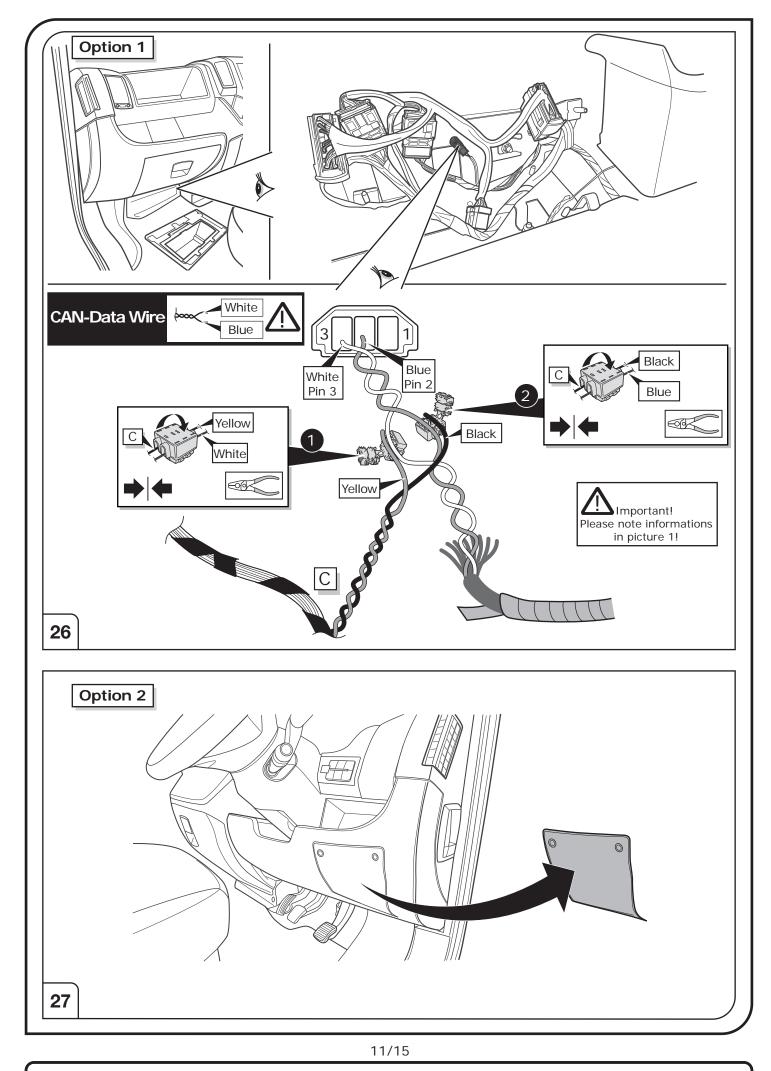

#### SYMBOL EXPLANATION

| -ऴ(-                                                                                                      | Left (58-L) respectively<br>Right (58-R) tail light                                                                                                                                                                                                                                         |
|-----------------------------------------------------------------------------------------------------------|---------------------------------------------------------------------------------------------------------------------------------------------------------------------------------------------------------------------------------------------------------------------------------------------|
| 54 STOP                                                                                                   | Stop light (54) /<br>high mounted, third stop light (54)                                                                                                                                                                                                                                    |
|                                                                                                           | Turn signal indicator left                                                                                                                                                                                                                                                                  |
| R                                                                                                         | Turn signal indicator right                                                                                                                                                                                                                                                                 |
| ()≢                                                                                                       | Rear fog light(s)                                                                                                                                                                                                                                                                           |
| Reverse 05                                                                                                | Reversing light(s)                                                                                                                                                                                                                                                                          |
| 30+                                                                                                       | Permanent power supply /<br>13pin socket, chamber 9                                                                                                                                                                                                                                         |
| 15+                                                                                                       | Charging wire for trailer battery /<br>13pin socket, chamber 10                                                                                                                                                                                                                             |
|                                                                                                           | Trailer / trailer recognition                                                                                                                                                                                                                                                               |
| +30                                                                                                       | Permanent current power supply                                                                                                                                                                                                                                                              |
| Ļ                                                                                                         | Ground or Earth (31)                                                                                                                                                                                                                                                                        |
| $\overline{\bigcirc}$                                                                                     | Ground connection battery terminal lug                                                                                                                                                                                                                                                      |
| •                                                                                                         | Positive connection battery terminal lug                                                                                                                                                                                                                                                    |
| 0<br>Reverse 0<br>30+<br>15+<br>0<br>15+<br>0<br>0<br>0<br>0<br>0<br>0<br>0<br>0<br>0<br>0<br>0<br>0<br>0 | Rear fog light(s)   Reversing light(s)   Permanent power supply /<br>13pin socket, chamber 9   Charging wire for trailer battery<br>13pin socket, chamber 10   Trailer / trailer recognition   Permanent current power supply   Ground or Earth (31)   Ground connection battery terminal l |