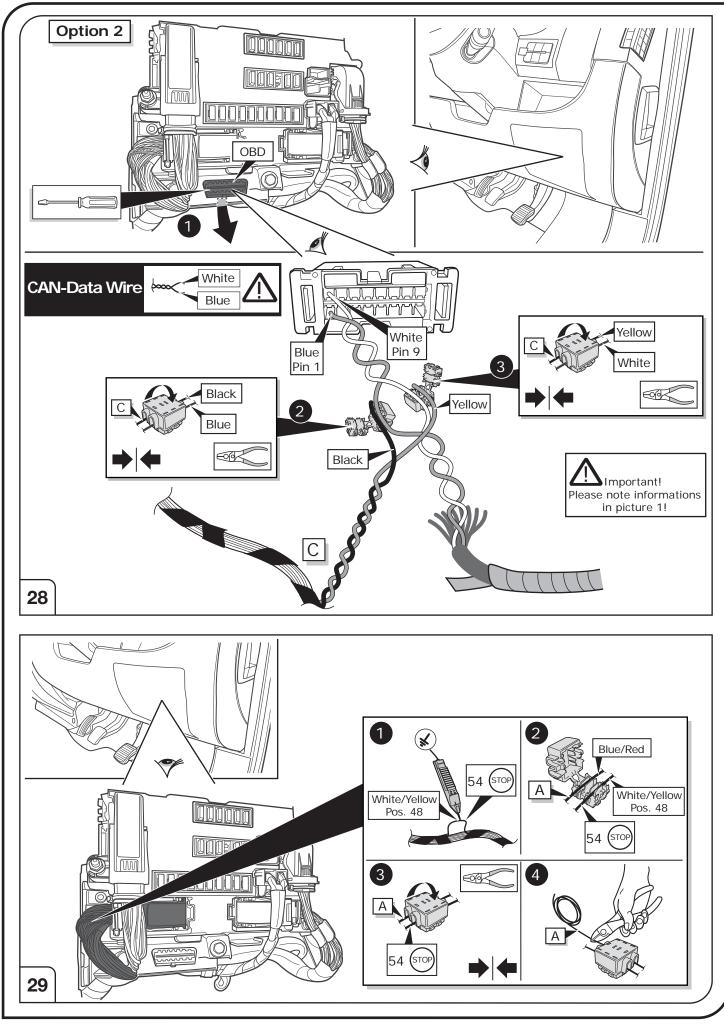

#### SYMBOL EXPLANATION

| -ऴ(-                                                                                                      | Left (58-L) respectively<br>Right (58-R) tail light                                                                                                                                                                                                                                         |
|-----------------------------------------------------------------------------------------------------------|---------------------------------------------------------------------------------------------------------------------------------------------------------------------------------------------------------------------------------------------------------------------------------------------|
| 54 STOP                                                                                                   | Stop light (54) /<br>high mounted, third stop light (54)                                                                                                                                                                                                                                    |
|                                                                                                           | Turn signal indicator left                                                                                                                                                                                                                                                                  |
| R                                                                                                         | Turn signal indicator right                                                                                                                                                                                                                                                                 |
| ()≢                                                                                                       | Rear fog light(s)                                                                                                                                                                                                                                                                           |
| Reverse 05                                                                                                | Reversing light(s)                                                                                                                                                                                                                                                                          |
| 30+                                                                                                       | Permanent power supply /<br>13pin socket, chamber 9                                                                                                                                                                                                                                         |
| 15+                                                                                                       | Charging wire for trailer battery /<br>13pin socket, chamber 10                                                                                                                                                                                                                             |
|                                                                                                           | Trailer / trailer recognition                                                                                                                                                                                                                                                               |
| +30                                                                                                       | Permanent current power supply                                                                                                                                                                                                                                                              |
| Ļ                                                                                                         | Ground or Earth (31)                                                                                                                                                                                                                                                                        |
| $\overline{\bigcirc}$                                                                                     | Ground connection battery terminal lug                                                                                                                                                                                                                                                      |
| •                                                                                                         | Positive connection battery terminal lug                                                                                                                                                                                                                                                    |
| 0<br>Reverse 0<br>30+<br>15+<br>0<br>15+<br>0<br>0<br>0<br>0<br>0<br>0<br>0<br>0<br>0<br>0<br>0<br>0<br>0 | Rear fog light(s)   Reversing light(s)   Permanent power supply /<br>13pin socket, chamber 9   Charging wire for trailer battery<br>13pin socket, chamber 10   Trailer / trailer recognition   Permanent current power supply   Ground or Earth (31)   Ground connection battery terminal l |