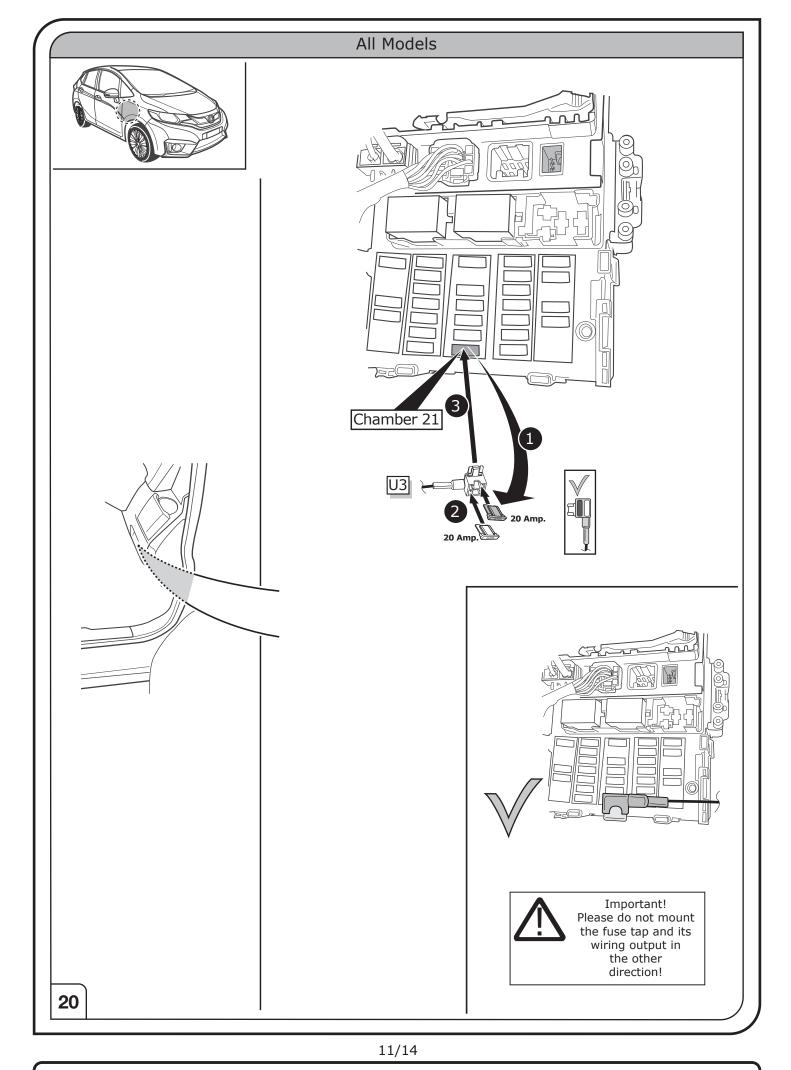

|              | Cigarette lighter /<br>accessory socket |
|--------------|-----------------------------------------|
|              | Loudspeaker / buzzer                    |
|              | Park Distance Control                   |
| /            | Switch / source of function             |
| •            | Connect together                        |
| <b>•</b>     | Disconnect                              |
| - A          | Look at / See further information       |
|              | Look carefully at selected area         |
| $\checkmark$ | Present / Occupied / OK                 |
| $\mathbf{X}$ | Not present / Not occupied / Not OK     |
| D ((((       | Acoustic indication                     |
|              | Attention / important advice            |
| 20 Amp.      | Fuse / fuse capacity 20 Ampère          |