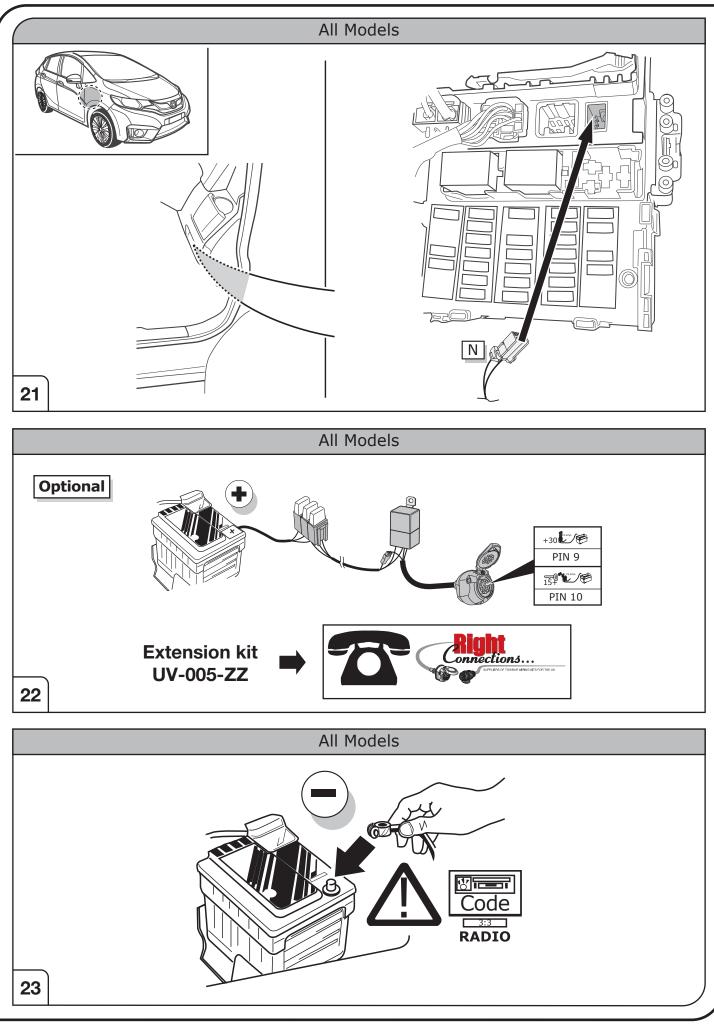

### SYMBOL EXPLANATION

| - <u>`</u> Ŏ҉- | Left (58-L) respectively<br>Right (58-R) tail light             |
|----------------|-----------------------------------------------------------------|
| 54 STOP        | Stop light (54) /<br>high mounted, third stop light (54)        |
|                | Turn signal indicator left                                      |
|                | Turn signal indicator right                                     |
| <br>↓          | Rear fog light(s)                                               |
| Reverse 0      | Reversing light(s)                                              |
| 30+            | Permanent power supply /<br>13pin socket, chamber 9             |
| 15+            | Charging wire for trailer battery /<br>13pin socket, chamber 10 |
|                | Trailer / trailer recognition                                   |
| B+/30          | Permanent current power supply                                  |
|                | Ground or Earth (31)                                            |
| Θ              | Ground connection battery terminal lug                          |
| +              | Positive connection battery terminal lug                        |
|                |                                                                 |

|              | Cigarette lighter /<br>accessory socket |
|--------------|-----------------------------------------|
|              | Loudspeaker / buzzer                    |
|              | Park Distance Control                   |
| /            | Switch / source of function             |
| •            | Connect together                        |
| <b>•</b>     | Disconnect                              |
| - A          | Look at / See further information       |
|              | Look carefully at selected area         |
| $\checkmark$ | Present / Occupied / OK                 |
| $\mathbf{X}$ | Not present / Not occupied / Not OK     |
| D ((((       | Acoustic indication                     |
|              | Attention / important advice            |
| 20 Amp.      | Fuse / fuse capacity 20 Ampère          |