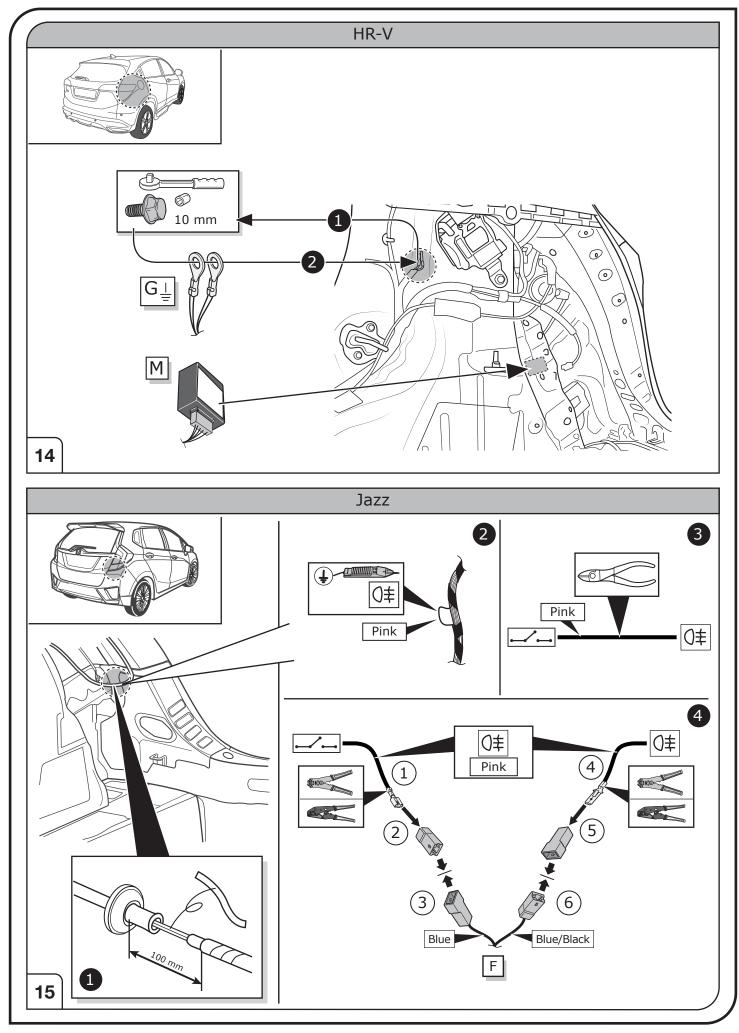

### SYMBOL EXPLANATION

| - <u>`</u> Ŏ҉- | Left (58-L) respectively<br>Right (58-R) tail light             |
|----------------|-----------------------------------------------------------------|
| 54 STOP        | Stop light (54) /<br>high mounted, third stop light (54)        |
|                | Turn signal indicator left                                      |
|                | Turn signal indicator right                                     |
| <br>↓          | Rear fog light(s)                                               |
| Reverse 0      | Reversing light(s)                                              |
| 30+            | Permanent power supply /<br>13pin socket, chamber 9             |
| 15+            | Charging wire for trailer battery /<br>13pin socket, chamber 10 |
|                | Trailer / trailer recognition                                   |
| B+/30          | Permanent current power supply                                  |
|                | Ground or Earth (31)                                            |
| Θ              | Ground connection battery terminal lug                          |
| +              | Positive connection battery terminal lug                        |
|                |                                                                 |

|              | Cigarette lighter /<br>accessory socket |
|--------------|-----------------------------------------|
|              | Loudspeaker / buzzer                    |
|              | Park Distance Control                   |
| /            | Switch / source of function             |
| •            | Connect together                        |
| <b>•</b>     | Disconnect                              |
| - A          | Look at / See further information       |
|              | Look carefully at selected area         |
| $\checkmark$ | Present / Occupied / OK                 |
| $\mathbf{X}$ | Not present / Not occupied / Not OK     |
| D ((((       | Acoustic indication                     |
|              | Attention / important advice            |
| 20 Amp.      | Fuse / fuse capacity 20 Ampère          |