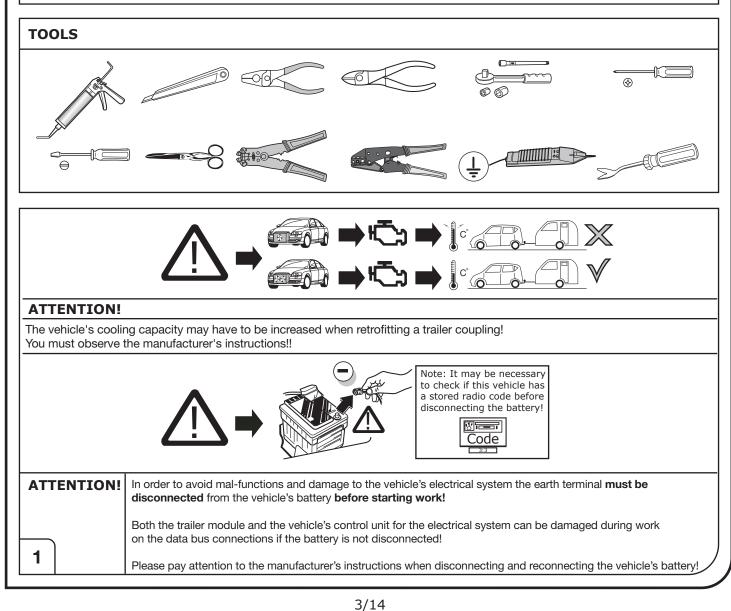

Make sure the vehicle is approved/homologated by the manufacturer to tow a trailer!

Also please check that there is a definite compatibility between this vehicle and the electric kit!

Following the installation of the electric kit, the fitting instructions should be kept together with the vehicle service document and vehicle handbook. The fitting instructions contain important information relating to the use and function of the towing kit as well as for any diagnostic or activation process, that might have to be repeated in the future (e.g. after the performance of a vehicle software update).

All warranty claims will be forfeited if the electric kit or components contained therein are used incorrectly or modified. If a towing socket adaptor has been used to connect to the trailer or bike rack, this must be removed from the trailer socket once the trailer or bike rack has been disconnected.