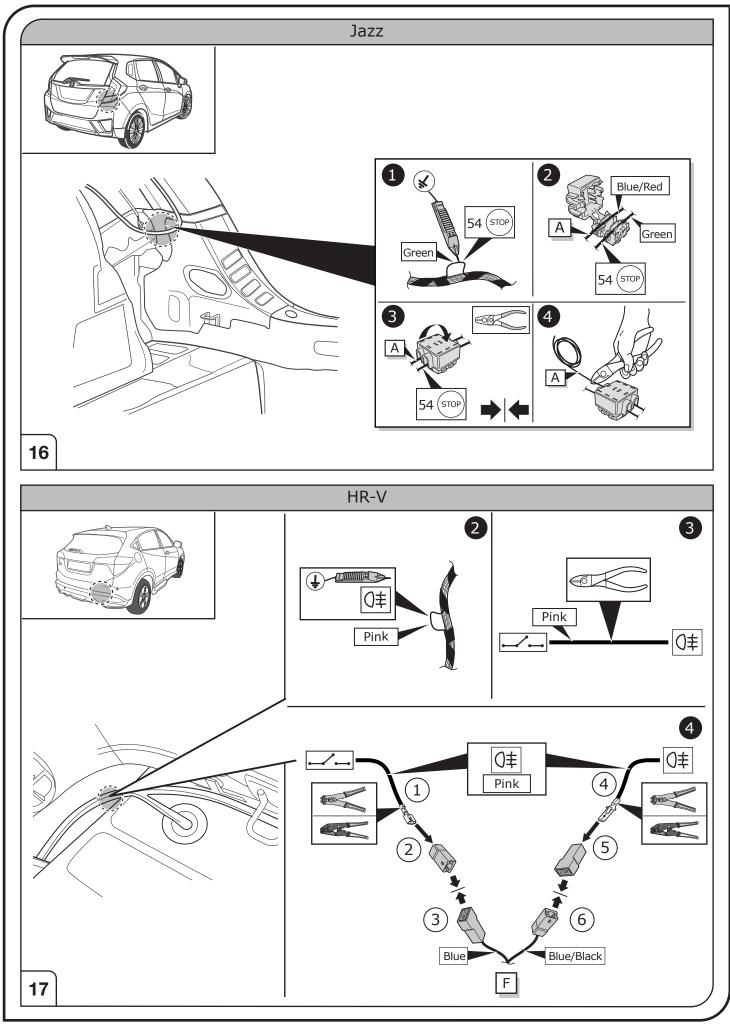

### SYMBOL EXPLANATION

| - <u>`</u> Ŏ҉- | Left (58-L) respectively<br>Right (58-R) tail light             |
|----------------|-----------------------------------------------------------------|
| 54 STOP        | Stop light (54) /<br>high mounted, third stop light (54)        |
|                | Turn signal indicator left                                      |
|                | Turn signal indicator right                                     |
| <br>↓          | Rear fog light(s)                                               |
| Reverse 0      | Reversing light(s)                                              |
| 30+            | Permanent power supply /<br>13pin socket, chamber 9             |
| 15+            | Charging wire for trailer battery /<br>13pin socket, chamber 10 |
|                | Trailer / trailer recognition                                   |
| B+/30          | Permanent current power supply                                  |
|                | Ground or Earth (31)                                            |
| Θ              | Ground connection battery terminal lug                          |
| +              | Positive connection battery terminal lug                        |
|                |                                                                 |

|              | Cigarette lighter /<br>accessory socket |
|--------------|-----------------------------------------|
|              | Loudspeaker / buzzer                    |
|              | Park Distance Control                   |
| /            | Switch / source of function             |
| •            | Connect together                        |
| <b>•</b>     | Disconnect                              |
| - A          | Look at / See further information       |
|              | Look carefully at selected area         |
| $\checkmark$ | Present / Occupied / OK                 |
| $\mathbf{X}$ | Not present / Not occupied / Not OK     |
| D ((((       | Acoustic indication                     |
|              | Attention / important advice            |
| 20 Amp.      | Fuse / fuse capacity 20 Ampère          |