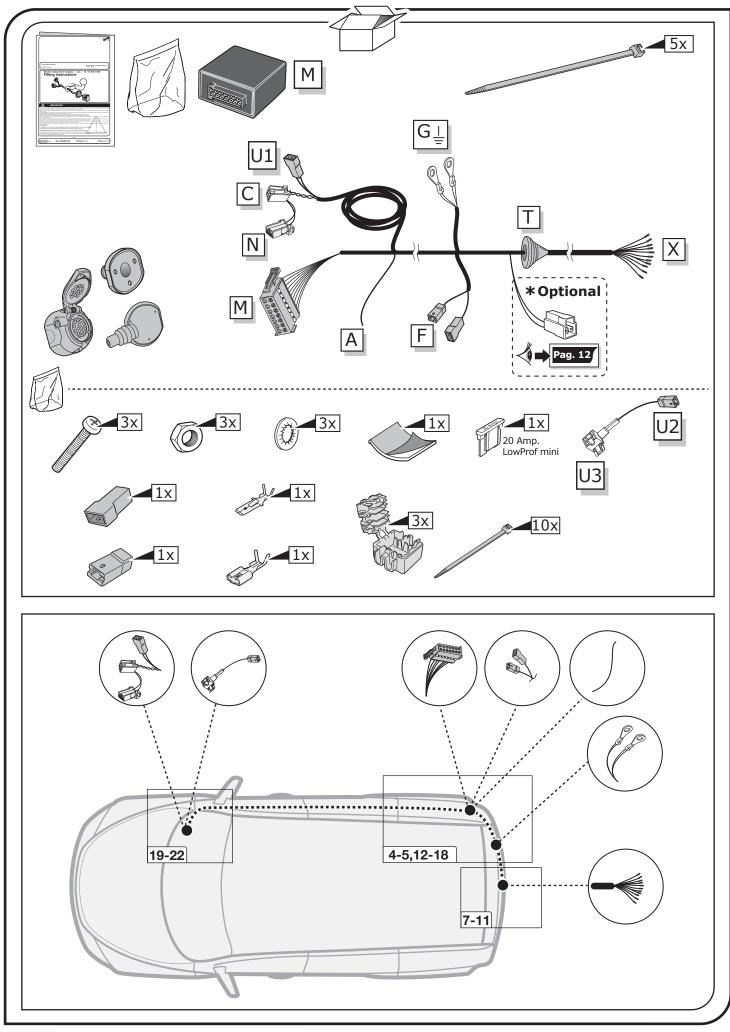

me for troubleshooting to a max of 0,5 hours and call our Technical Support Team!

Please follow our instructions carefully and always test the towing electrics using a true lighting board or a specifically designed bulb tester. If an LED tester is used, ensure it is equipped with correct load resistors or malfunctions will occur!

1/14

This instruction is subject to changes and we reserve the right to make changes to design, colour etc.

All of the data and illustrations may not be an exact representation but the text contained in this instruction must be observed!

Right Connections UK Ltd Unit 503 Queensway Business Park TELFORD TF1 7UL UK

SALES: +44 (0)1952 608750 - Option 1 TECHNICAL: +44 (0)1952 608750 - Option 2 Web: www.rightconnections.co.uk Email: reception@rightconnect.co.uk



SALES: +44 (0)1952 608750 - Option 1 TECHNICAL: +44 (0)1952 608750 - Option 2

Web: www.rightconnections.co.uk Email: reception@rightconnect.co.uk

### SYMBOL EXPLANATION

| - <u>`</u> Ŏ҉- | Left (58-L) respectively<br>Right (58-R) tail light             |
|----------------|-----------------------------------------------------------------|
| 54 STOP        | Stop light (54) /<br>high mounted, third stop light (54)        |
|                | Turn signal indicator left                                      |
|                | Turn signal indicator right                                     |
| <br>↓          | Rear fog light(s)                                               |
| Reverse 0      | Reversing light(s)                                              |
| 30+            | Permanent po