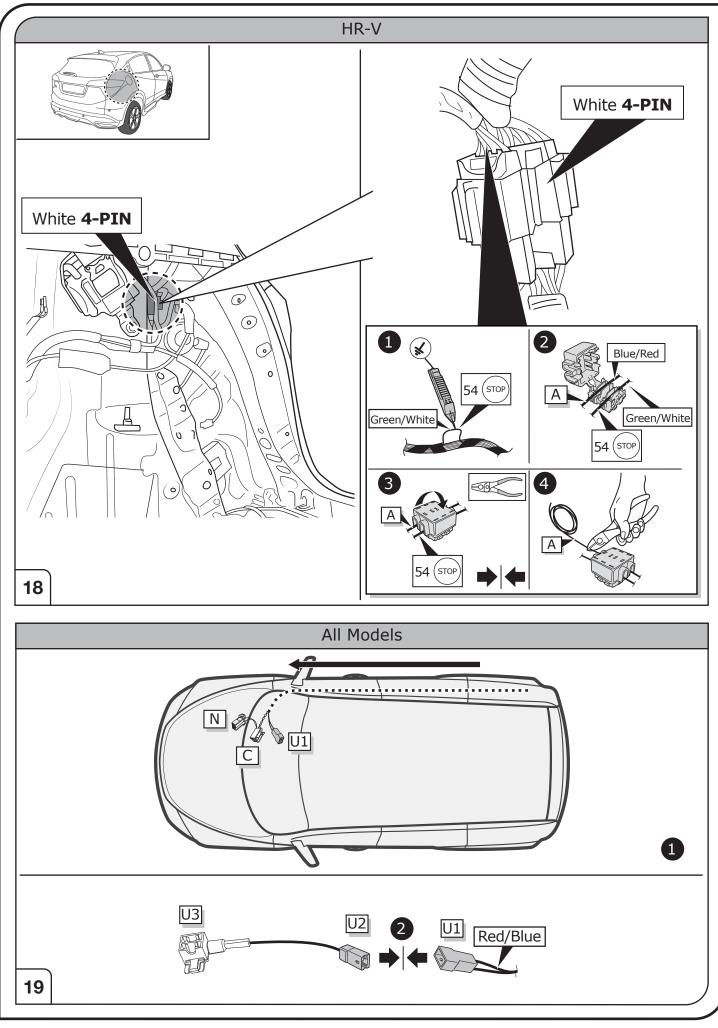

### SYMBOL EXPLANATION

| - <u>`</u> Ŏ҉- | Left (58-L) respectively<br>Right (58-R) tail light             |
|----------------|-----------------------------------------------------------------|
| 54 STOP        | Stop light (54) /<br>high mounted, third stop light (54)        |
|                | Turn signal indicator left                                      |
|                | Turn signal indicator right                                     |
| <br>↓          | Rear fog light(s)                                               |
| Reverse 0      | Reversing light(s)                                              |
| 30+            | Permanent power supply /<br>13pin socket, chamber 9             |
| 15+            | Charging wire for trailer battery /<br>13pin socket, chamber 10 |
|                | Trailer / trailer recognition                                   |
| B+/30          | Permanent current power supply                                  |
|                | Ground or Earth (31)                                            |
| Θ              | Ground connection battery terminal lug                          |
| +              | Positive connection battery terminal lug                        |
|                |                                                                 |

|              | Cigarette lighter /<br>accessory socket |
|--------------|-----------------------------------------|
|              | Loudspeaker / buzzer                    |
|              | Park Distance Control                   |
| /            | Switch / source of function             |
| •            | Connect together                        |
| <b>•</b>     | Disconnect                              |
| - A          | Look at / See further information       |
|              | Look carefully at selected area         |
| $\checkmark$ | Present / Occupied / OK                 |
| $\mathbf{X}$ | Not present / Not occupied / Not OK     |
| D ((((       | Acoustic indication                     |
|              | Attention / important advice            |
| 20 Amp.      | Fuse / fuse capacity 20 Ampère          |