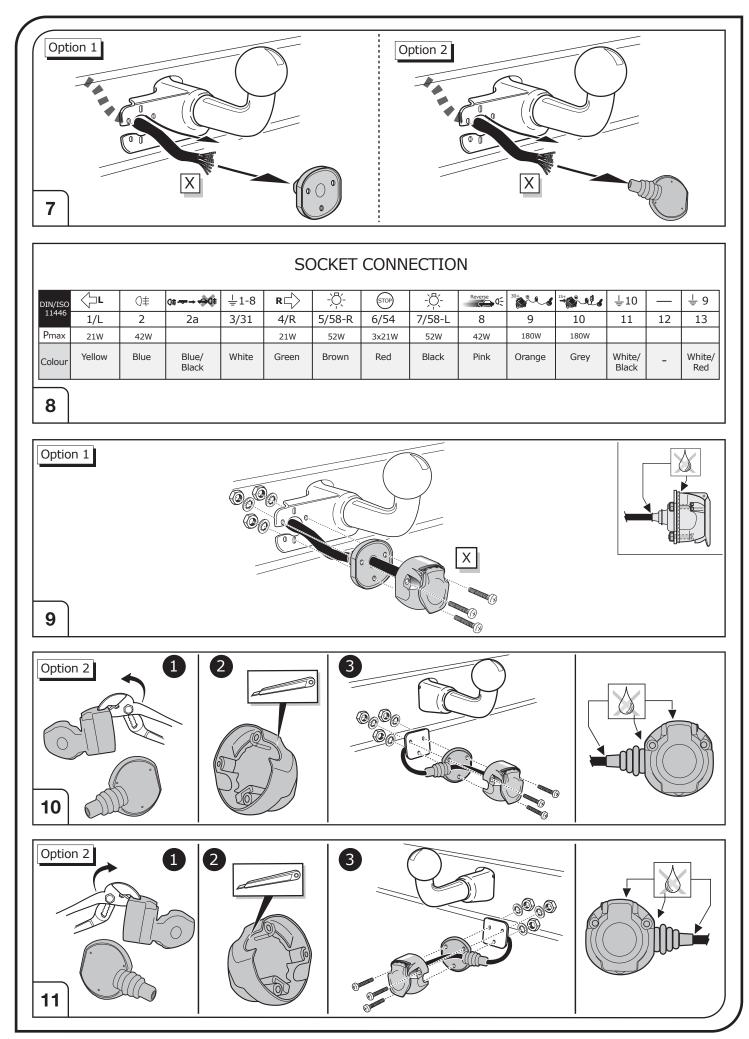

### SYMBOL EXPLANATION

| - <u>`</u> Ŏ҉- | Left (58-L) respectively<br>Right (58-R) tail light             |
|----------------|-----------------------------------------------------------------|
| 54 STOP        | Stop light (54) /<br>high mounted, third stop light (54)        |
|                | Turn signal indicator left                                      |
|                | Turn signal indicator right                                     |
| <br>↓          | Rear fog light(s)                                               |
| Reverse 0      | Reversing light(s)                                              |
| 30+            | Permanent power supply /<br>13pin socket, chamber 9             |
| 15+            | Charging wire for trailer battery /<br>13pin socket, chamber 10 |
|                | Trailer / trailer recognition                                   |
| B+/30          | Permanent current power supply                                  |
|                | Ground or Earth (31)                                            |
| Θ              | Ground connection battery terminal lug                          |
| +              | Positive connection battery terminal lug                        |
|                |                                                                 |

|              | Cigarette lighter /<br>accessory socket |
|--------------|-----------------------------------------|
|              | Loudspeaker / buzzer                    |
|              | Park Distance Control                   |
| /            | Switch / source of function             |
| •            | Connect together                        |
| <b>•</b>     | Disconnect                              |
| - A          | Look at / See further information       |
|              | Look carefully at selected area         |
| $\checkmark$ | Present / Occupied / OK                 |
| $\mathbf{X}$ | Not present / Not occupied / Not OK     |
| D ((((       | Acoustic indication                     |
|              | Attention / important advice            |
| 20 Amp.      | Fuse / fuse capacity 20 Ampère          |