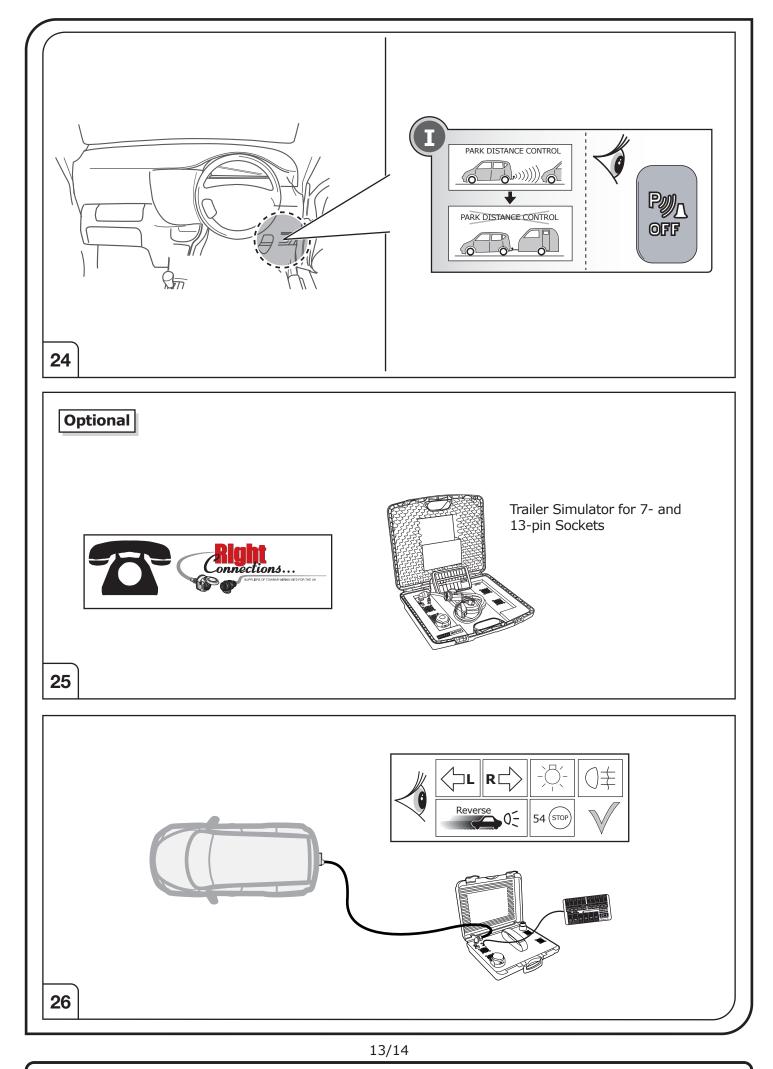

### SYMBOL EXPLANATION

| - <u>`</u> Ŏ҉- | Left (58-L) respectively<br>Right (58-R) tail light             |
|----------------|-----------------------------------------------------------------|
| 54 STOP        | Stop light (54) /<br>high mounted, third stop light (54)        |
|                | Turn signal indicator left                                      |
|                | Turn signal indicator right                                     |
| <br>↓          | Rear fog light(s)                                               |
| Reverse 0      | Reversing light(s)                                              |
| 30+            | Permanent power supply /<br>13pin socket, chamber 9             |
| 15+            | Charging wire for trailer battery /<br>13pin socket, chamber 10 |
|                | Trailer / trailer recognition                                   |
| B+/30          | Permanent current power supply                                  |
|                | Ground or Earth (31)                                            |
| Θ              | Ground connection battery terminal lug                          |
| +              | Positive connection battery terminal lug                        |
|                |                                                                 |

|              | Cigarette lighter /<br>accessory socket |
|--------------|-----------------------------------------|
|              | Loudspeaker / buzzer                    |
|              | Park Distance Control                   |
| /            | Switch / source of function             |
| •            | Connect together                        |
| <b>•</b>     | Disconnect                              |
| - A          | Look at / See further information       |
|              | Look carefully at selected area         |
| $\checkmark$ | Present / Occupied / OK                 |
| $\mathbf{X}$ | Not present / Not occupied / Not OK     |
| D ((((       | Acoustic indication                     |
|              | Attention / important advice            |
| 20 Amp.      | Fuse / fuse capacity 20 Ampère          |