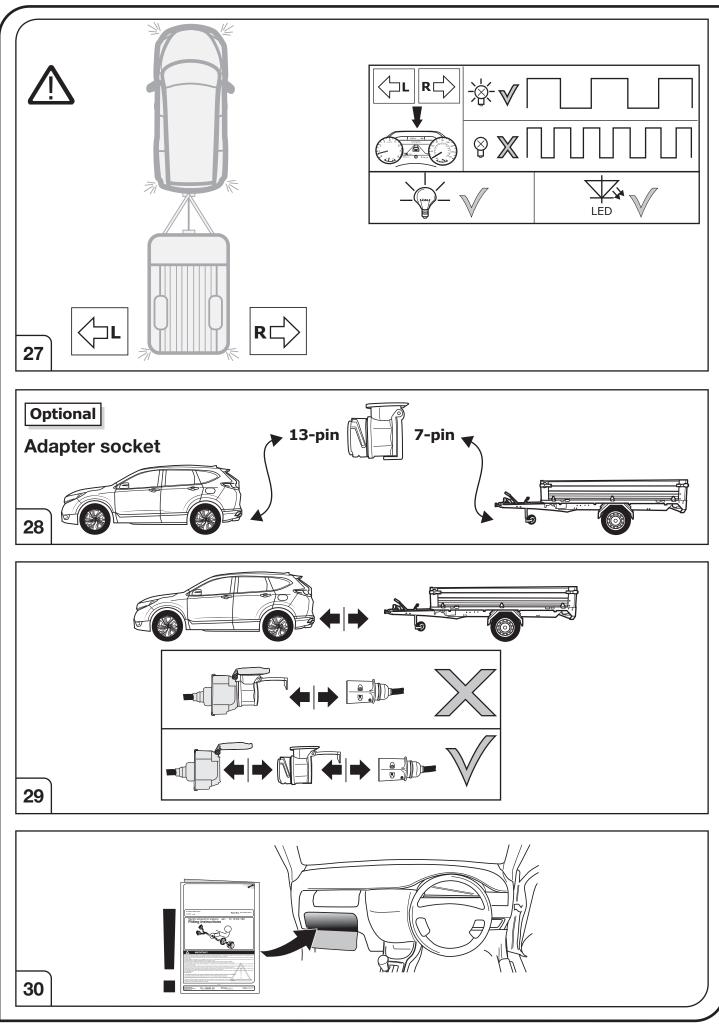

All warranty claims will be forfeited if the electric kit or components contained therein are used incorrectly or modified. If a towing socket adaptor has been used to connect to the trailer or bike rack, this must be removed from the trailer socket once the trailer or bike rack has been disconnected.

### SYMBOL EXPLANATION

| - <u>`</u> Ŏ҉- | Left (58-L) respectively<br>Right (58-R) tail light             |
|----------------|-----------------------------------------------------------------|
| 54 STOP        | Stop light (54) /<br>high mounted, third stop light (54)        |
|                | Turn signal indicator left                                      |
|                | Turn signal indicator right                                     |
| <br>↓          | Rear fog light(s)                                               |
| Reverse 0      | Reversing light(s)                                              |
| 30+            | Permanent power supply /<br>13pin socket, chamber 9             |
| 15+            | Charging wire for trailer battery /<br>13pin socket, chamber 10 |
|                | Trailer / trailer recognition                                   |
| B+/30          | Permanent current power supply                                  |
|                | Ground or Earth (31)                                            |
| Θ              | Ground connection battery terminal lug                          |
| +              | Positive connection battery terminal lug                        |
|                |                                                                 |

|              | Cigarette lighter /<br>accessory socket |
|--------------|-----------------------------------------|
|              | Loudspeaker / buzzer                    |
|              | Park Distance Control                   |
| /            | Switch / source of function             |
| •            | Connect together                        |
| <b>•</b>     | Disconnect                              |
| - A          | Look at / See further information       |
|              | Look carefully at selected area         |
| $\checkmark$ | Present / Occupied / OK                 |
| $\mathbf{X}$ | Not present / Not occupied / Not OK     |
| D ((((       | Acoustic indication                     |
|              | Attention / important advice            |
| 20 Amp.      | Fuse / fuse capacity 20 Ampère          |