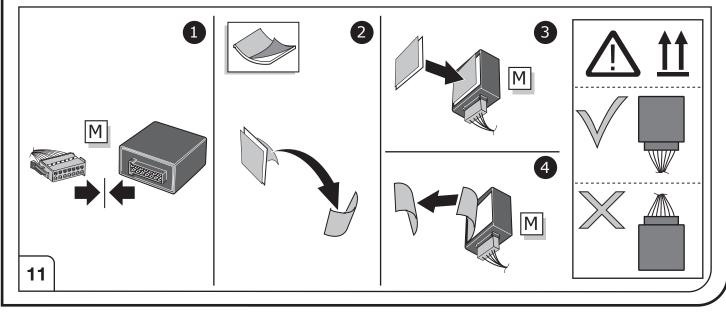

## SYMBOL EXPLANATION

| - <u>'</u> Ŏ <u></u> - | Left (58-L) respectively<br>Right (58-R) tail light             |
|------------------------|-----------------------------------------------------------------|
| 54 STOP                | Stop light (54) /<br>high mounted, third stop light (54)        |
|                        | Turn signal indicator left                                      |
|                        | Turn signal indicator right                                     |
| Ę                      | Rear fog light(s)                                               |
| Reverse 05             | Reversing light(s)                                              |
| 30+                    | Permanent power supply /<br>13pin socket, chamber 9             |
| 15+                    | Charging wire for trailer battery /<br>13pin socket, chamber 10 |
|                        | Trailer / trailer recognition                                   |
| B+/30                  | Permanent current power supply                                  |
|                        | Ground or Earth (31)                                            |
| $\overline{}$          | Ground connection battery terminal lug                          |
| •                      | Positive connection battery terminal lug                        |
|                        |                                                                 |

|                 | Cigarette lighter /<br>accessory socket |
|-----------------|-----------------------------------------|
|                 | Loudspeaker / buzzer                    |
|                 | Park Distance Control                   |
| ľ               | Switch / source of function             |
| •               | Connect together                        |
| <b>•</b>        | Disconnect                              |
| ×               | Look at / See further information       |
|                 | Look carefully at selected area         |
| $\checkmark$    | Present / Occupied / OK                 |
| $\mathbf{X}$    | Not present / Not occupied / Not OK     |
| $\mathbb{P}((($ | Acoustic indication                     |
| $\triangle$     | Attention / important advice            |
| 20 Amp.         | Fuse / fuse capacity 20 Ampère          |