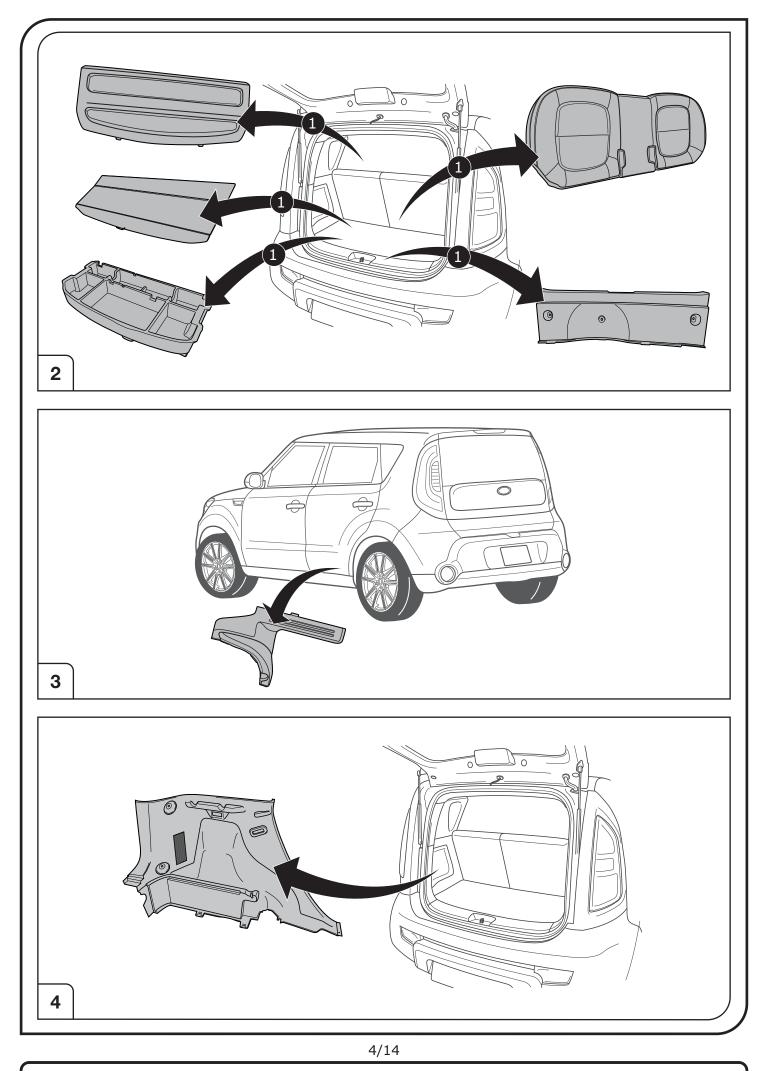

|
| ľ               | Switch / source of function             |
| •               | Connect together                        |
| <b>•</b>        | Disconnect                              |
| ×               | Look at / See further information       |
|                 | Look carefully at selected area         |
| $\checkmark$    | Present / Occupied / OK                 |
| $\mathbf{X}$    | Not present / Not occupied / Not OK     |
| $\mathbb{P}((($ | Acoustic indication                     |
| $\triangle$     | Attention / important advice            |
| 20 Amp.         | Fuse / fuse capacity 20 Ampère          |



Right Connections UK Ltd Unit 503 Queensway Business Park TELFORD TF1 7UL UK

SALES: +44 (0)1952 608750 - Option 1 TECHNICAL: +44 (0)1952 608750 - Option 2



SALES: +44 (0)1952 608750 - Option 1 TECHNICAL: +44 (0)1952 608750 - Option 2

Web: www.rightconnections.co.uk Email: sales@rightconnections.co.uk





8

## SOCKET CONNECTION

| DIN/ISO | ĊL     | O≢   | 0≢             | <u>⊥</u> 1-8 | R     | -Ŏ-    | STOP  | -Ŏ     | Reverse 05 | 30+    | 15+ <b>3</b> -16-6 | <u>↓</u> 10     |    | <u> </u>      |
|---------|--------|------|----------------|--------------|-------|--------|-------|--------|------------|--------|--------------------|-----------------|----|---------------|
| 11446   | 1/L    | 2    | 2a             | 3/31         | 4/R   | 5/58-R | 6/54  | 7/58-L | 8          | 9      | 10                 | 11              | 12 | 13            |
| Pmax    | 21W    | 21W  |                |              | 21W   | 42W    | 3x21W | 42W    |