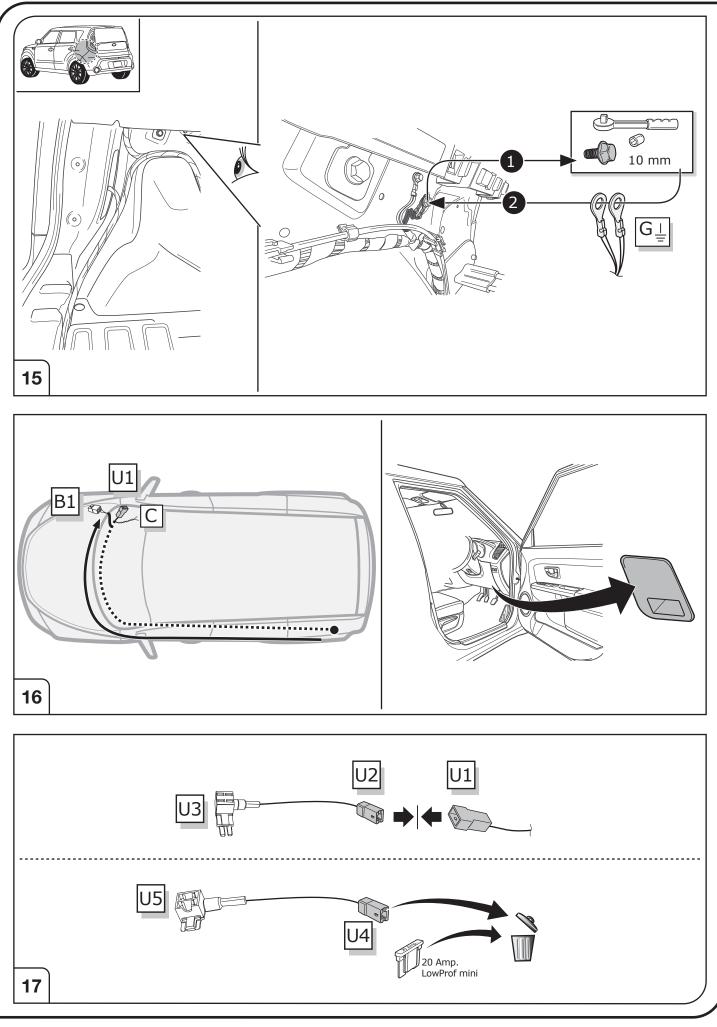

## SYMBOL EXPLANATION

| - <u>'</u> Ŏ <u></u> - | Left (58-L) respectively<br>Right (58-R) tail light             |
|------------------------|-----------------------------------------------------------------|
| 54 STOP                | Stop light (54) /<br>high mounted, third stop light (54)        |
|                        | Turn signal indicator left                                      |
|                        | Turn signal indicator right                                     |
| Ę                      | Rear fog light(s)                                               |
| Reverse 05             | Reversing light(s)                                              |
| 30+                    | Permanent power supply /<br>13pin socket, chamber 9             |
| 15+                    | Charging wire for trailer battery /<br>13pin socket, chamber 10 |
|                        | Trailer / trailer recognition                                   |
| B+/30                  | Permanent current power supply                                  |
|                        | Ground or Earth (31)                                            |
| $\overline{}$          | Ground connection battery terminal lug                          |
| •                      | Positive connection battery terminal lug                        |
|                        |                                                                 |

|                 | Cigarette lighter /<br>accessory socket |
|-----------------|-----------------------------------------|
|                 | Loudspeaker / buzzer                    |
|                 | Park Distance Control                   |
| ľ               | Switch / source of function             |
| •               | Connect together                        |
| <b>•</b>        | Disconnect                              |
| ×               | Look at / See further information       |
|                 | Look carefully at selected area         |
| $\checkmark$    | Present / Occupied / OK                 |
| $\mathbf{X}$    | Not present / Not occupied / Not OK     |
| $\mathbb{P}((($ | Acoustic indication                     |
| $\triangle$     | Attention / important advice            |
| 20 Amp.         | Fuse / fuse capacity 20 Ampère          |