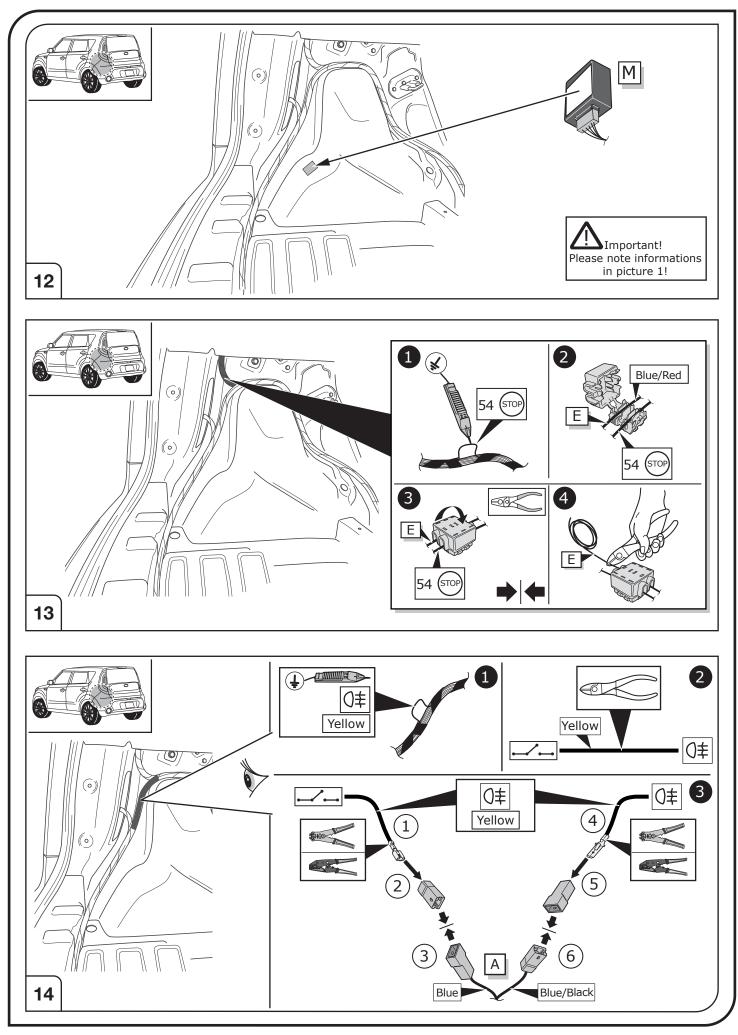

## SYMBOL EXPLANATION

| - <u>'</u> Ŏ <u></u> - | Left (58-L) respectively<br>Right (58-R) tail light             |
|------------------------|-----------------------------------------------------------------|
| 54 STOP                | Stop light (54) /<br>high mounted, third stop light (54)        |
|                        | Turn signal indicator left                                      |
|                        | Turn signal indicator right                                     |
| Ę                      | Rear fog light(s)                                               |
| Reverse 05             | Reversing light(s)                                              |
| 30+                    | Permanent power supply /<br>13pin socket, chamber 9             |
| 15+                    | Charging wire for trailer battery /<br>13pin socket, chamber 10 |
|                        | Trailer / trailer recognition                                   |
| B+/30                  | Permanent current power supply                                  |
|                        | Ground or Earth (31)                                            |
| $\overline{}$          | Ground connection battery terminal lug                          |
| •                      | Positive connection battery terminal lug                        |
|                        |                                                                 |

|                 | Cigarette lighter /<br>accessory socket |
|-----------------|-----------------------------------------|
|                 | Loudspeaker / buzzer                    |
|                 | Park Distance Control                   |
| ľ               | Switch / source of function             |
| •               | Connect together                        |
| <b>•</b>        | Disconnect                              |
| ×               | Look at / See further information       |
|                 | Look carefully at selected area         |
| $\checkmark$    | Present / Occupied / OK                 |
| $\mathbf{X}$    | Not present / Not occupied / Not OK     |
| $\mathbb{P}((($ | Acoustic indication                     |
| $\triangle$     | Attention / important advice            |
| 20 Amp.         | Fuse / fuse capacity 20 Ampère          |