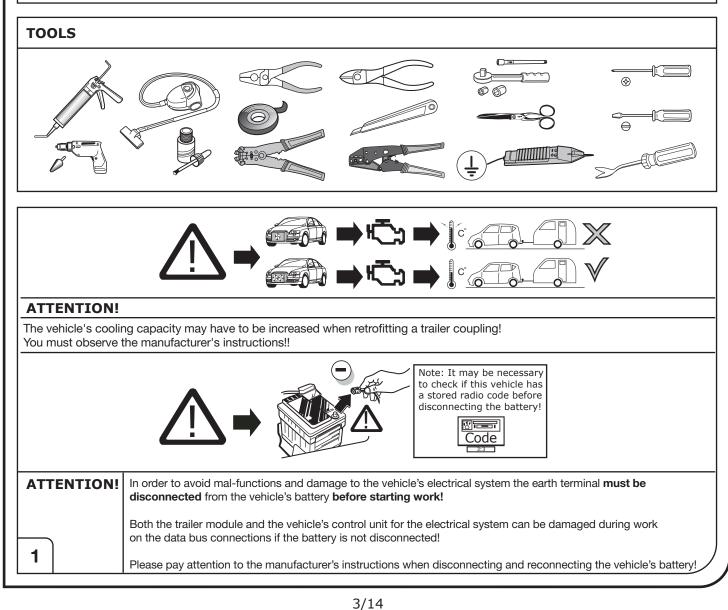

-----------|-----------------------------------------|
|                 | Loudspeaker / buzzer                    |
|                 | Park Distance Control                   |
| ľ               | Switch / source of function             |
| •               | Connect together                        |
| <b>•</b>        | Disconnect                              |
| ×               | Look at / See further information       |
|                 | Look carefully at selected area         |
| $\checkmark$    | Present / Occupied / OK                 |
| $\mathbf{X}$    | Not present / Not occupied / Not OK     |
| $\mathbb{P}((($ | Acoustic indication                     |
| $\triangle$     | Attention / important advice            |
| 20 Amp.         | Fuse / fuse capacity 20 Ampère          |



Right Connections UK Ltd Unit 503 Queensway Business Park TELFORD TF1 7UL UK

SALES: +44 (0)1952 608750 - Option 1 TECHNICAL: +44 (0)1952 608750 - Option 2



SALES: +44 (0)1952 608750 - Option 1 TECHNICAL: +44 (0)1952 608750 - Option 2

Web: www.rightconnections.co.uk Email: sales@rightconnections.co.uk





8

## SOCKET CONNECTION

| DIN/ISO | ĊL     | O≢   | 0≢             | <u>⊥</u> 1-8 | R     | -Ŏ-    | STOP  | -Ŏ     | Reverse 05 | 30+    | 15+ <b>3</b> -16-6 | <u>↓</u> 10     |    | <u> </u>      |
|---------|--------|------|----------------|--------------|-------|--------|-------|--------|------------|--------|--------------------|-----------------|----|---------------|
| 11446   | 1/L    | 2    | 2a             | 3/31         | 4/R   | 5/58-R | 6/54  | 7/58-L | 8          | 9