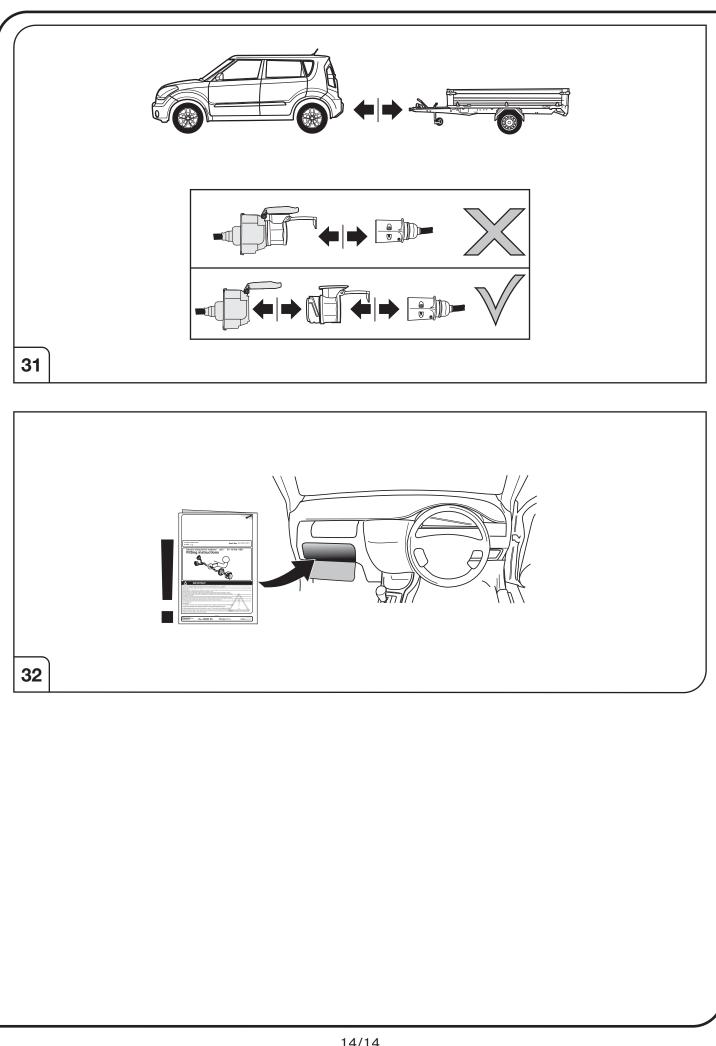

All warranty claims will be forfeited if the electric kit or components contained therein are used incorrectly or modified. If a towing socket adaptor has been used to connect to the trailer or bike rack, this must be removed from the trailer socket once the trailer or bike rack has been disconnected.