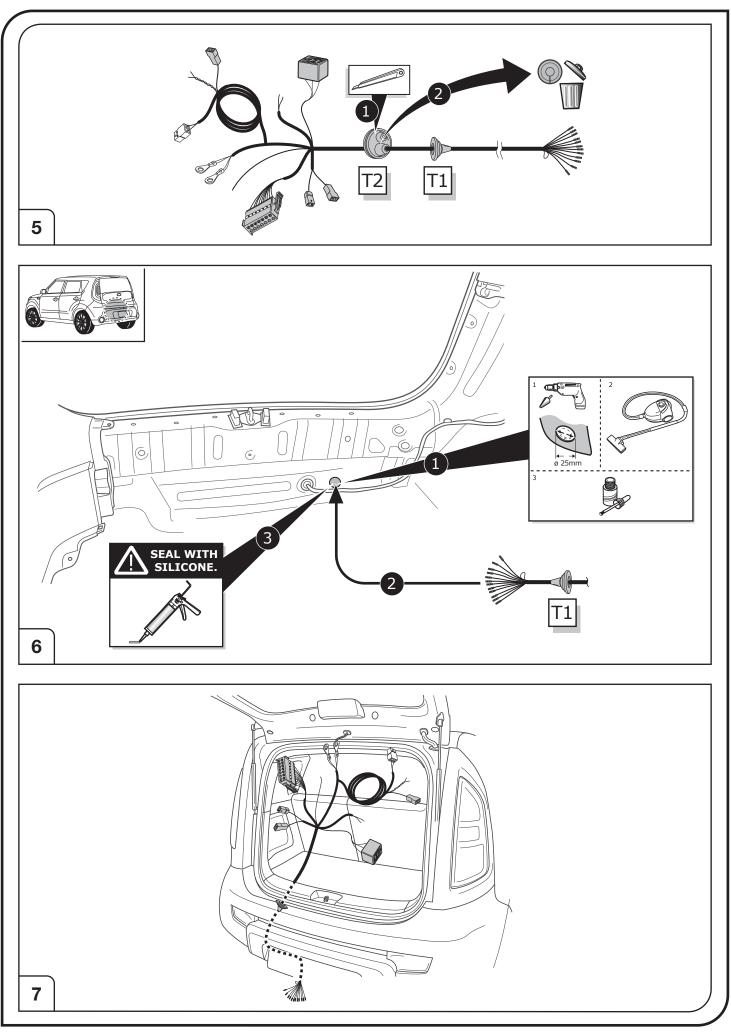

## SYMBOL EXPLANATION

| - <u>'</u> Ŏ <u></u> - | Left (58-L) respectively<br>Right (58-R) tail light             |
|------------------------|-----------------------------------------------------------------|
| 54 STOP                | Stop light (54) /<br>high mounted, third stop light (54)        |
|                        | Turn signal indicator left                                      |
|                        | Turn signal indicator right                                     |
| Ę                      | Rear fog light(s)                                               |
| Reverse 05             | Reversing light(s)                                              |
| 30+                    | Permanent power supply /<br>13pin socket, chamber 9             |
| 15+                    | Charging wire for trailer battery /<br>13pin socket, chamber 10 |
|                        | Trailer / trailer recognition                                   |
| B+/30                  | Permanent current power supply                                  |
|                        | Ground or Earth (31)                                            |
| $\overline{}$          | Ground connection battery terminal lug                          |
| •                      | Positive connection battery terminal lug                        |
|                        |                                                                 |

|                 | Cigarette lighter /<br>accessory socket |
|-----------------|-----------------------------------------|
|                 | Loudspeaker / buzzer                    |
|                 | Park Distance Control                   |
| ľ               | Switch / source of function             |
| •               | Connect together                        |
| <b>•</b>        | Disconnect                              |
| ×               | Look at / See further information       |
|                 | Look carefully at selected area         |
| $\checkmark$    | Present / Occupied / OK                 |
| $\mathbf{X}$    | Not present / Not occupied / Not OK     |
| $\mathbb{P}((($ | Acoustic indication                     |
| $\triangle$     | Attention / important advice            |
| 20 Amp.         | Fuse / fuse capacity 20 Ampère          |