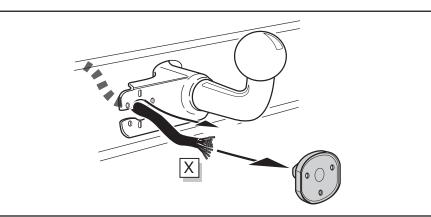

b>        | Disconnect                              |
| ×               | Look at / See further information       |
|                 | Look carefully at selected area         |
| $\checkmark$    | Present / Occupied / OK                 |
| $\mathbf{X}$    | Not present / Not occupied / Not OK     |
| $\mathbb{P}((($ | Acoustic indication                     |
| $\triangle$     | Attention / important advice            |
| 20 Amp.         | Fuse / fuse capacity 20 Ampère          |



Right Connections UK Ltd Unit 503 Queensway Business Park TELFORD TF1 7UL UK

SALES: +44 (0)1952 608750 - Option 1 TECHNICAL: +44 (0)1952 608750 - Option 2



SALES: +44 (0)1952 608750 - Option 1 TECHNICAL: +44 (0)1952 608750 - Option 2

Web: www.rightconnections.co.uk Email: sales@rightconnections.co.uk





8

## SOCKET CONNECTION

| DIN/ISO | ĊL     | O≢   | 0≢             | <u>⊥</u> 1-8 | R     | -Ŏ-    | STOP  | -Ŏ     | Reverse 05 | 30+    | 15+ <b>3</b> -16-6 | <u>↓</u> 10     |    | <u> </u>      |
|---------|--------|------|----------------|--------------|-------|--------|-------|--------|------------|--------|--------------------|-----------------|----|---------------|
| 11446   | 1/L    | 2    | 2a             | 3/31         | 4/R   | 5/58-R | 6/54  | 7/58-L | 8          | 9      | 10                 | 11              | 12 | 13            |
| Pmax    | 21W    | 21W  |                |              | 21W   | 42W    | 3x21W | 42W    | 21W        | 180W   | 180W               |                 |    |               |
| Colour  | Yellow | Blue | Blue/<br>Black | White        | Green | B