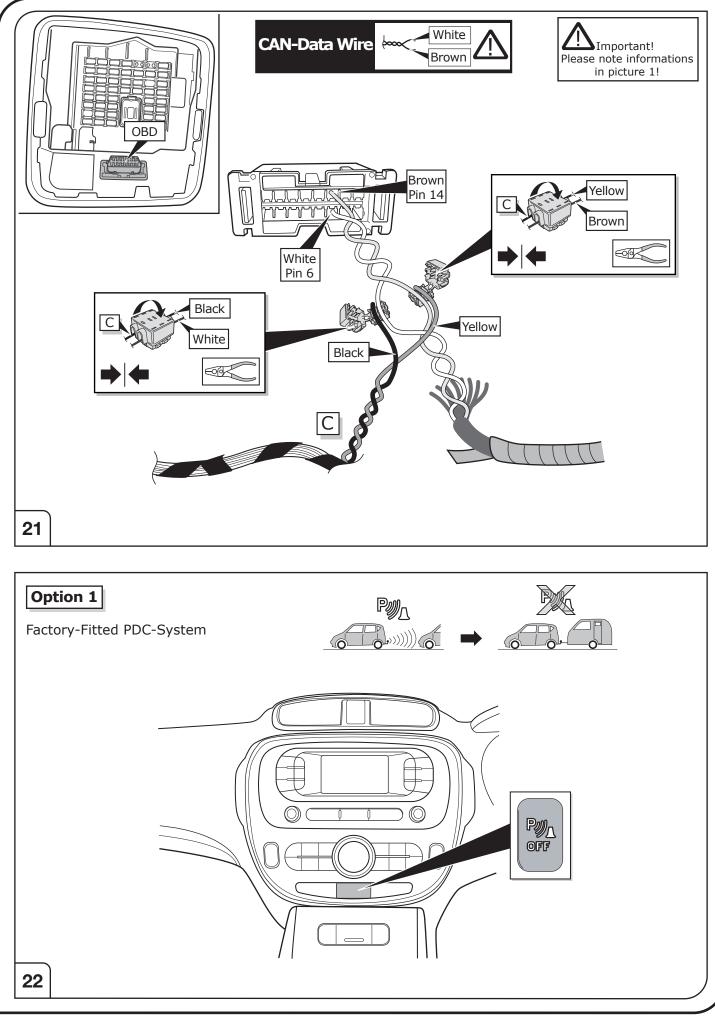

## SYMBOL EXPLANATION

| - <u>'</u> Ŏ <u></u> - | Left (58-L) respectively<br>Right (58-R) tail light             |
|------------------------|-----------------------------------------------------------------|
| 54 STOP                | Stop light (54) /<br>high mounted, third stop light (54)        |
|                        | Turn signal indicator left                                      |
|                        | Turn signal indicator right                                     |
| Ę                      | Rear fog light(s)                                               |
| Reverse 05             | Reversing light(s)                                              |
| 30+                    | Permanent power supply /<br>13pin socket, chamber 9             |
| 15+                    | Charging wire for trailer battery /<br>13pin socket, chamber 10 |
|                        | Trailer / trailer recognition                                   |
| B+/30                  | Permanent current power supply                                  |
|                        | Ground or Earth (31)                                            |
| $\overline{}$          | Ground connection battery terminal lug                          |
| •                      | Positive connection battery terminal lug                        |
|                        |                                                                 |

|                 | Cigarette lighter /<br>accessory socket |
|-----------------|-----------------------------------------|
|                 | Loudspeaker / buzzer                    |
|                 | Park Distance Control                   |
| ľ               | Switch / source of function             |
| •               | Connect together                        |
| <b>•</b>        | Disconnect                              |
| ×               | Look at / See further information       |
|                 | Look carefully at selected area         |
| $\checkmark$    | Present / Occupied / OK                 |
| $\mathbf{X}$    | Not present / Not occupied / Not OK     |
| $\mathbb{P}((($ | Acoustic indication                     |
| $\triangle$     | Attention / important advice            |
| 20 Amp.         | Fuse / fuse capacity 20 Ampère          |