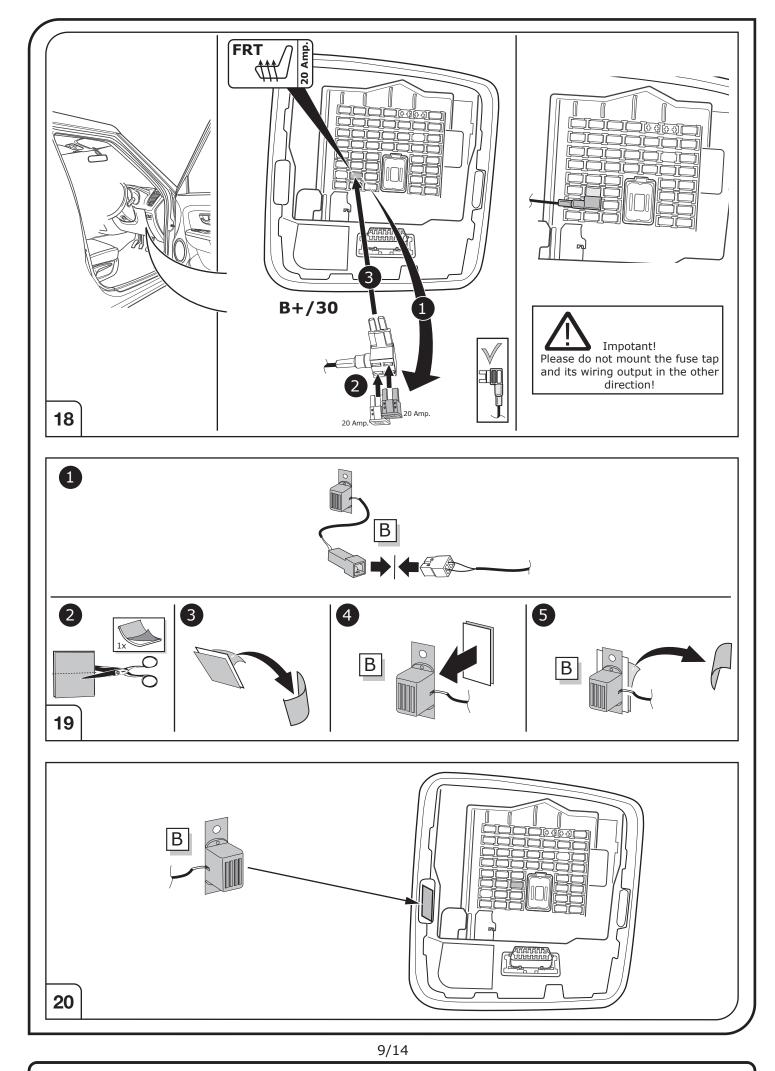

## SYMBOL EXPLANATION

| - <u>'</u> Ŏ <u></u> - | Left (58-L) respectively<br>Right (58-R) tail light             |
|------------------------|-----------------------------------------------------------------|
| 54 STOP                | Stop light (54) /<br>high mounted, third stop light (54)        |
|                        | Turn signal indicator left                                      |
|                        | Turn signal indicator right                                     |
| Ę                      | Rear fog light(s)                                               |
| Reverse 05             | Reversing light(s)                                              |
| 30+                    | Permanent power supply /<br>13pin socket, chamber 9             |
| 15+                    | Charging wire for trailer battery /<br>13pin socket, chamber 10 |
|                        | Trailer / trailer recognition                                   |
| B+/30                  | Permanent current power supply                                  |
|                        | Ground or Earth (31)                                            |
| $\overline{}$          | Ground connection battery terminal lug                          |
| •                      | Positive connection battery terminal lug                        |
|                        |                                                                 |

|                 | Cigarette lighter /<br>accessory socket |
|-----------------|-----------------------------------------|
|                 | Loudspeaker / buzzer                    |
|                 | Park Distance Control                   |
| ľ               | Switch / source of function             |
| •               | Connect together                        |
| <b>•</b>        | Disconnect                              |
| ×               | Look at / See further information       |
|                 | Look carefully at selected area         |
| $\checkmark$    | Present / Occupied / OK                 |
| $\mathbf{X}$    | Not present / Not occupied / Not OK     |
| $\mathbb{P}((($ | Acoustic indication                     |
| $\triangle$     | Attention / important advice            |
| 20 Amp.         | Fuse / fuse capacity 20 Ampère          |