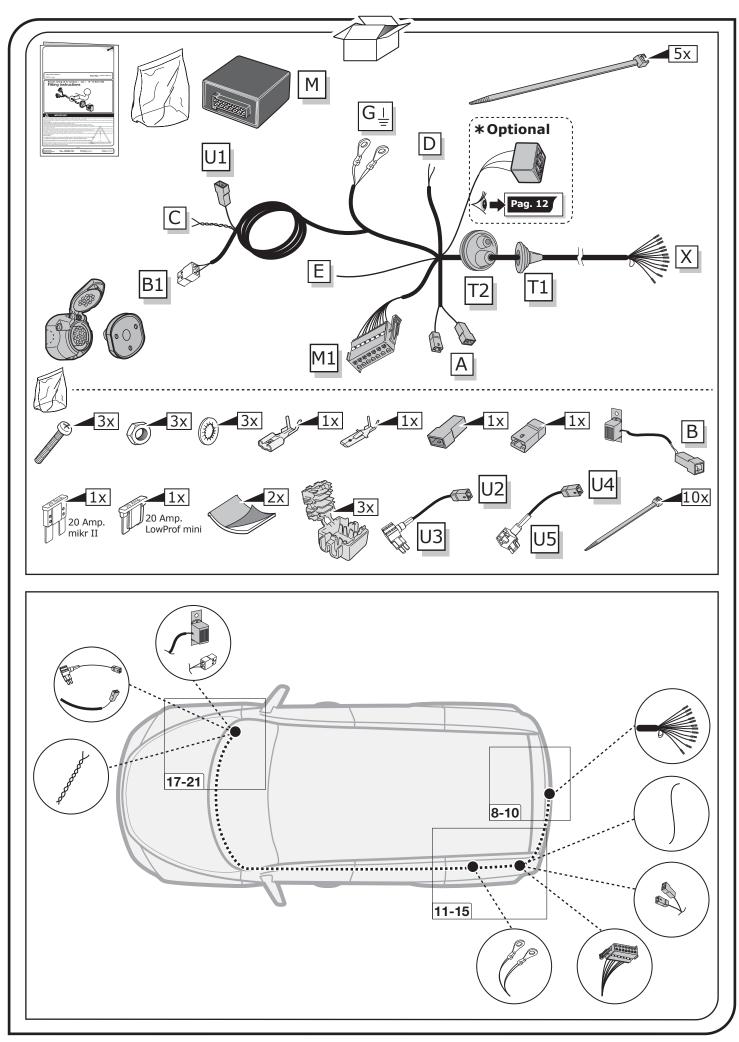

for troubleshooting to a max of 0,5 hours and call our Technical Support Team!

Please follow our instructions carefully and always test the towing electrics using a true lighting board or a specifically designed bulb tester. If an LED tester is used, ensure it is equipped with correct load resistors or malfunctions will occur!

1/14

This instruction is subject to changes and we reserve the right to make changes to design, colour etc.

All of the data and illustrations may not be an exact representation but the text contained in this instruction must be observed!

Right Connections UK Ltd Unit 503 Queensway Business Park TELFORD TF1 7UL UK

4

SALES: +44 (0)1952 608750 - Option 1 TECHNICAL: +44 (0)1952 608750 - Option 2 Web: www.rightconnections.co.uk Email: sales@rightconnections.co.uk



SALES: +44 (0)1952 608750 - Option 1 TECHNICAL: +44 (0)1952 608750 - Option 2

Web: www.rightconnections.co.uk Email: sales@rightconnections.co.uk

## SYMBOL EXPLANATION

| - <u>'</u> Ŏ <u></u> - | Left (58-L) respectively<br>Right (58-R) tail light             |
|------------------------|-----------------------------------------------------------------|
| 54 STOP                | Stop light (54) /<br>high mounted, third stop light (54)        |
|                        | Turn signal indicator left                                      |
|                        | Turn signal indicator right                                     |
| Ę                      | Rear fog light(s)                                               |
| Reverse 05             | Reversing light(s)