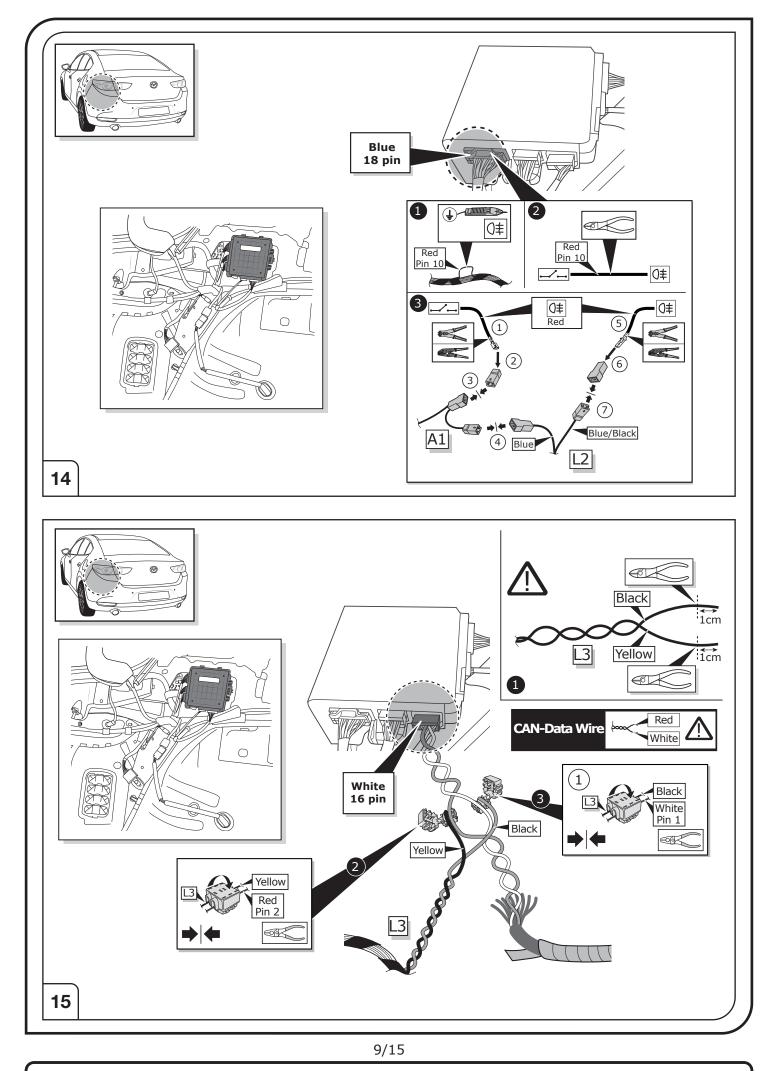

#### SYMBOL EXPLANATION

| -៉ុុ-      | Left (58-L) respectively<br>Right (58-R) tail light             |
|------------|-----------------------------------------------------------------|
| 54 (STOP)  | Stop light (54) /<br>high mounted, third stop light (54)        |
|            | Turn signal indicator left                                      |
|            | Turn signal indicator right                                     |
| ()≢        | Rear fog light(s)                                               |
| Reverse 05 | Reversing light(s)                                              |
| 30+        | Permanent power supply /<br>13pin socket, chamber 9             |
| 15+        | Charging wire for trailer battery /<br>13pin socket, chamber 10 |
|            | Trailer / trailer recognition                                   |
| B+/30      | Permanent current power supply                                  |
| Ļ          | Ground or Earth (31)                                            |
| Θ          | Ground connection battery terminal lug                          |
| +          | Positive connection battery terminal lug                        |
|            |                                                                 |

|              | Cigarette lighter /<br>accessory socket |
|--------------|-----------------------------------------|
|              | Loudspeaker / buzzer                    |
|              | Park Distance Control                   |
|              | Switch / source of function             |
| •            | Connect together                        |
| <b>•</b>     | Disconnect                              |
| 4            | Look at / See further information       |
|              | Look carefully at selected area         |
| $\checkmark$ | Present / Occupied / OK                 |
| $\mathbb{X}$ | Not present / Not occupied / Not OK     |
| D ((((       | Acoustic indication                     |
|              | Attention / important advice            |
| 20 Amp.      | Fuse / fuse capacity 20 Ampère          |