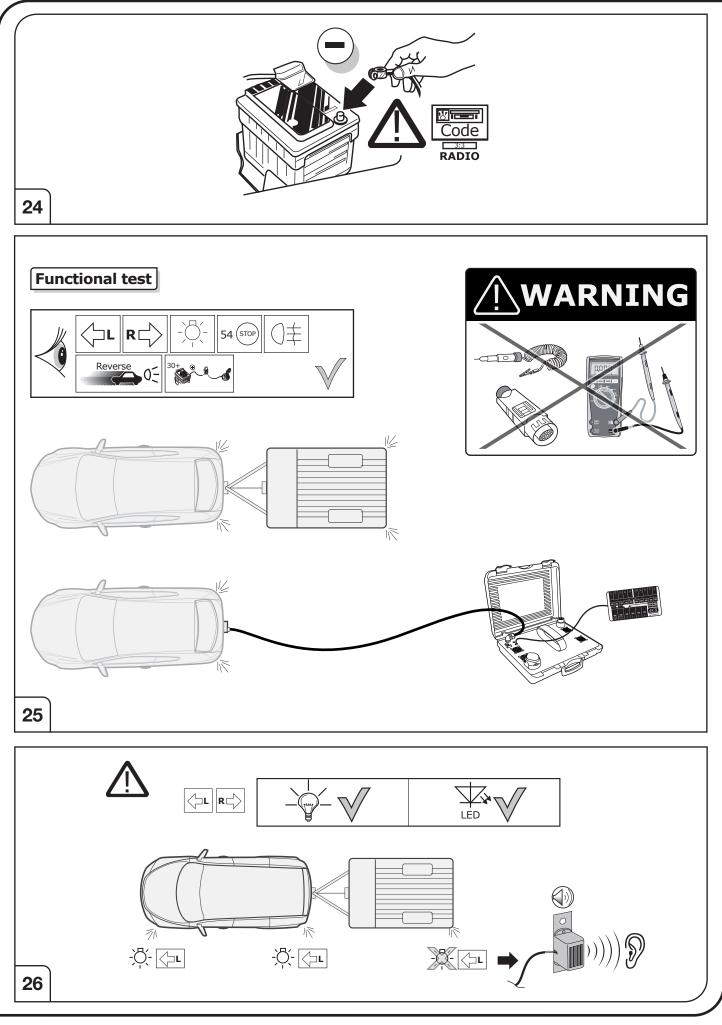

Please follow our instructions carefully and always test the towing electrics using a true lighting board or a specifically designed bulb tester. If an LED tester is used, ensure it is equipped with correct load resistors or malfunctions will occur!

#### SYMBOL EXPLANATION

| -៉ុុ-      | Left (58-L) respectively<br>Right (58-R) tail light             |
|------------|-----------------------------------------------------------------|
| 54 (STOP)  | Stop light (54) /<br>high mounted, third stop light (54)        |
|            | Turn signal indicator left                                      |
|            | Turn signal indicator right                                     |
| ()≢        | Rear fog light(s)                                               |
| Reverse 05 | Reversing light(s)                                              |
| 30+        | Permanent power supply /<br>13pin socket, chamber 9             |
| 15+        | Charging wire for trailer battery /<br>13pin socket, chamber 10 |
|            | Trailer / trailer recognition                                   |
| B+/30      | Permanent current power supply                                  |
| Ļ          | Ground or Earth (31)                                            |
| Θ          | Ground connection battery terminal lug                          |
| +          | Positive connection battery terminal lug                        |
|            |                                                                 |

|              | Cigarette lighter /<br>accessory socket |
|--------------|-----------------------------------------|
|              | Loudspeaker / buzzer                    |
|              | Park Distance Control                   |
|              | Switch / source of function             |
| •            | Connect together                        |
| <b>•</b>     | Disconnect                              |
| 4            | Look at / See further information       |
|              | Look carefully at selected area         |
| $\checkmark$ | Present / Occupied / OK                 |
| $\mathbb{X}$ | Not present / Not occupied / Not OK     |
| D ((((       | Acoustic indication                     |
|              | Attention / important advice            |
| 20 Amp.      | Fuse / fuse capacity 20 Ampère          |