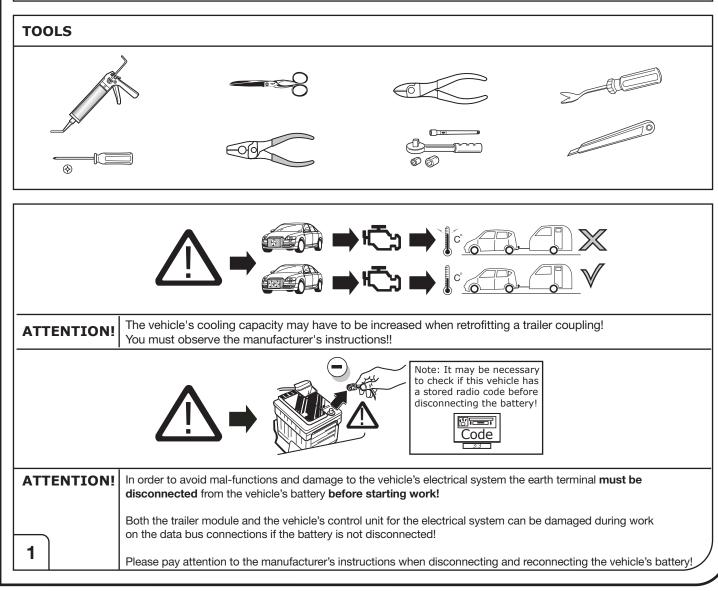

We always recommend whenever possible, the following troubleshooting process:

An analysis of the vehicle's error memory and possibly clearing of all faults before the start of the installation!

- Try disconnecting the trailer module from the towing harness and re-start the fault clearing process!
- ➔ If in doubt, limit the time for troubleshooting to a max of 0,5 hours and call our Technical Support Team!

Please follow our instructions carefully and always test the towing electrics using a true lighting board or a specifically designed bulb tester. If an LED tester is used, ensure it is equipped with correct load resistors or malfunctions will occur!