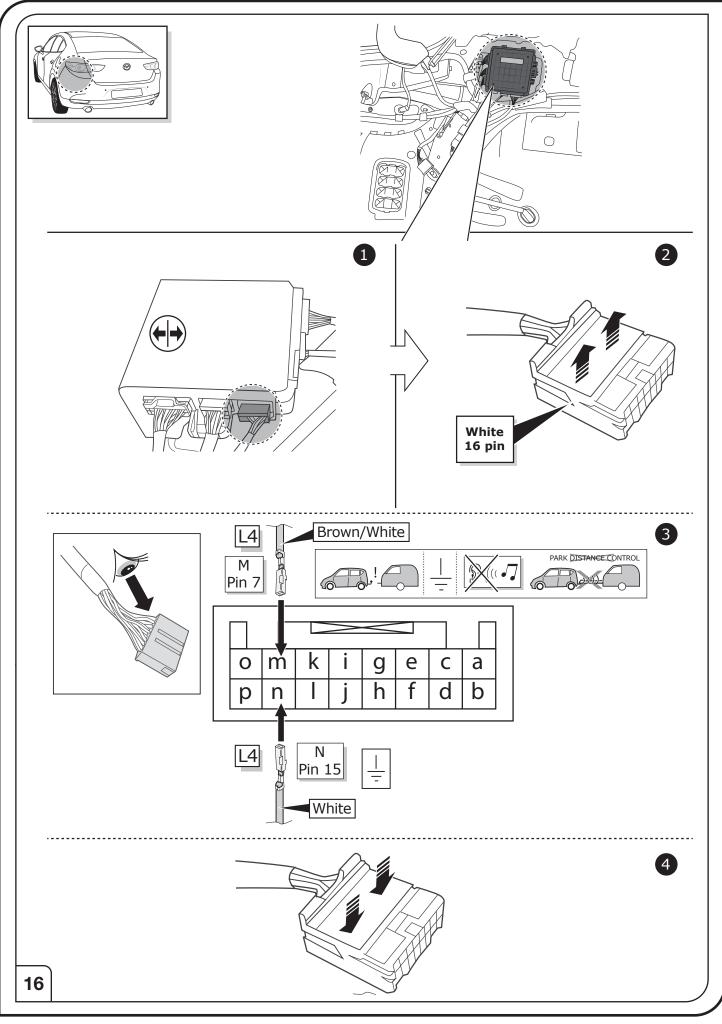

#### SYMBOL EXPLANATION

| -៉ុុ-      | Left (58-L) respectively<br>Right (58-R) tail light             |
|------------|-----------------------------------------------------------------|
| 54 (STOP)  | Stop light (54) /<br>high mounted, third stop light (54)        |
|            | Turn signal indicator left                                      |
|            | Turn signal indicator right                                     |
| ()≢        | Rear fog light(s)                                               |
| Reverse 05 | Reversing light(s)                                              |
| 30+        | Permanent power supply /<br>13pin socket, chamber 9             |
| 15+        | Charging wire for trailer battery /<br>13pin socket, chamber 10 |
|            | Trailer / trailer recognition                                   |
| B+/30      | Permanent current power supply                                  |
| Ļ          | Ground or Earth (31)                                            |
| Θ          | Ground connection battery terminal lug                          |
| +          | Positive connection battery terminal lug                        |
|            |                                                                 |

|              | Cigarette lighter /<br>accessory socket |
|--------------|-----------------------------------------|
|              | Loudspeaker / buzzer                    |
|              | Park Distance Control                   |
|              | Switch / source of function             |
| •            | Connect together                        |
| <b>•</b>     | Disconnect                              |
| 4            | Look at / See further information       |
|              | Look carefully at selected area         |
| $\checkmark$ | Present / Occupied / OK                 |
| $\mathbb{X}$ | Not present / Not occupied / Not OK     |
| D ((((       | Acoustic indication                     |
|              | Attention / important advice            |
| 20 Amp.      | Fuse / fuse capacity 20 Ampère          |