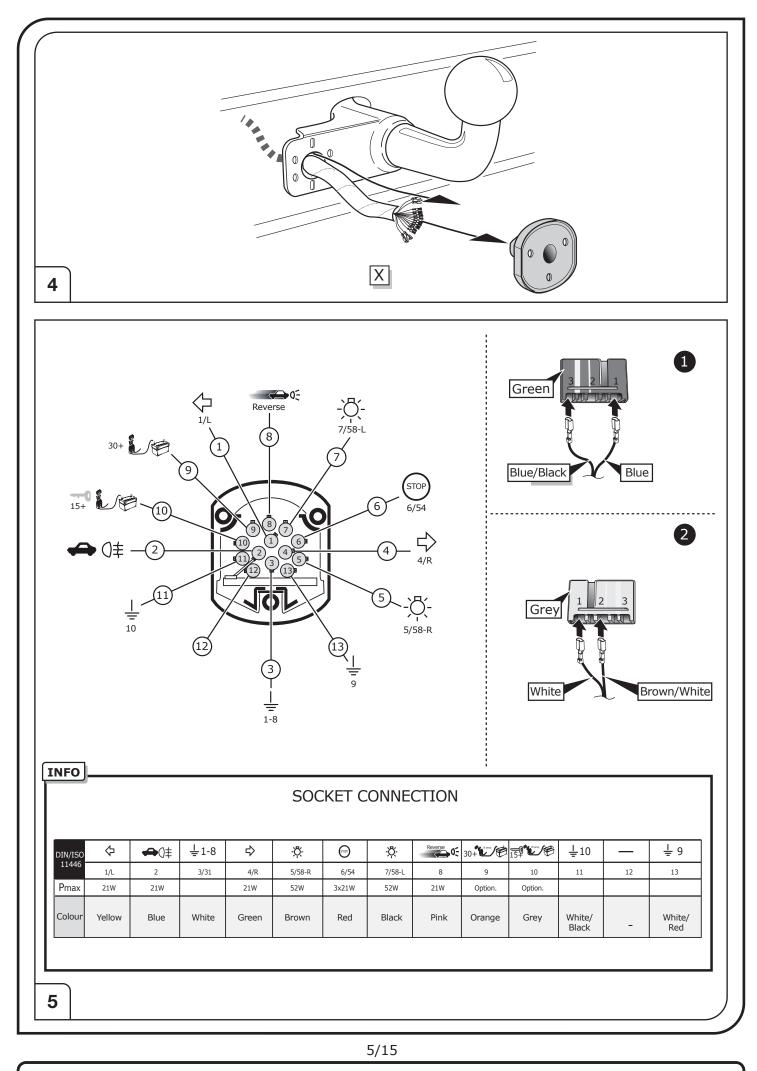

#### SYMBOL EXPLANATION

| -៉ុុ-      | Left (58-L) respectively<br>Right (58-R) tail light             |
|------------|-----------------------------------------------------------------|
| 54 (STOP)  | Stop light (54) /<br>high mounted, third stop light (54)        |
|            | Turn signal indicator left                                      |
|            | Turn signal indicator right                                     |
| ()≢        | Rear fog light(s)                                               |
| Reverse 05 | Reversing light(s)                                              |
| 30+        | Permanent power supply /<br>13pin socket, chamber 9             |
| 15+        | Charging wire for trailer battery /<br>13pin socket, chamber 10 |
|            | Trailer / trailer recognition                                   |
| B+/30      | Permanent current power supply                                  |
| Ļ          | Ground or Earth (31)                                            |
| Θ          | Ground connection battery terminal lug                          |
| +          | Positive connection battery terminal lug                        |
|            |                                                                 |

|              | Cigarette lighter /<br>accessory socket |
|--------------|-----------------------------------------|
|              | Loudspeaker / buzzer                    |
|              | Park Distance Control                   |
|              | Switch / source of function             |
| •            | Connect together                        |
| <b>•</b>     | Disconnect                              |
| 4            | Look at / See further information       |
|              | Look carefully at selected area         |
| $\checkmark$ | Present / Occupied / OK                 |
| $\mathbb{X}$ | Not present / Not occupied / Not OK     |
| D ((((       | Acoustic indication                     |
|              | Attention / important advice            |
| 20 Amp.      | Fuse / fuse capacity 20 Ampère          |