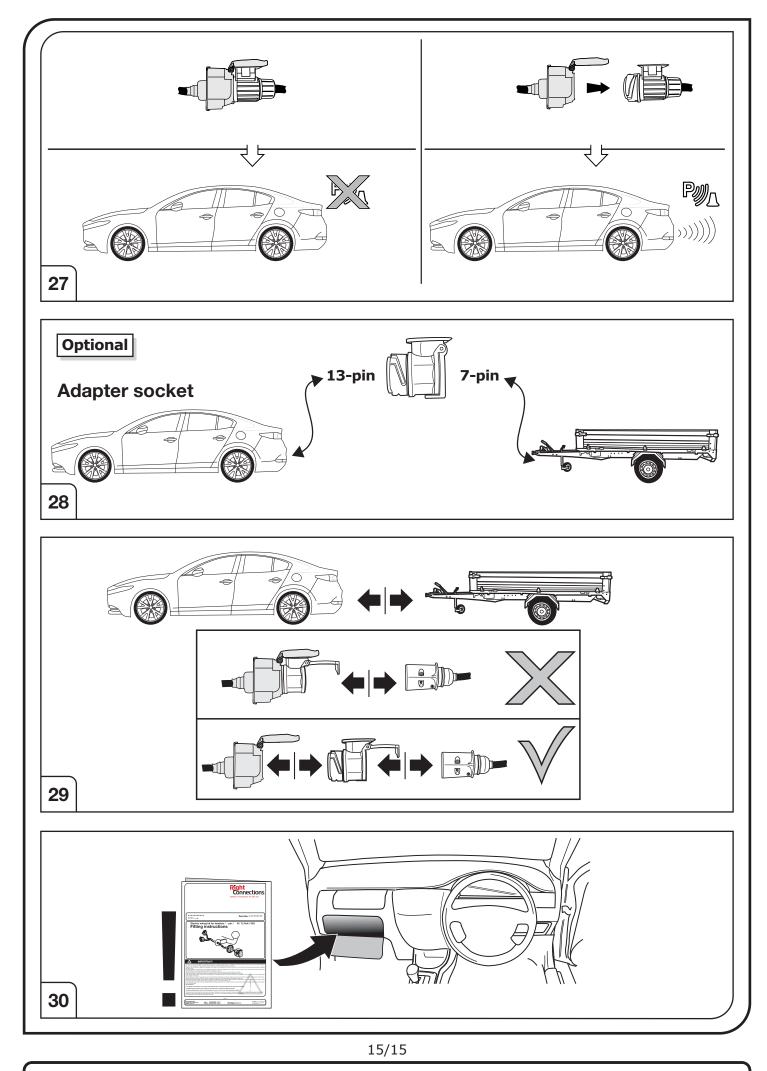

All warranty claims will be forfeited if the electric kit or components contained therein are used incorrectly or modified. If a towing socket adaptor has been used to connect to the trailer or bike rack, this must be removed from the trailer socket once the trailer or bike rack has been disconnected