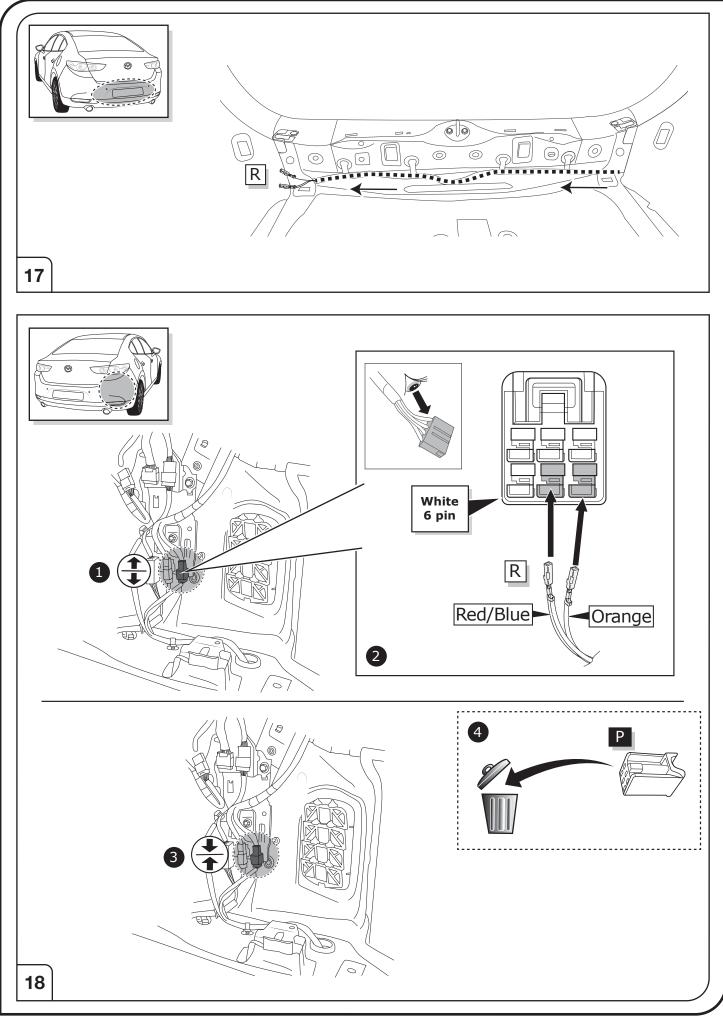

#### SYMBOL EXPLANATION

| -៉ុុ-      | Left (58-L) respectively<br>Right (58-R) tail light             |
|------------|-----------------------------------------------------------------|
| 54 (STOP)  | Stop light (54) /<br>high mounted, third stop light (54)        |
|            | Turn signal indicator left                                      |
|            | Turn signal indicator right                                     |
| ()≢        | Rear fog light(s)                                               |
| Reverse 05 | Reversing light(s)                                              |
| 30+        | Permanent power supply /<br>13pin socket, chamber 9             |
| 15+        | Charging wire for trailer battery /<br>13pin socket, chamber 10 |
|            | Trailer / trailer recognition                                   |
| B+/30      | Permanent current power supply                                  |
| Ļ          | Ground or Earth (31)                                            |
| Θ          | Ground connection battery terminal lug                          |
| +          | Positive connection battery terminal lug                        |
|            |                                                                 |

|              | Cigarette lighter /<br>accessory socket |
|--------------|-----------------------------------------|
|              | Loudspeaker / buzzer                    |
|              | Park Distance Control                   |
|              | Switch / source of function             |
| •            | Connect together                        |
| <b>•</b>     | Disconnect                              |
| 4            | Look at / See further information       |
|              | Look carefully at selected area         |
| $\checkmark$ | Present / Occupied / OK                 |
| $\mathbb{X}$ | Not present / Not occupied / Not OK     |
| D ((((       | Acoustic indication                     |
|              | Attention / important advice            |
| 20 Amp.      | Fuse / fuse capacity 20 Ampère          |