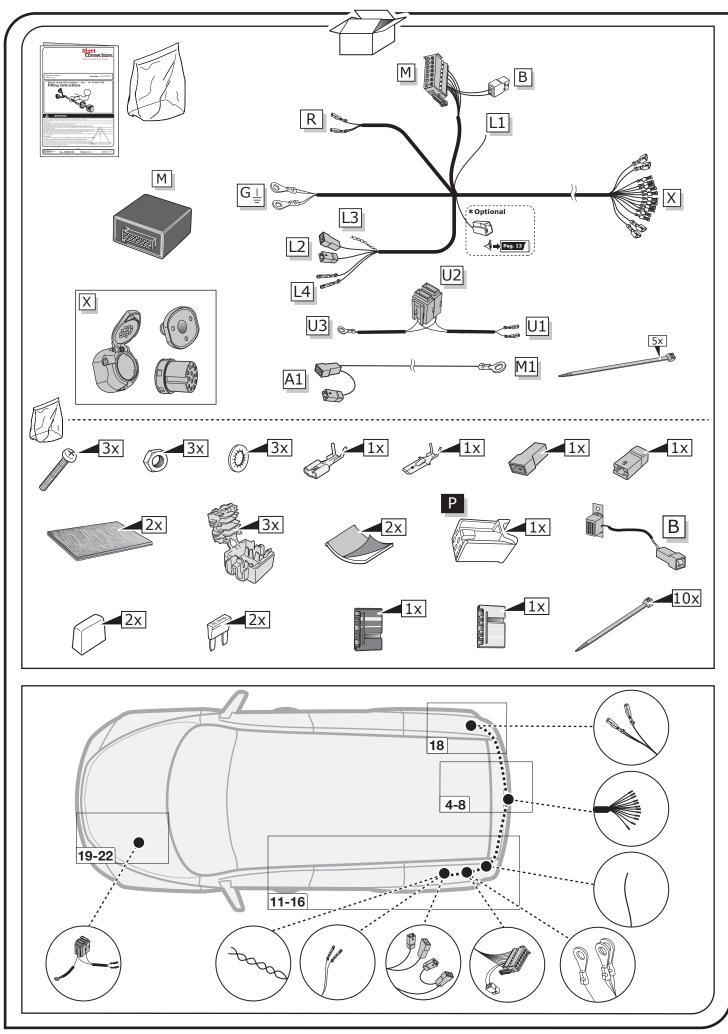

me for troubleshooting to a max of 0,5 hours and call our Technical Support Team!

Please follow our instructions carefully and always test the towing electrics using a true lighting board or a specifically designed bulb tester. If an LED tester is used, ensure it is equipped with correct load resistors or malfunctions will occur!

1/15

This instruction is subject to changes and we reserve the right to make changes to design, colour etc.

All of the data and illustrations may not be an exact representation but the text contained in this instruction must be observed!

Right Connections UK Ltd Unit 503 Queensway Business Park TELFORD TF1 7UL UK

SALES: +44 (0)1952 608750 - Option 1 TECHNICAL: +44 (0)1952 608750 - Option 2 Web: www.rightconnections.co.uk Email: reception@rightconnect.co.uk



Right Connections UK Ltd Unit 503 Queensway Business Park TELFORD TF1 7UL UK

SALES: +44 (0)1952 608750 - Option 1 TECHNICAL: +44 (0)1952 608750 - Option 2

Web: www.rightconnections.co.uk Email: reception@rightconnect.co.uk

#### SYMBOL EXPLANATION

| -៉ុុ-      | Left (58-L) respectively<br>Right (58-R) tail light             |
|------------|-----------------------------------------------------------------|
| 54 (STOP)  | Stop light (54) /<br>high mounted, third stop light (54)        |
|            | Turn signal indicator left                                      |
|            | Turn signal indicator right                                     |
| ()≢        | Rear fog light(s)                                               |
| Reverse 05 | Reversing light(s)