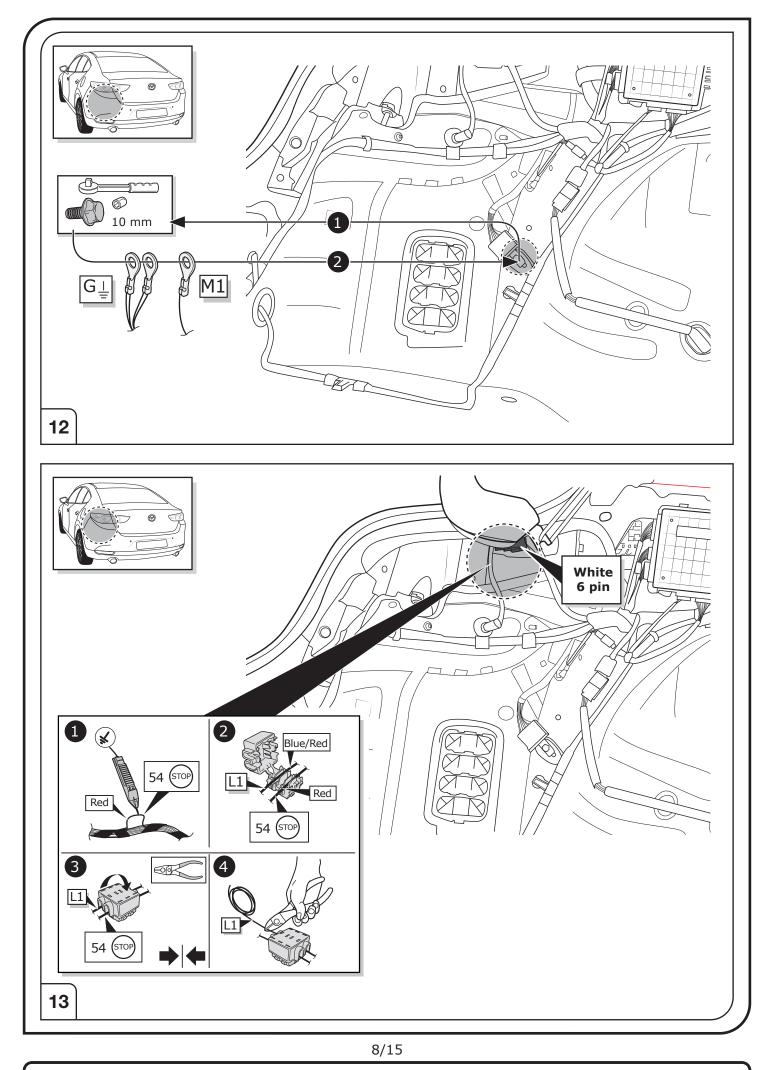

#### SYMBOL EXPLANATION

| -៉ុុ-      | Left (58-L) respectively<br>Right (58-R) tail light             |
|------------|-----------------------------------------------------------------|
| 54 (STOP)  | Stop light (54) /<br>high mounted, third stop light (54)        |
|            | Turn signal indicator left                                      |
|            | Turn signal indicator right                                     |
| ()≢        | Rear fog light(s)                                               |
| Reverse 05 | Reversing light(s)                                              |
| 30+        | Permanent power supply /<br>13pin socket, chamber 9             |
| 15+        | Charging wire for trailer battery /<br>13pin socket, chamber 10 |
|            | Trailer / trailer recognition                                   |
| B+/30      | Permanent current power supply                                  |
| Ļ          | Ground or Earth (31)                                            |
| Θ          | Ground connection battery terminal lug                          |
| +          | Positive connection battery terminal lug                        |
|            |                                                                 |

|              | Cigarette lighter /<br>accessory socket |
|--------------|-----------------------------------------|
|              | Loudspeaker / buzzer                    |
|              | Park Distance Control                   |
|              | Switch / source of function             |
| •            | Connect together                        |
| <b>•</b>     | Disconnect                              |
| 4            | Look at / See further information       |
|              | Look carefully at selected area         |
| $\checkmark$ | Present / Occupied / OK                 |
| $\mathbb{X}$ | Not present / Not occupied / Not OK     |
| D ((((       | Acoustic indication                     |
|              | Attention / important advice            |
| 20 Amp.      | Fuse / fuse capacity 20 Ampère          |