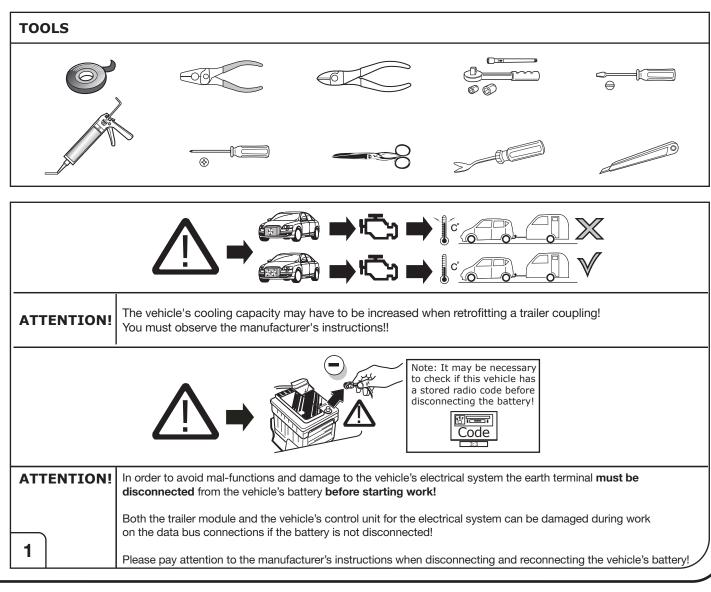

We always recommend whenever possible, the following troubleshooting process:

An analysis of the vehicle's error memory and possibly clearing of all faults before the start of the installation!

Try disconnecting the trailer module from the towing harness and re-start the fault clearing process! → If in doubt, limit the time for troubleshooting to a max of 0.5 hours and call our Technical Support Team!

Please follow our instructions carefully and always test the towing electrics using a true lighting board or a specifically designed bulb tester. If an LED tester is used, ensure it is

equipped with correct load resistors or malfunctions will occur! This instruction is subject to changes and we reserve the right to make changes to design, colour etc.