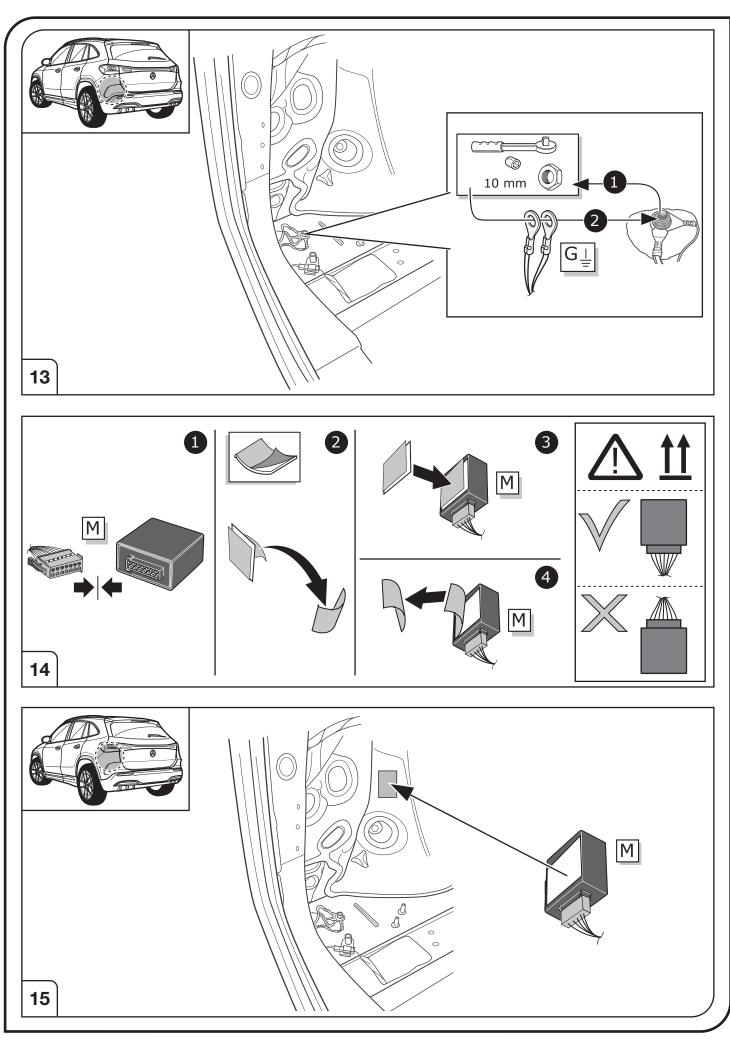

#### SYMBOL EXPLANATION

| -\O                                       | Left (58-L) respectively<br>Right (58-R) tail light             |
|-------------------------------------------|-----------------------------------------------------------------|
| 54 (STOP)                                 | Stop light (54) /<br>high mounted, third stop light (54)        |
|                                           | Turn signal indicator left                                      |
|                                           | Turn signal indicator right                                     |
| ‡                                         | Rear fog light(s)                                               |
| Reverse                                   | Reversing light(s)                                              |
| 30+ • • • • • • • • • • • • • • • • • • • | Permanent power supply /<br>13pin socket, chamber 9             |
| 15+                                       | Charging wire for trailer battery /<br>13pin socket, chamber 10 |
|                                           | Trailer / trailer recognition                                   |
| B+/30                                     | Permanent current power supply                                  |
| Ļ                                         | Ground or Earth (31)                                            |
|                                           | Ground connection battery terminal lug                          |
| •                                         | Positive connection battery terminal lug                        |
|                                           |                                                                 |

|              | Cigarette lighter /<br>accessory socket |
|--------------|-----------------------------------------|
|              | Loudspeaker / buzzer                    |
|              | Park Distance Control                   |
|              | Switch / source of function             |
| •            | Connect together                        |
|              | Disconnect                              |
| 4            | Look at / See further information       |
|              | Look carefully at selected area         |
| $\checkmark$ | Present / Occupied / OK                 |
| $\mathbb{X}$ | Not present / Not occupied / Not OK     |
| D ((((       | Acoustic indication                     |
|              | Attention / important advice            |
| 20 Amp.      | Fuse / fuse capacity 20 Ampère          |