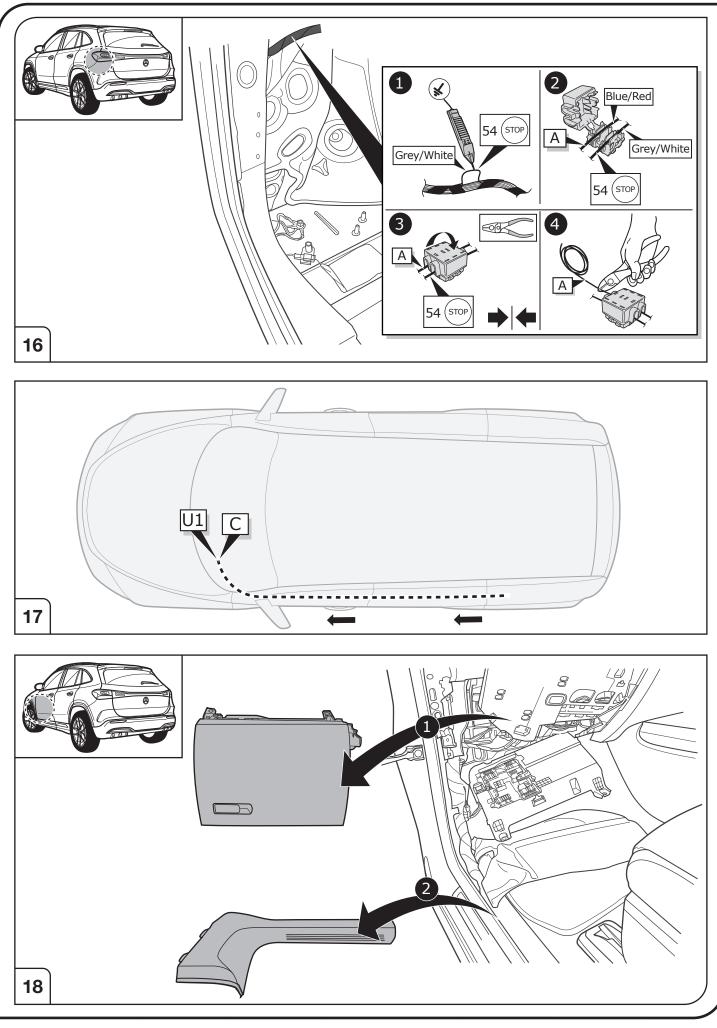

#### SYMBOL EXPLANATION

| -\O                                       | Left (58-L) respectively<br>Right (58-R) tail light             |
|-------------------------------------------|-----------------------------------------------------------------|
| 54 (STOP)                                 | Stop light (54) /<br>high mounted, third stop light (54)        |
|                                           | Turn signal indicator left                                      |
|                                           | Turn signal indicator right                                     |
| ‡                                         | Rear fog light(s)                                               |
| Reverse                                   | Reversing light(s)                                              |
| 30+ • • • • • • • • • • • • • • • • • • • | Permanent power supply /<br>13pin socket, chamber 9             |
| 15+                                       | Charging wire for trailer battery /<br>13pin socket, chamber 10 |
|                                           | Trailer / trailer recognition                                   |
| B+/30                                     | Permanent current power supply                                  |
| Ļ                                         | Ground or Earth (31)                                            |
|                                           | Ground connection battery terminal lug                          |
| •                                         | Positive connection battery terminal lug                        |
|                                           |                                                                 |

|              | Cigarette lighter /<br>accessory socket |
|--------------|-----------------------------------------|
|              | Loudspeaker / buzzer                    |
|              | Park Distance Control                   |
|              | Switch / source of function             |
| •            | Connect together                        |
|              | Disconnect                              |
| 4            | Look at / See further information       |
|              | Look carefully at selected area         |
| $\checkmark$ | Present / Occupied / OK                 |
| $\mathbb{X}$ | Not present / Not occupied / Not OK     |
| D ((((       | Acoustic indication                     |
|              | Attention / important advice            |
| 20 Amp.      | Fuse / fuse capacity 20 Ampère          |