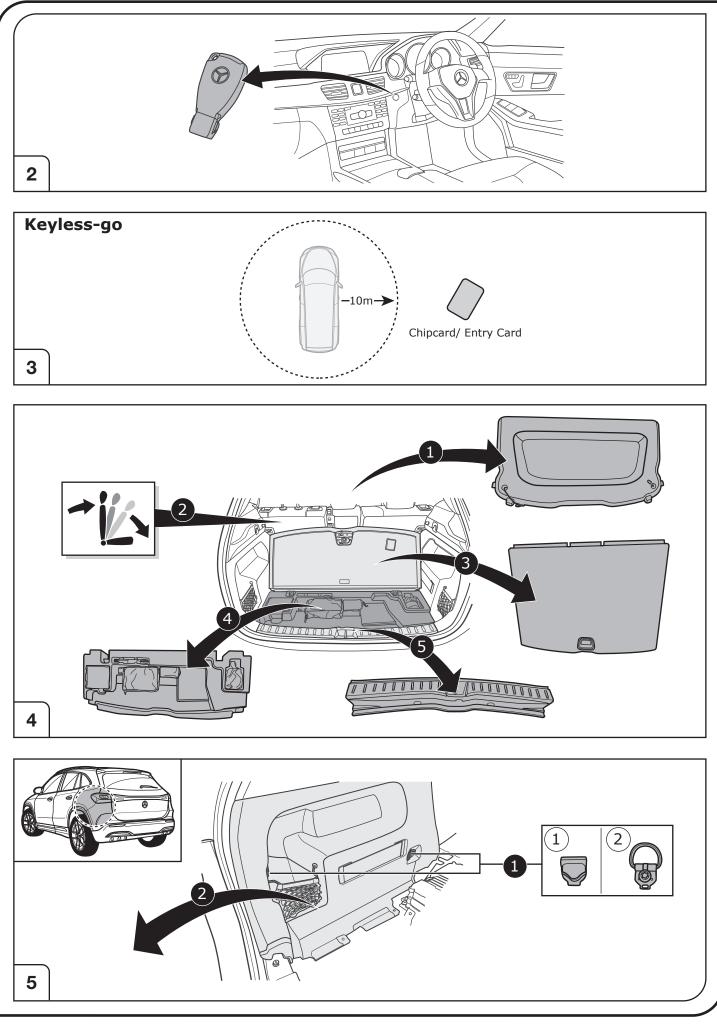

Make sure the vehicle is approved/homologated by the manufacturer to tow a trailer!

Also please check that there is a definite compatibility between this vehicle and the electric kit! Following the installation of the electric kit, the fitting instructions should be kept together with the vehicle service document and vehicle handbook. The fitting instructions contain important information relating to the use and function of the towing kit as well as for any diagnostic or activation process, that might have to be repeated in the future (e.g. after the performance of a vehicle software update).