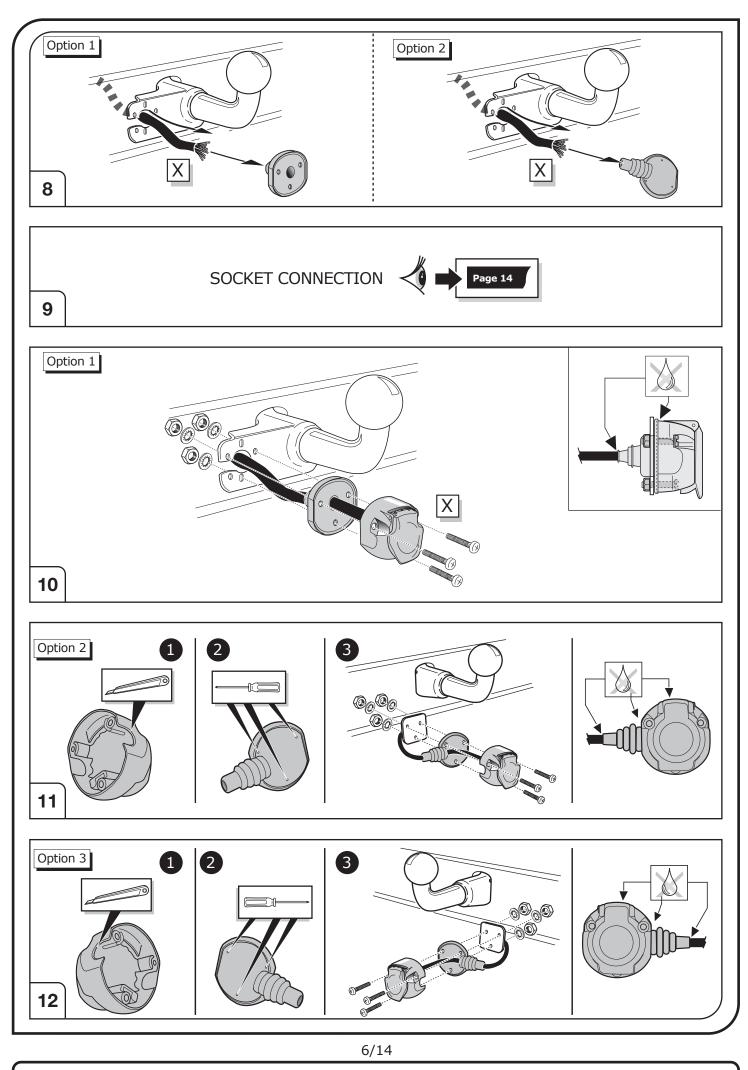

Depending on the type of trailer module used in this electric kit, diagnostic interrogation with the vehicle's electrical system may be limited or will not function. The error memory inside the trailer module may not be able to be accessed by vehicle manufacturers diagnostic system.

1/14

Error logs relating to the trailer electrical equipment, that may be generated in the vehicle manufacturers diagnostic system as a result of a test procedure, may be due to the incorrect installation of the towing electric kit or the false activation of the trailer module.