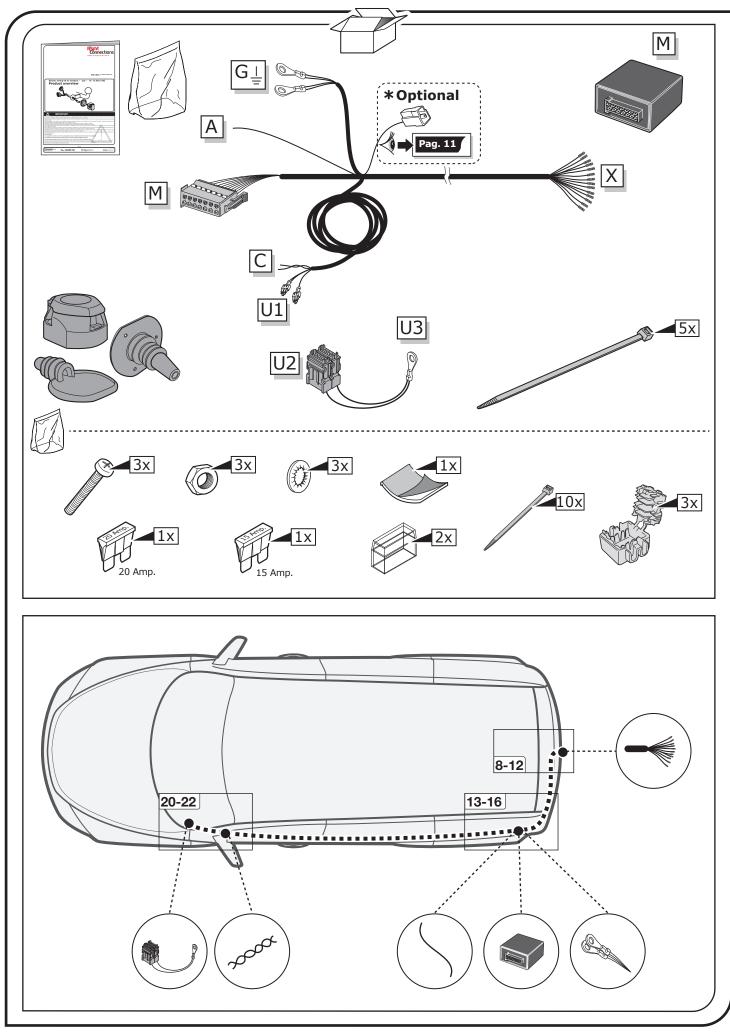

# Electric wiring kit for towbars / 13-pin / 12 Volt / ISO 11446 **Fitting instructions**