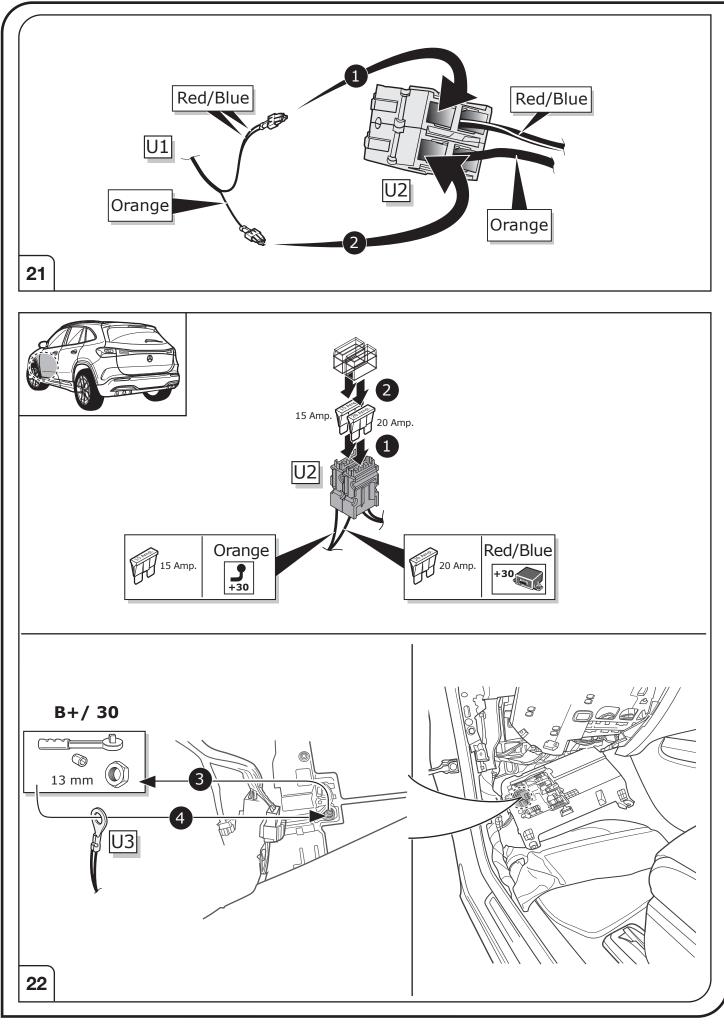

#### SYMBOL EXPLANATION

| -\O                                       | Left (58-L) respectively<br>Right (58-R) tail light             |
|-------------------------------------------|-----------------------------------------------------------------|
| 54 (STOP)                                 | Stop light (54) /<br>high mounted, third stop light (54)        |
|                                           | Turn signal indicator left                                      |
|                                           | Turn signal indicator right                                     |
| ‡                                         | Rear fog light(s)                                               |
| Reverse                                   | Reversing light(s)                                              |
| 30+ • • • • • • • • • • • • • • • • • • • | Permanent power supply /<br>13pin socket, chamber 9             |
| 15+                                       | Charging wire for trailer battery /<br>13pin socket, chamber 10 |
|                                           | Trailer / trailer recognition                                   |
| B+/30                                     | Permanent current power supply                                  |
| Ļ                                         | Ground or Earth (31)                                            |
|                                           | Ground connection battery terminal lug                          |
| •                                         | Positive connection battery terminal lug                        |
|                                           |                                                                 |

|              | Cigarette lighter /<br>accessory socket |
|--------------|-----------------------------------------|
|              | Loudspeaker / buzzer                    |
|              | Park Distance Control                   |
|              | Switch / source of function             |
| •            | Connect together                        |
|              | Disconnect                              |
| 4            | Look at / See further information       |
|              | Look carefully at selected area         |
| $\checkmark$ | Present / Occupied / OK                 |
| $\mathbb{X}$ | Not present / Not occupied / Not OK     |
| D ((((       | Acoustic indication                     |
|              | Attention / important advice            |
| 20 Amp.      | Fuse / fuse capacity 20 Ampère          |