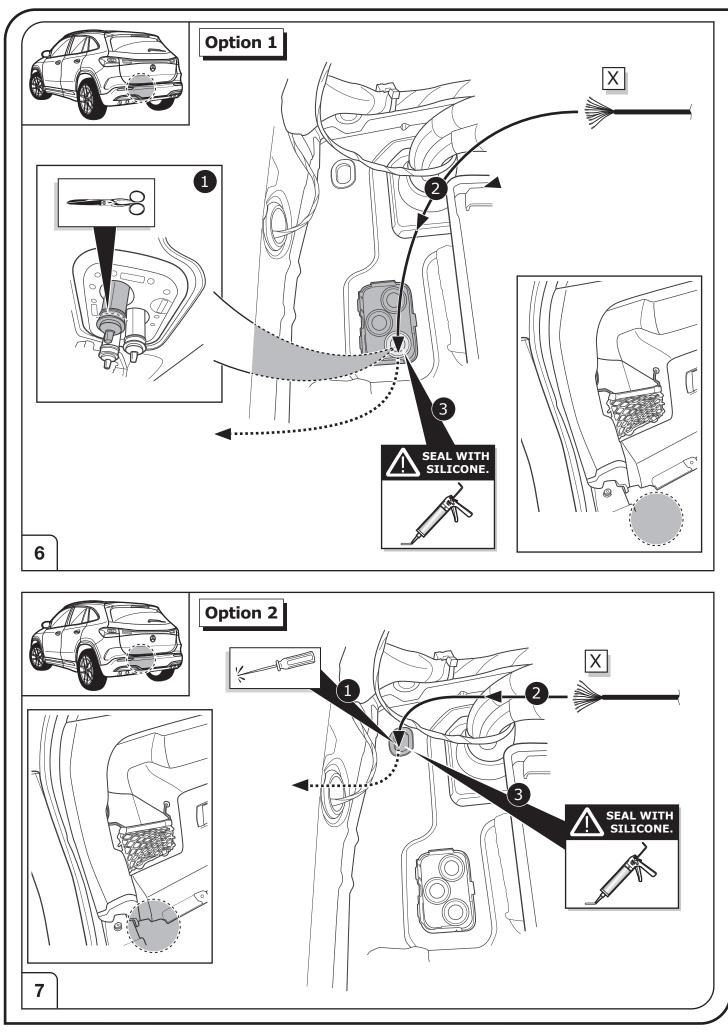

If the trailer or bike rack is not equipped with a rear fog lamp, depending on the towing vehicle type, the correct function of the towing kit cannot be guaranteed. In such cases, a rear fog lamp should be retro fitted.

This towing electric kit will not be covered under warranty if any technical or electrical modifications or software updates have been performed by the vehicle manufacturer after the initial commissioning of the kit. That applies especially to modifications or updates which may cause malfunctions in the trailer socket or any other part of the trailer electrical equipment!