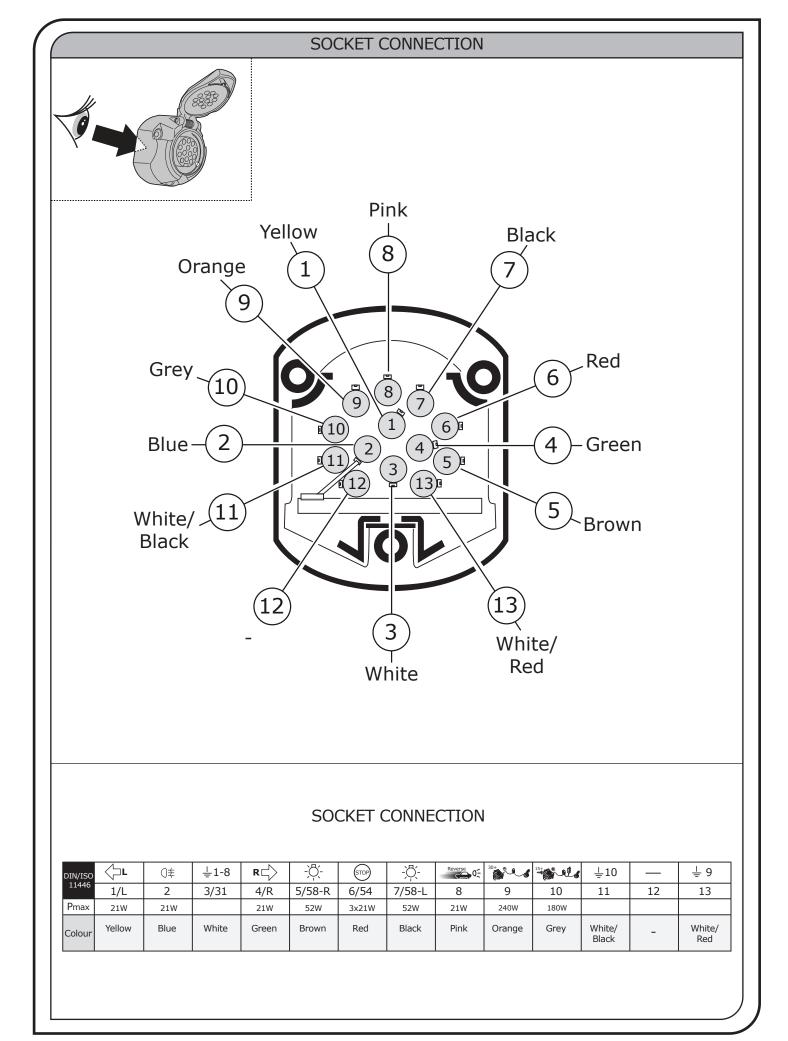

#### SYMBOL EXPLANATION

| -\O                                       | Left (58-L) respectively<br>Right (58-R) tail light             |
|-------------------------------------------|-----------------------------------------------------------------|
| 54 (STOP)                                 | Stop light (54) /<br>high mounted, third stop light (54)        |
|                                           | Turn signal indicator left                                      |
|                                           | Turn signal indicator right                                     |
| ‡                                         | Rear fog light(s)                                               |
| Reverse                                   | Reversing light(s)                                              |
| 30+ • • • • • • • • • • • • • • • • • • • | Permanent power supply /<br>13pin socket, chamber 9             |
| 15+                                       | Charging wire for trailer battery /<br>13pin socket, chamber 10 |
|                                           | Trailer / trailer recognition                                   |
| B+/30                                     | Permanent current power supply                                  |
| Ļ                                         | Ground or Earth (31)                                            |
|                                           | Ground connection battery terminal lug                          |
| •                                         | Positive connection battery terminal lug                        |
|                                           |                                                                 |

|              | Cigarette lighter /<br>accessory socket |
|--------------|-----------------------------------------|
|              | Loudspeaker / buzzer                    |
|              | Park Distance Control                   |
|              | Switch / source of function             |
| •            | Connect together                        |
|              | Disconnect                              |
| 4            | Look at / See further information       |
|              | Look carefully at selected area         |
| $\checkmark$ | Present / Occupied / OK                 |
| $\mathbb{X}$ | Not present / Not occupied / Not OK     |
| D ((((       | Acoustic indication                     |
|              | Attention / important advice            |
| 20 Amp.      | Fuse / fuse capacity 20 Ampère          |