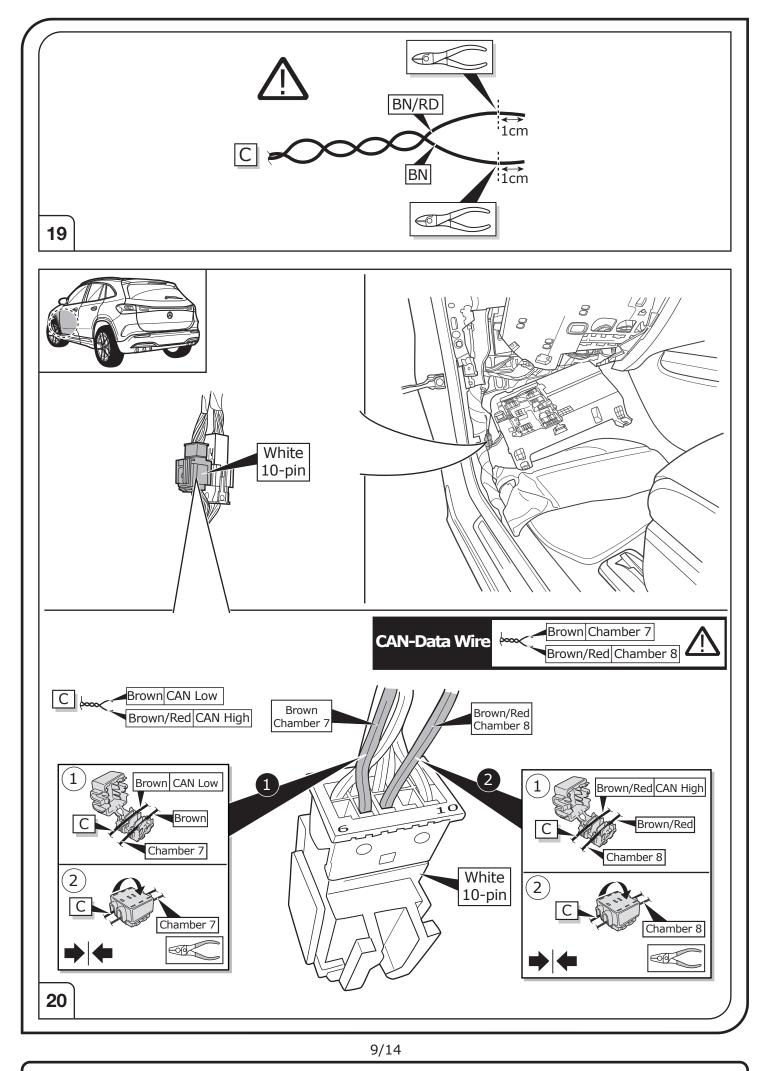

#### SYMBOL EXPLANATION

| -\O                                       | Left (58-L) respectively<br>Right (58-R) tail light             |
|-------------------------------------------|-----------------------------------------------------------------|
| 54 (STOP)                                 | Stop light (54) /<br>high mounted, third stop light (54)        |
|                                           | Turn signal indicator left                                      |
|                                           | Turn signal indicator right                                     |
| ‡                                         | Rear fog light(s)                                               |
| Reverse                                   | Reversing light(s)                                              |
| 30+ • • • • • • • • • • • • • • • • • • • | Permanent power supply /<br>13pin socket, chamber 9             |
| 15+                                       | Charging wire for trailer battery /<br>13pin socket, chamber 10 |
|                                           | Trailer / trailer recognition                                   |
| B+/30                                     | Permanent current power supply                                  |
| Ļ                                         | Ground or Earth (31)                                            |
|                                           | Ground connection battery terminal lug                          |
| •                                         | Positive connection battery terminal lug                        |
|                                           |                                                                 |

|              | Cigarette lighter /<br>accessory socket |
|--------------|-----------------------------------------|
|              | Loudspeaker / buzzer                    |
|              | Park Distance Control                   |
|              | Switch / source of function             |
| •            | Connect together                        |
|              | Disconnect                              |
| 4            | Look at / See further information       |
|              | Look carefully at selected area         |
| $\checkmark$ | Present / Occupied / OK                 |
| $\mathbb{X}$ | Not present / Not occupied / Not OK     |
| D ((((       | Acoustic indication                     |
|              | Attention / important advice            |
| 20 Amp.      | Fuse / fuse capacity 20 Ampère          |