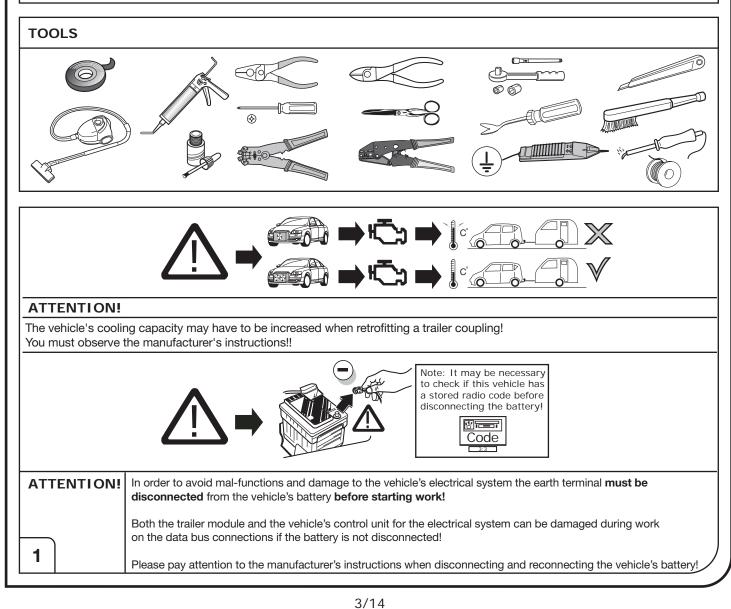

We always recommend whenever possible, the following troubleshooting process:

An analysis of the vehicle's error memory and possibly clearing of all faults before the start of the installation!

Try disconnecting the trailer module from the towing harness and re-start the fault clearing process!

→ If in doubt, limit the time for troubleshooting to a max of 0,5 hours and call our Technical Support Team!

Please follow our instructions carefully and always test the towing electrics using a true lighting board or a specifically designed bulb tester. If an LED tester is used, ensure it is equipped with correct load resistors or malfunctions will occur!