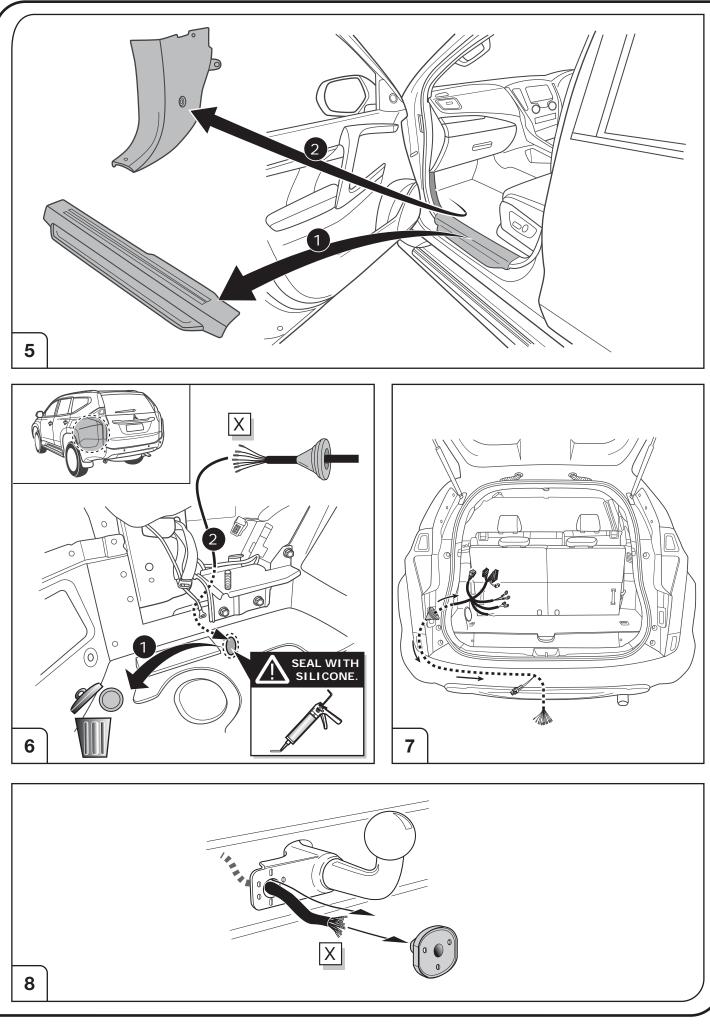

|
| ×            | Look at / See further information       |
|              | Look carefully at selected area         |
| $\checkmark$ | Present / Occupied / OK                 |
| $\mathbf{X}$ | Not present / Not occupied / Not OK     |
| D ((((       | Acoustic indication                     |
|              | Attention / important advice            |
| 20 Amp.      | Fuse / fuse capacity 20 Ampère          |



Right Connections UK Ltd Unit 503 Queensway Business Park TELFORD TF1 7UL UK

SALES: +44 (0)1952 608750 - Option 1 TECHNICAL: +44 (0)1952 608750 - Option 2 Web: www.rightconnections.co.uk Email: sales@rightconnections.co.uk



SALES: +44 (0)1952 608750 - Option 1 TECHNICAL: +44 (0)1952 608750 - Option 2

Web: www.rightconnections.co.uk Email: sales@rightconnections.co.uk



Right Connections UK Ltd Unit 503 Queensway Business Park TELFORD TF1 7UL UK

SALES: +44 (0)1952 608750 - Option 1 TECHNICAL: +44 (0)1952 608750 - Option 2

Web: www.rightconnections.co.uk Email: sales@rightconnections.co.uk



Right Connections UK Ltd Unit 503 Queensway Business Park TELFORD TF1 7UL UK

SALES: +44 (0)1952 608750 - Option 1 TECHNICAL: +44 (0)1952 608750 - Option 2

Web: www.rightconnections.co.uk Email: sales@rightconnections.co.uk



SALES: +44 (0)1952 608750 - Option 1 TECHNICAL: +44 (0)1952 608750 - Option 2

Web: www.rightconnections.co.uk Email: sales@rightconnections.co.uk



Right Connections UK Ltd Unit 503 Queensway Business Park TELFORD TF1 7UL UK

SALES: +44 (0)1952 608750 - Option 1 TECHNICAL: +44 (0)1952 608750 - Option 2

Web: www.rightconnections.co.uk Ema