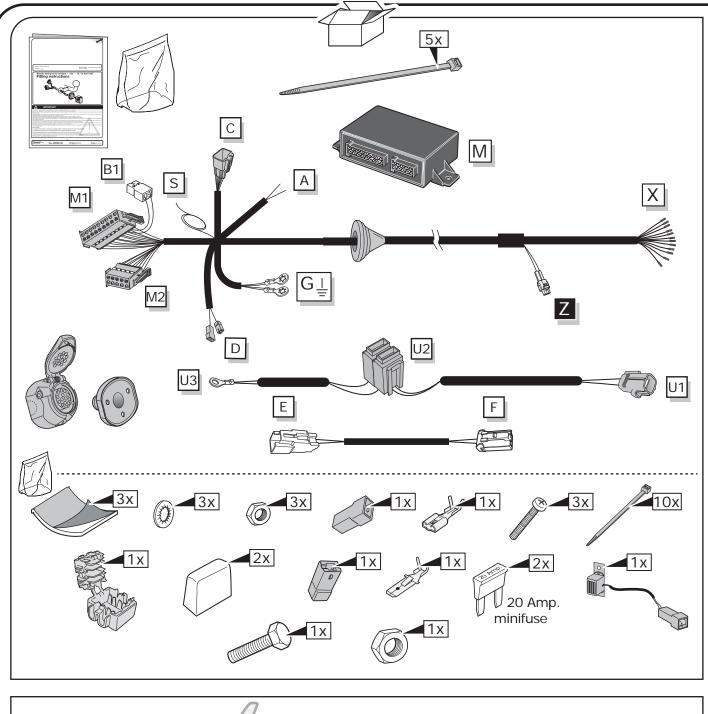

#### SYMBOL EXPLANATION

| -`Ŏ҉-                 | Left (58-L) respectively<br>Right (58-R) tail light             |
|-----------------------|-----------------------------------------------------------------|
| 54 STOP               | Stop light (54) /<br>high mounted, third stop light (54)        |
|                       | Turn signal indicator left                                      |
|                       | Turn signal indicator right                                     |
| Ę                     | Rear fog light(s)                                               |
| Reverse 05            | Reversing light(s)                                              |
| 30+                   | Permanent power supply /<br>13pin socket, chamber 9             |
| 15+                   | Charging wire for trailer battery /<br>13pin socket, chamber 10 |
|                       | Trailer / trailer recognition                                   |
| B+/30                 | Permanent current power supply                                  |
|                       | Ground or Earth (31)                                            |
| $\overline{\bigcirc}$ | Ground connection battery terminal lug                          |
| •                     | Positive connection battery terminal lug                        |
|                       |                                                                 |

|              | Cigarette lighter /<br>accessory socket |
|--------------|-----------------------------------------|
|              | Loudspeaker / buzzer                    |
|              | Park Distance Control                   |
| <b>.</b>     | Switch / source of function             |
| •            | Connect together                        |
|              | Disconnect                              |
| ×            | Look at / See further information       |
|              | Look carefully at selected area         |
| $\checkmark$ | Present / Occupied / OK                 |
| $\mathbf{X}$ | Not present / Not occupied / Not OK     |
| D ((((       | Acoustic indication                     |
|              | Attention / important advice            |
| 20 Amp.      | Fuse / fuse capacity 20 Ampère          |