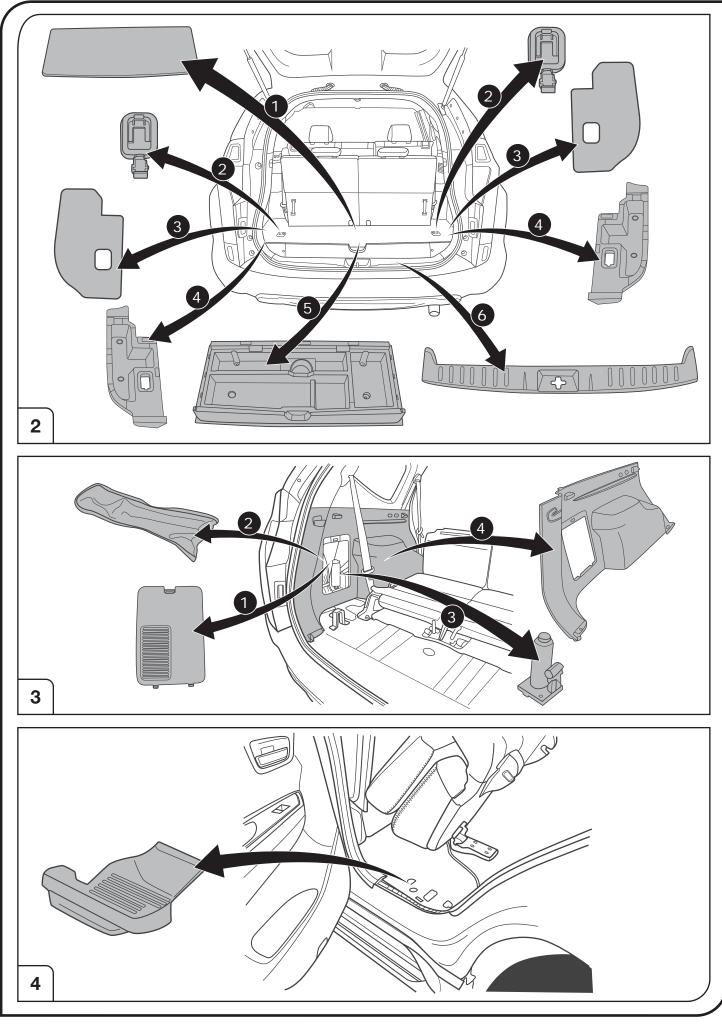

witch / source of function             |
| •            | Connect together                        |
|              | Disconnect                              |
| ×            | Look at / See further information       |
|              | Look carefully at selected area         |
| $\checkmark$ | Present / Occupied / OK                 |
| $\mathbf{X}$ | Not present / Not occupied / Not OK     |
| D ((((       | Acoustic indication                     |
|              | Attention / important advice            |
| 20 Amp.      | Fuse / fuse capacity 20 Ampère          |



Right Connections UK Ltd Unit 503 Queensway Business Park TELFORD TF1 7UL UK

SALES: +44 (0)1952 608750 - Option 1 TECHNICAL: +44 (0)1952 608750 - Option 2 Web: www.rightconnections.co.uk Email: sales@rightconnections.co.uk



SALES: +44 (0)1952 608750 - Option 1 TECHNICAL: +44 (0)1952 608750 - Option 2

Web: www.rightconnections.co.uk Email: sales@rightconnections.co.uk



Right Connections UK Ltd Unit 503 Queensway Business Park TELFORD TF1 7UL UK

SALES: +44 (0)1952 608750 - Option 1 TECHNICAL: +44 (0)1952 608750 - Option 2

Web: www.rightconnections.co.uk Email: sales@rightconnections.co.uk



Right Connections UK Ltd Unit 503 Queensway Business Park TELFORD TF1 7UL UK

SALES: +44 (0)1952 608750 - Option 1 TECHNICAL: +44 (0)1952 608750 - Option 2

Web: www.rightconnections.co.uk Email: sales@rightconnections.co.uk



SALES: +44 (0)1952 608750 - Option 1 TECHNICAL: +44 (0)1952 608750 - Option 2

Web: www.rightconnections.co.uk Email: sales@rightconnections.co.uk



Right Connections UK Ltd Unit 503 Queenswa