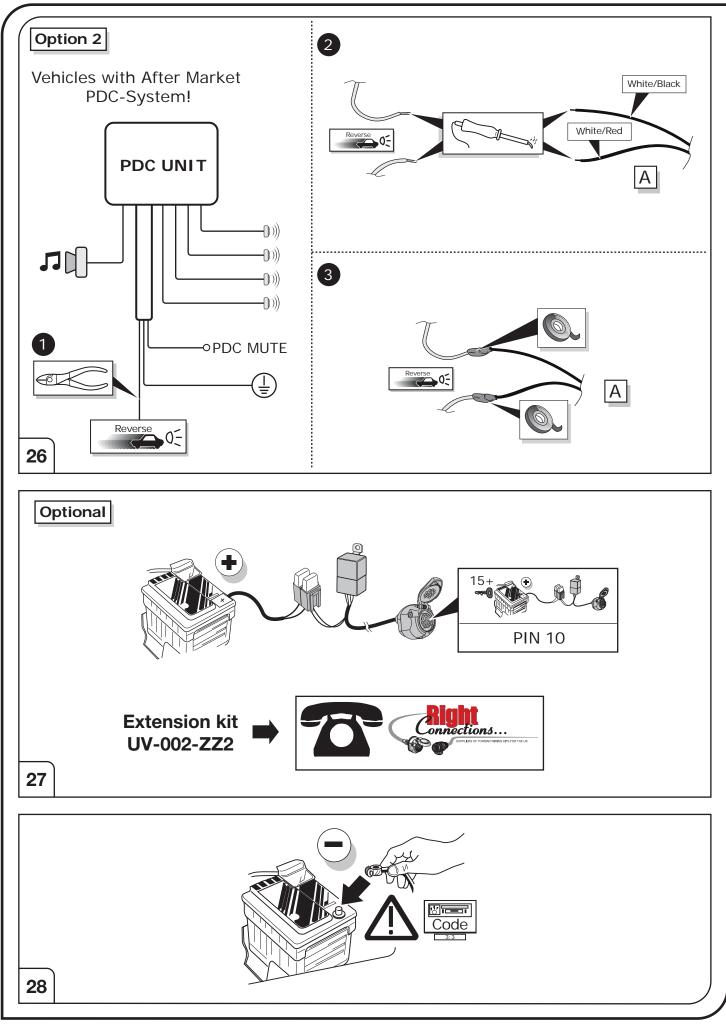

#### SYMBOL EXPLANATION

| -`Ŏ҉-                 | Left (58-L) respectively<br>Right (58-R) tail light             |
|-----------------------|-----------------------------------------------------------------|
| 54 STOP               | Stop light (54) /<br>high mounted, third stop light (54)        |
|                       | Turn signal indicator left                                      |
|                       | Turn signal indicator right                                     |
| Ę                     | Rear fog light(s)                                               |
| Reverse 05            | Reversing light(s)                                              |
| 30+                   | Permanent power supply /<br>13pin socket, chamber 9             |
| 15+                   | Charging wire for trailer battery /<br>13pin socket, chamber 10 |
|                       | Trailer / trailer recognition                                   |
| B+/30                 | Permanent current power supply                                  |
|                       | Ground or Earth (31)                                            |
| $\overline{\bigcirc}$ | Ground connection battery terminal lug                          |
| •                     | Positive connection battery terminal lug                        |
|                       |                                                                 |

|              | Cigarette lighter /<br>accessory socket |
|--------------|-----------------------------------------|
|              | Loudspeaker / buzzer                    |
|              | Park Distance Control                   |
| <b>.</b>     | Switch / source of function             |
| •            | Connect together                        |
|              | Disconnect                              |
| ×            | Look at / See further information       |
|              | Look carefully at selected area         |
| $\checkmark$ | Present / Occupied / OK                 |
| $\mathbf{X}$ | Not present / Not occupied / Not OK     |
| D ((((       | Acoustic indication                     |
|              | Attention / important advice            |
| 20 Amp.      | Fuse / fuse capacity 20 Ampère          |