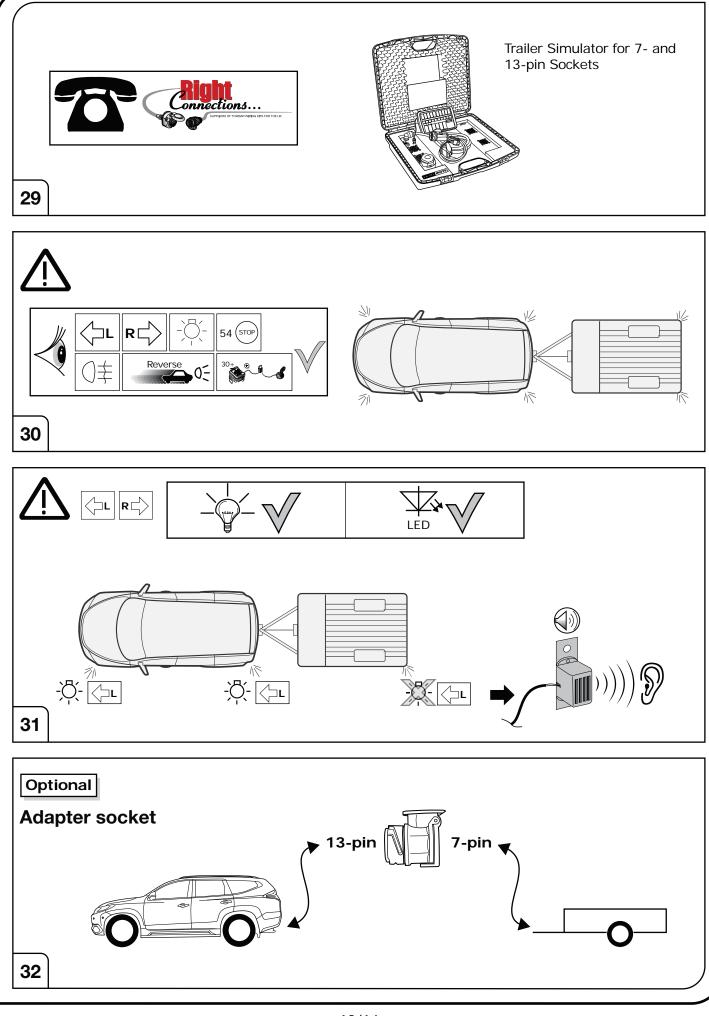

→ If in doubt, limit the time for troubleshooting to a max of 0,5 hours and call our Technical Support Team!

Please follow our instructions carefully and always test the towing electrics using a true lighting board or a specifically designed bulb tester. If an LED tester is used, ensure it is equipped with correct load resistors or malfunctions will occur!

#### SYMBOL EXPLANATION

| -`Ŏ҉-                 | Left (58-L) respectively<br>Right (58-R) tail light             |
|-----------------------|-----------------------------------------------------------------|
| 54 STOP               | Stop light (54) /<br>high mounted, third stop light (54)        |
|                       | Turn signal indicator left                                      |
|                       | Turn signal indicator right                                     |
| Ę                     | Rear fog light(s)                                               |
| Reverse 05            | Reversing light(s)                                              |
| 30+                   | Permanent power supply /<br>13pin socket, chamber 9             |
| 15+                   | Charging wire for trailer battery /<br>13pin socket, chamber 10 |
|                       | Trailer / trailer recognition                                   |
| B+/30                 | Permanent current power supply                                  |
|                       | Ground or Earth (31)                                            |
| $\overline{\bigcirc}$ | Ground connection battery terminal lug                          |
| •                     | Positive connection battery terminal lug                        |
|                       |                                                                 |

|              | Cigarette lighter /<br>accessory socket |
|--------------|-----------------------------------------|
|              | Loudspeaker / buzzer                    |
|              | Park Distance Control                   |
| <b>.</b>     | Switch / source of function             |
| •            | Connect together                        |
|              | Disconnect                              |
| ×            | Look at / See further information       |
|              | Look carefully at selected area         |
| $\checkmark$ | Present / Occupied / OK                 |
| $\mathbf{X}$ | Not present / Not occupied / Not OK     |
| D ((((       | Acoustic indication                     |
|              | Attention / important advice            |
| 20 Amp.      | Fuse / fuse capacity 20 Ampère          |