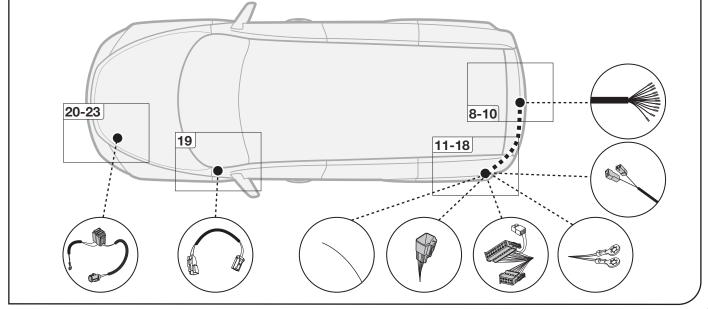

#### SYMBOL EXPLANATION

| -`Ŏ҉-                 | Left (58-L) respectively<br>Right (58-R) tail light             |
|-----------------------|-----------------------------------------------------------------|
| 54 STOP               | Stop light (54) /<br>high mounted, third stop light (54)        |
|                       | Turn signal indicator left                                      |
|                       | Turn signal indicator right                                     |
| Ę                     | Rear fog light(s)                                               |
| Reverse 05            | Reversing light(s)                                              |
| 30+                   | Permanent power supply /<br>13pin socket, chamber 9             |
| 15+                   | Charging wire for trailer battery /<br>13pin socket, chamber 10 |
|                       | Trailer / trailer recognition                                   |
| B+/30                 | Permanent current power supply                                  |
|                       | Ground or Earth (31)                                            |
| $\overline{\bigcirc}$ | Ground connection battery terminal lug                          |
| •                     | Positive connection battery terminal lug                        |
|                       |                                                                 |

|              | Cigarette lighter /<br>accessory socket |
|--------------|-----------------------------------------|
|              | Loudspeaker / buzzer                    |
|              | Park Distance Control                   |
| <b>.</b>     | Switch / source of function             |
| •            | Connect together                        |
|              | Disconnect                              |
| ×            | Look at / See further information       |
|              | Look carefully at selected area         |
| $\checkmark$ | Present / Occupied / OK                 |
| $\mathbf{X}$ | Not present / Not occupied / Not OK     |
| D ((((       | Acoustic indication                     |
|              | Attention / important advice            |
| 20 Amp.      | Fuse / fuse capacity 20 Ampère          |