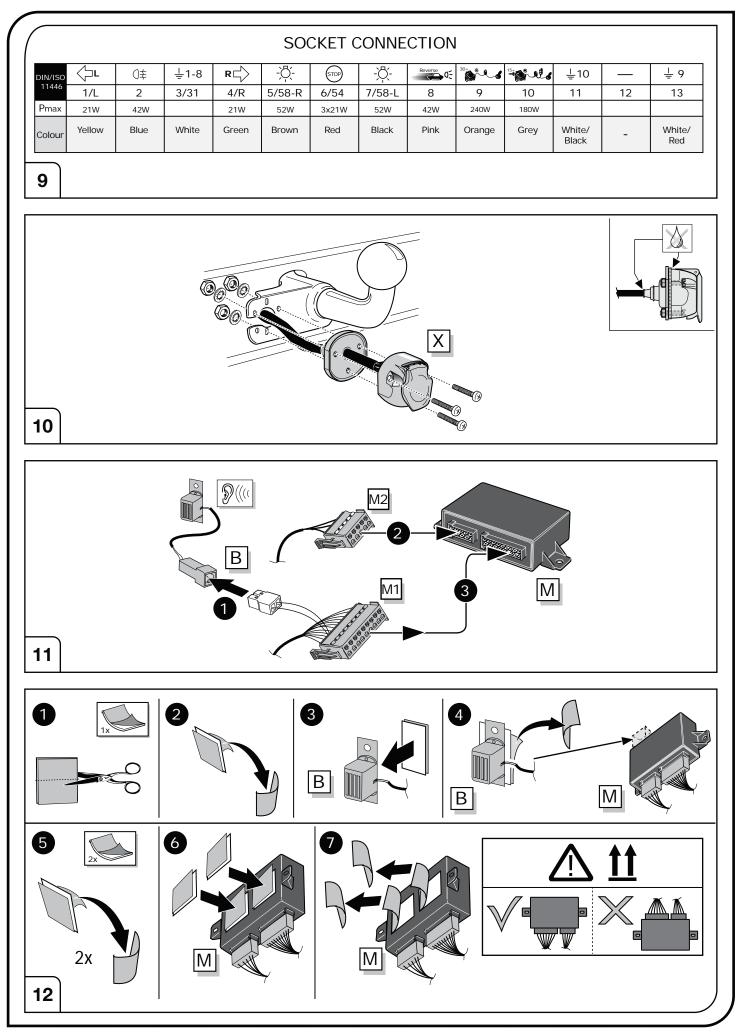

#### SYMBOL EXPLANATION

| -`Ŏ҉-                 | Left (58-L) respectively<br>Right (58-R) tail light             |
|-----------------------|-----------------------------------------------------------------|
| 54 STOP               | Stop light (54) /<br>high mounted, third stop light (54)        |
|                       | Turn signal indicator left                                      |
|                       | Turn signal indicator right                                     |
| Ę                     | Rear fog light(s)                                               |
| Reverse 05            | Reversing light(s)                                              |
| 30+                   | Permanent power supply /<br>13pin socket, chamber 9             |
| 15+                   | Charging wire for trailer battery /<br>13pin socket, chamber 10 |
|                       | Trailer / trailer recognition                                   |
| B+/30                 | Permanent current power supply                                  |
|                       | Ground or Earth (31)                                            |
| $\overline{\bigcirc}$ | Ground connection battery terminal lug                          |
| •                     | Positive connection battery terminal lug                        |
|                       |                                                                 |