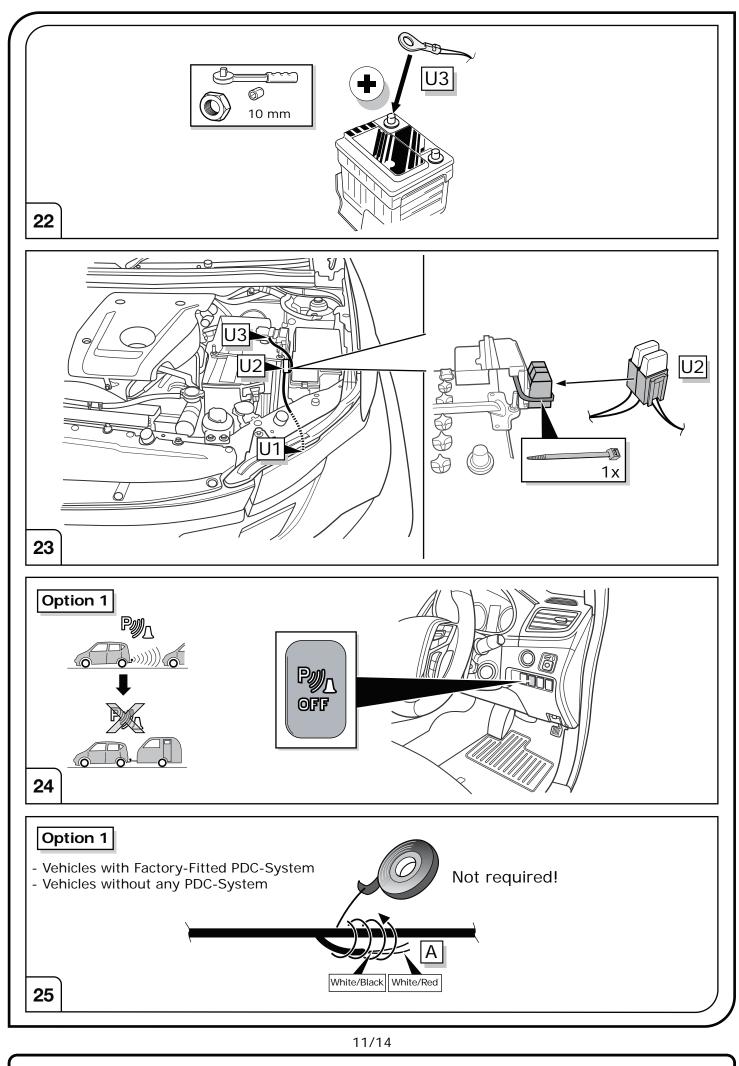

#### SYMBOL EXPLANATION

| -`Ŏ҉-                 | Left (58-L) respectively<br>Right (58-R) tail light             |
|-----------------------|-----------------------------------------------------------------|
| 54 STOP               | Stop light (54) /<br>high mounted, third stop light (54)        |
|                       | Turn signal indicator left                                      |
|                       | Turn signal indicator right                                     |
| Ę                     | Rear fog light(s)                                               |
| Reverse 05            | Reversing light(s)                                              |
| 30+                   | Permanent power supply /<br>13pin socket, chamber 9             |
| 15+                   | Charging wire for trailer battery /<br>13pin socket, chamber 10 |
|                       | Trailer / trailer recognition                                   |
| B+/30                 | Permanent current power supply                                  |
|                       | Ground or Earth (31)                                            |
| $\overline{\bigcirc}$ | Ground connection battery terminal lug                          |
| •                     | Positive connection battery terminal lug                        |
|                       |                                                                 |

|              | Cigarette lighter /<br>accessory socket |
|--------------|-----------------------------------------|
|              | Loudspeaker / buzzer                    |
|              | Park Distance Control                   |
| <b>.</b>     | Switch / source of function             |
| •            | Connect together                        |
|              | Disconnect                              |
| ×            | Look at / See further information       |
|              | Look carefully at selected area         |
| $\checkmark$ | Present / Occupied / OK                 |
| $\mathbf{X}$ | Not present / Not occupied / Not OK     |
| D ((((       | Acoustic indication                     |
|              | Attention / important advice            |
| 20 Amp.      | Fuse / fuse capacity 20 Ampère          |