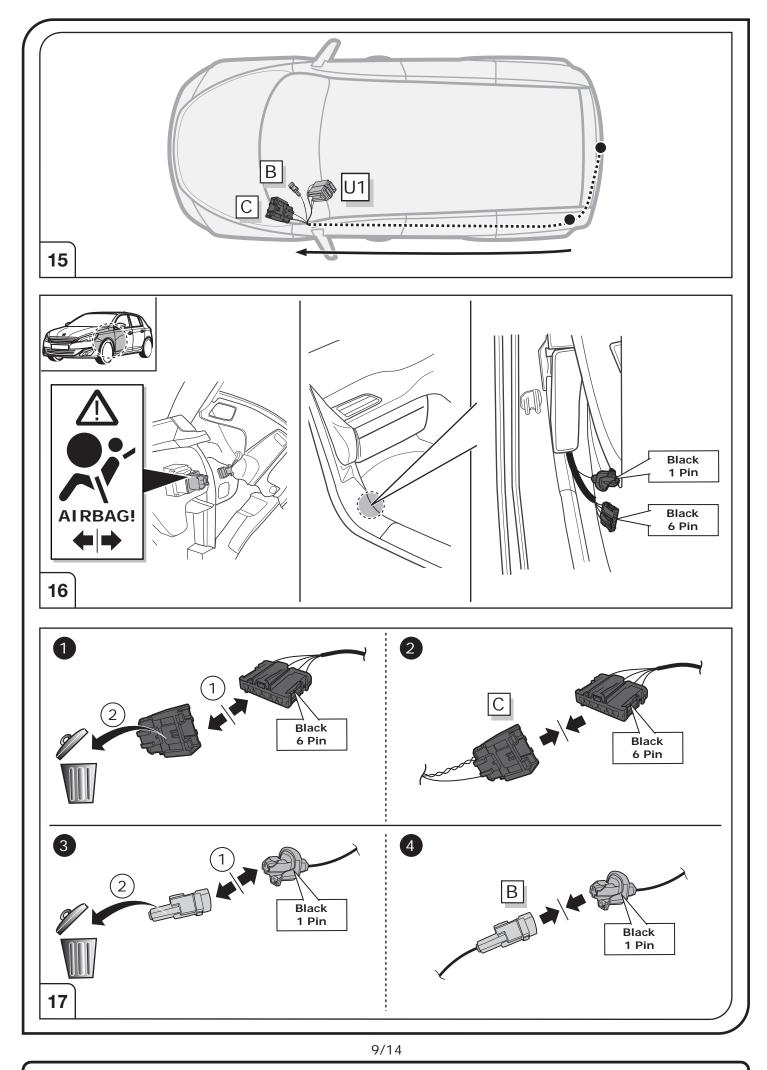

We always recommend whenever possible, the following troubleshooting process:

An analysis of the vehicle's error memory and possibly clearing of all faults before the start of the installation!

Try disconnecting the trailer module from the towing harness and re-start the fault clearing process!

→ If in doubt, limit the time for troubleshooting to a max of 0,5 hours and call our Technical Support Team! Please follow our instructions carefully and always test the towing electrics using a true lighting board or a specifically designed bulb tester. If an LED tester is used, ensure it is

equipped with correct load resistors or malfunctions will occur!

This instruction is subject to changes and we reserve the right to make changes to design, colour etc.

All of the data and illustrations may not be an exact representation but the text contained in this instruction must be observed!