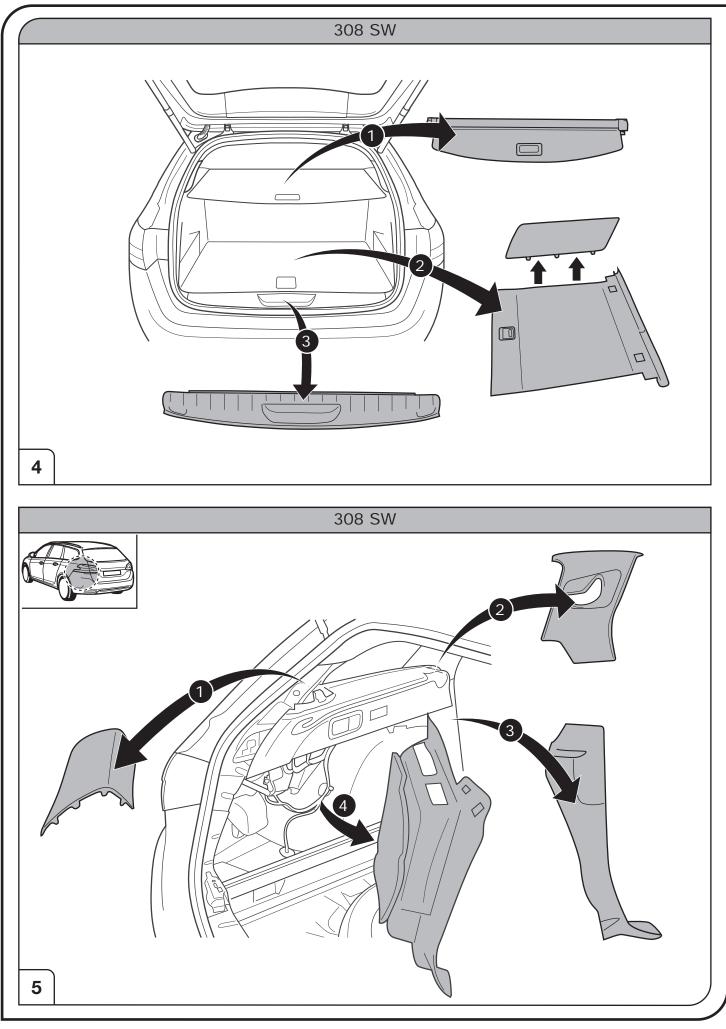

| Positive connection battery terminal lug                        | 20 Amp.      | Fuse / fuse capacity 20 Ampère          |  |  |  |



Please pay attention to the manufacturer's instructions when disconnecting and reconnecting the vehicle's battery!

3/14

Right Connections UK Ltd Unit 503 Queensway Business Park TELFORD TF1 7UL UK

SALES: +44 (0)1952 608750 - Option 1 TECHNICAL: +44 (0)1952 608750 - Option 2

Web: www.rightconnections.co.uk Email: sales@rightconnections.co.uk



SALES: +44 (0)1952 608750 - Option 1 TECHNICAL: +44 (0)1952 608750 - Option 2

Web: www.rightconnections.co.uk Email: sales@rightconnections.co.uk



Right Connections UK Ltd Unit 503 Queensway Business Park TELFORD TF1 7UL UK

SALES: +44 (0)1952 608750 - Option 1 TECHNICAL: +44 (0)1952 608750 - Option 2

Web: www.rightconnections.co.uk Email: sales@rightconnections.co.uk



SALES: +44 (0)1952 608750 - Option 1 TECHNICAL: +44 (0)1952 608750 - Option 2

Web: www.rightconnections.co.uk Email: sales@rightconnections.co.uk

## SOCKET CONNECTION

| DIN/ISO | ĊL     | O≢   | <u>∔</u> 1-8 | R     | -Ö     | STOP  | -Ŏ-    | Reverse 05 | <sup>30+</sup> | 15 Star | <u>↓</u> 10     |    | <u> </u>      |
|---------|--------|------|--------------|-------|--------|-------|--------|------------|----------------|---------|-----------------|----|---------------|
| 11446   | 1/L    | 2    | 3/31         | 4/R   | 5/58-R | 6/54  | 7/58-L | 8