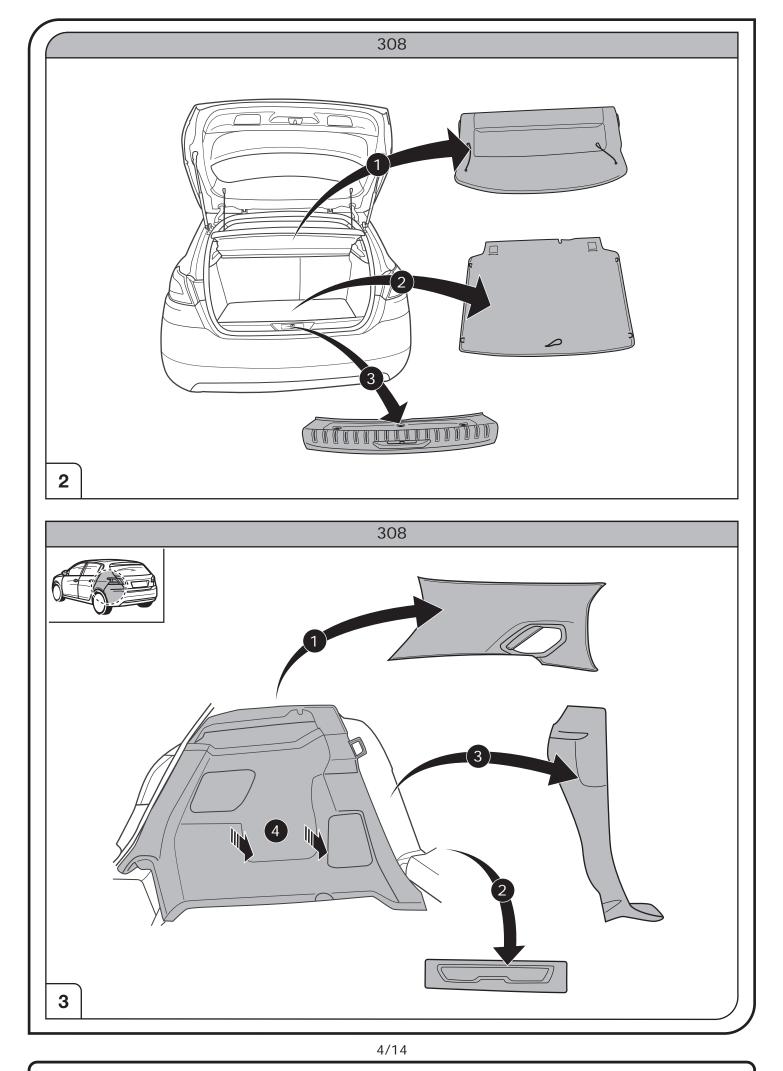

| Positive connection battery terminal lug                        | 20 Amp.      | Fuse / fuse capacity 20 Ampère          |  |  |  |



Please pay attention to the manufacturer's instructions when disconnecting and reconnecting the vehicle's battery!

3/14

Right Connections UK Ltd Unit 503 Queensway Business Park TELFORD TF1 7UL UK

SALES: +44 (0)1952 608750 - Option 1 TECHNICAL: +44 (0)1952 608750 - Option 2

Web: www.rightconnections.co.uk Email: sales@rightconnections.co.uk



SALES: +44 (0)1952 608750 - Option 1 TECHNICAL: +44 (0)1952 608750 - Option 2

Web: www.rightconnections.co.uk Email: sales@rightconnections.co.uk



Right Connections UK Ltd Unit 503 Queensway Business Park TELFORD TF1 7UL UK

SALES: +44 (0)1952 608750 - Option 1 TECHNICAL: +44 (0)1952 608750 - Option 2

Web: www.rightconnections.co.uk Email: sales@rightconnections.co.uk



SALES: +44 (0)1952 608750 - Option 1 TECHNICAL: +44 (0)1952 608750 - Option 2

Web: www.rightconnections.co.uk Email: sales@rightconnections.co.uk

## SOCKET CONNECTION

| DIN/ISO | ĊL     | O≢   | <u>∔</u> 1-8 | R     | -Ö     | STOP  | -Ŏ-    | Reverse 05 | <sup>30+</sup> | 15 Star | <u>↓</u> 10     |    | <u> </u>      |
|---------|--------|------|--------------|-------|--------|-------|--------|------------|-----