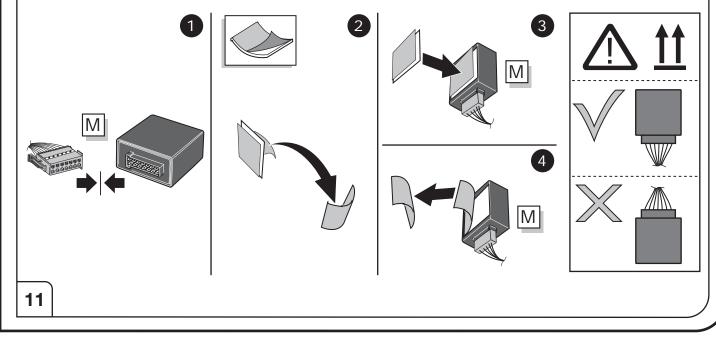

## **IMPORTANT!**

This electric kit has to be installed by a professional workshop or a suitable qualified person.

The installation instructions must have been read and fully understood before the start of any installation. Please contact your wiring kit provider or the hotline shown in the footer should you need assistance!

Make sure the vehicle is approved/homologated by the manufacturer to tow a trailer!

Also please check that there is a definite compatibility between this vehicle and the electric kit! Following the installation of the electric kit, the fitting instructions should be kept together with the vehicle service document and vehicle handbook. The fitting instructions contain important information relating to the use and function of the towing kit as well as for any diagnostic or activation process, that might have to be repeated in the future (e.g. after the performance of a vehicle software update).

All warranty claims will be forfeited if the electric kit or components contained therein are used incorrectly or modified. If a towing socket adaptor has been used to connect to the trailer or bike rack, this must be removed from the trailer socket once the trailer or bike rack has been disconnected