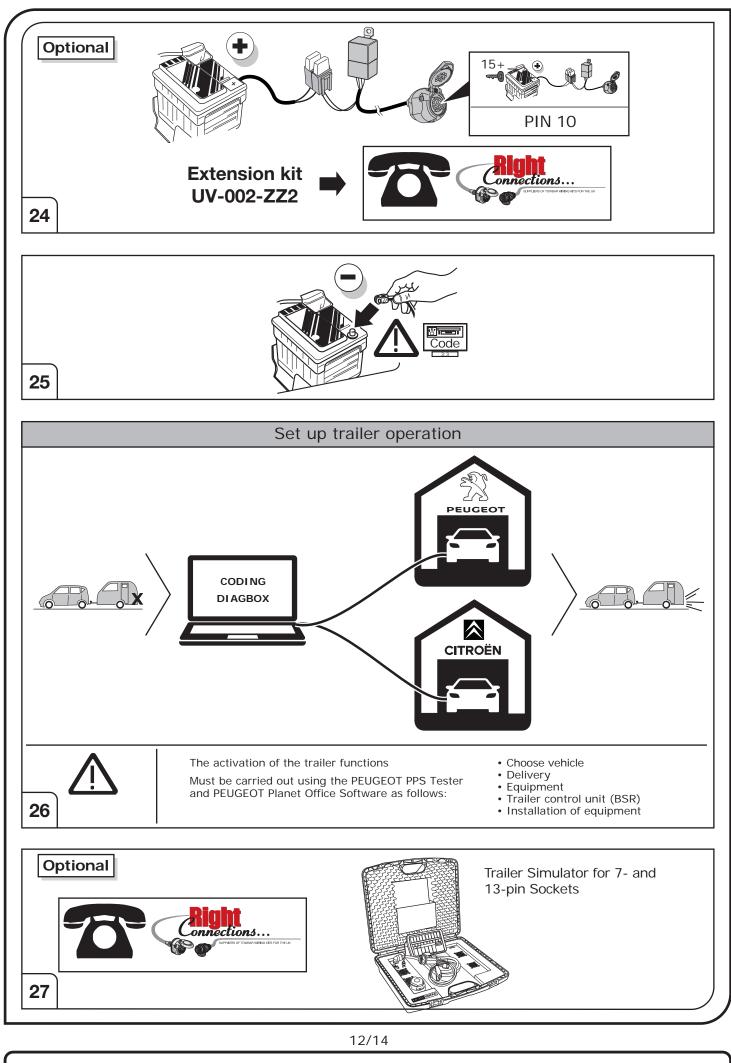

## Part No: PE-076-13M

Electric wiring kit for towbars / 13-pin / 12 Volt / ISO 11446 **Fitting instructions** 

Set up trailer operation

The light functions on the trailer will only operate AFTER the vehicle has been re-coded!

Make sure the vehicle is approved/homologated by the manufacturer to tow a trailer!

Also please check that there is a definite compatibility between this vehicle and the electric kit! Following the installation of the electric kit, the fitting instructions should be kept together with the vehicle service document and vehicle handbook. The fitting instructions contain important information relating to the use and function of the towing kit as well as for any diagnostic or activation process, that might have to be repeated in the future (e.g. after the performance of a vehicle software update).