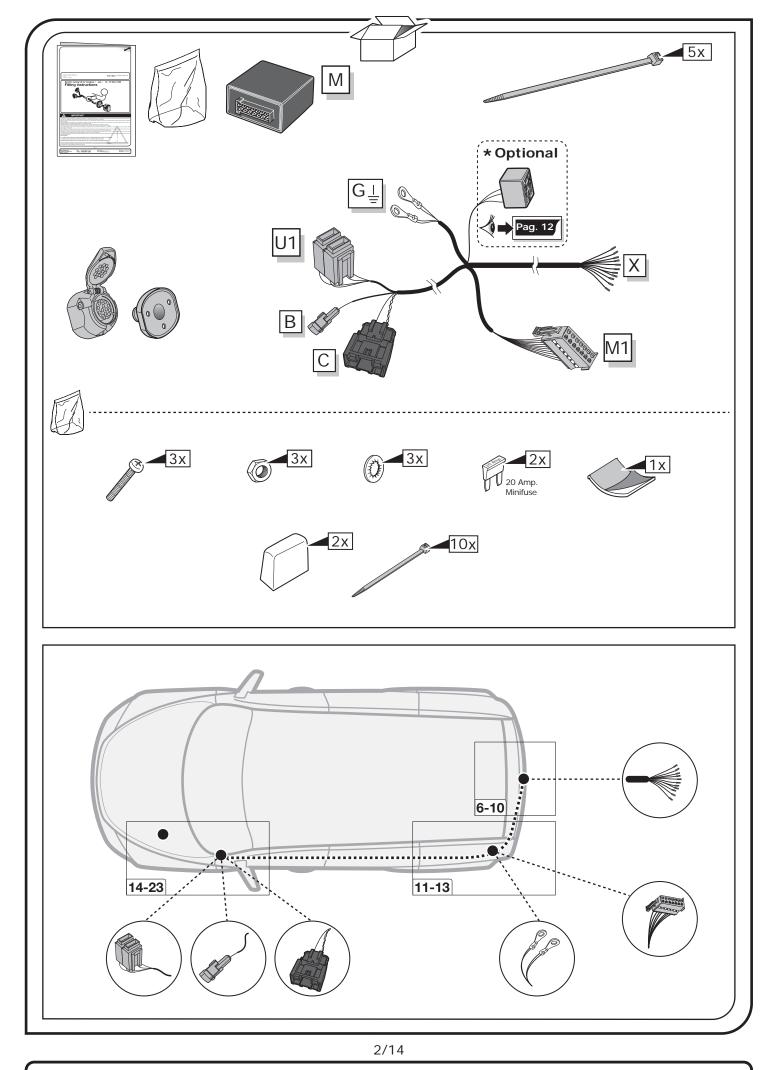

SALES: +44 (0)1952 608750 - Option 1 TECHNICAL: +44 (0)1952 608750 - Option 2

Web: www.rightconnections.co.uk Email: sales@rightconnections.co.uk

| -Ŏ-                                                                                                                                                                                                                                                                                                                                                                                                                                                                                                                                                                                                                                                                                                                                                                                                                                                                                                                                                                                                                                                                                                                                                                                                                                                                                                                                                                                                                                                                                                                                                                                                                                                                                                                                                                                                                                                                                                                                                                                                                                                                                                                           | Left (58-L) respectively<br>Right (58-R) tail light             |              | Cigarette lighter /<br>accessory socket |  |  |  |
|-------------------------------------------------------------------------------------------------------------------------------------------------------------------------------------------------------------------------------------------------------------------------------------------------------------------------------------------------------------------------------------------------------------------------------------------------------------------------------------------------------------------------------------------------------------------------------------------------------------------------------------------------------------------------------------------------------------------------------------------------------------------------------------------------------------------------------------------------------------------------------------------------------------------------------------------------------------------------------------------------------------------------------------------------------------------------------------------------------------------------------------------------------------------------------------------------------------------------------------------------------------------------------------------------------------------------------------------------------------------------------------------------------------------------------------------------------------------------------------------------------------------------------------------------------------------------------------------------------------------------------------------------------------------------------------------------------------------------------------------------------------------------------------------------------------------------------------------------------------------------------------------------------------------------------------------------------------------------------------------------------------------------------------------------------------------------------------------------------------------------------|-----------------------------------------------------------------|--------------|-----------------------------------------|--|--|--|
| 54 (STOP)                                                                                                                                                                                                                                                                                                                                                                                                                                                                                                                                                                                                                                                                                                                                                                                                                                                                                                                                                                                                                                                                                                                                                                                                                                                                                                                                                                                                                                                                                                                                                                                                                                                                                                                                                                                                                                                                                                                                                                                                                                                                                                                     | Stop light (54) /<br>high mounted, third stop light (54)        |              | Loudspeaker / buzzer                    |  |  |  |
| Çı.                                                                                                                                                                                                                                                                                                                                                                                                                                                                                                                                                                                                                                                                                                                                                                                                                                                                                                                                                                                                                                                                                                                                                                                                                                                                                                                                                                                                                                                                                                                                                                                                                                                                                                                                                                                                                                                                                                                                                                                                                                                                                                                           | Turn signal indicator left                                      |              | Park Distance Control                   |  |  |  |
|                                                                                                                                                                                                                                                                                                                                                                                                                                                                                                                                                                                                                                                                                                                                                                                                                                                                                                                                                                                                                                                                                                                                                                                                                                                                                                                                                                                                                                                                                                                                                                                                                                                                                                                                                                                                                                                                                                                                                                                                                                                                                                                               | Turn signal indicator right                                     | /            | Switch / source of function             |  |  |  |
| ()≢                                                                                                                                                                                                                                                                                                                                                                                                                                                                                                                                                                                                                                                                                                                                                                                                                                                                                                                                                                                                                                                                                                                                                                                                                                                                                                                                                                                                                                                                                                                                                                                                                                                                                                                                                                                                                                                                                                                                                                                                                                                                                                                           | Rear fog light(s)                                               | •            | Connect together                        |  |  |  |
| Reverse                                                                                                                                                                                                                                                                                                                                                                                                                                                                                                                                                                                                                                                                                                                                                                                                                                                                                                                                                                                                                                                                                                                                                                                                                                                                                                                                                                                                                                                                                                                                                                                                                                                                                                                                                                                                                                                                                                                                                                                                                                                                                                                       | Reversing light(s)                                              |              | Disconnect                              |  |  |  |
| je de la companya de | Permanent power supply /<br>13pin socket, chamber 9             | - A          | Look at / See further information       |  |  |  |
| sel.                                                                                                                                                                                                                                                                                                                                                                                                                                                                                                                                                                                                                                                                                                                                                                                                                                                                                                                                                                                                                                                                                                                                                                                                                                                                                                                                                                                                                                                                                                                                                                                                                                                                                                                                                                                                                                                                                                                                                                                                                                                                                                                          | Charging wire for trailer battery /<br>13pin socket, chamber 10 |              | Look carefully at selected area         |  |  |  |
|                                                                                                                                                                                                                                                                                                                                                                                                                                                                                                                                                                                                                                                                                                                                                                                                                                                                                                                                                                                                                                                                                                                                                                                                                                                                                                                                                                                                                                                                                                                                                                                                                                                                                                                                                                                                                                                                                                                                                                                                                                                                                                                               | Trailer / trailer recognition                                   | $\checkmark$ | Present / Occupied / OK                 |  |  |  |
| B+/30                                                                                                                                                                                                                                                                                                                                                                                                                                                                                                                                                                                                                                                                                                                                                                                                                                                                                                                                                                                                                                                                                                                                                                                                                                                                                                                                                                                                                                                                                                                                                                                                                                                                                                                                                                                                                                                                                                                                                                                                                                                                                                                         | Permanent current power supply                                  | X            | Not present / Not occupied / Not OK     |  |  |  |
| <u> </u><br>=                                                                                                                                                                                                                                                                                                                                                                                                                                                                                                                                                                                                                                                                                                                                                                                                                                                                                                                                                                                                                                                                                                                                                                                                                                                                                                                                                                                                                                                                                                                                                                                                                                                                                                                                                                                                                                                                                                                                                                                                                                                                                                                 | Ground or Earth (31)                                            | D ((((       | Acoustic indication                     |  |  |  |
| $\overline{}$                                                                                                                                                                                                                                                                                                                                                                                                                                                                                                                                                                                                                                                                                                                                                                                                                                                                                                                                                                                                                                                                                                                                                                                                                                                                                                                                                                                                                                                                                                                                                                                                                                                                                                                                                                                                                                                                                                                                                                                                                                                                                                                 | Ground connection battery terminal lug                          | $\triangle$  | Attention / important advice            |  |  |  |
| +                                                                                                                                                                                                                                                                                                                                                                                                                                                                                                                                                                                                                                                                                                                                                                                                                                                                                                                                                                                                                                                                                                                                                                                                                                                                                                                                                                                                                                                                                                                                                                                                                                                                                                                                                                                                                                                                                                                                                                                                                                                                                                                             | Positive connection battery terminal lug                        | 20 Amp.      | Fuse / fuse capacity 20 Ampère          |  |  |  |