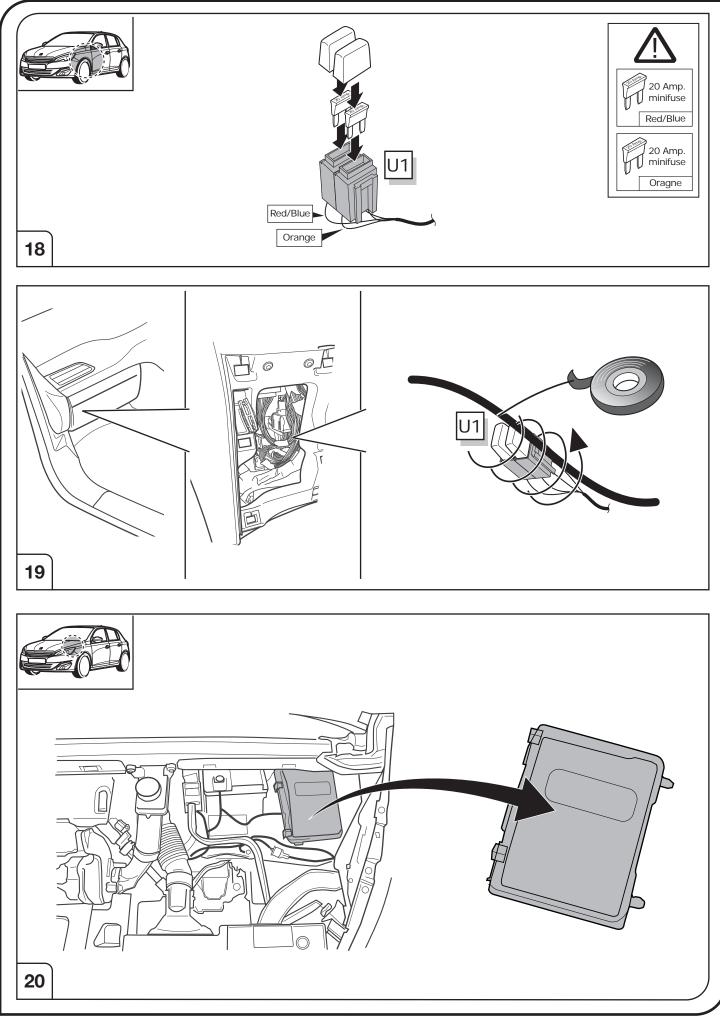

## SOCKET CONNECTION

| DIN/ISO | ĊL     | O≢   | <u>∔</u> 1-8 | R     | -Ö     | STOP  | -Ŏ-    | Reverse 05 | <sup>30+</sup> | 15 Star | <u>↓</u> 10     |    | <u> </u>      |
|---------|--------|------|--------------|-------|--------|-------|--------|------------|----------------|---------|-----------------|----|---------------|
| 11446   | 1/L    | 2    | 3/31         | 4/R   | 5/58-R | 6/54  | 7/58-L | 8          | 9              | 10      | 11              | 12 | 13            |
| Pmax    | 21W    | 21W  |              | 21W   | 42W    | 3x21W | 42W    | 21W        | 240W           | 180W    |                 |    |               |
| Colour  | Yellow | Blue | White        | Green | Brown  | Red   | Black  | Pink       | Orange         | Grey    | White/<br>Black | -  | White/<br>Red |