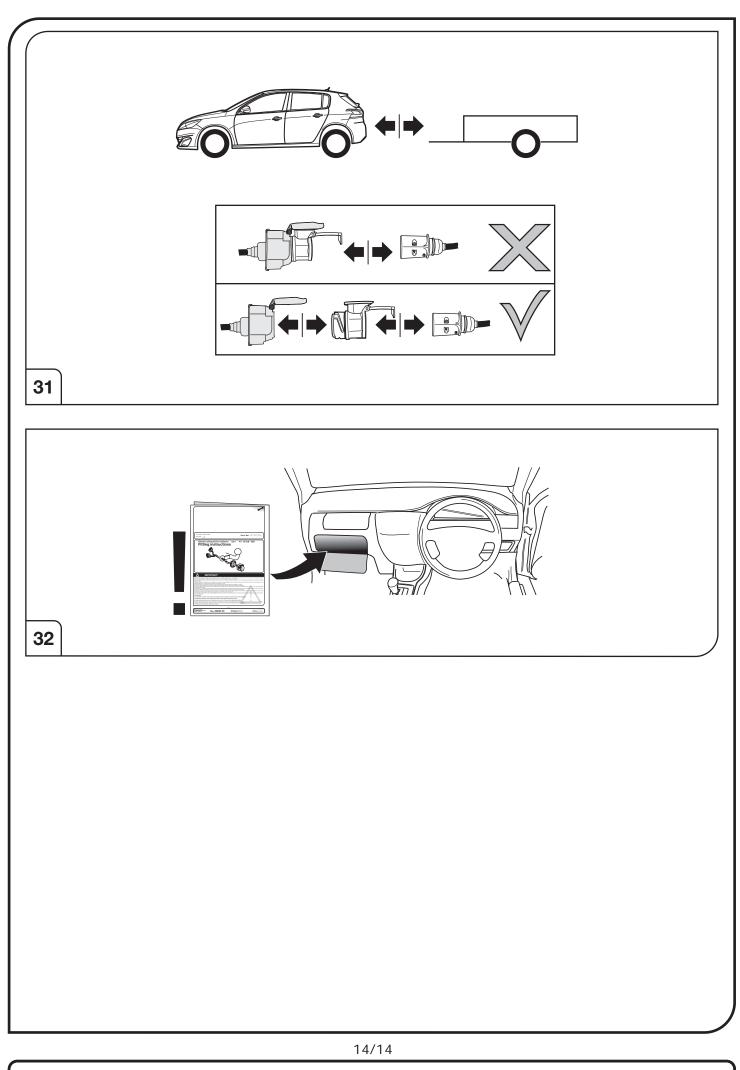

All warranty claims will be forfeited if the electric kit or components contained therein are used incorrectly or modified. If a towing socket adaptor has been used to connect to the trailer or bike rack, this must be removed from the trailer socket once the trailer or bike rack has been disconnected