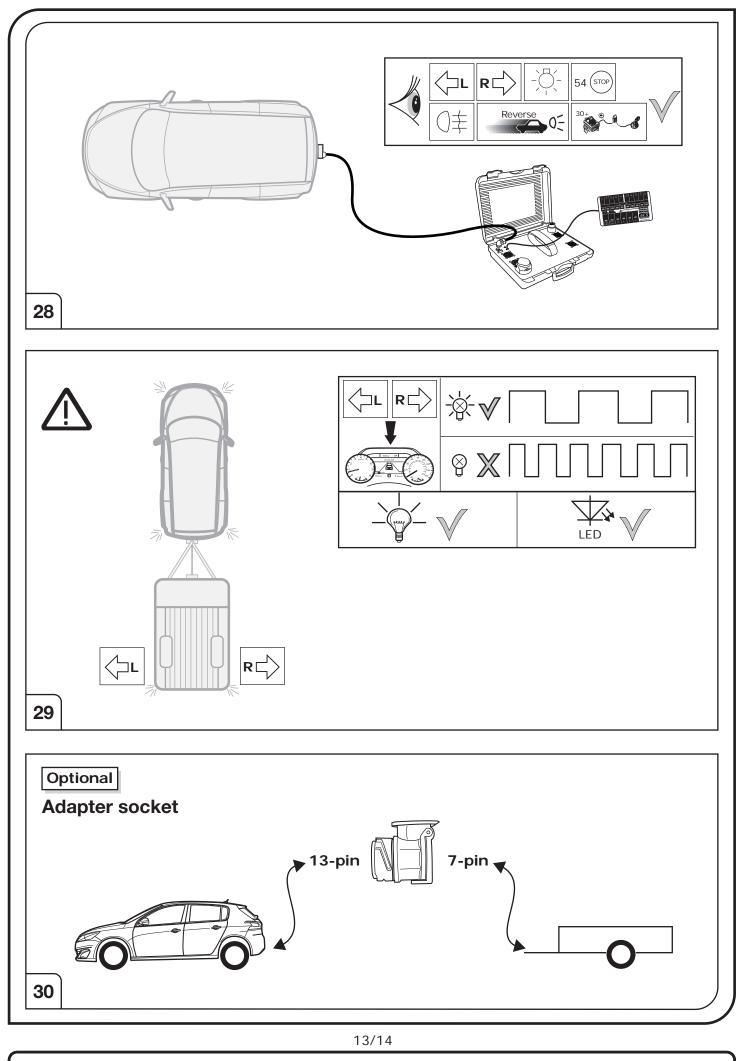

→ If in doubt, limit the time for troubleshooting to a max of 0,5 hours and call our Technical Support Team! Please follow our instructions carefully and always test the towing electrics using a true lighting board or a specifically designed bulb tester. If an LED tester is used, ensure it is

equipped with correct load resistors or malfunctions will occur!

This instruction is subject to changes and we reserve the right to make changes to design, colour etc.

All of the data and illustrations may not be an exact representation but the text contained in this instruction must be observed!