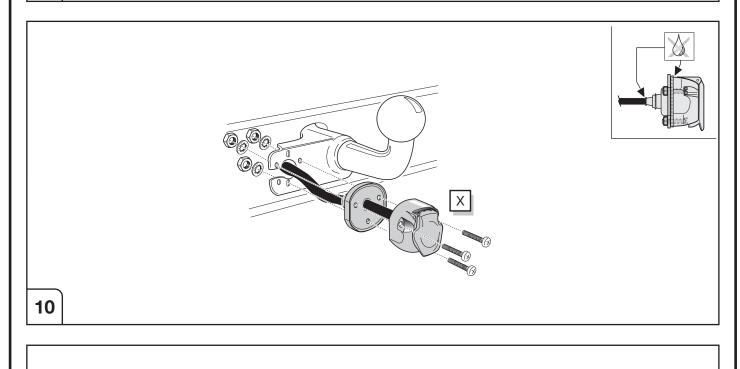

KET CONNECTION

| DIN/ISO | ĊL     | O≢   | <u>∔</u> 1-8 | R     | -Ö     | STOP  | -Ŏ-    | Reverse 05 | <sup>30+</sup> | 15 Star | <u>↓</u> 10     |    | <u> </u>      |
|---------|--------|------|--------------|-------|--------|-------|--------|------------|----------------|---------|-----------------|----|---------------|
| 11446   | 1/L    | 2    | 3/31         | 4/R   | 5/58-R | 6/54  | 7/58-L | 8          | 9              | 10      | 11              | 12 | 13            |
| Pmax    | 21W    | 21W  |              | 21W   | 42W    | 3x21W | 42W    | 21W        | 240W           | 180W    |                 |    |               |
| Colour  | Yellow | Blue | White        | Green | Brown  | Red   | Black  | Pink       | Orange         | Grey    | White/<br>Black | -  | White/<br>Red |

9





Right Connections UK Ltd Unit 503 Queensway Business Park TELFORD TF1 7UL UK

SALES: +44 (0)1952 608750 - Option 1 TECHNICAL: +44 (0)1952 608750 - Option 2

Web: www.rightconnections.co.uk Email: sales@rightconnections.co.uk



Right Connections UK Ltd Unit 503 Queensway Business Park TELFORD TF1 7UL UK

SALES: +44 (0)1952 608750 - Option 1 TECHNICAL: +44 (0)1952 608750 - Option 2

Web: www.rightconnections.co.uk Email: sales@rightconnections.co.uk



SALES: +44 (0)1952 608750 - Option 1 TECHNICAL: +44 (0)1952 608750 - Option 2

Web: www.rightconnections.co.uk Email: sales@rightconnections.co.uk



Right Connections UK Ltd Unit 503 Queensway Business Park TELFORD TF1 7UL UK

SALES: +44 (0)1952 608750 - Option 1 TECHNICAL: +44 (0)1952 608750 - Option 2

Web: www.rightconnections.co.uk E