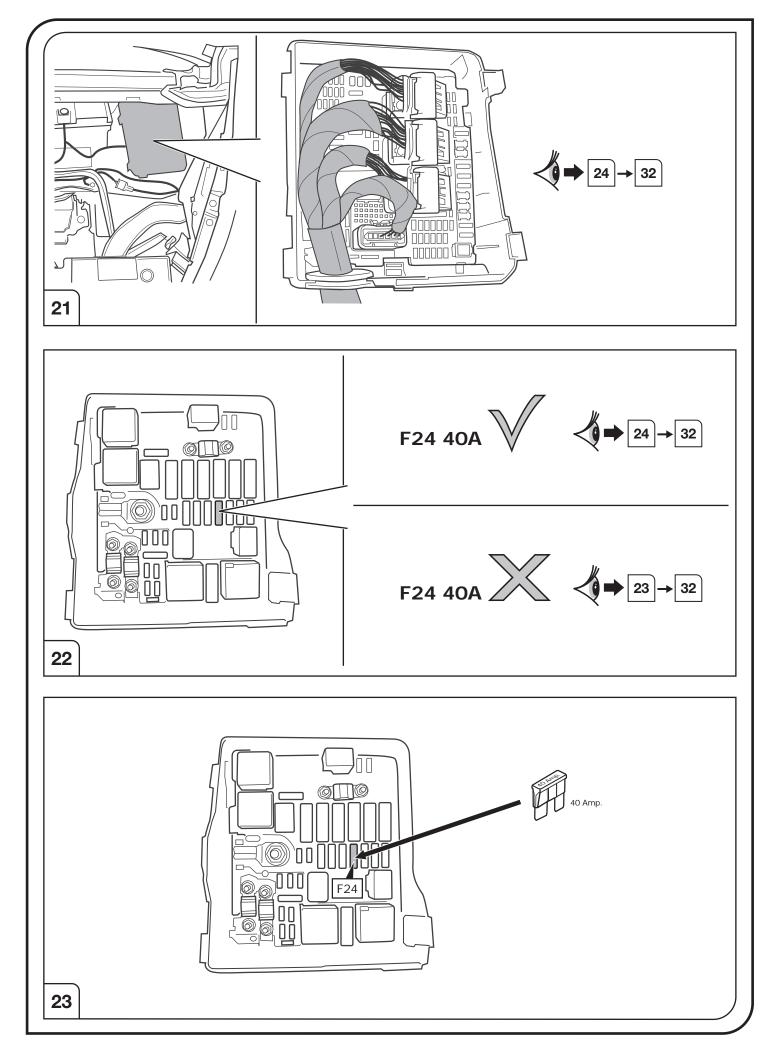

Please pay attention to the manufacturer's instructions when disconnecting and reconnecting the vehicle's battery!

3/14

Right Connections UK Ltd Unit 503 Queensway Business Park TELFORD TF1 7UL UK

SALES: +44 (0)1952 608750 - Option 1 TECHNICAL: +44 (0)1952 608750 - Option 2