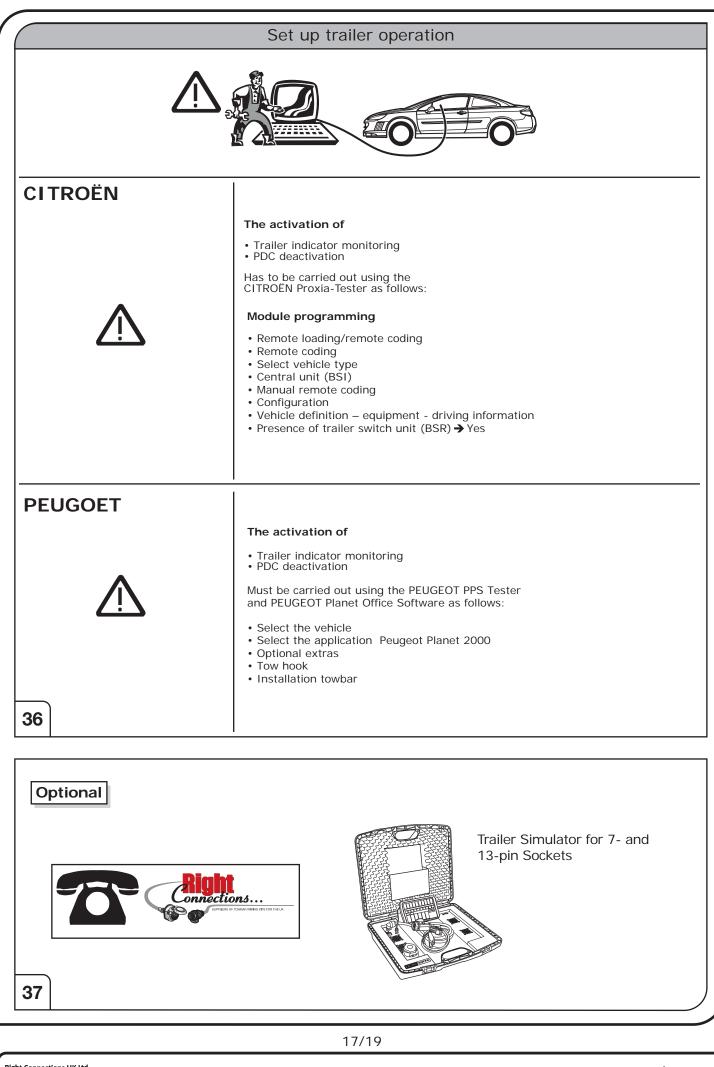

Depending on the type of trailer module used in this electric kit, diagnostic interrogation with the vehicle's electrical system may be limited or will not function. The error memory inside the trailer module may not be able to be accessed by vehicle manufacturers diagnostic system.

Error logs relating to the trailer electrical equipment, that may be generated in the vehicle manufacturers diagnostic system as a result of a test procedure, may be due to the incorrect installation of the towing electric kit or the false activation of the trailer module.

We always recommend whenever possible, the following troubleshooting process:

An analysis of the vehicle's error memory and possibly clearing of all faults before the start of the installation!

Try disconnecting the trailer module from the towing harness and re-start the fault clearing process!