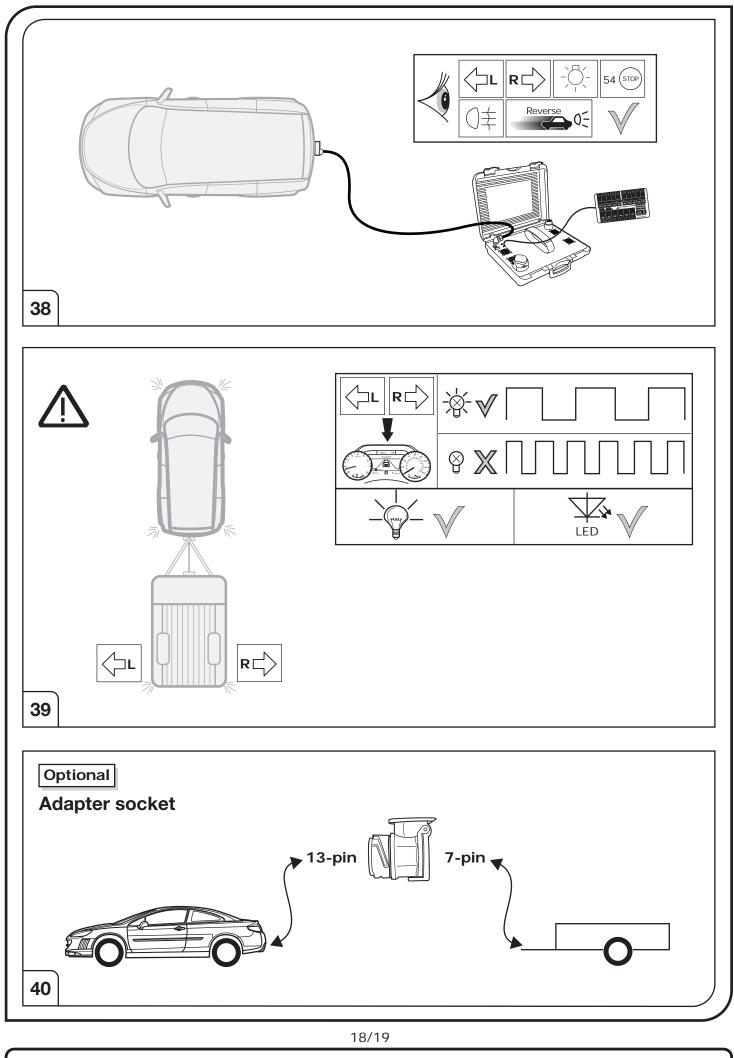

Depending on the type of trailer module used in this electric kit, diagnostic interrogation with the vehicle's electrical system may be limited or will not function. The error memory inside the trailer module may not be able to be accessed by vehicle manufacturers diagnostic system.

Error logs relating to the trailer electrical equipment, that may be generated in the vehicle manufacturers diagnostic system as a result of a test procedure, may be due to the incorrect installation of the towing electric kit or the false activation of the trailer module.

We always recommend whenever possible, the following troubleshooting process:

An analysis of the vehicle's error memory and possibly clearing of all faults before the start of the installation!

Try disconnecting the trailer module from the towing harness and re-start the fault clearing process!

→ If in doubt, limit the time for troubleshooting to a max of 0.5 hours and call our Technical Support Team!

Please follow our instructions carefully and always test the towing electrics using a true lighting board or a specifically designed bulb tester. If an LED tester is used, ensure it is equipped with correct load resistors or malfunctions will occur!