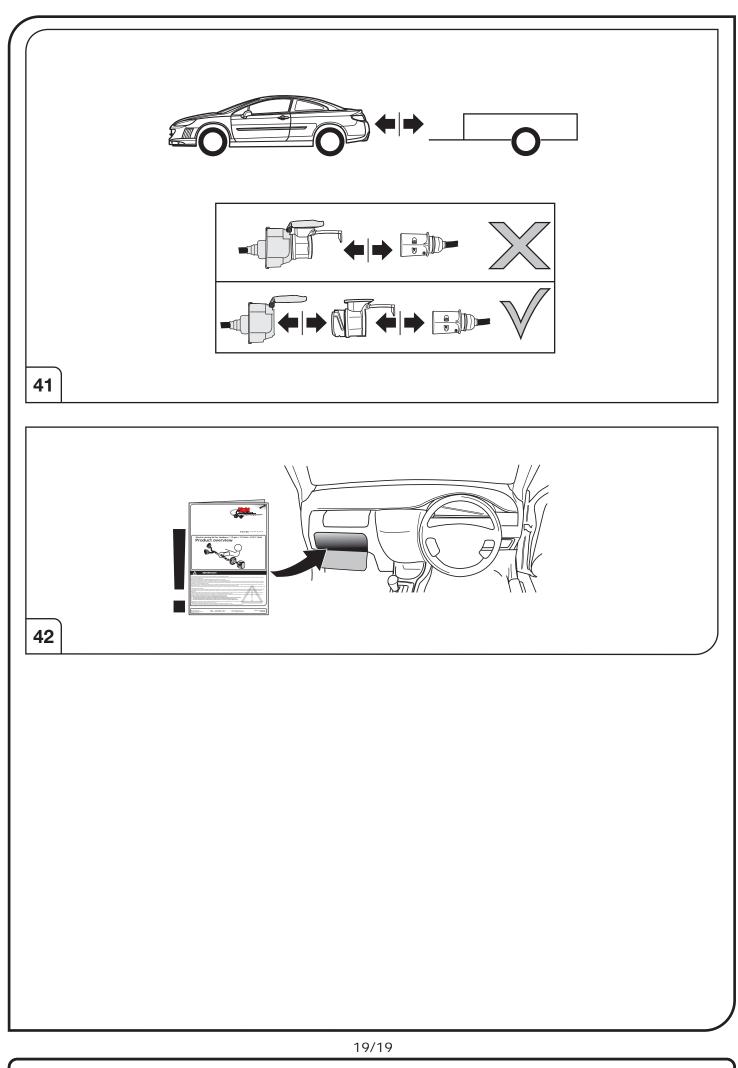

All warranty claims will be forfeited if the electric kit or components contained therein are used incorrectly or modified. If a towing socket adaptor has been used to connect to the trailer or bike rack, this must be removed from the trailer socket once the trailer or bike rack has been disconnected