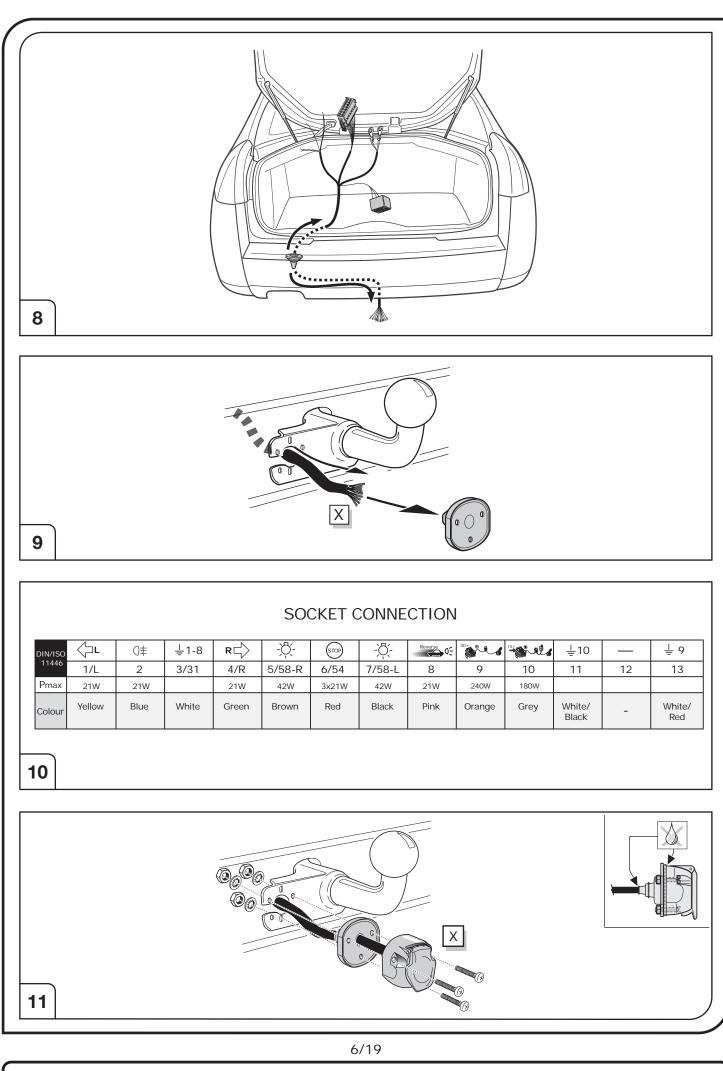

## SYMBOL EXPLANATION

| - <u>Ö</u> (-          | Left (58-L) respectively<br>Right (58-R) tail light             |
|------------------------|-----------------------------------------------------------------|
| 54 STOP                | Stop light (54) /<br>high mounted, third stop light (54)        |
|                        | Turn signal indicator left                                      |
|                        | Turn signal indicator right                                     |
| ()≢                    | Rear fog light(s)                                               |
| Reverse 05             | Reversing light(s)                                              |
| <sup>30+</sup>         | Permanent power supply /<br>13pin socket, chamber 9             |
| 15+<br>•••             | Charging wire for trailer battery /<br>13pin socket, chamber 10 |
|                        | Trailer / trailer recognition                                   |
| B+/30                  | Permanent current power supply                                  |
|                        | Ground or Earth (31)                                            |
| $\overline{}$          | Ground connection battery terminal lug                          |
| +                      | Positive connection battery terminal lug                        |
| B+/30<br>≟<br>①<br>(+) | Ground or Earth (31)<br>Ground connection battery terminal lug  |