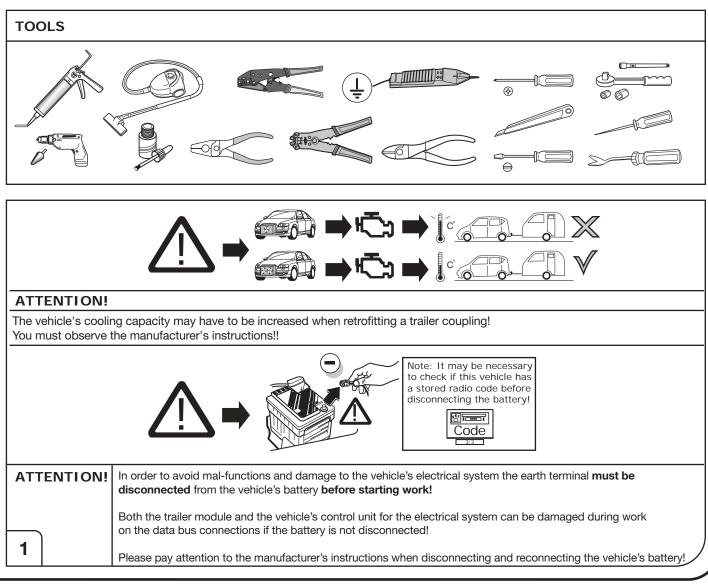

## **IMPORTANT!**

This electric kit has to be installed by a professional workshop or a suitable qualified person.

The installation instructions must have been read and fully understood before the start of any installation. Please contact your wiring kit provider or the hotline shown in the footer should you need assistance!

Make sure the vehicle is approved/homologated by the manufacturer to tow a trailer!

Also please check that there is a definite compatibility between this vehicle and the electric kit! Following the installation of the electric kit, the fitting instructions should be kept together with the vehicle service document and vehicle handbook. The fitting instructions contain important information relating to the use and function of the towing kit as well as for any diagnostic or activation process, that might have to be repeated in the future (e.g. after the performance of a vehicle software update).

All warranty claims will be forfeited if the electric kit or components contained therein are used incorrectly or modified. If a towing socket adaptor has been used to connect to the trailer or bike rack, this must be removed from the trailer socket once the trailer or bike rack has been disconnected

If the trailer or bike rack is not equipped with a rear fog lamp, depending on the towing vehicle type, the correct function of the towing kit cannot be guaranteed. In such cases, a rear fog lamp should be retro fitted.

This towing electric kit will not be covered under warranty if any technical or electrical modifications or software updates have been performed by the vehicle manufacturer after the initial commissioning of the kit. That applies especially to modifications or updates which may cause malfunctions in the trailer socket or any other part of the trailer electrical equipment!

Depending on the type of trailer module used in this electric kit, diagnostic interrogation with the vehicle's electrical system may be limited or will not function. The error memory inside the trailer module may not be able to be accessed by vehicle manufacturers diagnostic system.

Error logs relating to the trailer electrical equipment, that may be generated in the vehicle manufacturers diagnostic system as a result of a test procedure, may be due to the incorrect installation of the towing electric kit or the false activation of the trailer module.

We always recommend whenever possible, the following troubleshooting process:

An analysis of the vehicle's error memory and possibly clearing of all faults before the start of the installation!

Try disconnecting the trailer module from the towing harness and re-start the fault clearing process!

→ If in doubt, limit the time for troubleshooting to a max of 0.5 hours and call our Technical Support Team!

Please follow our instructions carefully and always test the towing electrics using a true lighting board or a specifically designed bulb tester. If an LED tester is used, ensure it is equipped with correct load resistors or malfunctions will occur!