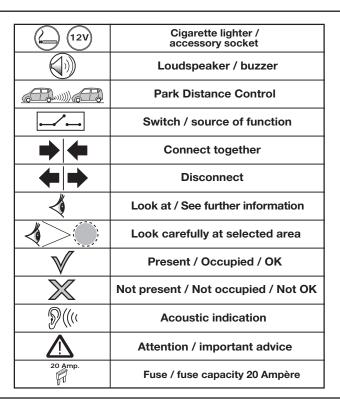

## SYMBOL EXPLANATION

| - <u>Ö</u> (-          | Left (58-L) respectively<br>Right (58-R) tail light             |
|------------------------|-----------------------------------------------------------------|
| 54 STOP                | Stop light (54) /<br>high mounted, third stop light (54)        |
|                        | Turn signal indicator left                                      |
|                        | Turn signal indicator right                                     |
| ()≢                    | Rear fog light(s)                                               |
| Reverse 05             | Reversing light(s)                                              |
| <sup>30+</sup>         | Permanent power supply /<br>13pin socket, chamber 9             |
| 15+<br>•••             | Charging wire for trailer battery /<br>13pin socket, chamber 10 |
|                        | Trailer / trailer recognition                                   |
| B+/30                  | Permanent current power supply                                  |
|                        | Ground or Earth (31)                                            |
| $\overline{}$          | Ground connection battery terminal lug                          |
| +                      | Positive connection battery terminal lug                        |
| B+/30<br>≟<br>①<br>(+) | Ground or Earth (31)<br>Ground connection battery terminal lug  |