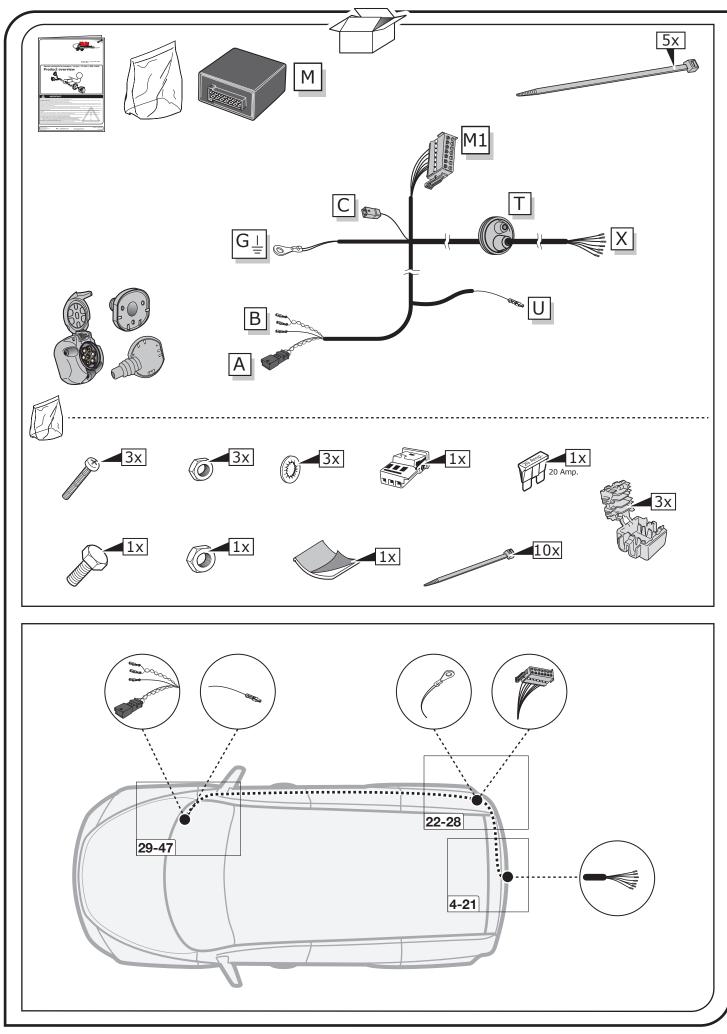

e for troubleshooting to a max of 0,5 hours and call our Technical Support Team!

Please follow our instructions carefully and always test the towing electrics using a true lighting board or a specifically designed bulb tester. If an LED tester is used, ensure it is equipped with correct load resistors or malfunctions will occur!

1/24

This instruction is subject to changes and we reserve the right to make changes to design, colour etc.

All of the data and illustrations may not be an exact representation but the text contained in this instruction must be observed!

Right Connections UK Ltd Unit 503 Queensway Business Park TELFORD TF1 7UL UK

+44 (0)1952 608750 - Option 1 SALES: TECHNICAL: +44 (0)1952 608750 - Option 2

Web: www.rightconnections.co.uk Email: reception@rightconnect.co.uk



Right Connections UK Ltd Unit 503 Queensway Business Park TELFORD TF1 7UL UK

## SYMBOL EXPLANATION

| -Ŏ-                   | Left (58-L) respectively<br>Right (58-R) tail light             |
|-----------------------|-----------------------------------------------------------------|
| 54 (STOP)             | Stop light (54) /<br>high mounted, third stop light (54)        |
|                       | Turn signal indicator left                                      |
|                       | Turn signal indicator right                                     |
| Ę                     | Rear fog light(s)                                               |
| Reverse 05            | Reversing light(s)                                              |
| <sup>30+</sup>        | Permanent power supply /<br