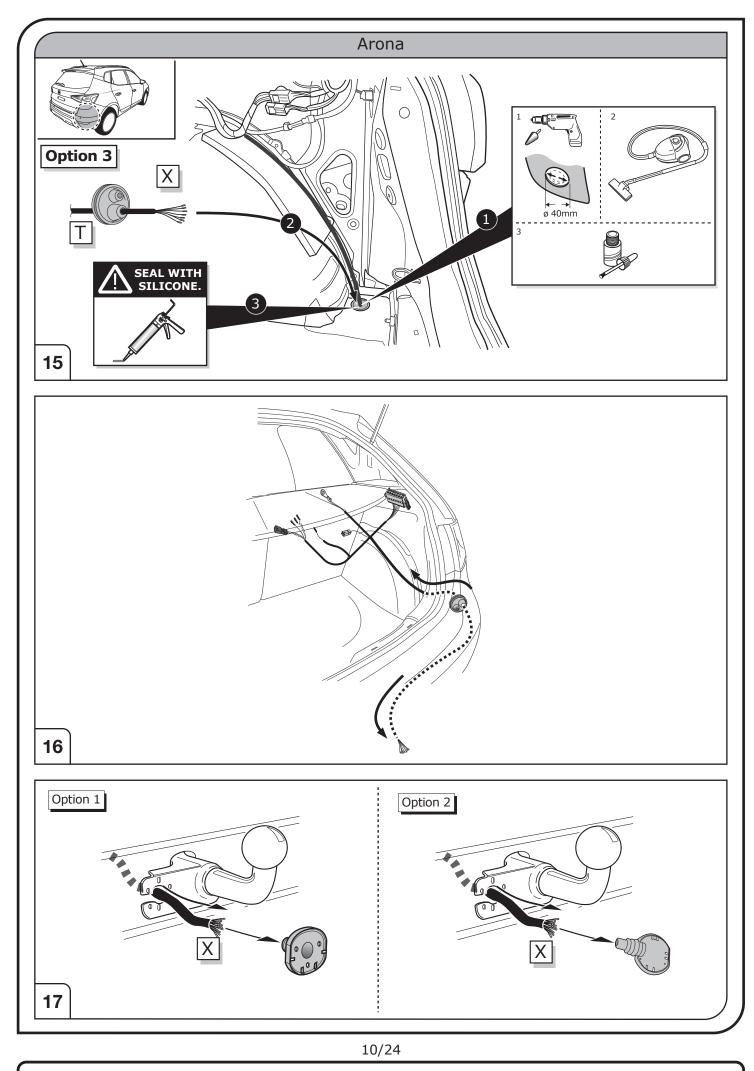

## SYMBOL EXPLANATION

| -Ŏ-                   | Left (58-L) respectively<br>Right (58-R) tail light             |
|-----------------------|-----------------------------------------------------------------|
| 54 (STOP)             | Stop light (54) /<br>high mounted, third stop light (54)        |
|                       | Turn signal indicator left                                      |
|                       | Turn signal indicator right                                     |
| Ę                     | Rear fog light(s)                                               |
| Reverse 05            | Reversing light(s)                                              |
| <sup>30+</sup>        | Permanent power supply /<br>13pin socket, chamber 9             |
| 15+                   | Charging wire for trailer battery /<br>13pin socket, chamber 10 |
|                       | Trailer / trailer recognition                                   |
| B+/30                 | Permanent current power supply                                  |
|                       | Ground or Earth (31)                                            |
| $\overline{\bigcirc}$ | Ground connection battery terminal lug                          |
| •                     | Positive connection battery terminal lug                        |
|                       |                                                                 |