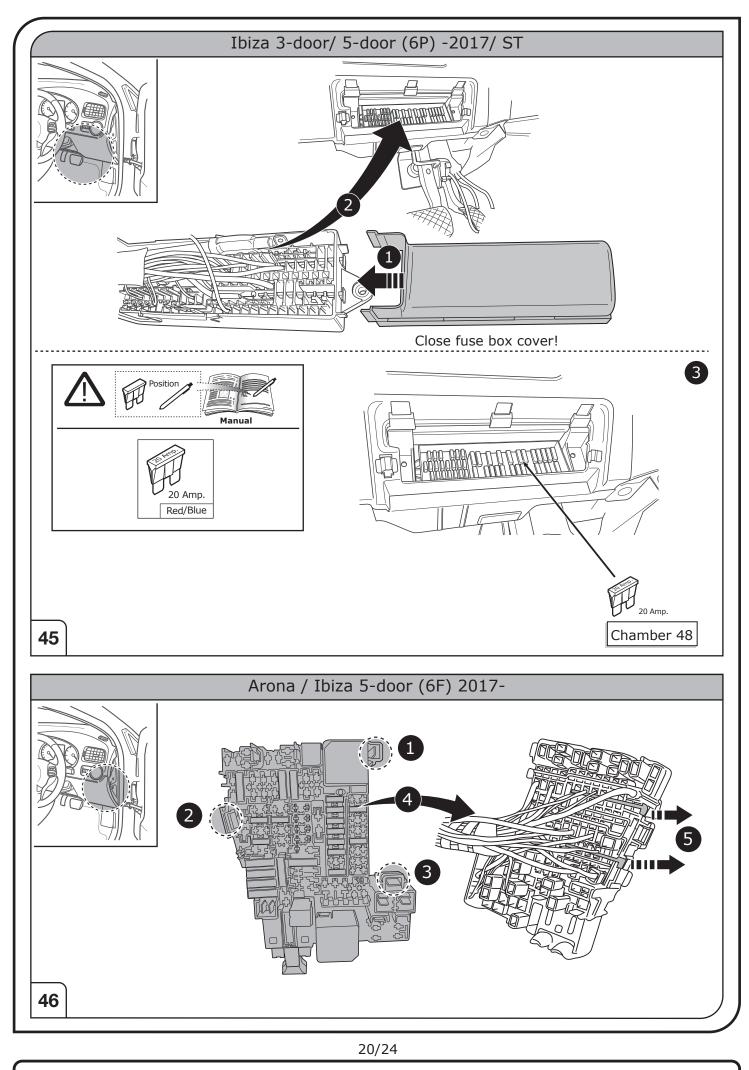

## SYMBOL EXPLANATION

| -Ŏ-                   | Left (58-L) respectively<br>Right (58-R) tail light             |
|-----------------------|-----------------------------------------------------------------|
| 54 (STOP)             | Stop light (54) /<br>high mounted, third stop light (54)        |
|                       | Turn signal indicator left                                      |
|                       | Turn signal indicator right                                     |
| Ę                     | Rear fog light(s)                                               |
| Reverse 05            | Reversing light(s)                                              |
| <sup>30+</sup>        | Permanent power supply /<br>13pin socket, chamber 9             |
| 15+                   | Charging wire for trailer battery /<br>13pin socket, chamber 10 |
|                       | Trailer / trailer recognition                                   |
| B+/30                 | Permanent current power supply                                  |
|                       | Ground or Earth (31)                                            |
| $\overline{\bigcirc}$ | Ground connection battery terminal lug                          |
| •                     | Positive connection battery terminal lug                        |
|                       |                                                                 |