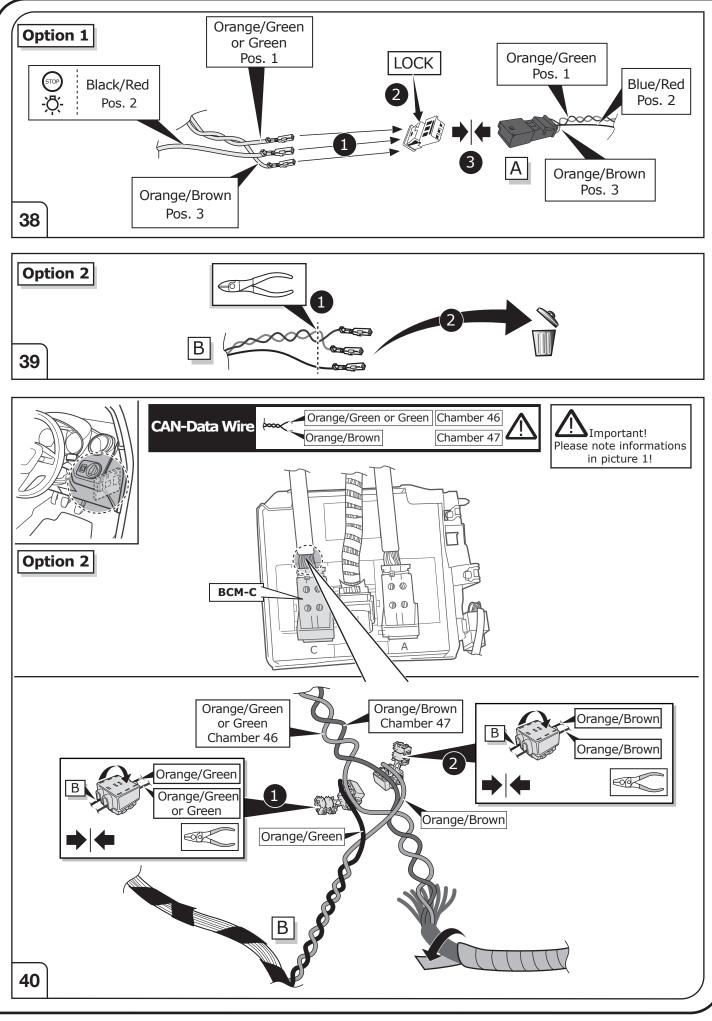

## SYMBOL EXPLANATION

| -Ŏ-                   | Left (58-L) respectively<br>Right (58-R) tail light             |
|-----------------------|-----------------------------------------------------------------|
| 54 (STOP)             | Stop light (54) /<br>high mounted, third stop light (54)        |
|                       | Turn signal indicator left                                      |
|                       | Turn signal indicator right                                     |
| Ę                     | Rear fog light(s)                                               |
| Reverse 05            | Reversing light(s)                                              |
| <sup>30+</sup>        | Permanent power supply /<br>13pin socket, chamber 9             |
| 15+                   | Charging wire for trailer battery /<br>13pin socket, chamber 10 |
|                       | Trailer / trailer recognition                                   |
| B+/30                 | Permanent current power supply                                  |
|                       | Ground or Earth (31)                                            |
| $\overline{\bigcirc}$ | Ground connection battery terminal lug                          |
| •                     | Positive connection battery terminal lug                        |
|                       |                                                                 |