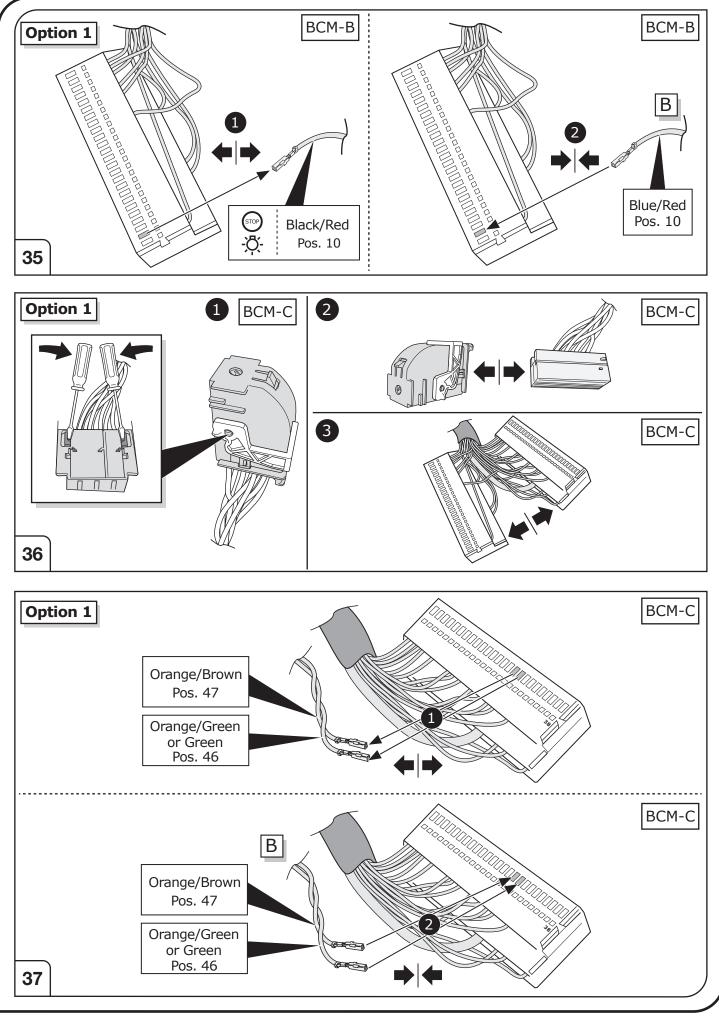

## SYMBOL EXPLANATION

| -Ŏ-                   | Left (58-L) respectively<br>Right (58-R) tail light             |
|-----------------------|-----------------------------------------------------------------|
| 54 (STOP)             | Stop light (54) /<br>high mounted, third stop light (54)        |
|                       | Turn signal indicator left                                      |
|                       | Turn signal indicator right                                     |
| Ę                     | Rear fog light(s)                                               |
| Reverse 05            | Reversing light(s)                                              |
| <sup>30+</sup>        | Permanent power supply /<br>13pin socket, chamber 9             |
| 15+                   | Charging wire for trailer battery /<br>13pin socket, chamber 10 |
|                       | Trailer / trailer recognition                                   |
| B+/30                 | Permanent current power supply                                  |
|                       | Ground or Earth (31)                                            |
| $\overline{\bigcirc}$ | Ground connection battery terminal lug                          |
| •                     | Positive connection battery terminal lug                        |
|                       |                                                                 |