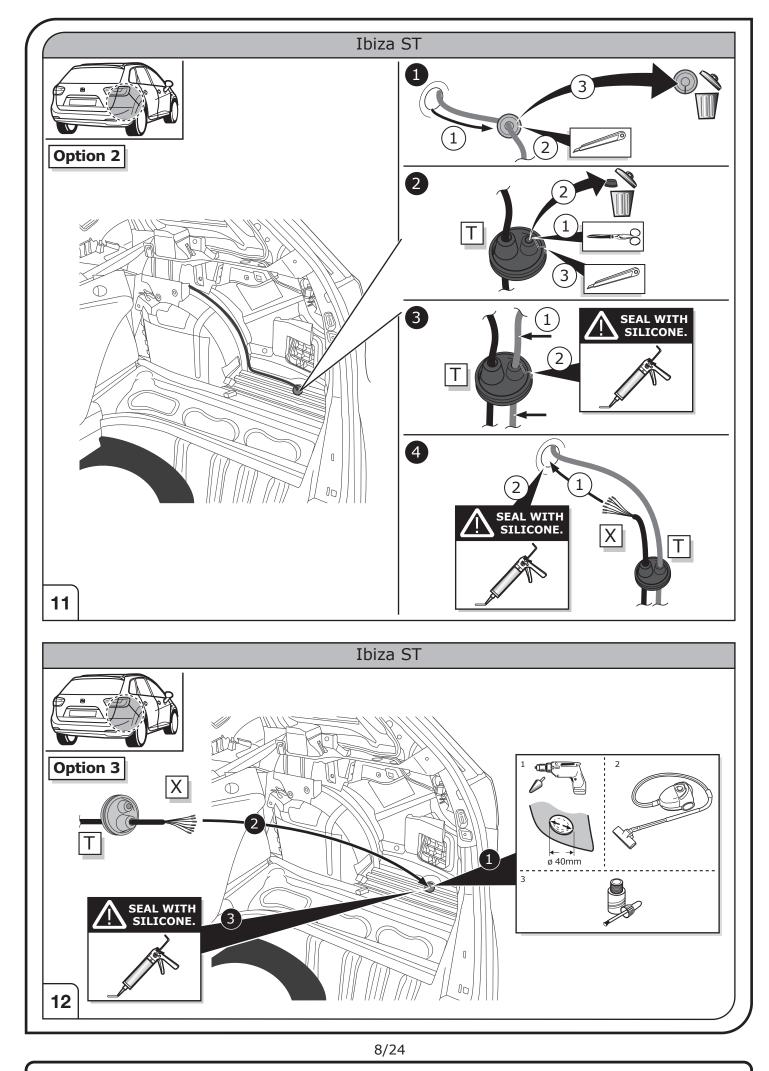

## SYMBOL EXPLANATION

| -Ŏ-                   | Left (58-L) respectively<br>Right (58-R) tail light             |
|-----------------------|-----------------------------------------------------------------|
| 54 (STOP)             | Stop light (54) /<br>high mounted, third stop light (54)        |
|                       | Turn signal indicator left                                      |
|                       | Turn signal indicator right                                     |
| Ę                     | Rear fog light(s)                                               |
| Reverse 05            | Reversing light(s)                                              |
| <sup>30+</sup>        | Permanent power supply /<br>13pin socket, chamber 9             |
| 15+                   | Charging wire for trailer battery /<br>13pin socket, chamber 10 |
|                       | Trailer / trailer recognition                                   |
| B+/30                 | Permanent current power supply                                  |
|                       | Ground or Earth (31)                                            |
| $\overline{\bigcirc}$ | Ground connection battery terminal lug                          |
| •                     | Positive connection battery terminal lug                        |
|                       |                                                                 |