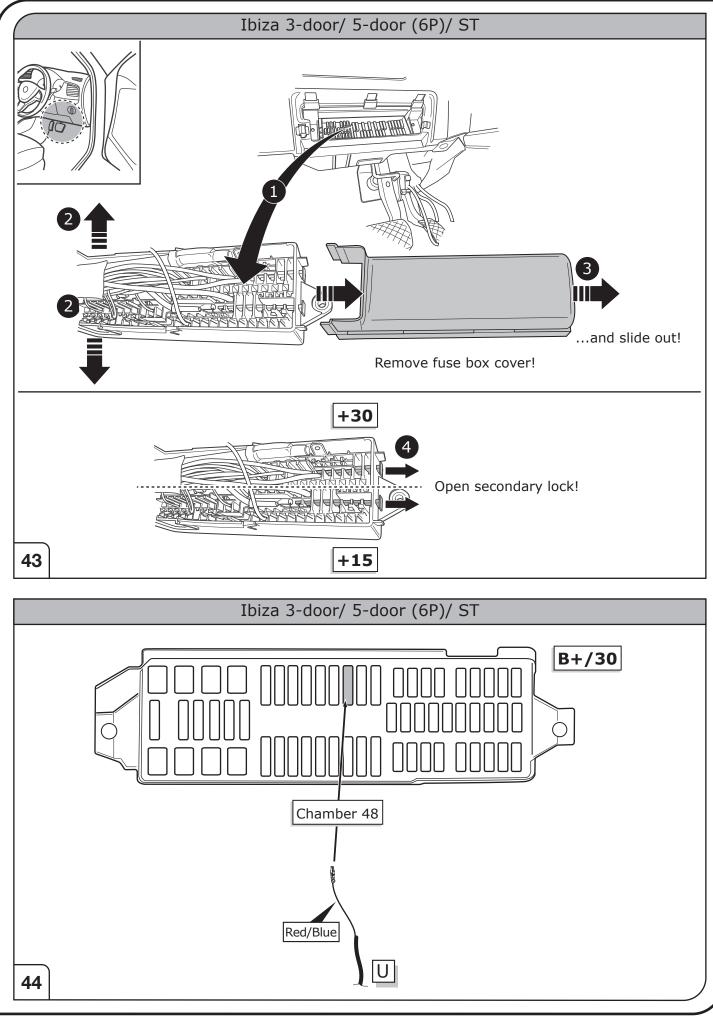

## SYMBOL EXPLANATION

| -Ŏ-                   | Left (58-L) respectively<br>Right (58-R) tail light             |
|-----------------------|-----------------------------------------------------------------|
| 54 (STOP)             | Stop light (54) /<br>high mounted, third stop light (54)        |
|                       | Turn signal indicator left                                      |
|                       | Turn signal indicator right                                     |
| Ę                     | Rear fog light(s)                                               |
| Reverse 05            | Reversing light(s)                                              |
| <sup>30+</sup>        | Permanent power supply /<br>13pin socket, chamber 9             |
| 15+                   | Charging wire for trailer battery /<br>13pin socket, chamber 10 |
|                       | Trailer / trailer recognition                                   |
| B+/30                 | Permanent current power supply                                  |
|                       | Ground or Earth (31)                                            |
| $\overline{\bigcirc}$ | Ground connection battery terminal lug                          |
| •                     | Positive connection battery terminal lug                        |
|                       |                                                                 |