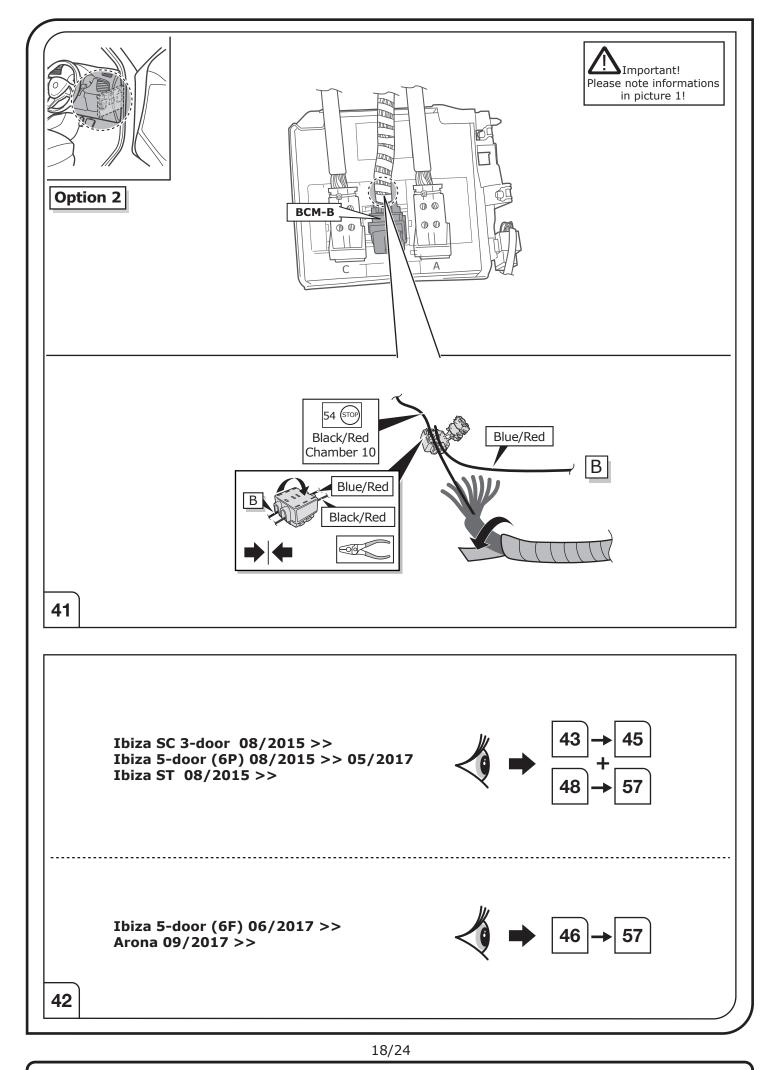

Ibiza SC 3-door 08/2015 >> Ibiza 5-door (6P) 08/2015 >> 05/2017 Ibiza 5-door (6F) 06/2017 >> Ibiza ST 08/2015 >> Arona 09/2017 >>

Part No: VW-204-07M