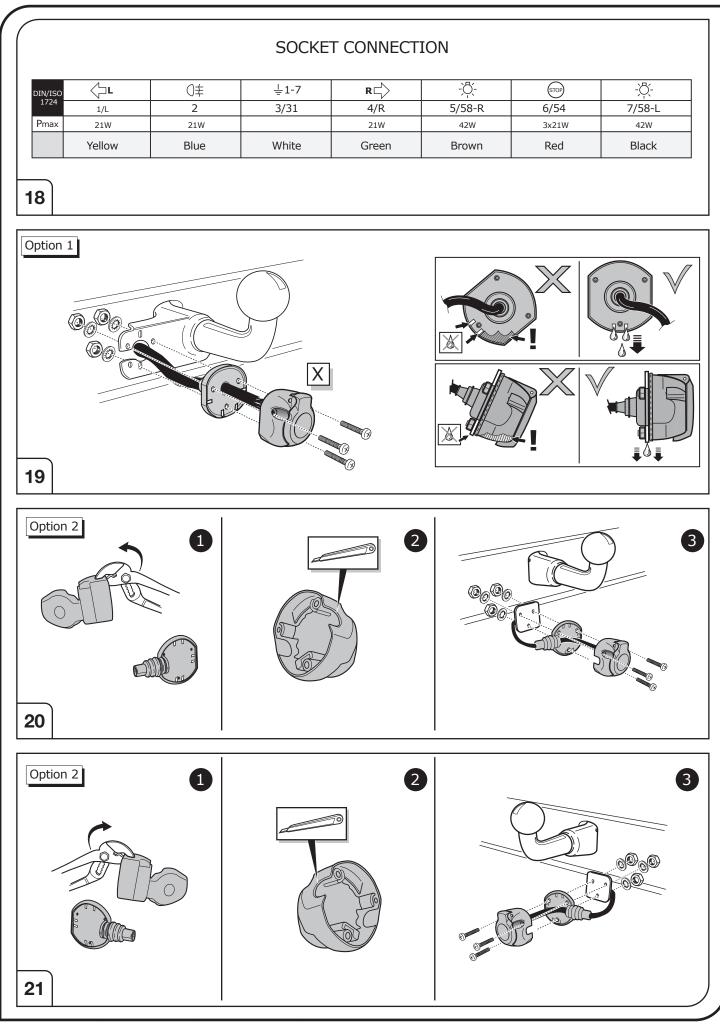

## SYMBOL EXPLANATION

| -Ŏ-                   | Left (58-L) respectively<br>Right (58-R) tail light             |
|-----------------------|-----------------------------------------------------------------|
| 54 (STOP)             | Stop light (54) /<br>high mounted, third stop light (54)        |
|                       | Turn signal indicator left                                      |
|                       | Turn signal indicator right                                     |
| Ę                     | Rear fog light(s)                                               |
| Reverse 05            | Reversing light(s)                                              |
| <sup>30+</sup>        | Permanent power supply /<br>13pin socket, chamber 9             |
| 15+                   | Charging wire for trailer battery /<br>13pin socket, chamber 10 |
|                       | Trailer / trailer recognition                                   |
| B+/30                 | Permanent current power supply                                  |
|                       | Ground or Earth (31)                                            |
| $\overline{\bigcirc}$ | Ground connection battery terminal lug                          |
| •                     | Positive connection battery terminal lug                        |
|                       |                                                                 |