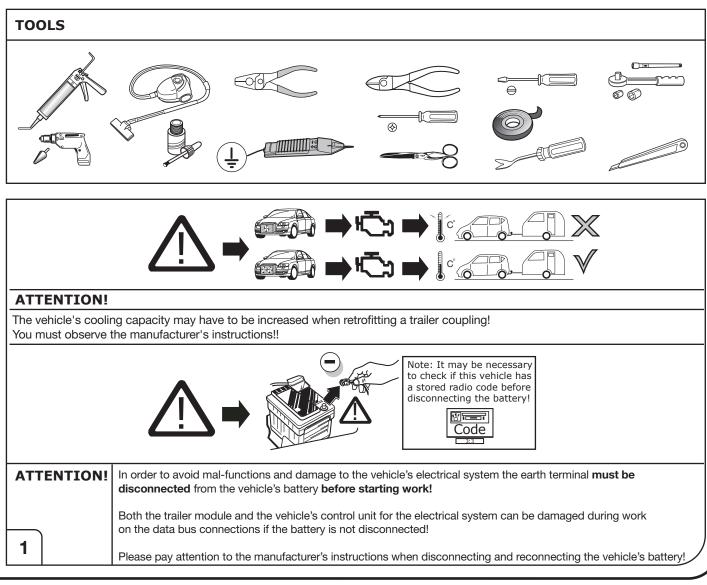

## **IMPORTANT!**

This electric kit has to be installed by a professional workshop or a suitable qualified person.

The installation instructions must have been read and fully understood before the start of any installation. Please contact your wiring kit provider or the hotline shown in the footer should you need assistance!

Make sure the vehicle is approved/homologated by the manufacturer to tow a trailer!

Also please check that there is a definite compatibility between this vehicle and the electric kit! Following the installation of the electric kit, the fitting instructions should be kept together with the vehicle service document and vehicle handbook. The fitting instructions contain important information relating to the use and function of the towing kit as well as for any diagnostic or activation process, that might have to be repeated in the future (e.g. after the performance of a vehicle software update).

All warranty claims will be forfeited if the electric kit or components contained therein are used incorrectly or modified. If a towing socket adaptor has been used to connect to the trailer or bike rack, this must be removed from the trailer socket once the trailer or bike rack has been disconnected

If the trailer or bike rack is not equipped with a rear fog lamp, depending on the towing vehicle type, the correct function of the towing kit cannot be guaranteed. In such cases, a rear fog lamp should be retro fitted.

This towing electric kit will not be covered under warranty if any technical or electrical modifications or software updates have been performed by the vehicle manufacturer after the initial commissioning of the kit. That applies especially to modifications or updates which may cause malfunctions in the trailer socket or any other part of the trailer electrical equipment!

Depending on the type of trailer module used in this electric kit, diagnostic interrogation with the vehicle's electrical system may be limited or will not function. The error memory inside the trailer module may not be able to be accessed by vehicle manufacturers diagnostic system.

Error logs relating to the trailer electrical equipment, that may be generated in the vehicle manufacturers diagnostic system as a result of a test procedure, may be due to the incorrect installation of the towing electric kit or the false activation of the trailer module.

We always recommend whenever possible, the following troubleshooting process:

An analysis of the vehicle's error memory and possibly clearing of all faults before the start of the installation!

Try disconnecting the trailer module from the towing harness and re-start the fault clearing process!

→ If in doubt, limit the time for troubleshooting to a max of 0,5 hours and call our Technical Support Team!

Please follow our instructions carefully and always test the towing electrics using a true lighting board or a specifically designed bulb tester. If an LED tester is used, ensure it is equipped with correct load resistors or malfunctions will occur!