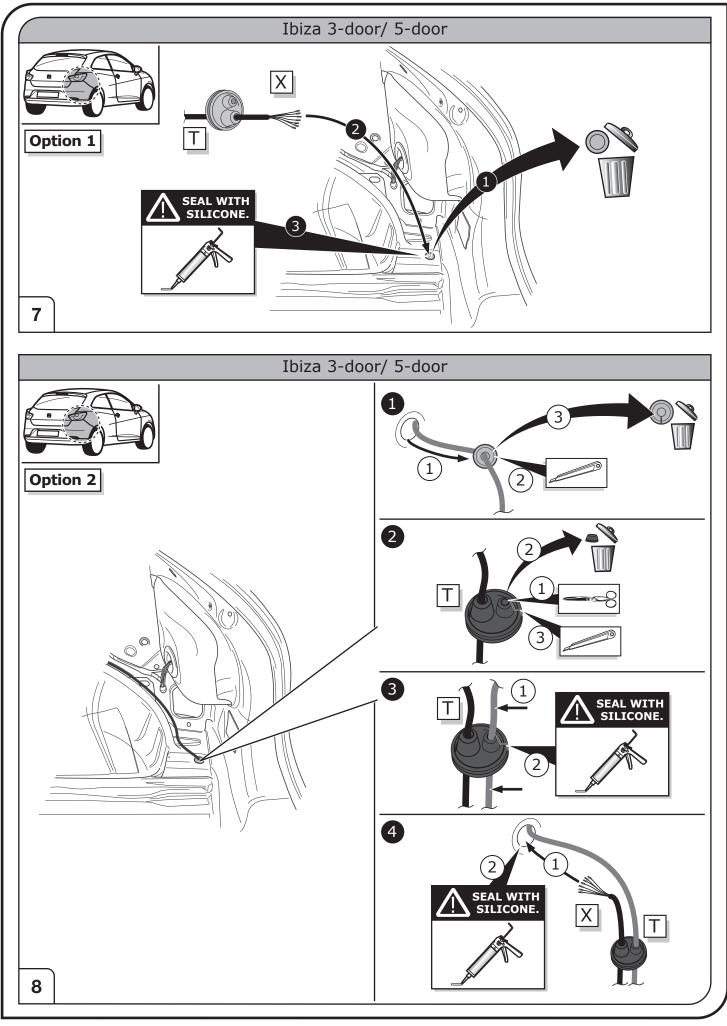

Ibiza SC 3-door 08/2015 >> Ibiza 5-door (6P) 08/2015 >> 05/2017 Ibiza 5-door (6F) 06/2017 >> Ibiza ST 08/2015 >> Arona 09/2017 >>

Part No: VW-204-07M