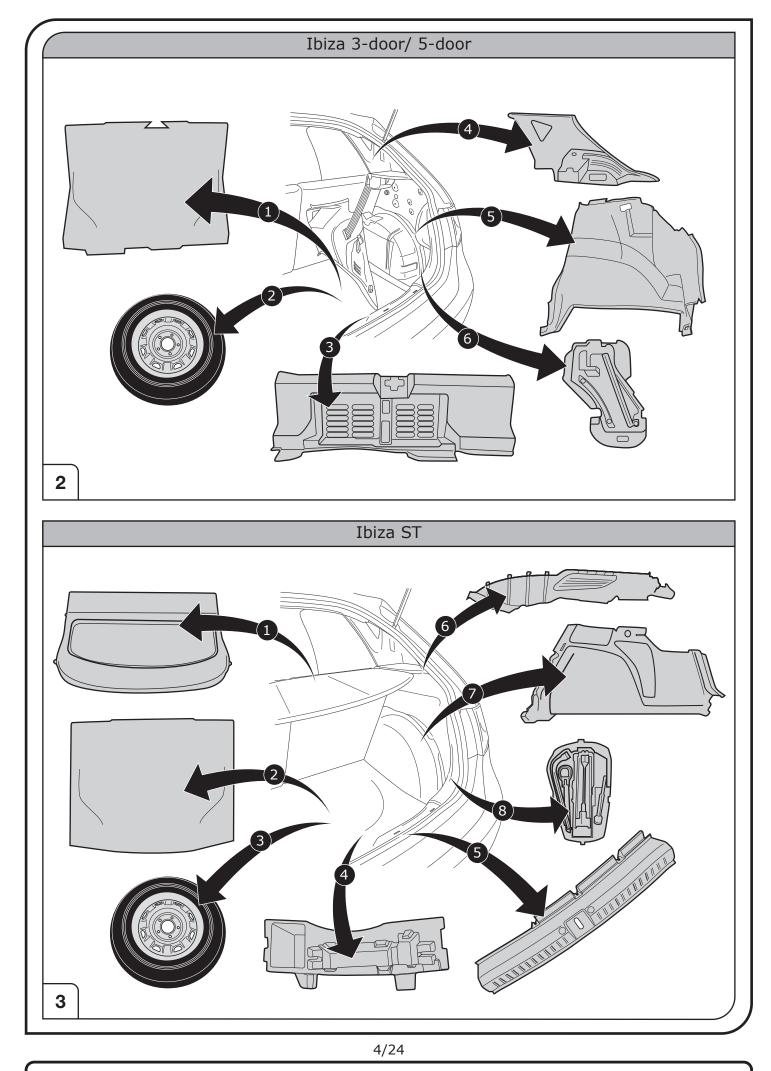

Ibiza SC 3-door 08/2015 >> Ibiza 5-door (6P) 08/2015 >> 05/2017 Ibiza 5-door (6F) 06/2017 >> Ibiza ST 08/2015 >> Arona 09/2017 >>

Part No: VW-204-07M