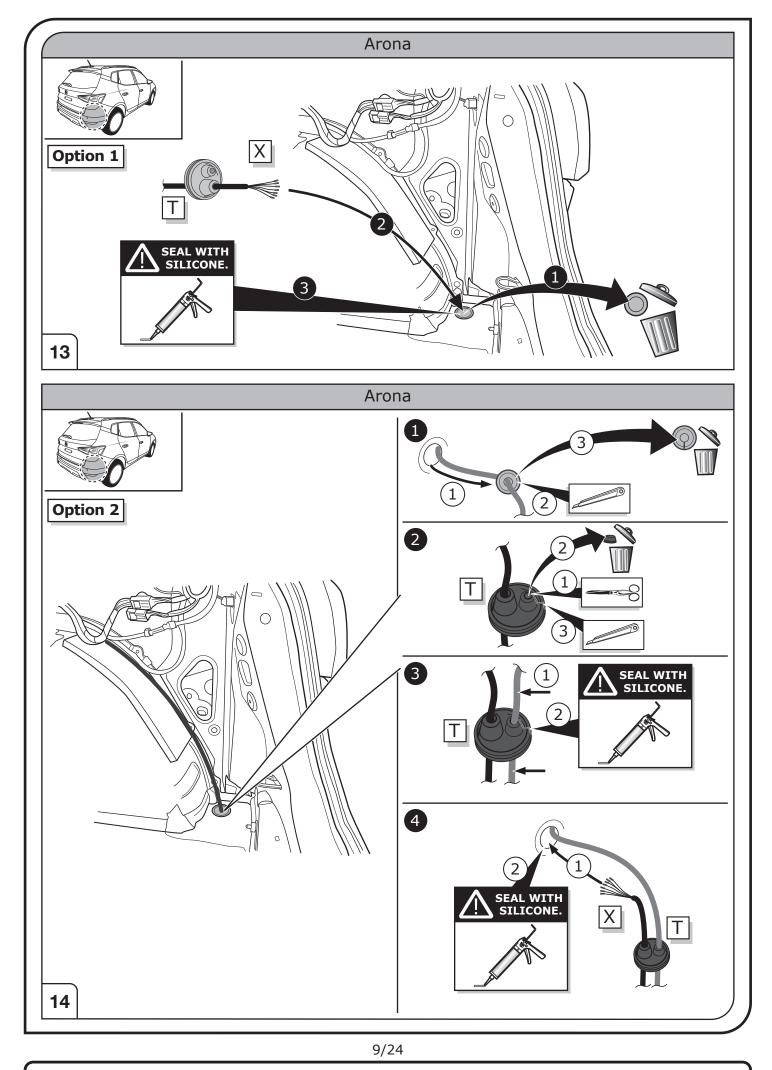

## SYMBOL EXPLANATION

| -Ŏ-                   | Left (58-L) respectively<br>Right (58-R) tail light             |
|-----------------------|-----------------------------------------------------------------|
| 54 (STOP)             | Stop light (54) /<br>high mounted, third stop light (54)        |
|                       | Turn signal indicator left                                      |
|                       | Turn signal indicator right                                     |
| Ę                     | Rear fog light(s)                                               |
| Reverse 05            | Reversing light(s)                                              |
| <sup>30+</sup>        | Permanent power supply /<br>13pin socket, chamber 9             |
| 15+                   | Charging wire for trailer battery /<br>13pin socket, chamber 10 |
|                       | Trailer / trailer recognition                                   |
| B+/30                 | Permanent current power supply                                  |
|                       | Ground or Earth (31)                                            |
| $\overline{\bigcirc}$ | Ground connection battery terminal lug                          |
| •                     | Positive connection battery terminal lug                        |
|                       |                                                                 |