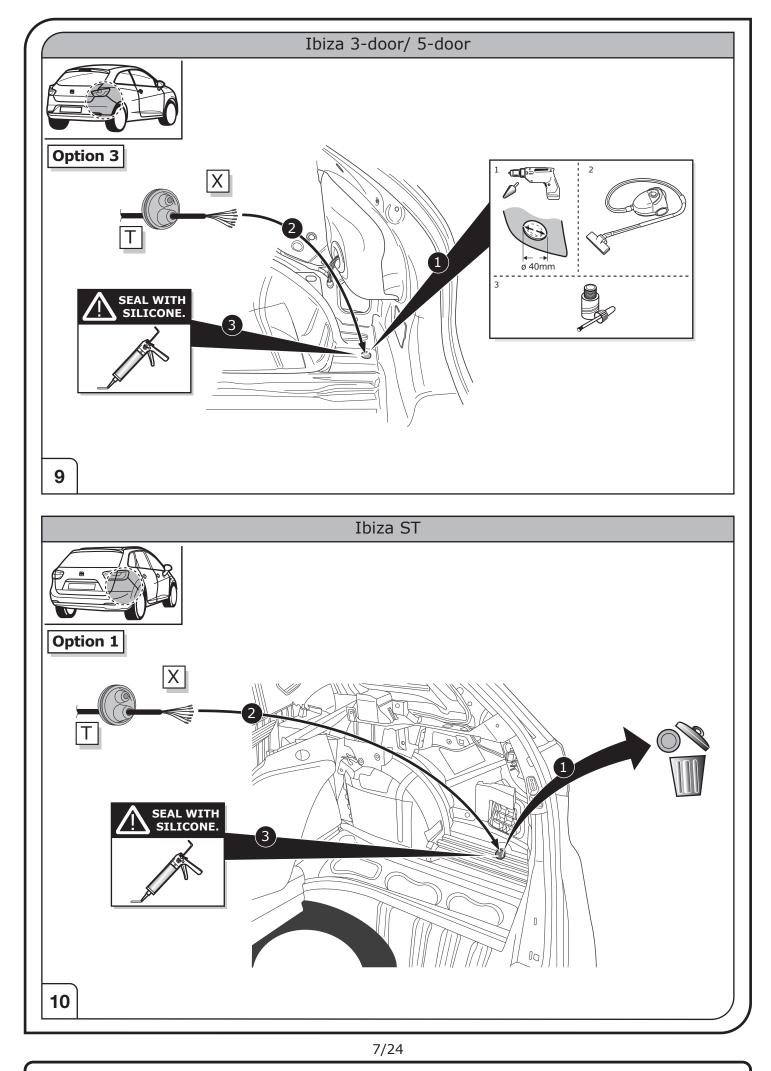

## SYMBOL EXPLANATION

| -Ŏ-                   | Left (58-L) respectively<br>Right (58-R) tail light             |
|-----------------------|-----------------------------------------------------------------|
| 54 (STOP)             | Stop light (54) /<br>high mounted, third stop light (54)        |
|                       | Turn signal indicator left                                      |
|                       | Turn signal indicator right                                     |
| Ę                     | Rear fog light(s)                                               |
| Reverse 05            | Reversing light(s)                                              |
| <sup>30+</sup>        | Permanent power supply /<br>13pin socket, chamber 9             |
| 15+                   | Charging wire for trailer battery /<br>13pin socket, chamber 10 |
|                       | Trailer / trailer recognition                                   |
| B+/30                 | Permanent current power supply                                  |
|                       | Ground or Earth (31)                                            |
| $\overline{\bigcirc}$ | Ground connection battery terminal lug                          |
| •                     | Positive connection battery terminal lug                        |
|                       |                                                                 |