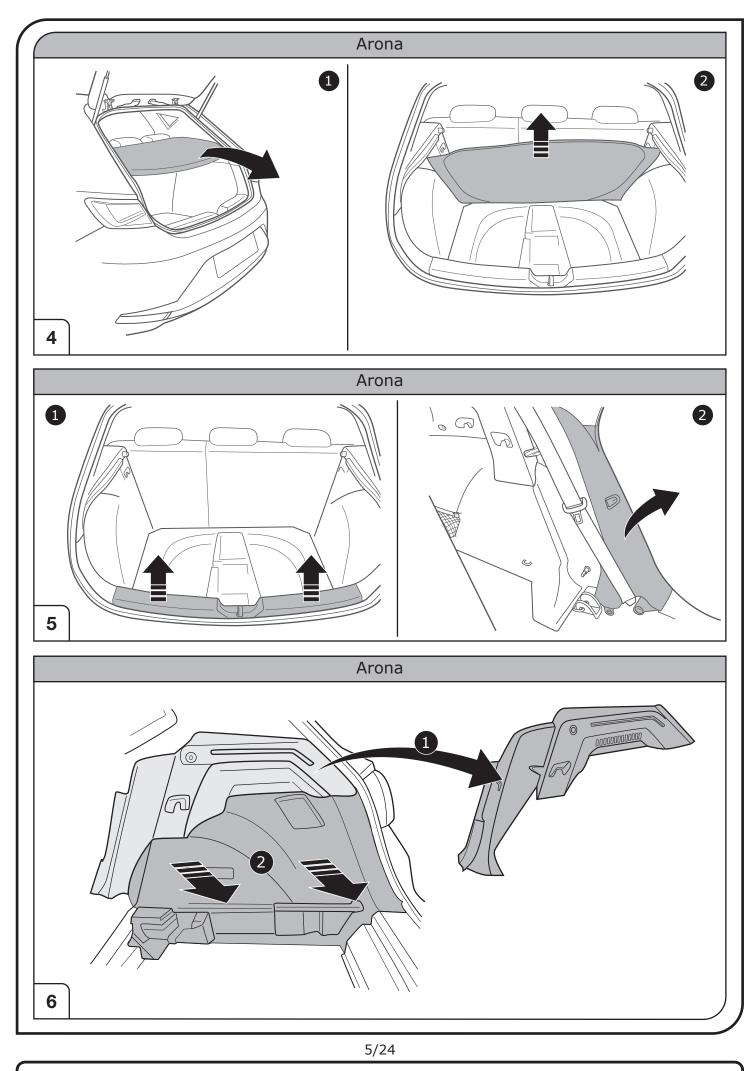

Ibiza SC 3-door 08/2015 >> Ibiza 5-door (6P) 08/2015 >> 05/2017 Ibiza 5-door (6F) 06/2017 >> Ibiza ST 08/2015 >> Arona 09/2017 >>

Part No: VW-204-07M