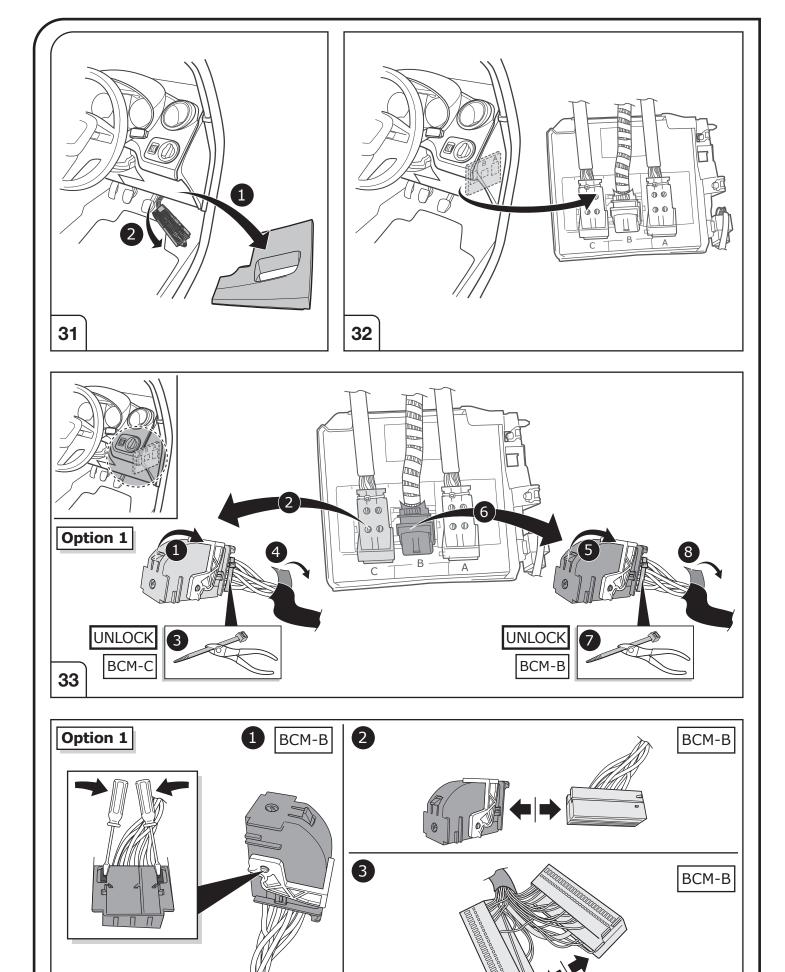

## SYMBOL EXPLANATION

| -Ŏ-                   | Left (58-L) respectively<br>Right (58-R) tail light             |
|-----------------------|-----------------------------------------------------------------|
| 54 (STOP)             | Stop light (54) /<br>high mounted, third stop light (54)        |
|                       | Turn signal indicator left                                      |
|                       | Turn signal indicator right                                     |
| Ę                     | Rear fog light(s)                                               |
| Reverse 05            | Reversing light(s)                                              |
| <sup>30+</sup>        | Permanent power supply /<br>13pin socket, chamber 9             |
| 15+                   | Charging wire for trailer battery /<br>13pin socket, chamber 10 |
|                       | Trailer / trailer recognition                                   |
| B+/30                 | Permanent current power supply                                  |
|                       | Ground or Earth (31)                                            |
| $\overline{\bigcirc}$ | Ground connection battery terminal lug                          |
| •                     | Positive connection battery terminal lug                        |
|                       |                                                                 |