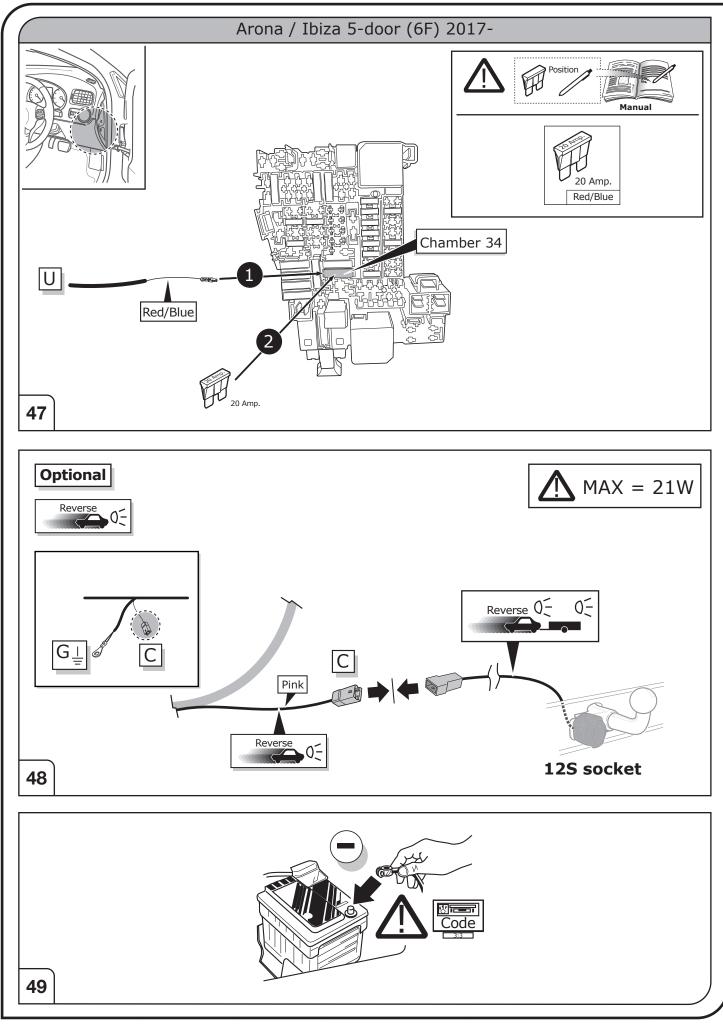

## SYMBOL EXPLANATION

| -Ŏ-                   | Left (58-L) respectively<br>Right (58-R) tail light             |
|-----------------------|-----------------------------------------------------------------|
| 54 (STOP)             | Stop light (54) /<br>high mounted, third stop light (54)        |
|                       | Turn signal indicator left                                      |
|                       | Turn signal indicator right                                     |
| Ę                     | Rear fog light(s)                                               |
| Reverse 05            | Reversing light(s)                                              |
| <sup>30+</sup>        | Permanent power supply /<br>13pin socket, chamber 9             |
| 15+                   | Charging wire for trailer battery /<br>13pin socket, chamber 10 |
|                       | Trailer / trailer recognition                                   |
| B+/30                 | Permanent current power supply                                  |
|                       | Ground or Earth (31)                                            |
| $\overline{\bigcirc}$ | Ground connection battery terminal lug                          |
| •                     | Positive connection battery terminal lug                        |
|                       |                                                                 |