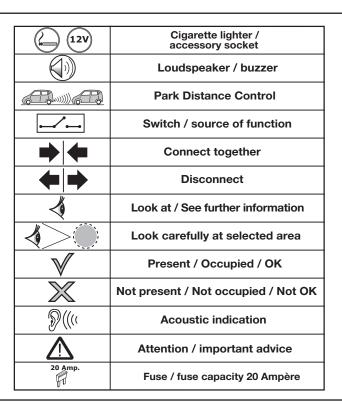

## SYMBOL EXPLANATION

| -Ŏ-                   | Left (58-L) respectively<br>Right (58-R) tail light             |
|-----------------------|-----------------------------------------------------------------|
| 54 (STOP)             | Stop light (54) /<br>high mounted, third stop light (54)        |
|                       | Turn signal indicator left                                      |
|                       | Turn signal indicator right                                     |
| Ę                     | Rear fog light(s)                                               |
| Reverse 05            | Reversing light(s)                                              |
| <sup>30+</sup>        | Permanent power supply /<br>13pin socket, chamber 9             |
| 15+                   | Charging wire for trailer battery /<br>13pin socket, chamber 10 |
|                       | Trailer / trailer recognition                                   |
| B+/30                 | Permanent current power supply                                  |
|                       | Ground or Earth (31)                                            |
| $\overline{\bigcirc}$ | Ground connection battery terminal lug                          |
| •                     | Positive connection battery terminal lug                        |
|                       |                                                                 |