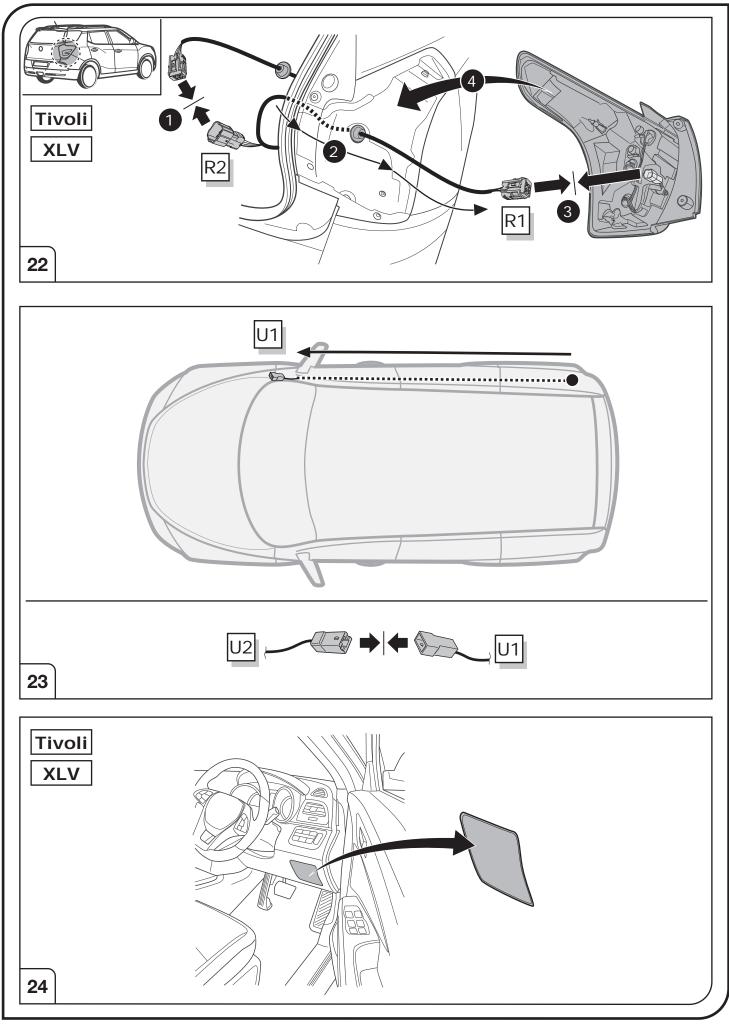

#### SYMBOL EXPLANATION

| -;Ŏ҉-          | Left (58-L) respectively<br>Right (58-R) tail light             |
|----------------|-----------------------------------------------------------------|
| 54 (STOP)      | Stop light (54) /<br>high mounted, third stop light (54)        |
|                | Turn signal indicator left                                      |
|                | Turn signal indicator right                                     |
| Ę              | Rear fog light(s)                                               |
| Reverse 05     | Reversing light(s)                                              |
| <sup>30+</sup> | Permanent power supply /<br>13pin socket, chamber 9             |
| 15+            | Charging wire for trailer battery /<br>13pin socket, chamber 10 |
|                | Trailer / trailer recognition                                   |
| B+/30          | Permanent current power supply                                  |
|                | Ground or Earth (31)                                            |
| Θ              | Ground connection battery terminal lug                          |
| •              | Positive connection battery terminal lug                        |
|                |                                                                 |

| Cigarette lighter /<br>accessory socket |
|-----------------------------------------|
| Loudspeaker / buzzer                    |
| Park Distance Control                   |
| Switch / source of function             |
| Connect together                        |
| Disconnect                              |
| Look at / See further information       |
| Look carefully at selected area         |
| Present / Occupied / OK                 |
| Not present / Not occupied / Not OK     |
| Acoustic indication                     |
| Attention / important advice            |
| Fuse / fuse capacity 20 Ampère          |
|                                         |