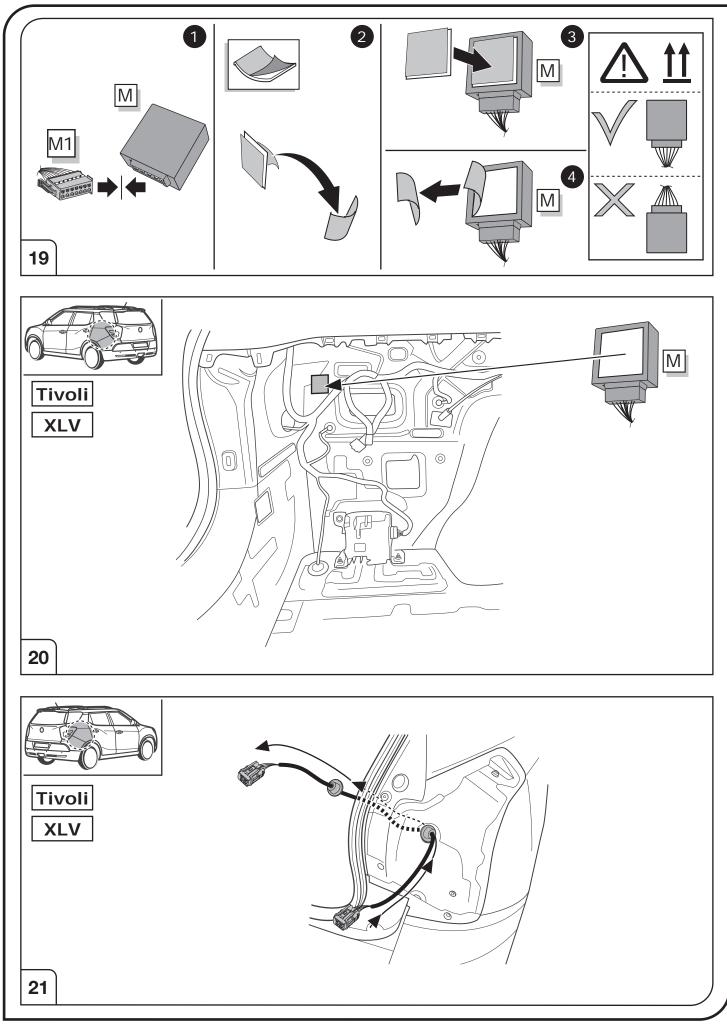

#### SYMBOL EXPLANATION

| -;Ŏ҉-          | Left (58-L) respectively<br>Right (58-R) tail light             |
|----------------|-----------------------------------------------------------------|
| 54 (STOP)      | Stop light (54) /<br>high mounted, third stop light (54)        |
|                | Turn signal indicator left                                      |
|                | Turn signal indicator right                                     |
| Ę              | Rear fog light(s)                                               |
| Reverse 05     | Reversing light(s)                                              |
| <sup>30+</sup> | Permanent power supply /<br>13pin socket, chamber 9             |
| 15+            | Charging wire for trailer battery /<br>13pin socket, chamber 10 |
|                | Trailer / trailer recognition                                   |
| B+/30          | Permanent current power supply                                  |
|                | Ground or Earth (31)                                            |
| Θ              | Ground connection battery terminal lug                          |
| •              | Positive connection battery terminal lug                        |
|                |                                                                 |

| Cigarette lighter /<br>accessory socket |
|-----------------------------------------|
| Loudspeaker / buzzer                    |
| Park Distance Control                   |
| Switch / source of function             |
| Connect together                        |
| Disconnect                              |
| Look at / See further information       |
| Look carefully at selected area         |
| Present / Occupied / OK                 |
| Not present / Not occupied / Not OK     |
| Acoustic indication                     |
| Attention / important advice            |
| Fuse / fuse capacity 20 Ampère          |
|                                         |