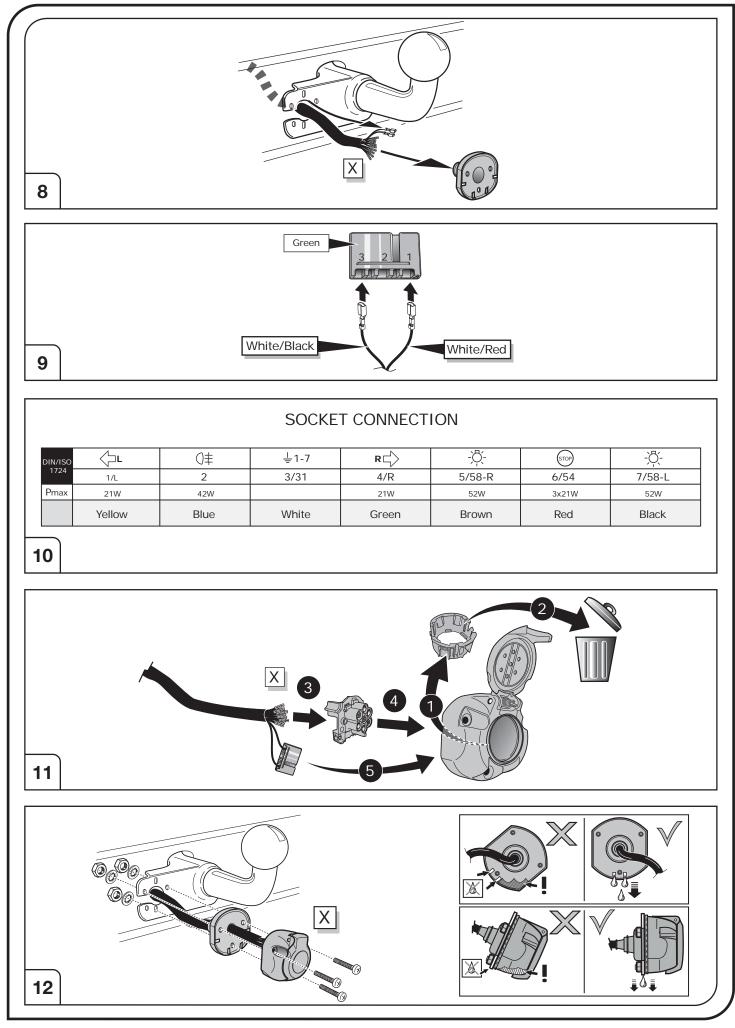

#### SYMBOL EXPLANATION

| -;Ŏ҉-          | Left (58-L) respectively<br>Right (58-R) tail light             |
|----------------|-----------------------------------------------------------------|
| 54 (STOP)      | Stop light (54) /<br>high mounted, third stop light (54)        |
|                | Turn signal indicator left                                      |
|                | Turn signal indicator right                                     |
| Ę              | Rear fog light(s)                                               |
| Reverse 05     | Reversing light(s)                                              |
| <sup>30+</sup> | Permanent power supply /<br>13pin socket, chamber 9             |
| 15+            | Charging wire for trailer battery /<br>13pin socket, chamber 10 |
|                | Trailer / trailer recognition                                   |
| B+/30          | Permanent current power supply                                  |
|                | Ground or Earth (31)                                            |
| Θ              | Ground connection battery terminal lug                          |
| •              | Positive connection battery terminal lug                        |
|                |                                                                 |

| Cigarette lighter /<br>accessory socket |
|-----------------------------------------|
| Loudspeaker / buzzer                    |
| Park Distance Control                   |
| Switch / source of function             |
| Connect together                        |
| Disconnect                              |
| Look at / See further information       |
| Look carefully at selected area         |
| Present / Occupied / OK                 |
| Not present / Not occupied / Not OK     |
| Acoustic indication                     |
| Attention / important advice            |
| Fuse / fuse capacity 20 Ampère          |
|                                         |