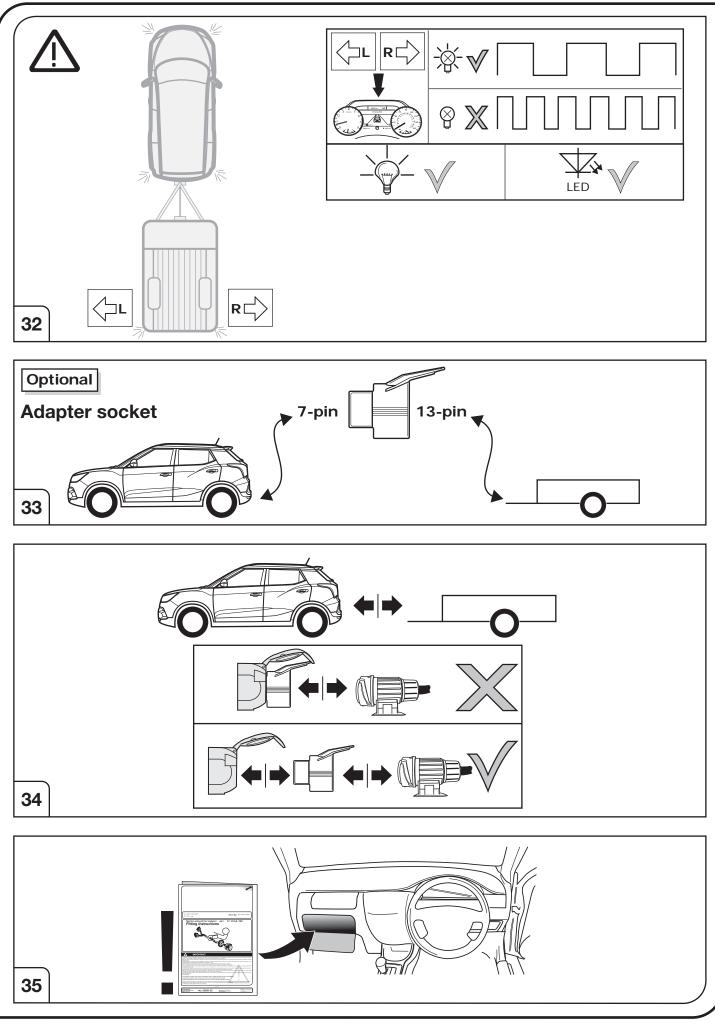

#### SYMBOL EXPLANATION

| -;Ŏ҉-          | Left (58-L) respectively<br>Right (58-R) tail light             |
|----------------|-----------------------------------------------------------------|
| 54 (STOP)      | Stop light (54) /<br>high mounted, third stop light (54)        |
|                | Turn signal indicator left                                      |
|                | Turn signal indicator right                                     |
| Ę              | Rear fog light(s)                                               |
| Reverse 05     | Reversing light(s)                                              |
| <sup>30+</sup> | Permanent power supply /<br>13pin socket, chamber 9             |
| 15+            | Charging wire for trailer battery /<br>13pin socket, chamber 10 |
|                | Trailer / trailer recognition                                   |
| B+/30          | Permanent current power supply                                  |
|                | Ground or Earth (31)                                            |
| Θ              | Ground connection battery terminal lug                          |
| •              | Positive connection battery terminal lug                        |
|                |                                                                 |

| Cigarette lighter /<br>accessory socket |
|-----------------------------------------|
| Loudspeaker / buzzer                    |
| Park Distance Control                   |
| Switch / source of function             |
| Connect together                        |
| Disconnect                              |
| Look at / See further information       |
| Look carefully at selected area         |
| Present / Occupied / OK                 |
| Not present / Not occupied / Not OK     |
| Acoustic indication                     |
| Attention / important advice            |
| Fuse / fuse capacity 20 Ampère          |
|                                         |