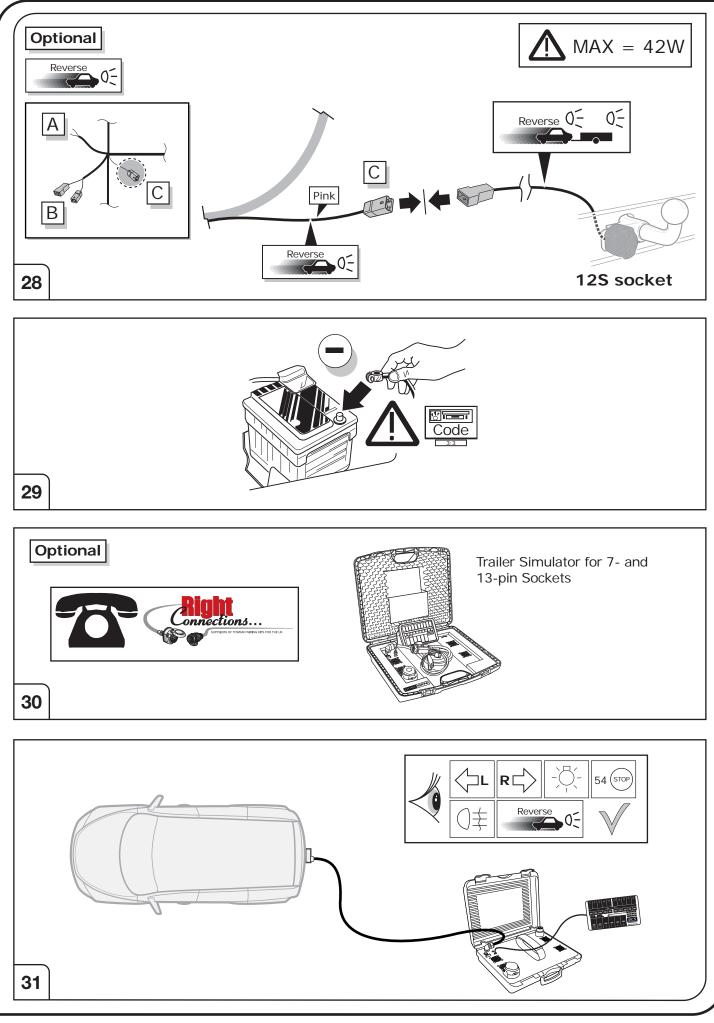

#### SYMBOL EXPLANATION

| -;Ŏ҉-          | Left (58-L) respectively<br>Right (58-R) tail light             |
|----------------|-----------------------------------------------------------------|
| 54 (STOP)      | Stop light (54) /<br>high mounted, third stop light (54)        |
|                | Turn signal indicator left                                      |
|                | Turn signal indicator right                                     |
| Ę              | Rear fog light(s)                                               |
| Reverse 05     | Reversing light(s)                                              |
| <sup>30+</sup> | Permanent power supply /<br>13pin socket, chamber 9             |
| 15+            | Charging wire for trailer battery /<br>13pin socket, chamber 10 |
|                | Trailer / trailer recognition                                   |
| B+/30          | Permanent current power supply                                  |
|                | Ground or Earth (31)                                            |
| Θ              | Ground connection battery terminal lug                          |
| •              | Positive connection battery terminal lug                        |
|                |                                                                 |

| Cigarette lighter /<br>accessory socket |
|-----------------------------------------|
| Loudspeaker / buzzer                    |
| Park Distance Control                   |
| Switch / source of function             |
| Connect together                        |
| Disconnect                              |
| Look at / See further information       |
| Look carefully at selected area         |
| Present / Occupied / OK                 |
| Not present / Not occupied / Not OK     |
| Acoustic indication                     |
| Attention / important advice            |
| Fuse / fuse capacity 20 Ampère          |
|                                         |