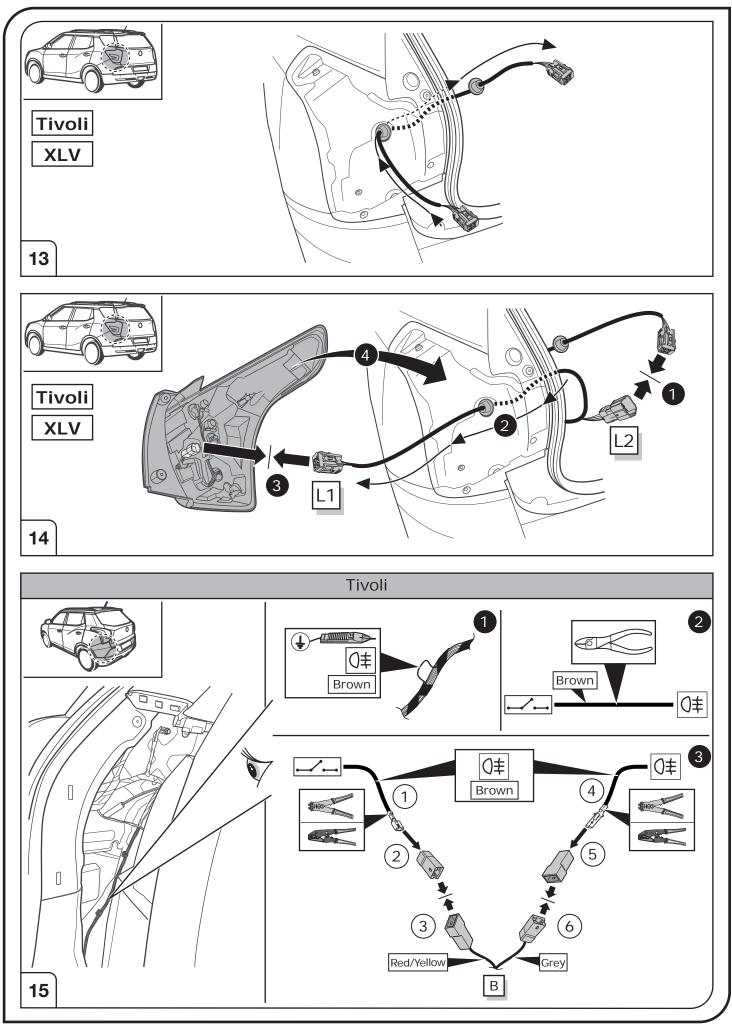

#### SYMBOL EXPLANATION

| -;Ŏ҉-          | Left (58-L) respectively<br>Right (58-R) tail light             |
|----------------|-----------------------------------------------------------------|
| 54 (STOP)      | Stop light (54) /<br>high mounted, third stop light (54)        |
|                | Turn signal indicator left                                      |
|                | Turn signal indicator right                                     |
| Ę              | Rear fog light(s)                                               |
| Reverse 05     | Reversing light(s)                                              |
| <sup>30+</sup> | Permanent power supply /<br>13pin socket, chamber 9             |
| 15+            | Charging wire for trailer battery /<br>13pin socket, chamber 10 |
|                | Trailer / trailer recognition                                   |
| B+/30          | Permanent current power supply                                  |
|                | Ground or Earth (31)                                            |
| Θ              | Ground connection battery terminal lug                          |
| •              | Positive connection battery terminal lug                        |
|                |                                                                 |

| Cigarette lighter /<br>accessory socket |
|-----------------------------------------|
| Loudspeaker / buzzer                    |
| Park Distance Control                   |
| Switch / source of function             |
| Connect together                        |
| Disconnect                              |
| Look at / See further information       |
| Look carefully at selected area         |
| Present / Occupied / OK                 |
| Not present / Not occupied / Not OK     |
| Acoustic indication                     |
| Attention / important advice            |
| Fuse / fuse capacity 20 Ampère          |
|                                         |