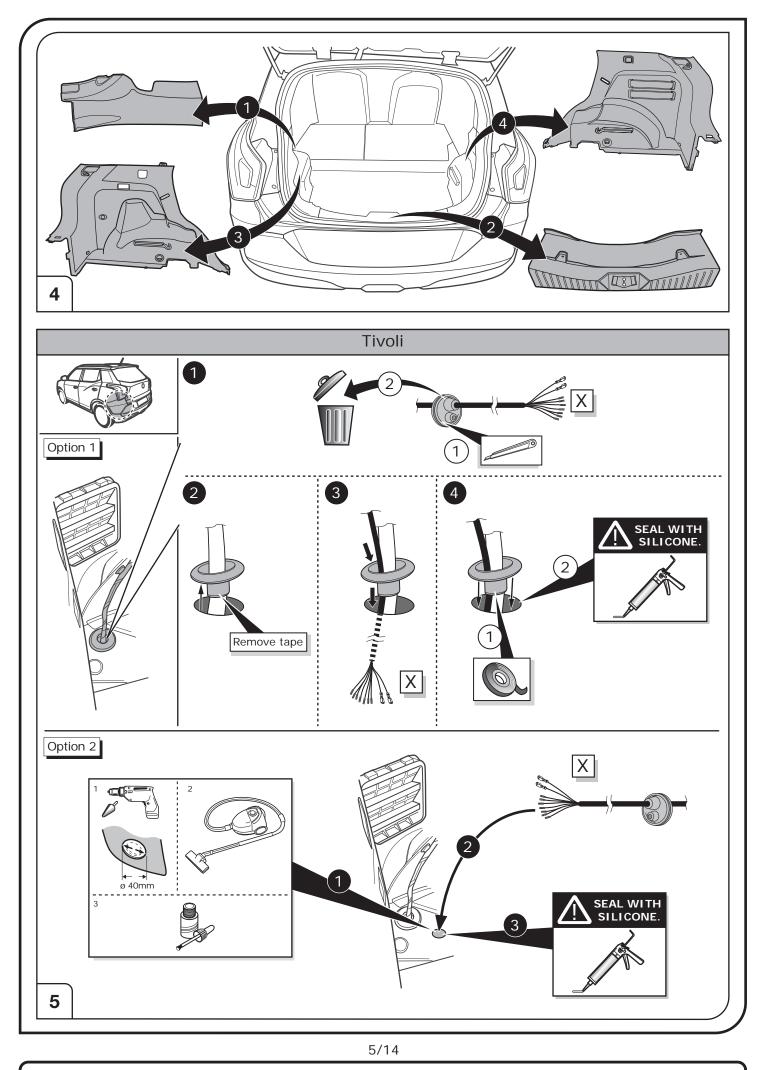

|
| Disconnect                              |
| Look at / See further information       |
| Look carefully at selected area         |
| Present / Occupied / OK                 |
| Not present / Not occupied / Not OK     |
| Acoustic indication                     |
| Attention / important advice            |
| Fuse / fuse capacity 20 Ampère          |
|                                         |



Right Connections UK Ltd Unit 503 Queensway Business Park TELFORD TF1 7UL UK

SALES: +44 (0)1952 608750 - Option 1 TECHNICAL: +44 (0)1952 608750 - Option 2 Web: www.rightconnections.co.uk Email: sales@rightconnections.co.uk



SALES: +44 (0)1952 608750 - Option 1 TECHNICAL: +44 (0)1952 608750 - Option 2

Web: www.rightconnections.co.uk Email: sales@rightconnections.co.uk



SALES: +44 (0)1952 608750 - Option 1 TECHNICAL: +44 (0)1952 608750 - Option 2

Web: www.rightconnections.co.uk Email: sales@rightconnections.co.uk



Right Connections UK Ltd Unit 503 Queensway Business Park TELFORD TF1 7UL UK

SALES: +44 (0)1952 608750 - Option 1 TECHNICAL: +44 (0)1952 608750 - Option 2

Web: www.rightconnections.co.uk Email: sales@rightconnections.co.uk



Right Connections UK Ltd Unit 503 Queensway Business Park TELFORD TF1 7UL UK

SALES: +44 (0)1952 608750 - Option 1 TECHNICAL: +44 (0)1952 608750 - Option 2

Web: www.rightconnections.co.uk Email: sales@rightconnections.co.uk



Right Connections UK Ltd Unit 503 Queensway Business Park TELFORD TF1 7UL UK

SALES: +44 (0)1952 608750 - Option 1 TECHNICAL: +44 (0)1952 608750 - Option 2

Web: www.rightconnections.co.uk Ema