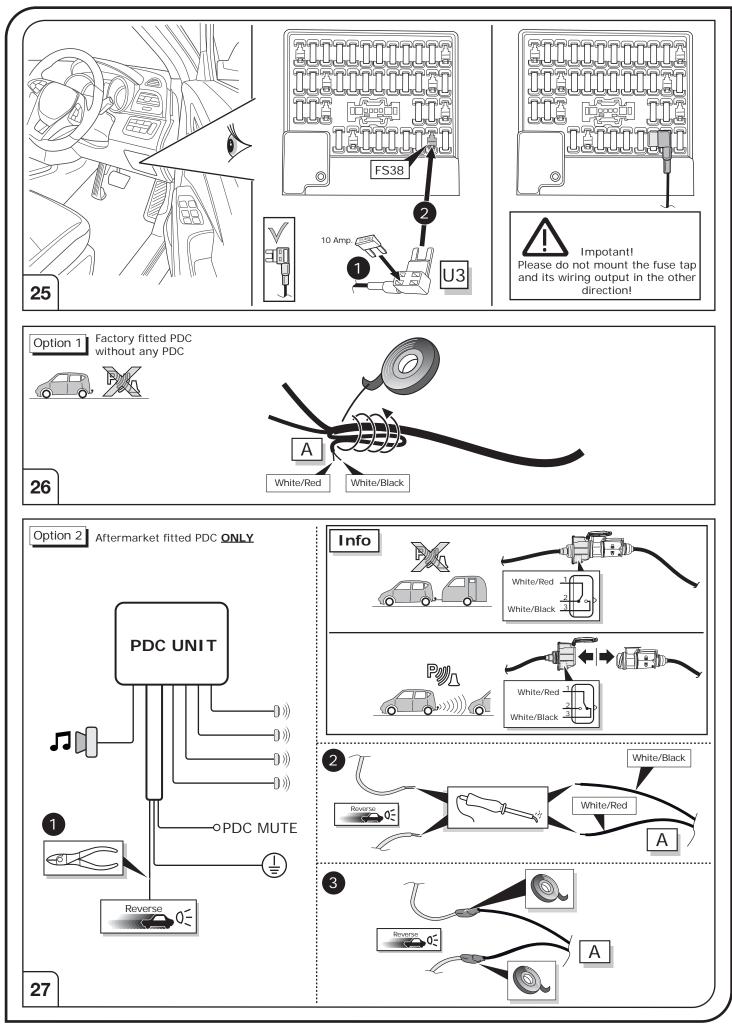

#### SYMBOL EXPLANATION

| -;Ŏ҉-          | Left (58-L) respectively<br>Right (58-R) tail light             |
|----------------|-----------------------------------------------------------------|
| 54 (STOP)      | Stop light (54) /<br>high mounted, third stop light (54)        |
|                | Turn signal indicator left                                      |
|                | Turn signal indicator right                                     |
| Ę              | Rear fog light(s)                                               |
| Reverse 05     | Reversing light(s)                                              |
| <sup>30+</sup> | Permanent power supply /<br>13pin socket, chamber 9             |
| 15+            | Charging wire for trailer battery /<br>13pin socket, chamber 10 |
|                | Trailer / trailer recognition                                   |
| B+/30          | Permanent current power supply                                  |
|                | Ground or Earth (31)                                            |
| Θ              | Ground connection battery terminal lug                          |
| •              | Positive connection battery terminal lug                        |
|                |                                                                 |

| Cigarette lighter /<br>accessory socket |
|-----------------------------------------|
| Loudspeaker / buzzer                    |
| Park Distance Control                   |
| Switch / source of function             |
| Connect together                        |
| Disconnect                              |
| Look at / See further information       |
| Look carefully at selected area         |
| Present / Occupied / OK                 |
| Not present / Not occupied / Not OK     |
| Acoustic indication                     |
| Attention / important advice            |
| Fuse / fuse capacity 20 Ampère          |
|                                         |