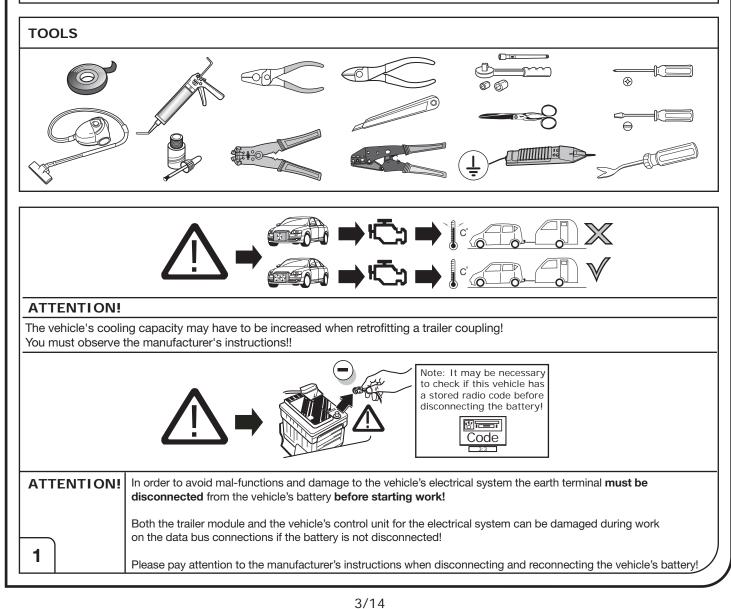

We always recommend whenever possible, the following troubleshooting process:

An analysis of the vehicle's error memory and possibly clearing of all faults before the start of the installation!

Try disconnecting the trailer module from the towing harness and re-start the fault clearing process!

→ If in doubt, limit the time for troubleshooting to a max of 0.5 hours and call our Technical Support Team!

Please follow our instructions carefully and always test the towing electrics using a true lighting board or a specifically designed bulb tester. If an LED tester is used, ensure it is equipped with correct load resistors or malfunctions will occur!