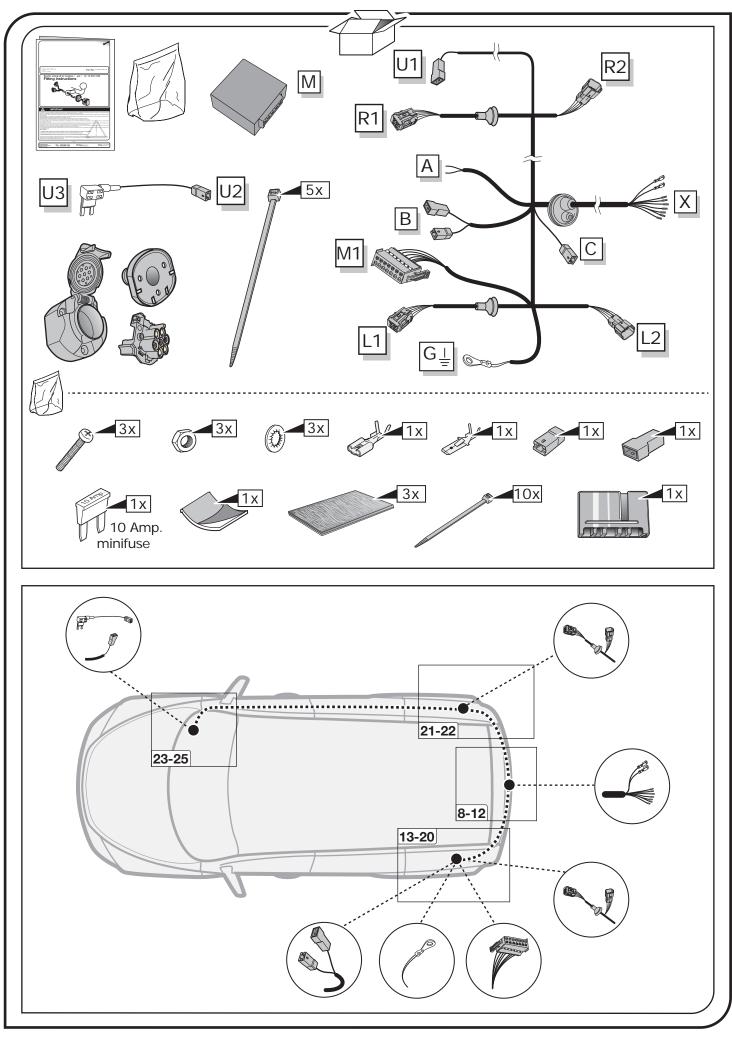

e for troubleshooting to a max of 0.5 hours and call our Technical Support Team!

Please follow our instructions carefully and always test the towing electrics using a true lighting board or a specifically designed bulb tester. If an LED tester is used, ensure it is equipped with correct load resistors or malfunctions will occur!

1/14

This instruction is subject to changes and we reserve the right to make changes to design, colour etc.

All of the data and illustrations may not be an exact representation but the text contained in this instruction must be observed!

Right Connections UK Ltd Unit 503 Queensway Business Park TELFORD TF1 7UL UK

+44 (0)1952 608750 - Option 1 SALES: TECHNICAL: +44 (0)1952 608750 - Option 2

Web: www.rightconnections.co.uk Email: sales@rightconnections.co.uk



SALES: +44 (0)1952 608750 - Option 1 TECHNICAL: +44 (0)1952 608750 - Option 2

Web: www.rightconnections.co.uk Email: sales@rightconnections.co.uk

#### SYMBOL EXPLANATION

| -;Ŏ҉-          | Left (58-L) respectively<br>Right (58-R) tail light             |
|----------------|-----------------------------------------------------------------|
| 54 (STOP)      | Stop light (54) /<br>high mounted, third stop light (54)        |
|                | Turn signal indicator left                                      |
|                | Turn signal indicator right                                     |
| Ę              | Rear fog light(s)                                               |
| Reverse 05     | Reversing light(s)                                              |
| <sup>30+</sup> | Permanent p