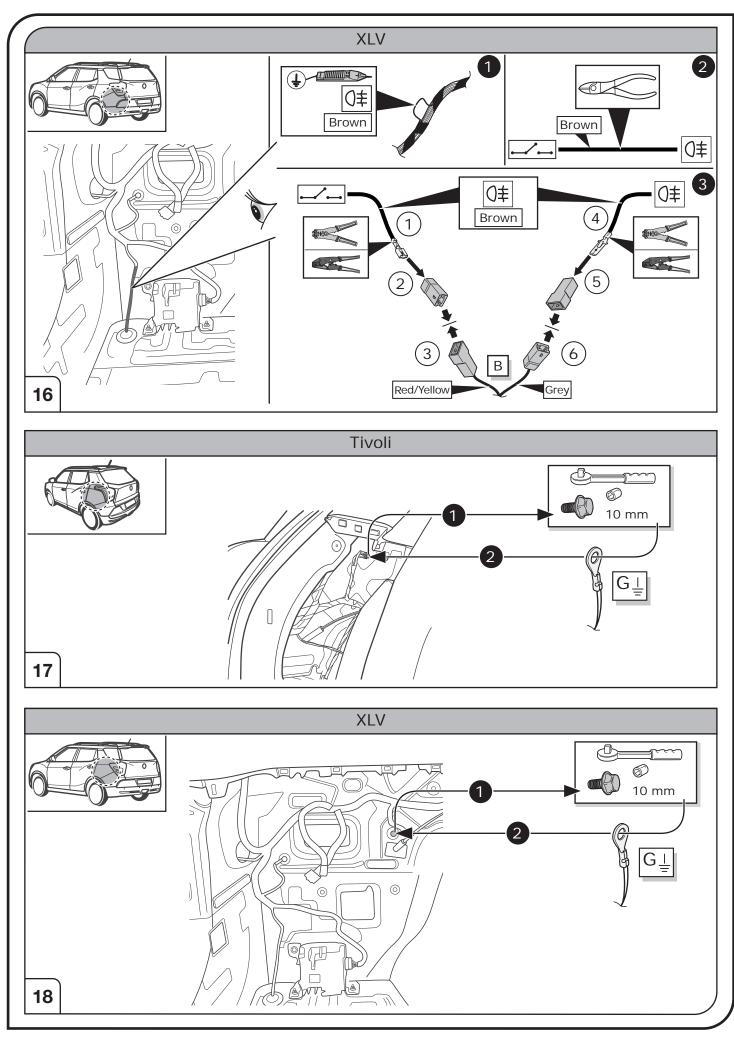

#### SYMBOL EXPLANATION

| -;Ŏ҉-          | Left (58-L) respectively<br>Right (58-R) tail light             |
|----------------|-----------------------------------------------------------------|
| 54 (STOP)      | Stop light (54) /<br>high mounted, third stop light (54)        |
|                | Turn signal indicator left                                      |
|                | Turn signal indicator right                                     |
| Ę              | Rear fog light(s)                                               |
| Reverse 05     | Reversing light(s)                                              |
| <sup>30+</sup> | Permanent power supply /<br>13pin socket, chamber 9             |
| 15+            | Charging wire for trailer battery /<br>13pin socket, chamber 10 |
|                | Trailer / trailer recognition                                   |
| B+/30          | Permanent current power supply                                  |
|                | Ground or Earth (31)                                            |
| Θ              | Ground connection battery terminal lug                          |
| •              | Positive connection battery terminal lug                        |
|                |                                                                 |

| Cigarette lighter /<br>accessory socket |
|-----------------------------------------|
| Loudspeaker / buzzer                    |
| Park Distance Control                   |
| Switch / source of function             |
| Connect together                        |
| Disconnect                              |
| Look at / See further information       |
| Look carefully at selected area         |
| Present / Occupied / OK                 |
| Not present / Not occupied / Not OK     |
| Acoustic indication                     |
| Attention / important advice            |
| Fuse / fuse capacity 20 Ampère          |
|                                         |