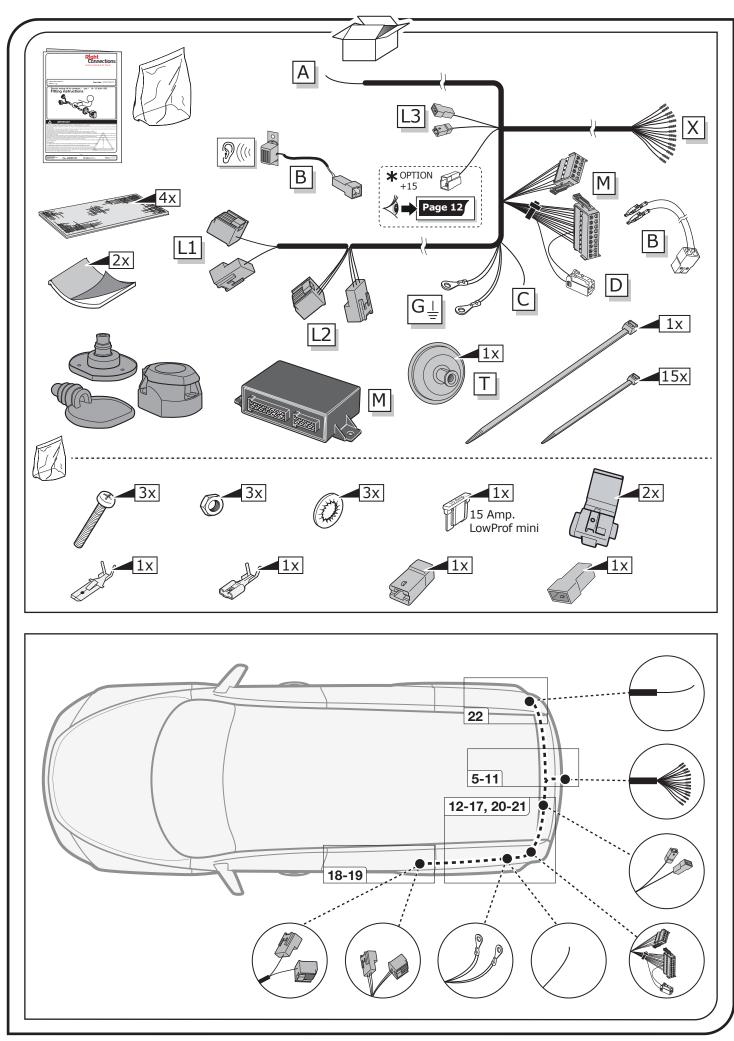

me for troubleshooting to a max of 0,5 hours and call our Technical Support Team!

Please follow our instructions carefully and always test the towing electrics using a true lighting board or a specifically designed bulb tester. If an LED tester is used, ensure it is equipped with correct load resistors or malfunctions will occur!

1/15

This instruction is subject to changes and we reserve the right to make changes to design, colour etc.

All of the data and illustrations may not be an exact representation but the text contained in this instruction must be observed!

Right Connections UK Ltd Unit 503 Queensway Business Park TELFORD TF1 7UL UK

SALES: +44 (0)1952 608750 - Option 1 TECHNICAL: +44 (0)1952 608750 - Option 2 Web: www.rightconnections.co.uk Email: Technical@rightconnect.co.uk



Right Connections UK Ltd Unit 503 Queensway Business Park TELFORD TF1 7UL UK

SALES: +44 (0)1952 608750 - Option 1 TECHNICAL: +44 (0)1952 608750 - Option 2

Web: www.rightconnections.co.uk Email: Technical@rightconnect.co.uk

#### SYMBOL EXPLANATION

| - <u>`</u> Ŏ҉-        | Left (58-L) respectively<br>Right (58-R) tail light             |
|-----------------------|-----------------------------------------------------------------|
| 54 STOP               | Stop light (54) /<br>high mounted, third stop light (54)        |
|                       | Turn signal indicator left                                      |
|                       | Turn signal indicator right                                     |
| ‡                     | Rear fog light(s)