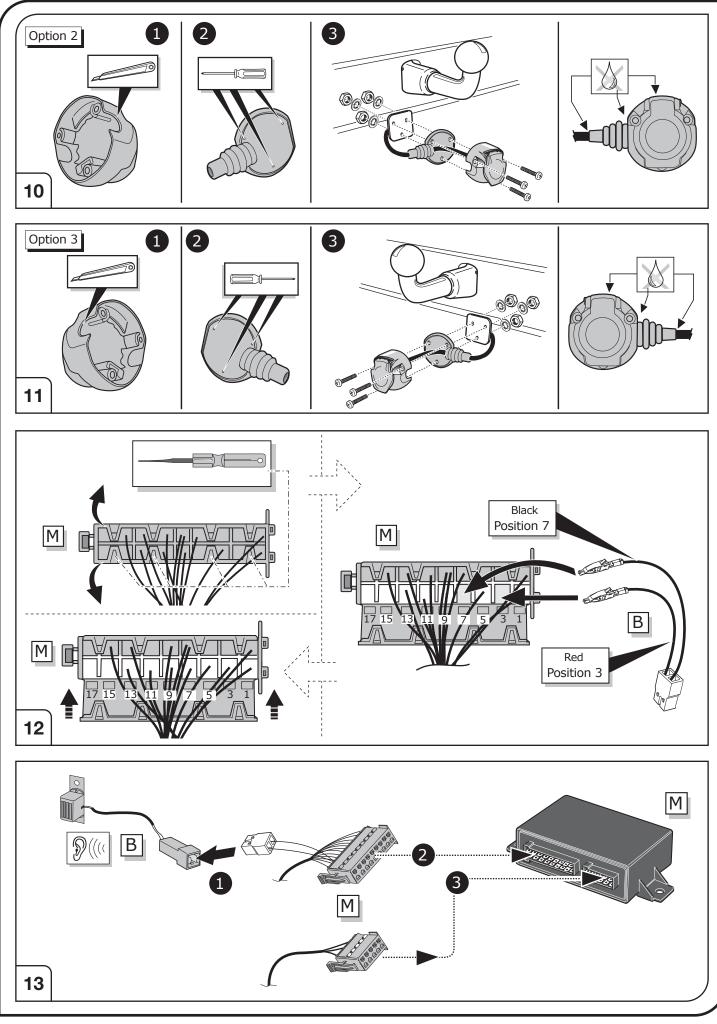

1/15

This instruction is subject to changes and we reserve the right to make changes to design, colour etc.

All of the data and illustrations may not be an exact representation but the text contained in this instruction must be observed!

#### SYMBOL EXPLANATION

| - <u>`</u> Ŏ҉-        | Left (58-L) respectively<br>Right (58-R) tail light             |
|-----------------------|-----------------------------------------------------------------|
| 54 STOP               | Stop light (54) /<br>high mounted, third stop light (54)        |
|                       | Turn signal indicator left                                      |
|                       | Turn signal indicator right                                     |
| ‡                     | Rear fog light(s)                                               |
| Reverse 0             | Reversing light(s)                                              |
| 30+                   | Permanent power supply /<br>13pin socket, chamber 9             |
| 15+                   | Charging wire for trailer battery /<br>13pin socket, chamber 10 |
|                       | Trailer / trailer recognition                                   |
| B+/30                 | Permanent current power supply                                  |
| Ļ                     | Ground or Earth (31)                                            |
| $\overline{\bigcirc}$ | Ground connection battery terminal lug                          |
| +                     | Positive connection battery terminal lug                        |
|                       |                                                                 |

|              | Cigarette lighter /<br>accessory socket |
|--------------|-----------------------------------------|
|              | Loudspeaker / buzzer                    |
|              | Park Distance Control                   |
|              | Switch / source of function             |
| •            | Connect together                        |
| <b>•</b>     | Disconnect                              |
| -            | Look at / See further information       |
|              | Look carefully at selected area         |
| $\checkmark$ | Present / Occupied / OK                 |
| $\mathbf{X}$ | Not present / Not occupied / Not OK     |
| D((((        | Acoustic indication                     |
| $\triangle$  | Attention / important advice            |
| 20 Amp.      | Fuse / fuse capacity 20 Ampère          |