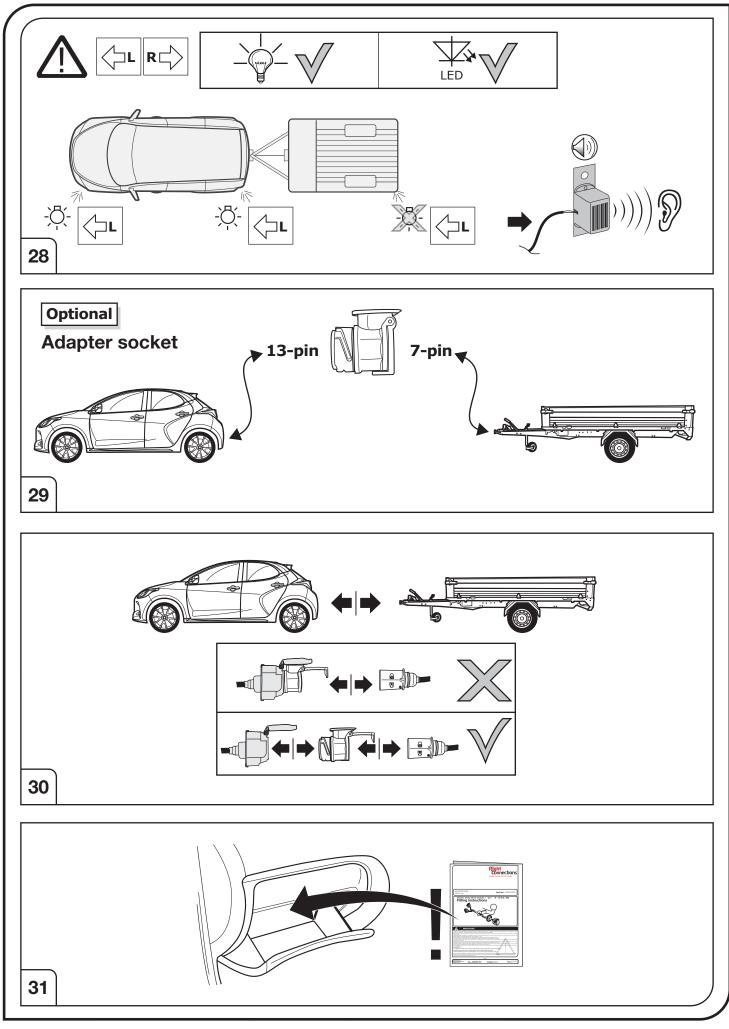

All warranty claims will be forfeited if the electric kit or components contained therein are used incorrectly or modified. If a towing socket adaptor has been used to connect to the trailer or bike rack, this must be removed from the trailer socket once the trailer or bike rack has been disconnected.