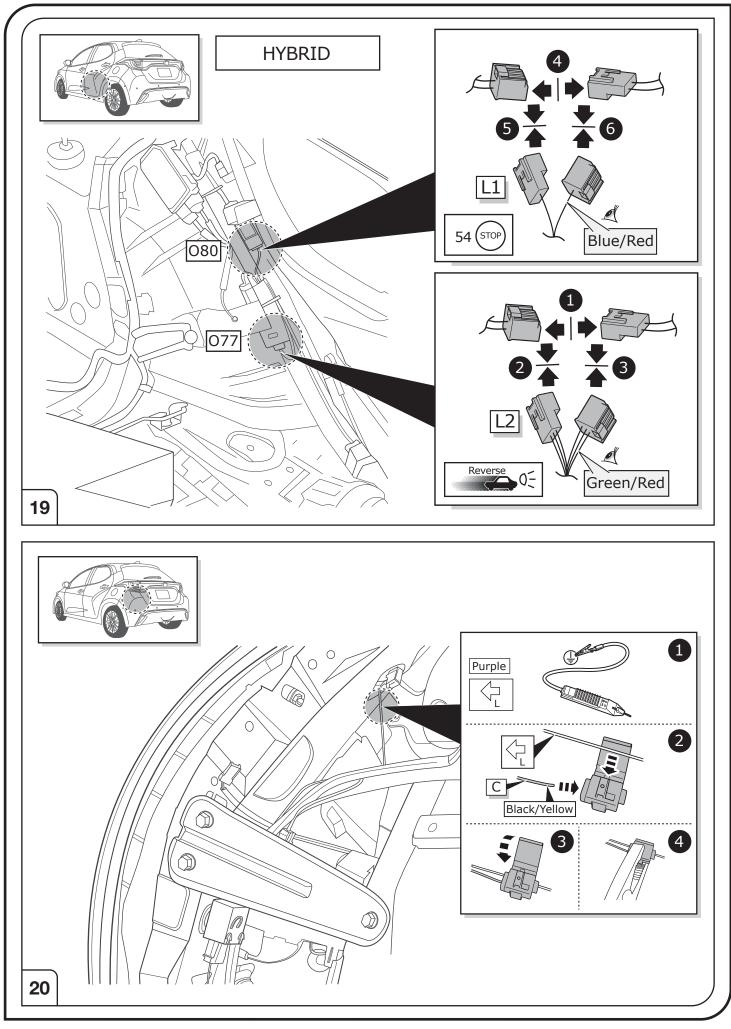

#### SYMBOL EXPLANATION

| - <u>`</u> Ŏ҉-        | Left (58-L) respectively<br>Right (58-R) tail light             |
|-----------------------|-----------------------------------------------------------------|
| 54 STOP               | Stop light (54) /<br>high mounted, third stop light (54)        |
|                       | Turn signal indicator left                                      |
|                       | Turn signal indicator right                                     |
| ‡                     | Rear fog light(s)                                               |
| Reverse 0             | Reversing light(s)                                              |
| 30+                   | Permanent power supply /<br>13pin socket, chamber 9             |
| 15+                   | Charging wire for trailer battery /<br>13pin socket, chamber 10 |
|                       | Trailer / trailer recognition                                   |
| B+/30                 | Permanent current power supply                                  |
| Ļ                     | Ground or Earth (31)                                            |
| $\overline{\bigcirc}$ | Ground connection battery terminal lug                          |
| +                     | Positive connection battery terminal lug                        |
|                       |                                                                 |

|              | Cigarette lighter /<br>accessory socket |
|--------------|-----------------------------------------|
|              | Loudspeaker / buzzer                    |
|              | Park Distance Control                   |
|              | Switch / source of function             |
| •            | Connect together                        |
| <b>•</b>     | Disconnect                              |
| -            | Look at / See further information       |
|              | Look carefully at selected area         |
| $\checkmark$ | Present / Occupied / OK                 |
| $\mathbf{X}$ | Not present / Not occupied / Not OK     |
| D((((        | Acoustic indication                     |
| $\triangle$  | Attention / important advice            |
| 20 Amp.      | Fuse / fuse capacity 20 Ampère          |