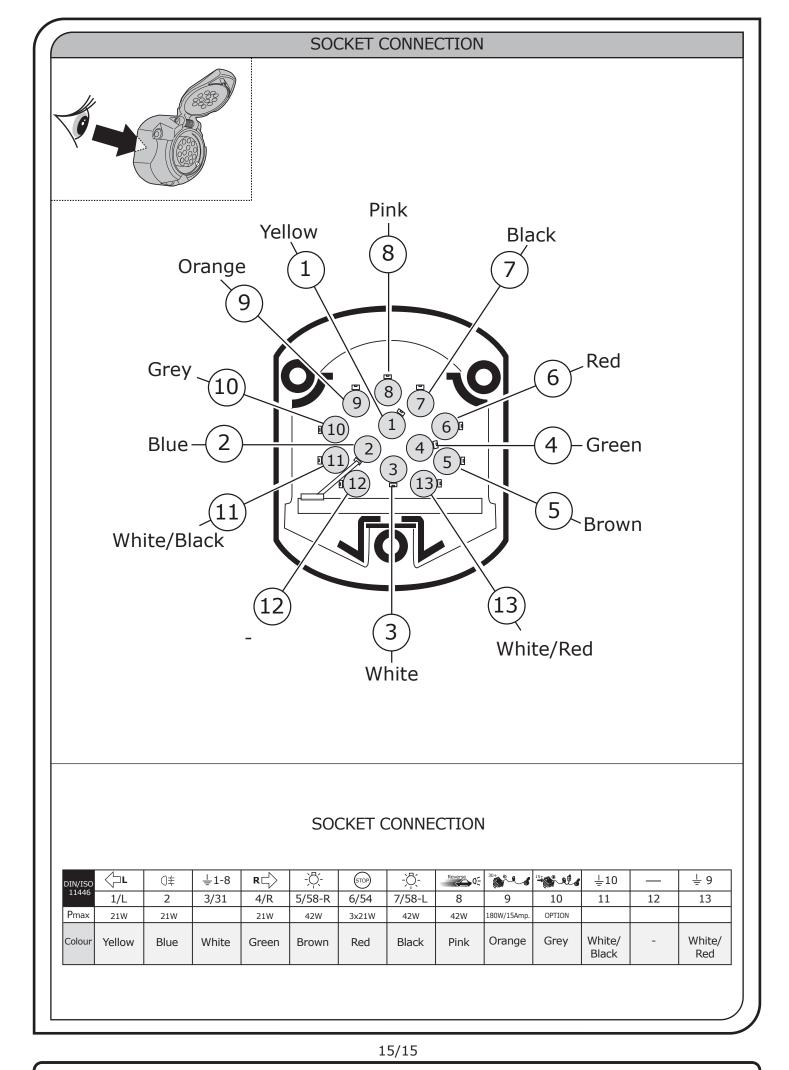

#### SYMBOL EXPLANATION

| - <u>`</u> Ŏ҉-        | Left (58-L) respectively<br>Right (58-R) tail light             |
|-----------------------|-----------------------------------------------------------------|
| 54 STOP               | Stop light (54) /<br>high mounted, third stop light (54)        |
|                       | Turn signal indicator left                                      |
|                       | Turn signal indicator right                                     |
| ‡                     | Rear fog light(s)                                               |
| Reverse 0             | Reversing light(s)                                              |
| 30+                   | Permanent power supply /<br>13pin socket, chamber 9             |
| 15+                   | Charging wire for trailer battery /<br>13pin socket, chamber 10 |
|                       | Trailer / trailer recognition                                   |
| B+/30                 | Permanent current power supply                                  |
| Ļ                     | Ground or Earth (31)                                            |
| $\overline{\bigcirc}$ | Ground connection battery terminal lug                          |
| +                     | Positive connection battery terminal lug                        |
|                       |                                                                 |

|              | Cigarette lighter /<br>accessory socket |
|--------------|-----------------------------------------|
|              | Loudspeaker / buzzer                    |
|              | Park Distance Control                   |
|              | Switch / source of function             |
| •            | Connect together                        |
| <b>•</b>     | Disconnect                              |
| -            | Look at / See further information       |
|              | Look carefully at selected area         |
| $\checkmark$ | Present / Occupied / OK                 |
| $\mathbf{X}$ | Not present / Not occupied / Not OK     |
| D((((        | Acoustic indication                     |
| $\triangle$  | Attention / important advice            |
| 20 Amp.      | Fuse / fuse capacity 20 Ampère          |