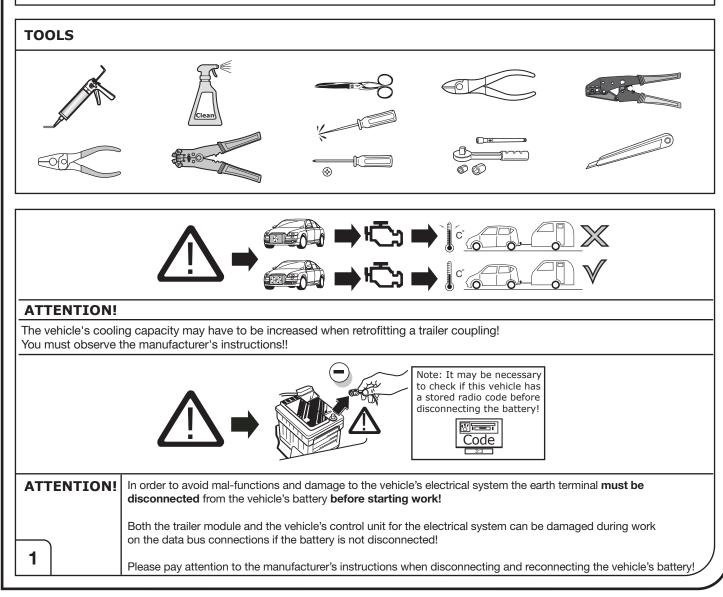

Please follow our instructions carefully and always test the towing electrics using a true lighting board or a specifically designed bulb tester. If an LED tester is used, ensure it is equipped with correct load resistors or malfunctions will occur!