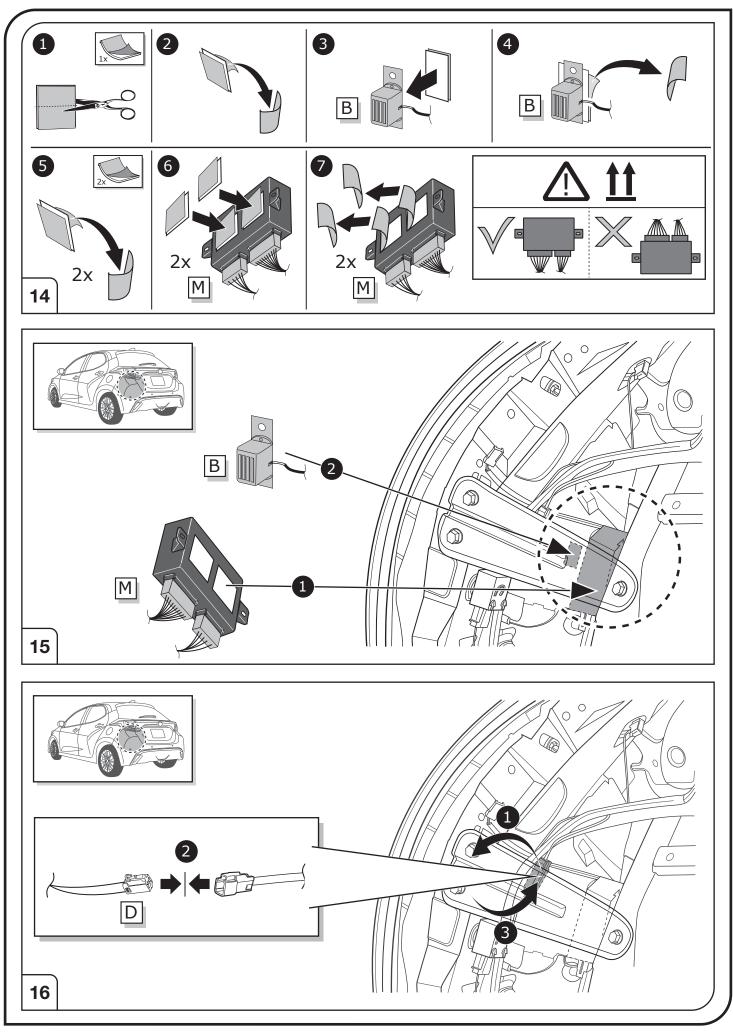

#### SYMBOL EXPLANATION

| - <u>`</u> Ŏ҉-        | Left (58-L) respectively<br>Right (58-R) tail light             |
|-----------------------|-----------------------------------------------------------------|
| 54 STOP               | Stop light (54) /<br>high mounted, third stop light (54)        |
|                       | Turn signal indicator left                                      |
|                       | Turn signal indicator right                                     |
| ‡                     | Rear fog light(s)                                               |
| Reverse 0             | Reversing light(s)                                              |
| 30+                   | Permanent power supply /<br>13pin socket, chamber 9             |
| 15+                   | Charging wire for trailer battery /<br>13pin socket, chamber 10 |
|                       | Trailer / trailer recognition                                   |
| B+/30                 | Permanent current power supply                                  |
| Ļ                     | Ground or Earth (31)                                            |
| $\overline{\bigcirc}$ | Ground connection battery terminal lug                          |
| +                     | Positive connection battery terminal lug                        |
|                       |                                                                 |

|              | Cigarette lighter /<br>accessory socket |
|--------------|-----------------------------------------|
|              | Loudspeaker / buzzer                    |
|              | Park Distance Control                   |
|              | Switch / source of function             |
| •            | Connect together                        |
| <b>•</b>     | Disconnect                              |
| -            | Look at / See further information       |
|              | Look carefully at selected area         |
| $\checkmark$ | Present / Occupied / OK                 |
| $\mathbf{X}$ | Not present / Not occupied / Not OK     |
| D((((        | Acoustic indication                     |
| $\triangle$  | Attention / important advice            |
| 20 Amp.      | Fuse / fuse capacity 20 Ampère          |