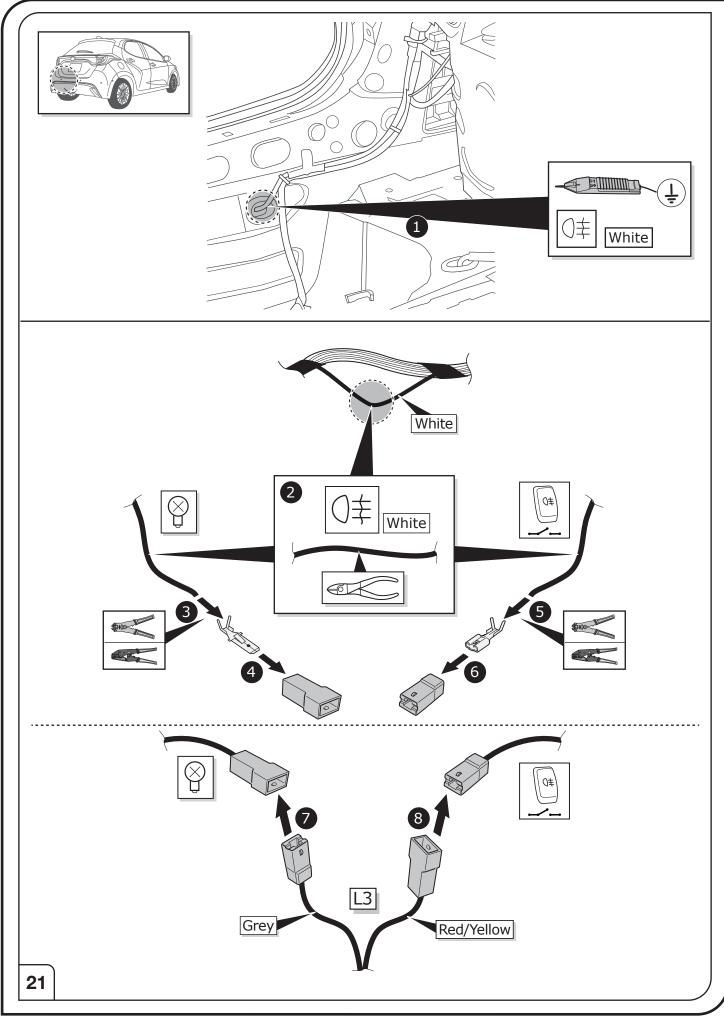

#### SYMBOL EXPLANATION

| - <u>`</u> Ŏ҉-        | Left (58-L) respectively<br>Right (58-R) tail light             |
|-----------------------|-----------------------------------------------------------------|
| 54 STOP               | Stop light (54) /<br>high mounted, third stop light (54)        |
|                       | Turn signal indicator left                                      |
|                       | Turn signal indicator right                                     |
| ‡                     | Rear fog light(s)                                               |
| Reverse 0             | Reversing light(s)                                              |
| 30+                   | Permanent power supply /<br>13pin socket, chamber 9             |
| 15+                   | Charging wire for trailer battery /<br>13pin socket, chamber 10 |
|                       | Trailer / trailer recognition                                   |
| B+/30                 | Permanent current power supply                                  |
| Ļ                     | Ground or Earth (31)                                            |
| $\overline{\bigcirc}$ | Ground connection battery terminal lug                          |
| +                     | Positive connection battery terminal lug                        |
|                       |                                                                 |

|              | Cigarette lighter /<br>accessory socket |
|--------------|-----------------------------------------|
|              | Loudspeaker / buzzer                    |
|              | Park Distance Control                   |
|              | Switch / source of function             |
| •            | Connect together                        |
| <b>•</b>     | Disconnect                              |
| -            | Look at / See further information       |
|              | Look carefully at selected area         |
| $\checkmark$ | Present / Occupied / OK                 |
| $\mathbf{X}$ | Not present / Not occupied / Not OK     |
| D((((        | Acoustic indication                     |
| $\triangle$  | Attention / important advice            |
| 20 Amp.      | Fuse / fuse capacity 20 Ampère          |