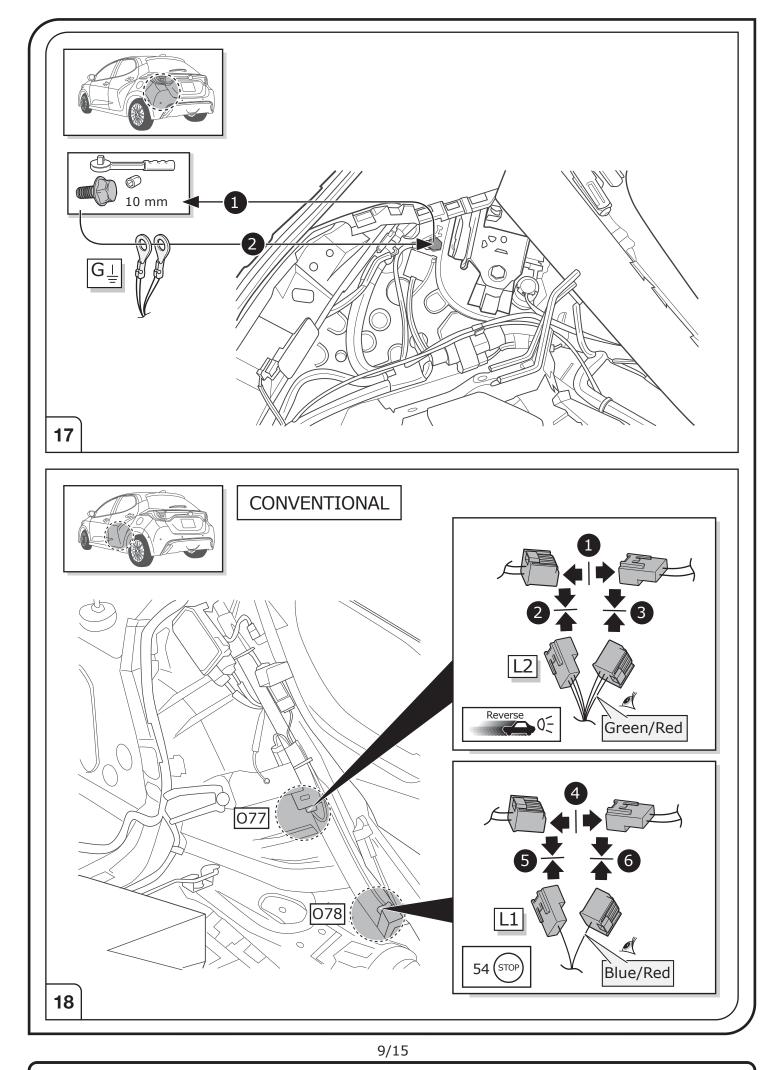

#### SYMBOL EXPLANATION

| - <u>`</u> Ŏ҉-        | Left (58-L) respectively<br>Right (58-R) tail light             |
|-----------------------|-----------------------------------------------------------------|
| 54 STOP               | Stop light (54) /<br>high mounted, third stop light (54)        |
|                       | Turn signal indicator left                                      |
|                       | Turn signal indicator right                                     |
| ‡                     | Rear fog light(s)                                               |
| Reverse 0             | Reversing light(s)                                              |
| 30+                   | Permanent power supply /<br>13pin socket, chamber 9             |
| 15+                   | Charging wire for trailer battery /<br>13pin socket, chamber 10 |
|                       | Trailer / trailer recognition                                   |
| B+/30                 | Permanent current power supply                                  |
| Ļ                     | Ground or Earth (31)                                            |
| $\overline{\bigcirc}$ | Ground connection battery terminal lug                          |
| +                     | Positive connection battery terminal lug                        |
|                       |                                                                 |

|              | Cigarette lighter /<br>accessory socket |
|--------------|-----------------------------------------|
|              | Loudspeaker / buzzer                    |
|              | Park Distance Control                   |
|              | Switch / source of function             |
| •            | Connect together                        |
| <b>•</b>     | Disconnect                              |
| -            | Look at / See further information       |
|              | Look carefully at selected area         |
| $\checkmark$ | Present / Occupied / OK                 |
| $\mathbf{X}$ | Not present / Not occupied / Not OK     |
| D((((        | Acoustic indication                     |
| $\triangle$  | Attention / important advice            |
| 20 Amp.      | Fuse / fuse capacity 20 Ampère          |