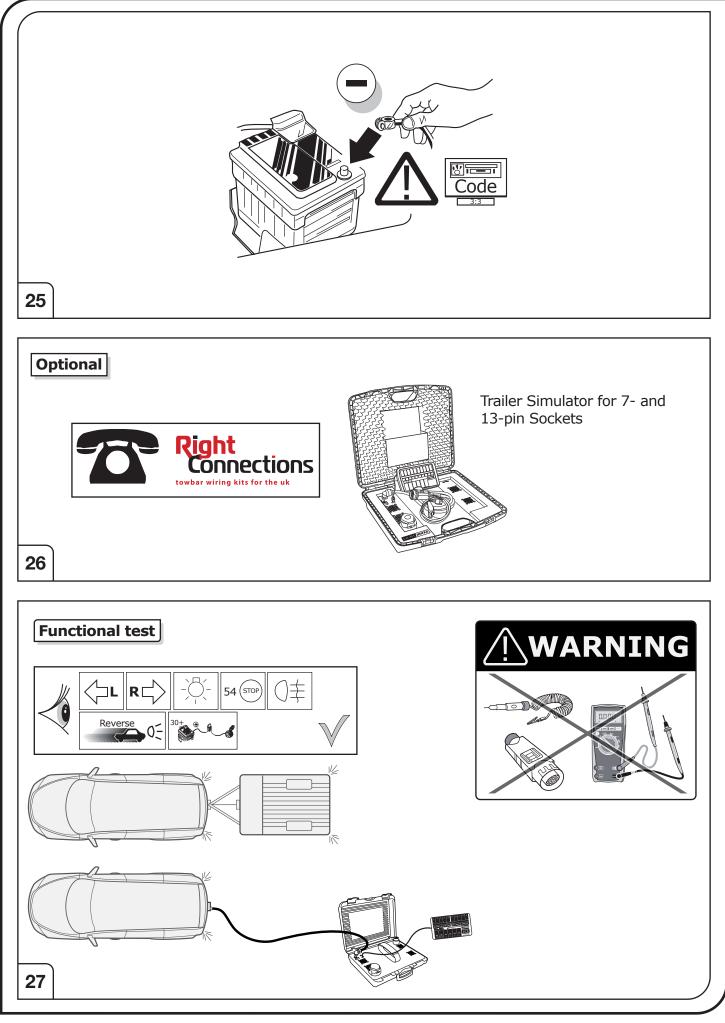

Please follow our instructions carefully and always test the towing electrics using a true lighting board or a specifically designed bulb tester. If an LED tester is used, ensure it is equipped with correct load resistors or malfunctions will occur!