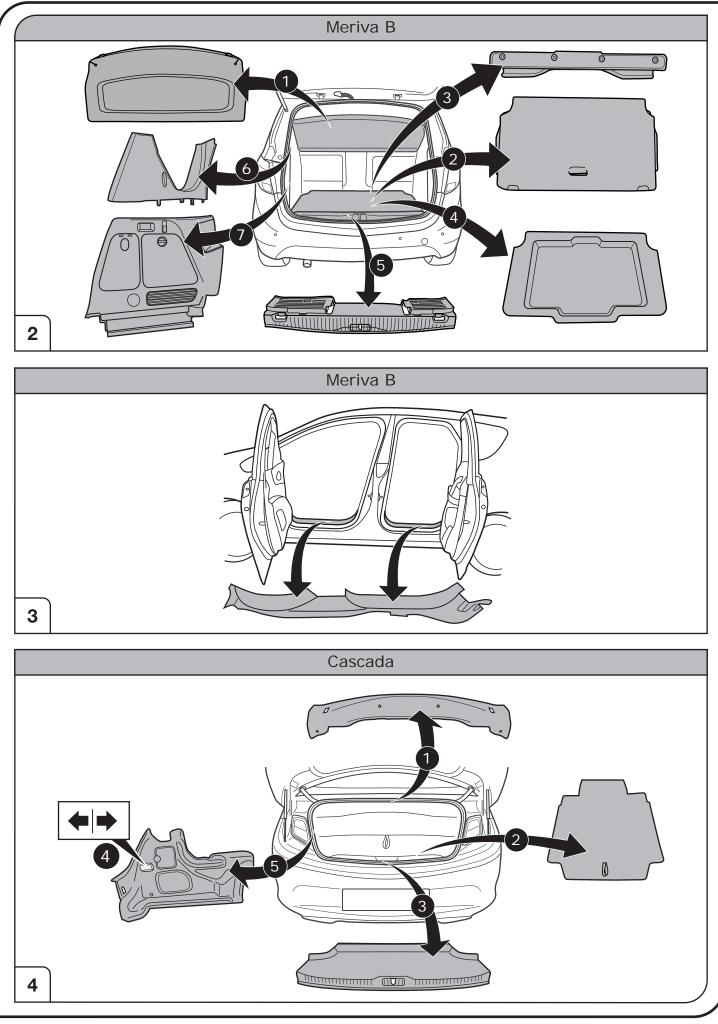

/<br>13pin socket, chamber 9             |
| 15+           | Charging wire for trailer battery /<br>13pin socket, chamber 10 |
|               | Trailer / trailer recognition                                   |
| +30           | Permanent current power supply                                  |
| Ļ             | Ground or Earth (31)                                            |
| $\overline{}$ | Ground connection battery terminal lug                          |
| •             | Positive connection battery terminal lug                        |
|               |                                                                 |





3/17

Right Connections UK Ltd Unit 503 Queensway Business Park TELFORD TF1 7UL UK

SALES: +44 (0)1952 608750 - Option 1 TECHNICAL: +44 (0)1952 608750 - Option 2



Right Connections UK Ltd Unit 503 Queensway Business Park TELFORD TF1 7UL UK

SALES: +44 (0)1952 608750 - Option 1 TECHNICAL: +44 (0)1952 608750 - Option 2

Web: www.rightconnections.co.uk Email: sales@rightconnections.co.uk



SALES: +44 (0)1952 608750 - Option 1 TECHNICAL: +44 (0)1952 608750 - Option 2

Web: www.rightconnections.co.uk Email: sales@rightconnections.co.uk



SALES: +44 (0)1952 608750 - Option 1 TECHNICAL: +44 (0)1952 608750 - Option 2

Web: www.rightconnections.co.uk Email: sales@rightconnections.co.uk



Right Connections UK Ltd Unit 503 Queensway Business Park TELFORD TF1 7UL UK

SALES: +44 (0)1952 608750 - Option 1 TECHNICAL: +44 (0)1952 608750 - Option 2

Web: www.rightconnections.co.uk Email: sales@rightconnections.co.uk



Right Connections UK Ltd Unit 503 Queenswa