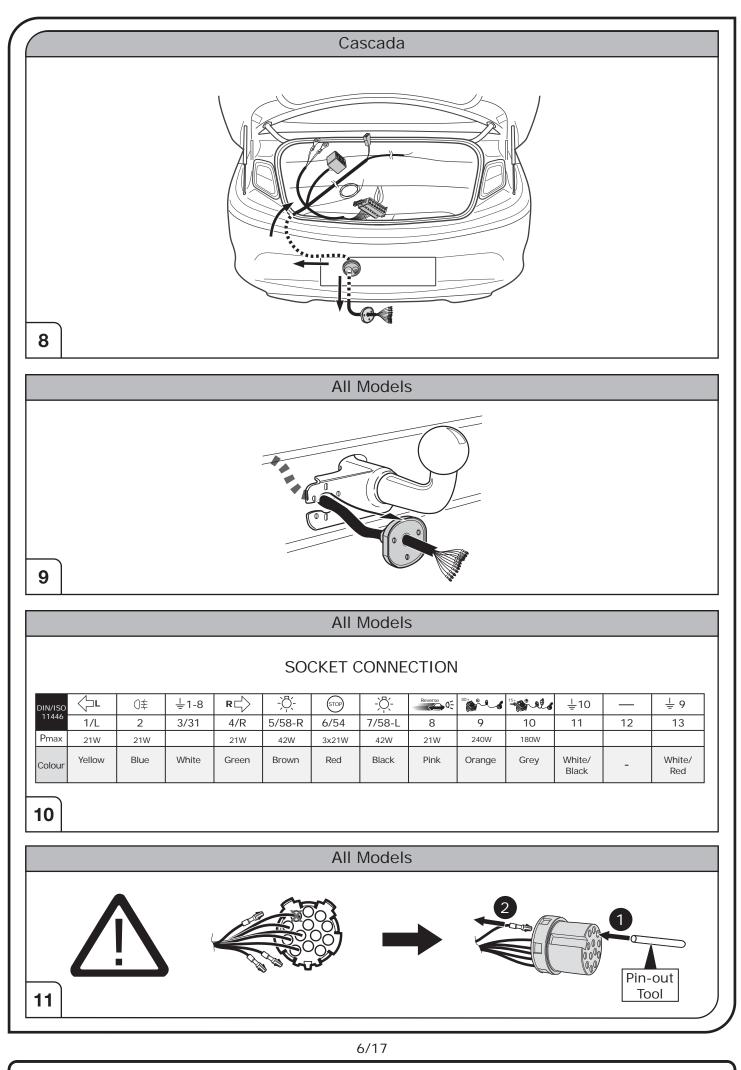

#### SYMBOL EXPLANATION

| -៉ុុ-         | Left (58-L) respectively<br>Right (58-R) tail light             |
|---------------|-----------------------------------------------------------------|
| 54 STOP       | Stop light (54) /<br>high mounted, third stop light (54)        |
|               | Turn signal indicator left                                      |
|               | Turn signal indicator right                                     |
| <br>↓         | Rear fog light(s)                                               |
| Reverse 05    | Reversing light(s)                                              |
| 30+           | Permanent power supply /<br>13pin socket, chamber 9             |
| 15+           | Charging wire for trailer battery /<br>13pin socket, chamber 10 |
|               | Trailer / trailer recognition                                   |
| +30           | Permanent current power supply                                  |
| Ļ             | Ground or Earth (31)                                            |
| $\overline{}$ | Ground connection battery terminal lug                          |
| •             | Positive connection battery terminal lug                        |
|               |                                                                 |