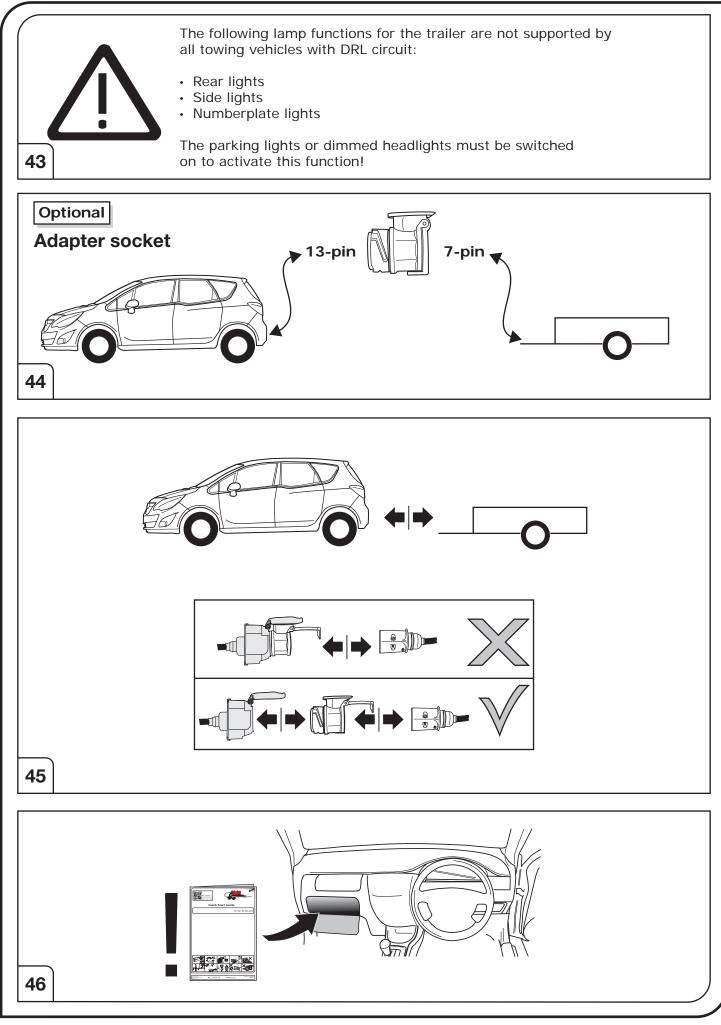

If the trailer or bike rack is not equipped with a rear fog lamp, depending on the towing vehicle type, the correct function of the towing kit cannot be guaranteed. In such cases, a rear fog lamp should be retro fitted.