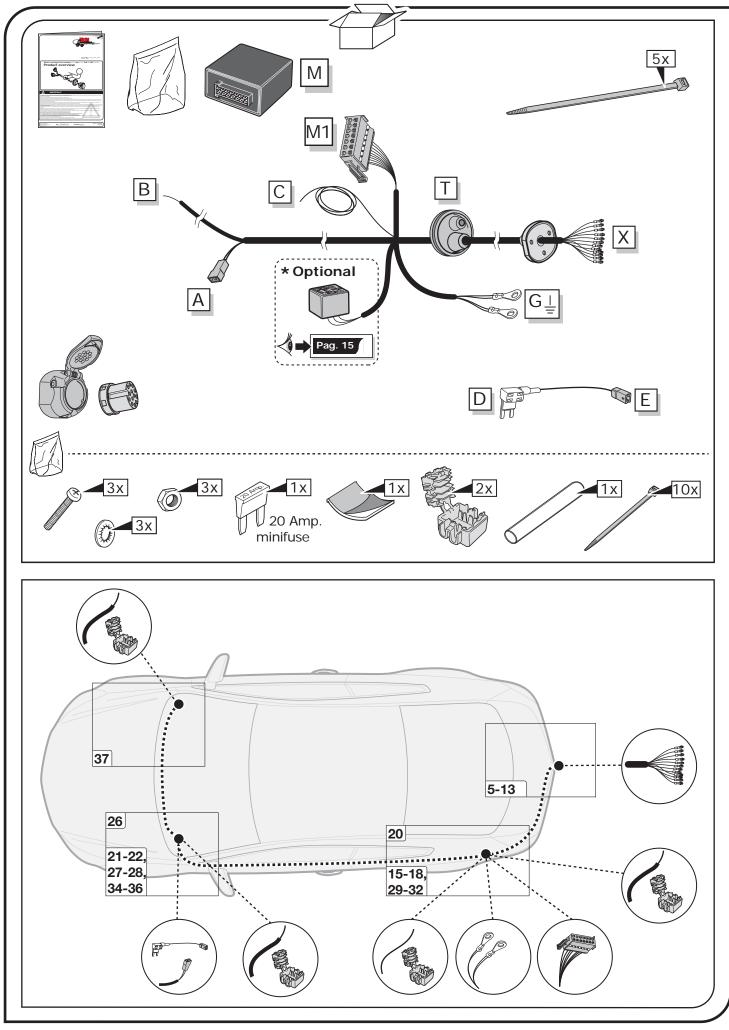

me for troubleshooting to a max of 0,5 hours and call our Technical Support Team!
Please follow our instructions carefully and always test the towing electrics using a true lighting board or a specifically designed bulb tester. If an LED tester is used, ensure it is equipped with correct load resistors or malfunctions will occur!

1/17

This instruction is subject to changes and we reserve the right to make changes to design, colour etc.

All of the data and illustrations may not be an exact representation but the text contained in this instruction must be observed!

Right Connections UK Ltd Unit 503 Queensway Business Park TELFORD TF1 7UL UK

+44 (0)1952 608750 - Option 1 SALES: TECHNICAL: +44 (0)1952 608750 - Option 2

Web: www.rightconnections.co.uk Email: sales@rightconnections.co.uk



Right Connections UK Ltd Unit 503 Queensway Business Park TELFORD TF1 7UL UK

SALES: +44 (0)1952 608750 - Option 1 TECHNICAL: +44 (0)1952 608750 - Option 2

Web: www.rightconnections.co.uk Email: sales@rightconnections.co.uk

#### SYMBOL EXPLANATION

| -៉ុុ-         | Left (58-L) respectively<br>Right (58-R) tail light             |
|---------------|-----------------------------------------------------------------|
| 54 STOP       | Stop light (54) /<br>high mounted, third stop light (54)        |
|               | Turn signal indicator left                                      |
|               | Turn signal indicator right                                     |
| <br>↓         | Rear fog light(s)                                               |
| Reverse 05    | Reversing light(s)