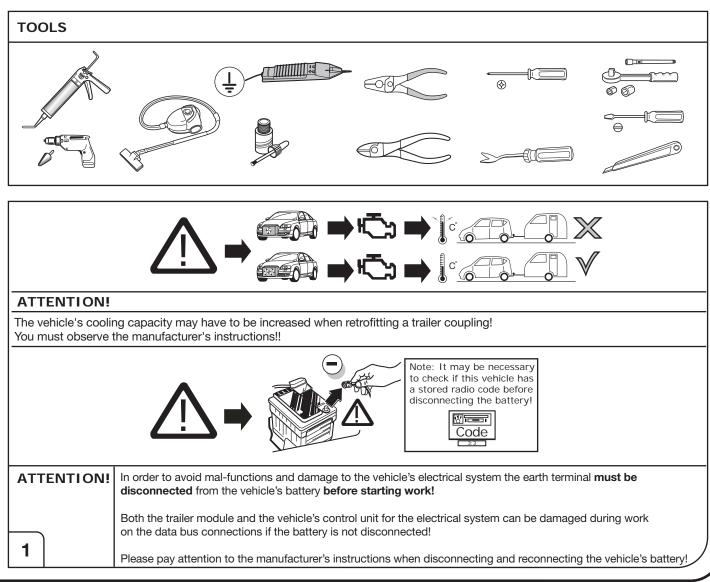

We always recommend whenever possible, the following troubleshooting process:

An analysis of the vehicle's error memory and possibly clearing of all faults before the start of the installation!

Try disconnecting the trailer module from the towing harness and re-start the fault clearing process!

→ If in doubt, limit the time for troubleshooting to a max of 0,5 hours and call our Technical Support Team!
Please follow our instructions carefully and always test the towing electrics using a true lighting board or a specifically designed bulb tester. If an LED tester is used, ensure it is equipped with correct load resistors or malfunctions will occur!