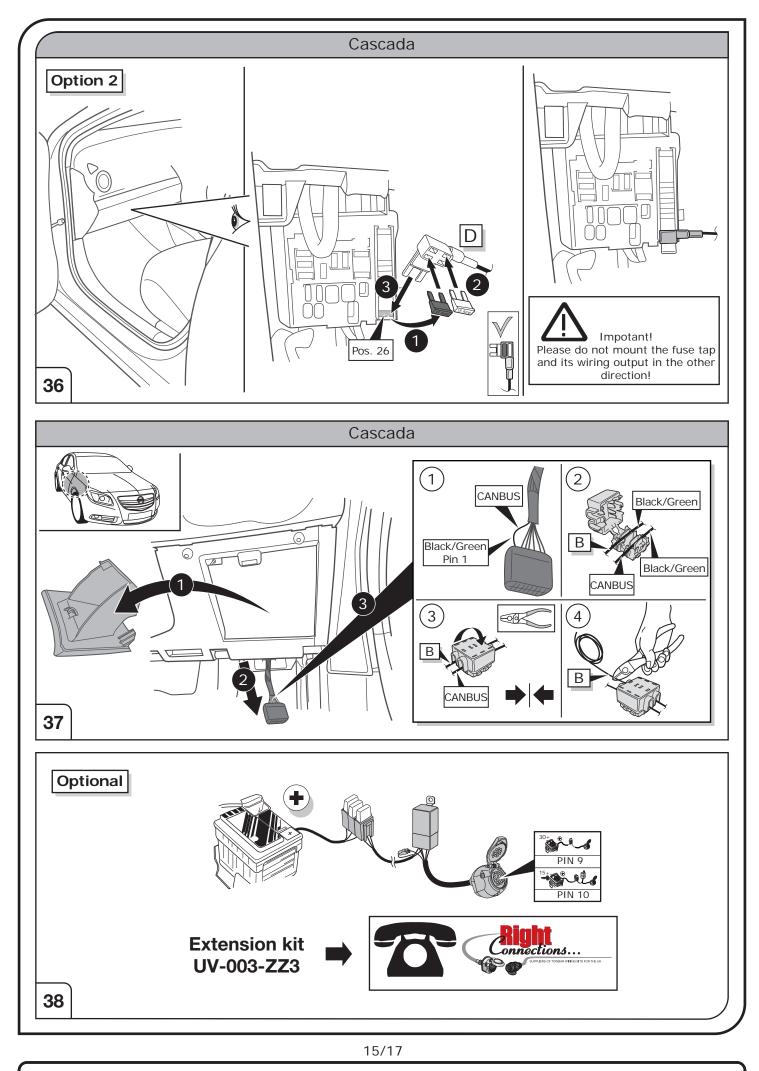

All warranty claims will be forfeited if the electric kit or components contained therein are used incorrectly or modified. If a towing socket adaptor has been used to connect to the trailer or bike rack, this must be removed from the trailer socket once the trailer or bike rack has been disconnected

If the trailer or bike rack is not equipped with a rear fog lamp, depending on the towing vehicle type, the correct function of the towing kit cannot be guaranteed. In such cases, a rear fog lamp should be retro fitted.

This towing electric kit will not be covered under warranty if any technical or electrical modifications or software updates have been performed by the vehicle manufacturer after the initial commissioning of the kit. That applies especially to modifications or updates which may cause malfunctions in the trailer socket or any other part of the trailer electrical equipment!

Depending on the type of trailer module used in this electric kit, diagnostic interrogation with the vehicle's electrical system may be limited or will not function. The error memory inside the trailer module may not be able to be accessed by vehicle manufacturers diagnostic system.