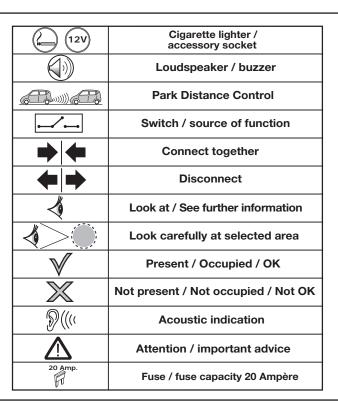

#### SYMBOL EXPLANATION

| -៉ុុ-         | Left (58-L) respectively<br>Right (58-R) tail light             |
|---------------|-----------------------------------------------------------------|
| 54 STOP       | Stop light (54) /<br>high mounted, third stop light (54)        |
|               | Turn signal indicator left                                      |
|               | Turn signal indicator right                                     |
| <br>↓         | Rear fog light(s)                                               |
| Reverse 05    | Reversing light(s)                                              |
| 30+           | Permanent power supply /<br>13pin socket, chamber 9             |
| 15+           | Charging wire for trailer battery /<br>13pin socket, chamber 10 |
|               | Trailer / trailer recognition                                   |
| +30           | Permanent current power supply                                  |
| Ļ             | Ground or Earth (31)                                            |
| $\overline{}$ | Ground connection battery terminal lug                          |
| •             | Positive connection battery terminal lug                        |
|               |                                                                 |