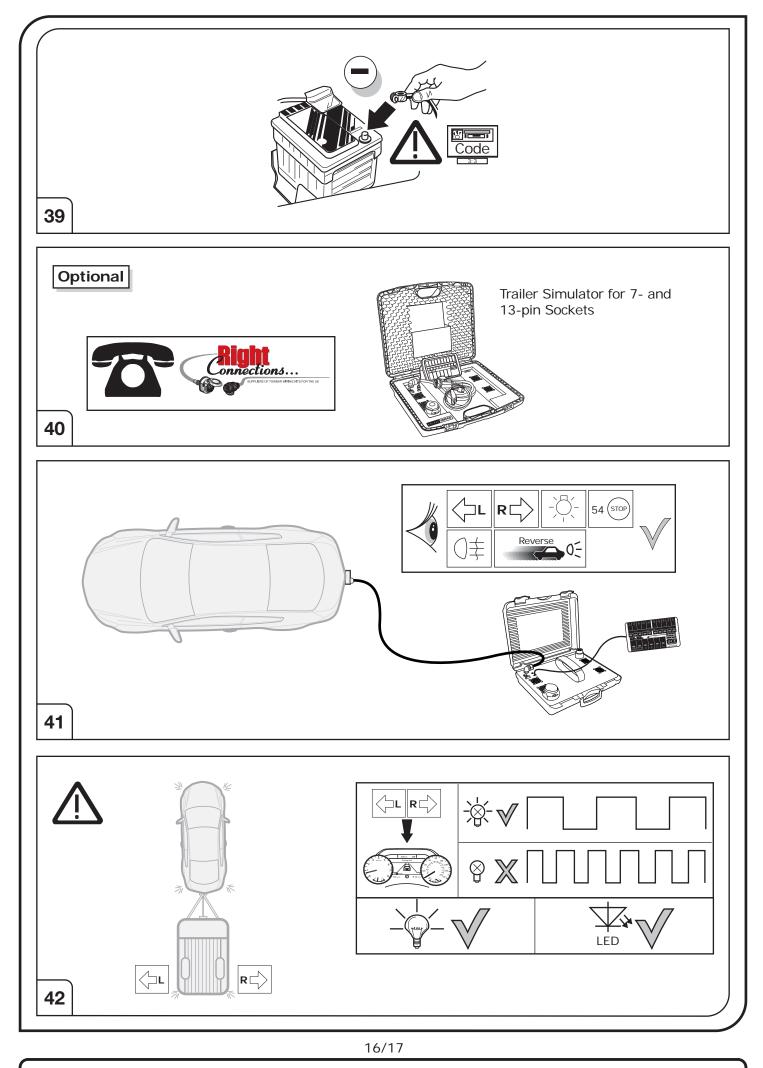

→ If in doubt, limit the time for troubleshooting to a max of 0,5 hours and call our Technical Support Team!
Please follow our instructions carefully and always test the towing electrics using a true lighting board or a specifically designed bulb tester. If an LED tester is used, ensure it is equipped with correct load resistors or malfunctions will occur!