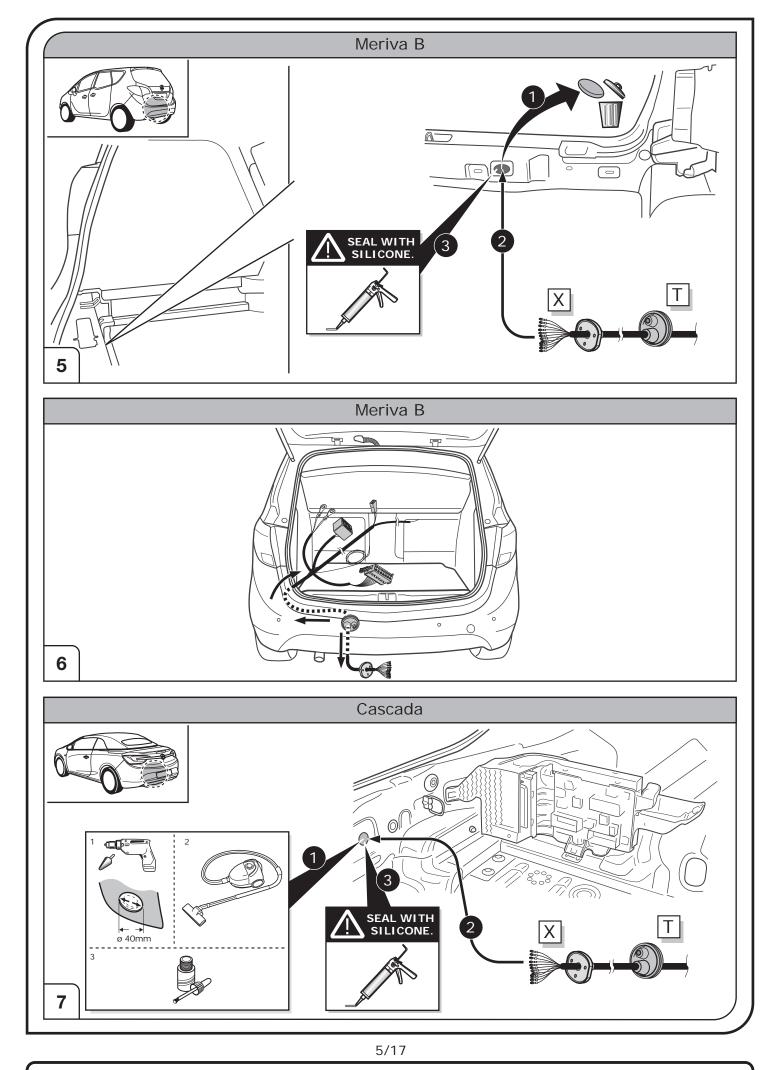

| Permanent current power supply                                  |
| Ļ             | Ground or Earth (31)                                            |
| $\overline{}$ | Ground connection battery terminal lug                          |
| •             | Positive connection battery terminal lug                        |
|               |                                                                 |





3/17

Right Connections UK Ltd Unit 503 Queensway Business Park TELFORD TF1 7UL UK

SALES: +44 (0)1952 608750 - Option 1 TECHNICAL: +44 (0)1952 608750 - Option 2



Right Connections UK Ltd Unit 503 Queensway Business Park TELFORD TF1 7UL UK

SALES: +44 (0)1952 608750 - Option 1 TECHNICAL: +44 (0)1952 608750 - Option 2

Web: www.rightconnections.co.uk Email: sales@rightconnections.co.uk



SALES: +44 (0)1952 608750 - Option 1 TECHNICAL: +44 (0)1952 608750 - Option 2

Web: www.rightconnections.co.uk Email: sales@rightconnections.co.uk



SALES: +44 (0)1952 608750 - Option 1 TECHNICAL: +44 (0)1952 608750 - Option 2

Web: www.rightconnections.co.uk Email: sales@rightconnections.co.uk



Right Connections UK Ltd Unit 503 Queensway Business Park TELFORD TF1 7UL UK

SALES: +44 (0)1952 608750 - Option 1 TECHNICAL: +44 (0)1952 608750 - Option 2

Web: www.rightconnections.co.uk Email: sales@rightconnections.co.uk



Right Connections UK Ltd Unit 503 Queensway Business Park TELFORD TF1 7UL UK

SALES: +44 (0)1952 608750 - Option 1 TECHNICAL: +44 (0)1952 608750 - Option 2

Web: www.rightconnections.co.uk Email: sales@rightconnections.co.uk



SALES: +44 (0)1952 608750 - Option 1 TECHN