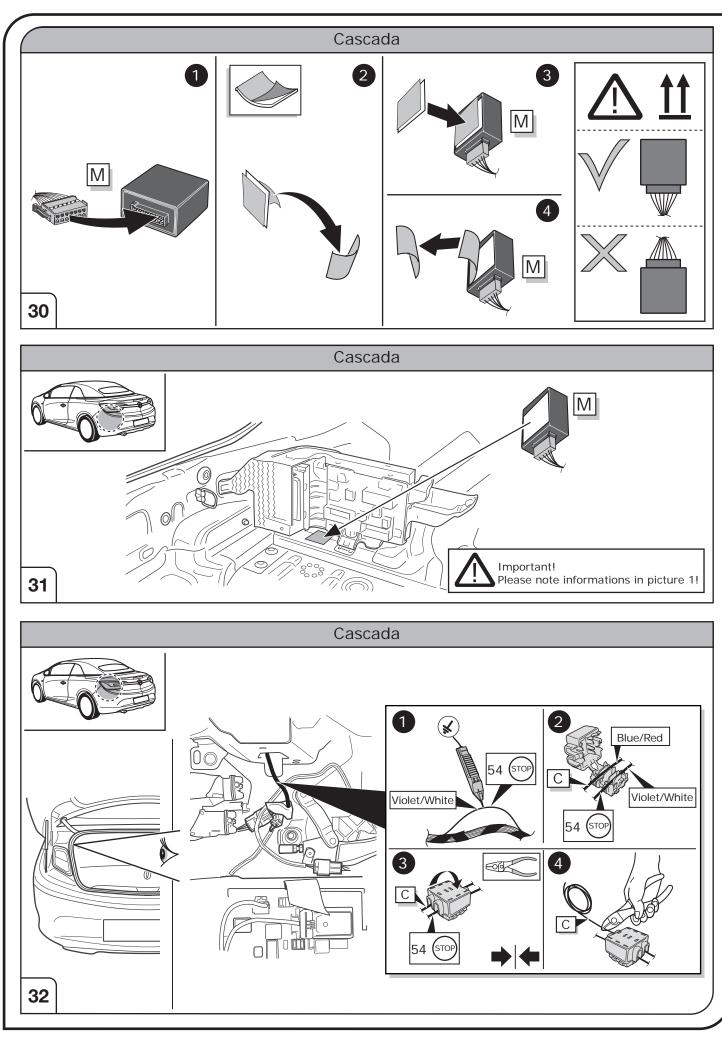

#### SYMBOL EXPLANATION

| -៉ុុ-         | Left (58-L) respectively<br>Right (58-R) tail light             |
|---------------|-----------------------------------------------------------------|
| 54 STOP       | Stop light (54) /<br>high mounted, third stop light (54)        |
|               | Turn signal indicator left                                      |
|               | Turn signal indicator right                                     |
| <br>↓         | Rear fog light(s)                                               |
| Reverse 05    | Reversing light(s)                                              |
| 30+           | Permanent power supply /<br>13pin socket, chamber 9             |
| 15+           | Charging wire for trailer battery /<br>13pin socket, chamber 10 |
|               | Trailer / trailer recognition                                   |
| +30           | Permanent current power supply                                  |
| Ļ             | Ground or Earth (31)                                            |
| $\overline{}$ | Ground connection battery terminal lug                          |
| •             | Positive connection battery terminal lug                        |
|               |                                                                 |