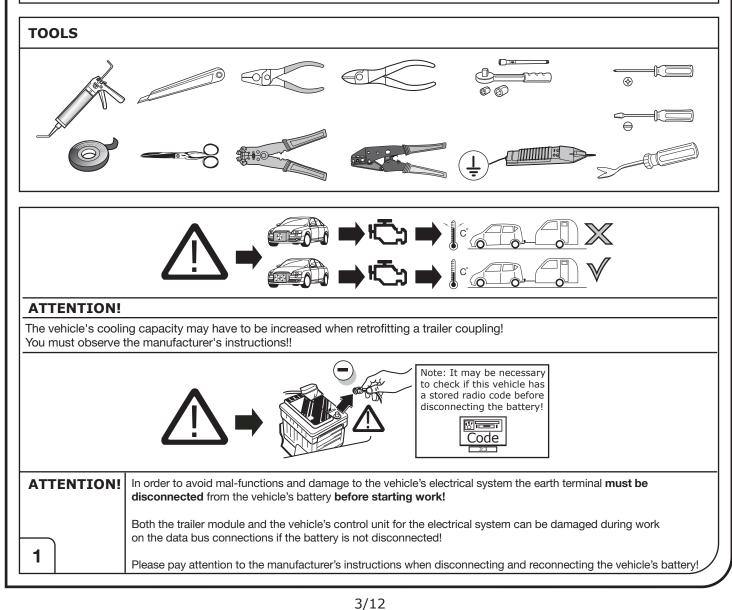

# **IMPORTANT!**

This electric kit has to be installed by a professional workshop or a suitable qualified person.

The installation instructions must have been read and fully understood before the start of any installation. Please contact your wiring kit provider or the hotline shown in the footer should you need assistance!

Make sure the vehicle is approved/homologated by the manufacturer to tow a trailer!

Also please check that there is a definite compatibility between this vehicle and the electric kit!

Following the installation of the electric kit, the fitting instructions should be kept together with the vehicle service document and vehicle handbook. The fitting instructions contain important information relating to the use and function of the towing kit as well as for any diagnostic or activation process, that might have to be repeated in the future (e.g. after the performance of a vehicle software update).

All warranty claims will be forfeited if the electric kit or components contained therein are used incorrectly or modified. If a towing socket adaptor has been used to connect to the trailer or bike rack, this must be removed from the trailer socket once the trailer or bike rack has been disconnected.