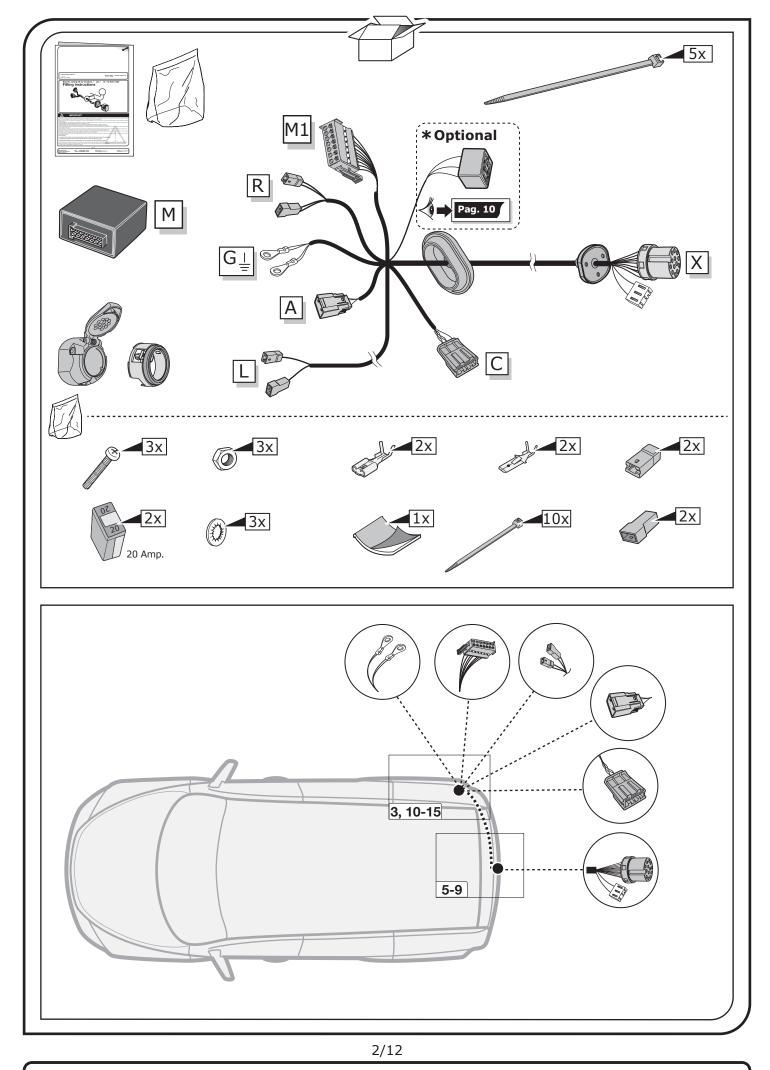

me for troubleshooting to a max of 0,5 hours and call our Technical Support Team!

Please follow our instructions carefully and always test the towing electrics using a true lighting board or a specifically designed bulb tester. If an LED tester is used, ensure it is equipped with correct load resistors or malfunctions will occur!

1/12

This instruction is subject to changes and we reserve the right to make changes to design, colour etc.

All of the data and illustrations may not be an exact representation but the text contained in this instruction must be observed!

Right Connections UK Ltd Unit 503 Queensway Business Park TELFORD TF1 7UL UK

SALES: +44 (0)1952 608750 - Option 1 TECHNICAL: +44 (0)1952 608750 - Option 2 Web: www.rightconnections.co.uk Email: sales@rightconnections.co.uk



SALES: +44 (0)1952 608750 - Option 1 TECHNICAL: +44 (0)1952 608750 - Option 2

Web: www.rightconnections.co.uk Email: sales@rightconnections.co.uk

#### SYMBOL EXPLANATION

| - <u>`</u> Ŏ҉- | Left (58-L) respectively<br>Right (58-R) tail light             |
|----------------|-----------------------------------------------------------------|
| 54 STOP        | Stop light (54) /<br>high mounted, third stop light (54)        |
|                | Turn signal indicator left                                      |
|                | Turn signal indicator right                                     |
| Ę              | Rear fog light(s)                                               |
| Reverse 0      | Reversing light(s)                                              |
| 30+            | Permanent p