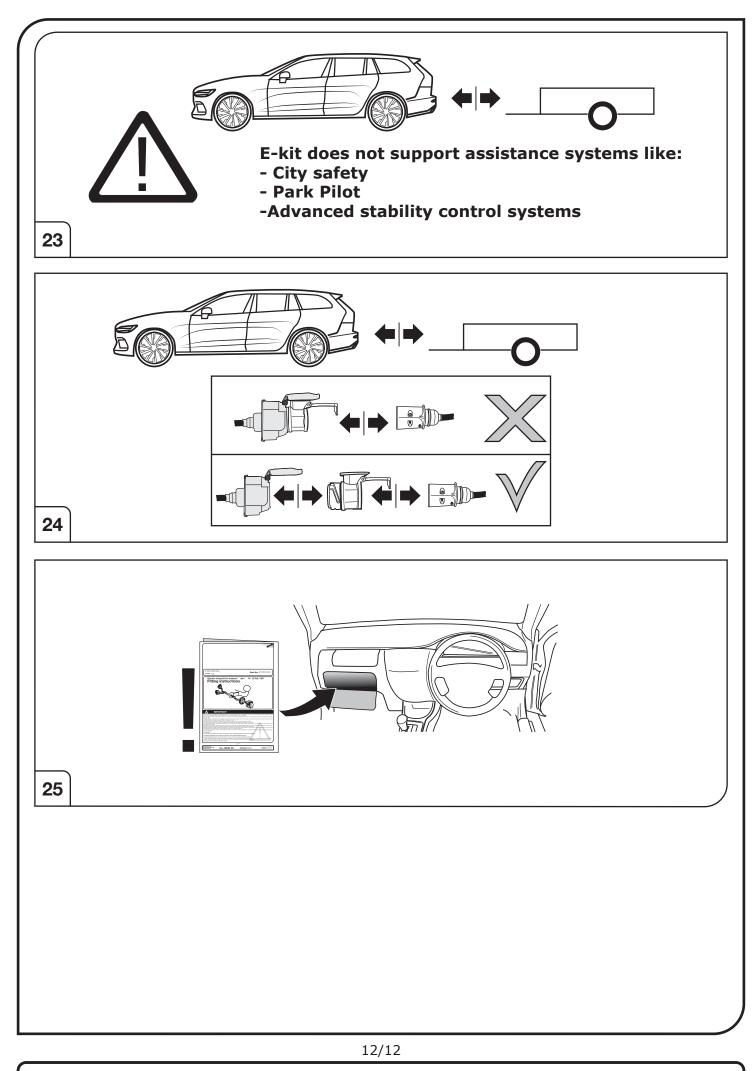

All warranty claims will be forfeited if the electric kit or components contained therein are used incorrectly or modified. If a towing socket adaptor has been used to connect to the trailer or bike rack, this must be removed from the trailer socket once the trailer or bike rack has been disconnected.

If the trailer or bike rack is not equipped with a rear fog lamp, depending on the towing vehicle type, the correct function of the towing kit cannot be guaranteed. In such cases, a rear fog lamp should be retro fitted.