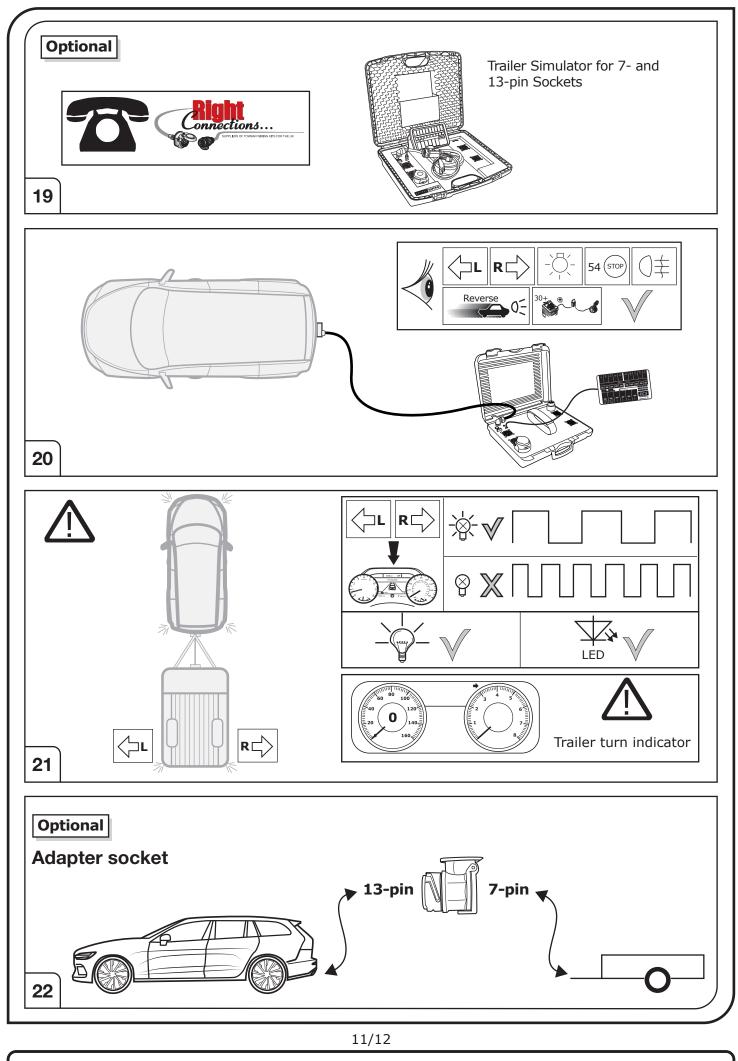

We always recommend whenever possible, the following troubleshooting process:

→ An analysis of the vehicle's error memory and possibly clearing of all faults before the start of the installation!

→ Try disconnecting the trailer module from the towing harness and re-start the fault clearing process!

➔ If in doubt, limit the time for troubleshooting to a max of 0,5 hours and call our Technical Support Team!

Please follow our instructions carefully and always test the towing electrics using a true lighting board or a specifically designed bulb tester. If an LED tester is used, ensure it is equipped with correct load resistors or malfunctions will occur!