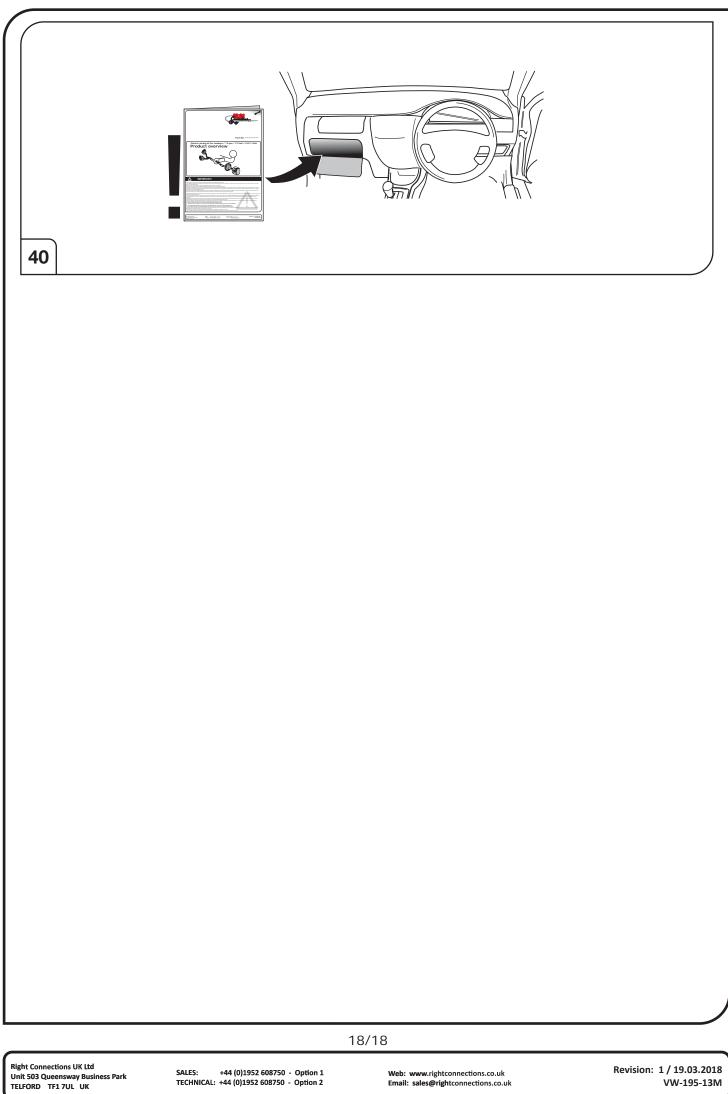

Make sure the vehicle is approved/homologated by the manufacturer to tow a trailer!

Also please check that there is a definite compatibility between this vehicle and the electric kit! Following the installation of the electric kit, the fitting instructions should be kept together with the vehicle service document and vehicle handbook. The fitting instructions contain important information relating to the use and function of the towing kit as well as for any diagnostic or activation process, that might have to be repeated in the future (e.g. after the performance of a vehicle software update).