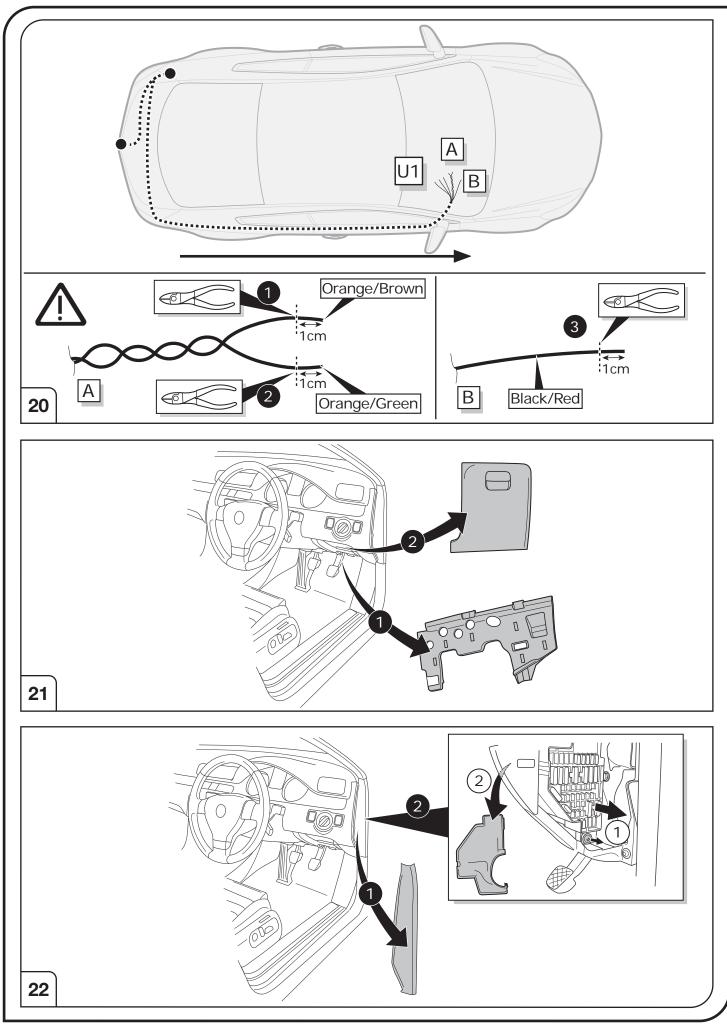

# **IMPORTANT!**

This electric kit has to be installed by a professional workshop or a suitable qualified person.

The installation instructions must have been read and fully understood before the start of any installation. Please contact your wiring kit provider or the hotline shown in the footer should you need assistance!

Make sure the vehicle is approved/homologated by the manufacturer to tow a trailer!

Also please check that there is a definite compatibility between this vehicle and the electric kit! Following the installation of the electric kit, the fitting instructions should be kept together with the vehicle service document and vehicle handbook. The fitting instructions contain important information relating to the use and function of the towing kit as well as for any diagnostic or activation process, that might have to be repeated in the future (e.g. after the performance of a vehicle software update).