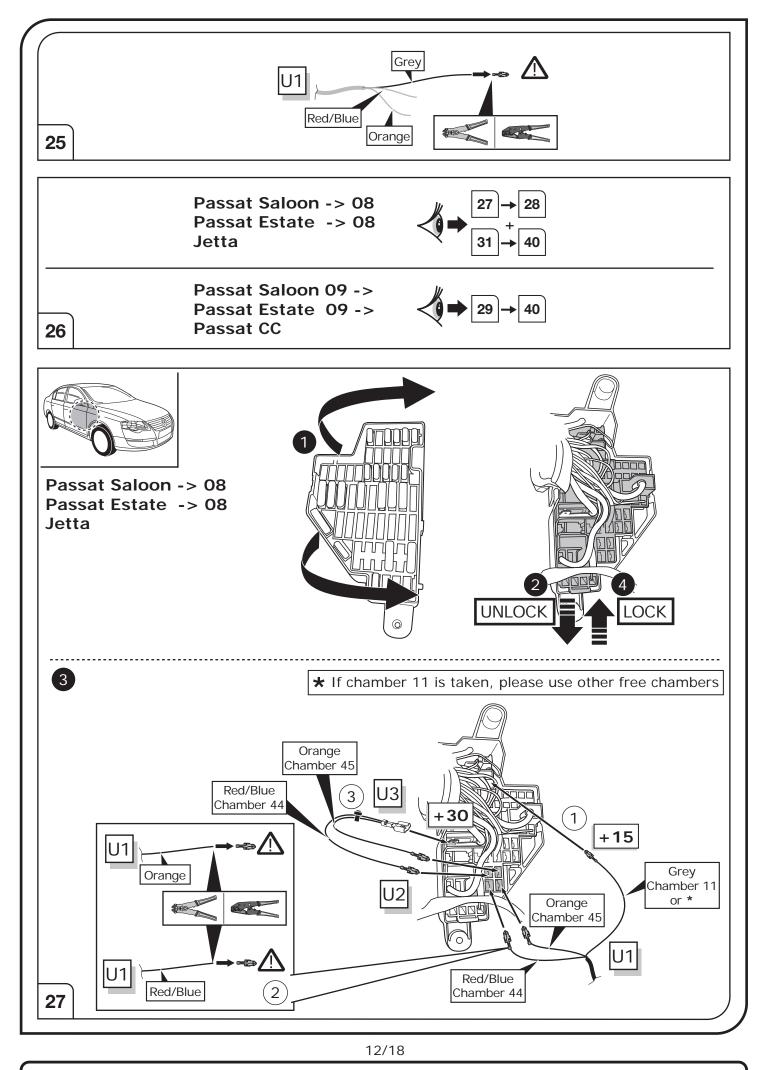

# **IMPORTANT!**

This electric kit has to be installed by a professional workshop or a suitable qualified person.

The installation instructions must have been read and fully understood before the start of any installation. Please contact your wiring kit provider or the hotline shown in the footer should you need assistance!

Make sure the vehicle is approved/homologated by the manufacturer to tow a trailer!

Also please check that there is a definite compatibility between this vehicle and the electric kit! Following the installation of the electric kit, the fitting instructions should be kept together with the vehicle service document and vehicle handbook. The fitting instructions contain important information relating to the use and function of the towing kit as well as for any diagnostic or activation process, that might have to be repeated in the future (e.g. after the performance of a vehicle software update).