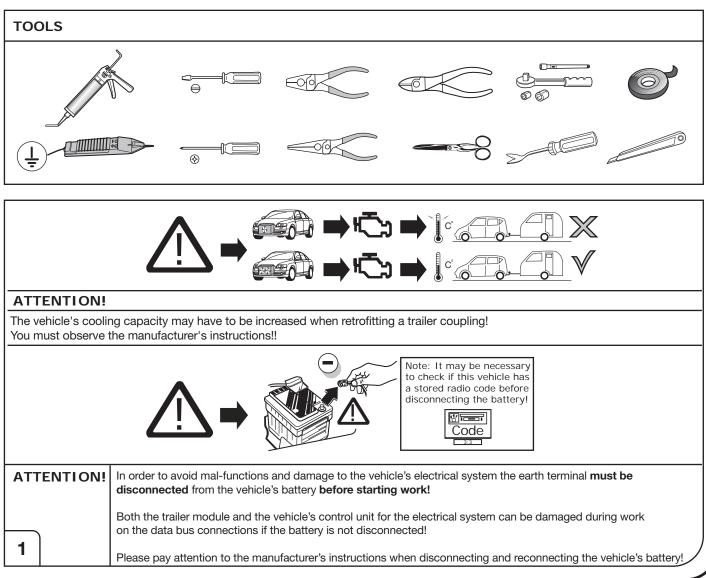

# **IMPORTANT!**

This electric kit has to be installed by a professional workshop or a suitable qualified person.

The installation instructions must have been read and fully understood before the start of any installation. Please contact your wiring kit provider or the hotline shown in the footer should you need assistance!

Make sure the vehicle is approved/homologated by the manufacturer to tow a trailer!

Also please check that there is a definite compatibility between this vehicle and the electric kit! Following the installation of the electric kit, the fitting instructions should be kept together with the vehicle service document and vehicle handbook. The fitting instructions contain important information relating to the use and function of the towing kit as well as for any diagnostic or activation process, that might have to be repeated in the future (e.g. after the performance of a vehicle software update).

All warranty claims will be forfeited if the electric kit or components contained therein are used incorrectly or modified. If a towing socket adaptor has been used to connect to the trailer or bike rack, this must be removed from the trailer socket once the trailer or bike rack has been disconnected

If the trailer or bike rack is not equipped with a rear fog lamp, depending on the towing vehicle type, the correct function of the towing kit cannot be guaranteed. In such cases, a rear fog lamp should be retro fitted.

This towing electric kit will not be covered under warranty if any technical or electrical modifications or software updates have been performed by the vehicle manufacturer after the initial commissioning of the kit. That applies especially to modifications or updates which may cause malfunctions in the trailer socket or any other part of the trailer electrical equipment!

Depending on the type of trailer module used in this electric kit, diagnostic interrogation with the vehicle's electrical system may be limited or will not function. The error memory inside the trailer module may not be able to be accessed by vehicle manufacturers diagnostic system.

Error logs relating to the trailer electrical equipment, that may be generated in the vehicle manufacturers diagnostic system as a result of a test procedure, may be due to the incorrect installation of the towing electric kit or the false activation of the trailer module.

We always recommend whenever possible, the following troubleshooting process:

An analysis of the vehicle's error memory and possibly clearing of all faults before the start of the installation!

Try disconnecting the trailer module from the towing harness and re-start the fault clearing process!

→ If in doubt, limit the time for troubleshooting to a max of 0.5 hours and call our Technical Support Team!

Please follow our instructions carefully and always test the towing electrics using a true lighting board or a specifically designed bulb tester. If an LED tester is used, ensure it is equipped with correct load resistors or malfunctions will occur!