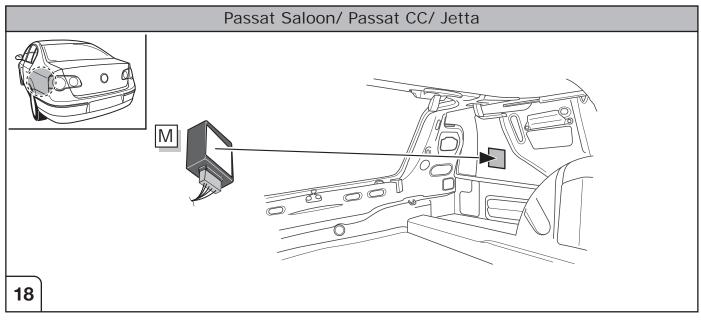

# **IMPORTANT!**

This electric kit has to be installed by a professional workshop or a suitable qualified person.

The installation instructions must have been read and fully understood before the start of any installation. Please contact your wiring kit provider or the hotline shown in the footer should you need assistance!

Make sure the vehicle is approved/homologated by the manufacturer to tow a trailer!

Also please check that there is a definite compatibility between this vehicle and the electric kit! Following the installation of the electric kit, the fitting instructions should be kept together with the vehicle service document and vehicle handbook. The fitting instructions contain important information relating to the use and function of the towing kit as well as for any diagnostic or activation process, that might have to be repeated in the future (e.g. after the performance of a vehicle software update).