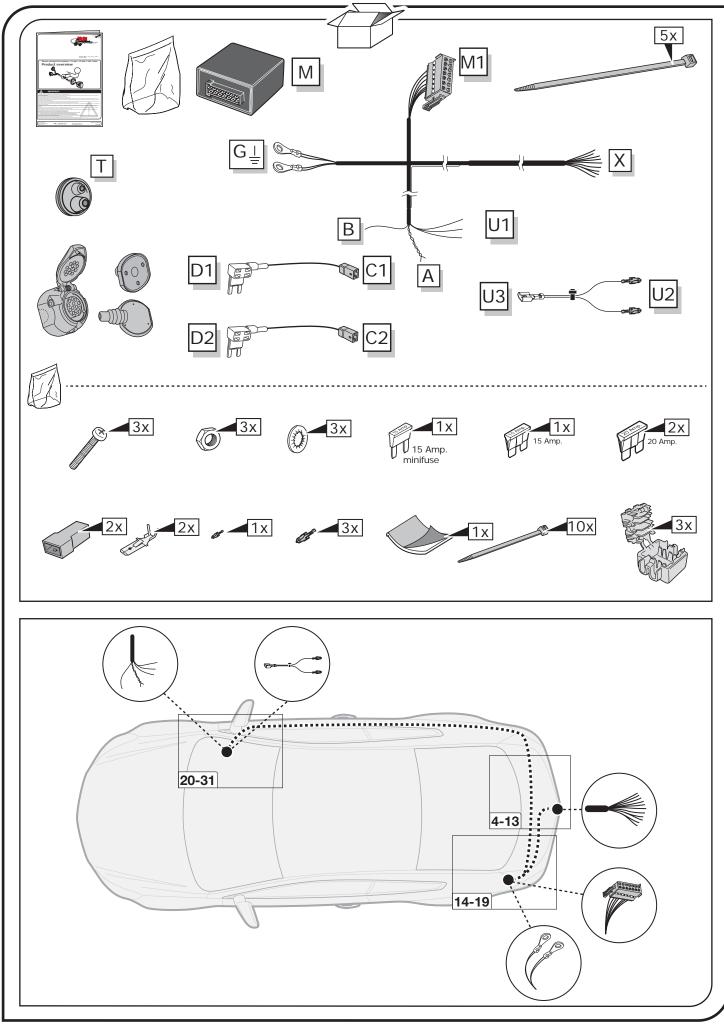

e for troubleshooting to a max of 0.5 hours and call our Technical Support Team!

Please follow our instructions carefully and always test the towing electrics using a true lighting board or a specifically designed bulb tester. If an LED tester is used, ensure it is equipped with correct load resistors or malfunctions will occur!

1/18

This instruction is subject to changes and we reserve the right to make changes to design, colour etc.

All of the data and illustrations may not be an exact representation but the text contained in this instruction must be observed!

Right Connections UK Ltd Unit 503 Queensway Business Park TELFORD TF1 7UL UK

+44 (0)1952 608750 - Option 1 SALES: TECHNICAL: +44 (0)1952 608750 - Option 2

Web: www.rightconnections.co.uk Email: sales@rightconnections.co.uk



SALES: +44 (0)1952 608750 - Option 1 TECHNICAL: +44 (0)1952 608750 - Option 2

## SYMBOL EXPLANATION

| Left (58-L) respectively<br>Right (58-R) tail light             |
|-----------------------------------------------------------------|
| Stop light (54) /<br>high mounted, third stop light (54)        |
| Turn signal indicator left                                      |
| Turn signal indicator right                                     |
| Rear fog light(s)                                               |
| Reversing light(s)                                              |
| Permanent power supply /<br>13pin socket, chamber 9             |
| Charging wire for trailer battery /<br>13pin socket, chamber 10 |
| Trailer / trailer recognition                                   |
| Permanent curr