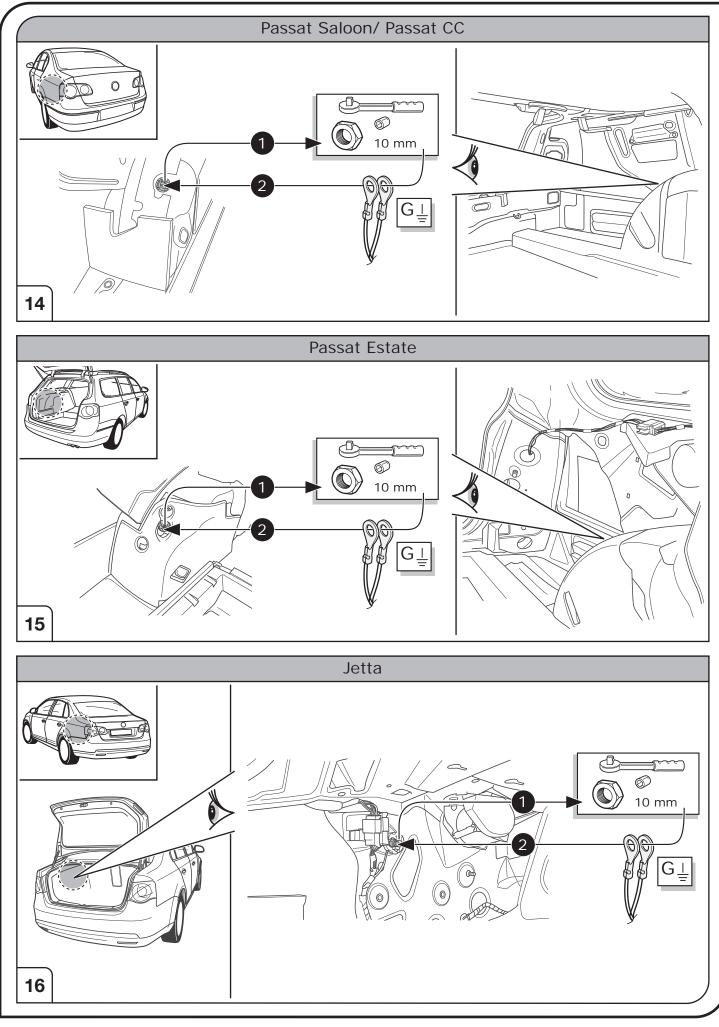

# **IMPORTANT!**

This electric kit has to be installed by a professional workshop or a suitable qualified person.

The installation instructions must have been read and fully understood before the start of any installation. Please contact your wiring kit provider or the hotline shown in the footer should you need assistance!

Make sure the vehicle is approved/homologated by the manufacturer to tow a trailer!

Also please check that there is a definite compatibility between this vehicle and the electric kit! Following the installation of the electric kit, the fitting instructions should be kept together with the vehicle service document and vehicle handbook. The fitting instructions contain important information relating to the use and function of the towing kit as well as for any diagnostic or activation process, that might have to be repeated in the future (e.g. after the performance of a vehicle software update).