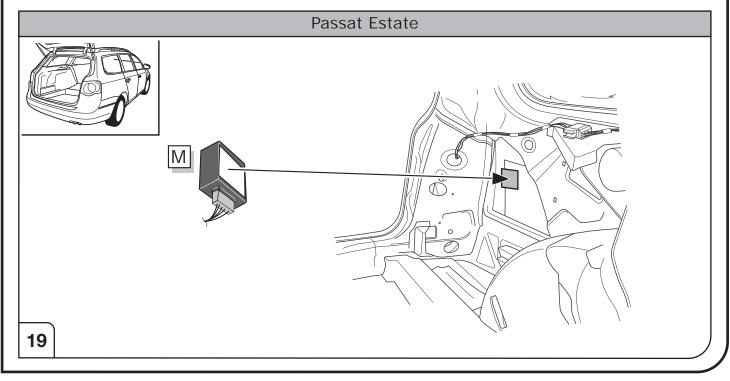

# **IMPORTANT!**

This electric kit has to be installed by a professional workshop or a suitable qualified person.

The installation instructions must have been read and fully understood before the start of any installation. Please contact your wiring kit provider or the hotline shown in the footer should you need assistance!

Make sure the vehicle is approved/homologated by the manufacturer to tow a trailer!

Also please check that there is a definite compatibility between this vehicle and the electric kit! Following the installation of the electric kit, the fitting instructions should be kept together with the vehicle service document and vehicle handbook. The fitting instructions contain important information relating to the use and function of the towing kit as well as for any diagnostic or activation process, that might have to be repeated in the future (e.g. after the performance of a vehicle software update).