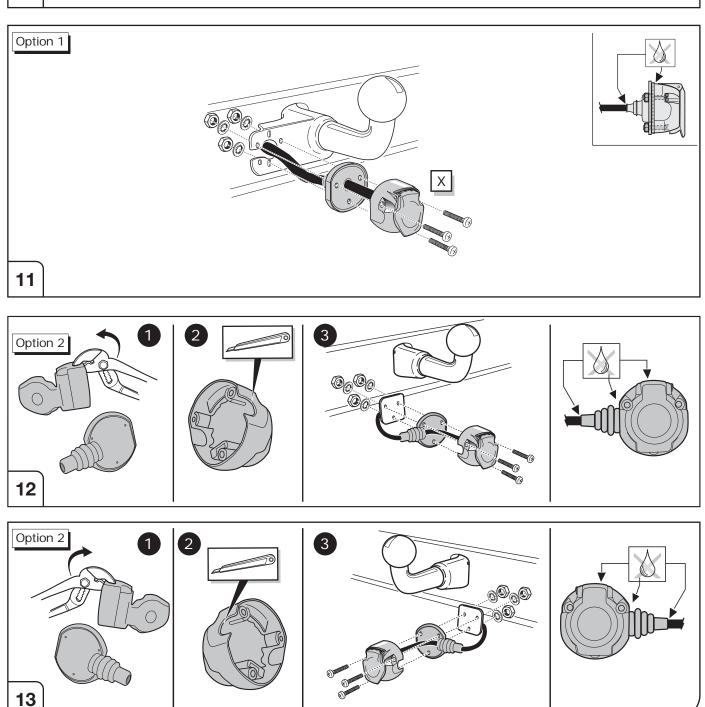

# SOCKET CONNECTION

| DIN/ISO | ζı     | O≢   | <u>↓</u> 1-8 | R     | -\̈̈̈́\- | STOP  | -\ֽֽ̈̈̈̈- | Reverse 05 | <sup>30+</sup> | 15- <b>3</b> -16-6 | <u>↓</u> 10     | —  | <u> </u>      |
|---------|--------|------|--------------|-------|----------|-------|-----------|------------|----------------|--------------------|-----------------|----|---------------|
| 11446   | 1/L    | 2    | 3/31         | 4/R   | 5/58-R   | 6/54  | 7/58-L    | 8          | 9              | 10                 | 11              | 12 | 13            |
| Pmax    | 21W    | 21W  |              | 21W   | 42W      | 3x21W | 42W       | 21W        | 240W           | 180W               |                 |    |               |
| Colour  | Yellow | Blue | White        | Green | Brown    | Red   | Black     | Pink       | Orange         | Grey               | White/<br>Black | -  | White/<br>Red |