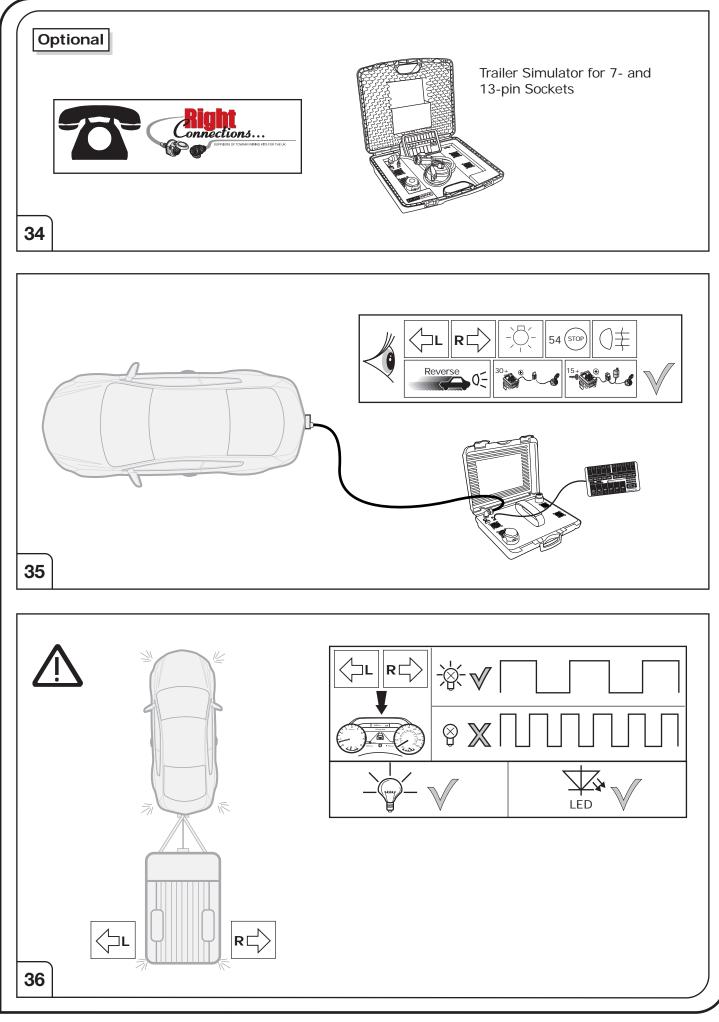

→ If in doubt, limit the time for troubleshooting to a max of 0.5 hours and call our Technical Support Team!

Please follow our instructions carefully and always test the towing electrics using a true lighting board or a specifically designed bulb tester. If an LED tester is used, ensure it is equipped with correct load resistors or malfunctions will occur!