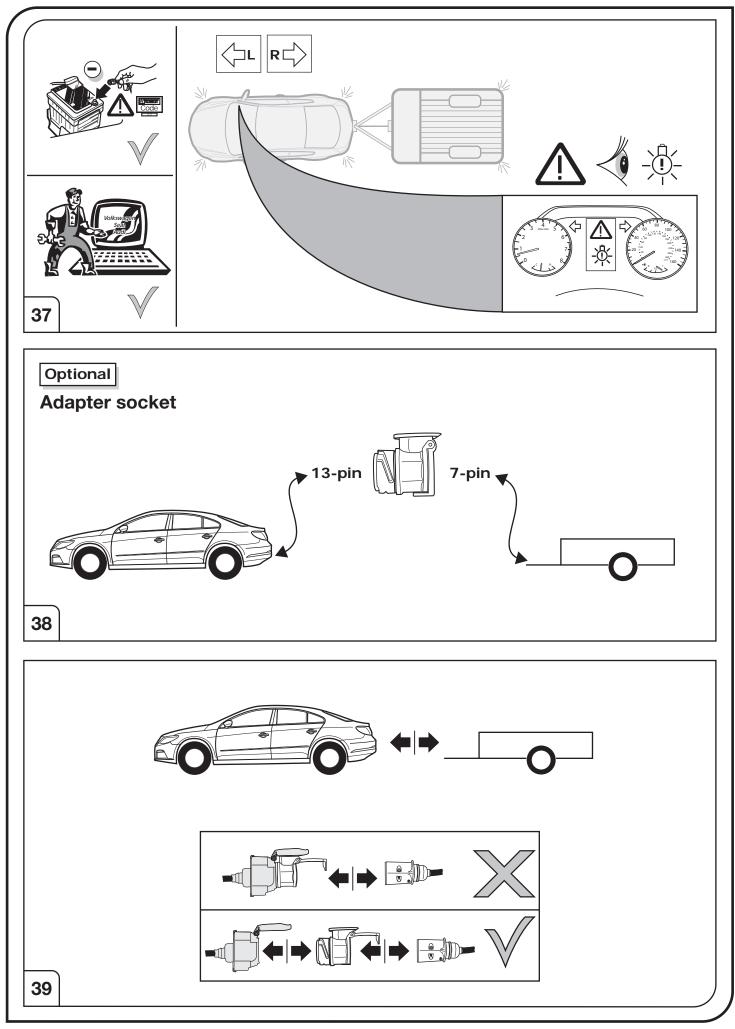

All warranty claims will be forfeited if the electric kit or components contained therein are used incorrectly or modified. If a towing socket adaptor has been used to connect to the trailer or bike rack, this must be removed from the trailer socket once the trailer or bike rack has been disconnected