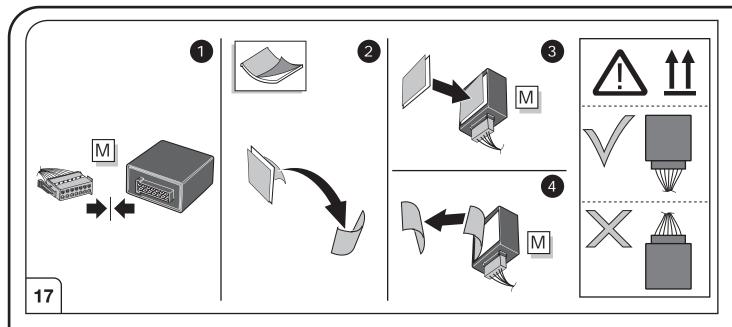

# **IMPORTANT!**

This electric kit has to be installed by a professional workshop or a suitable qualified person.

The installation instructions must have been read and fully understood before the start of any installation. Please contact your wiring kit provider or the hotline shown in the footer should you need assistance!

Make sure the vehicle is approved/homologated by the manufacturer to tow a trailer!

Also please check that there is a definite compatibility between this vehicle and the electric kit! Following the installation of the electric kit, the fitting instructions should be kept together with the vehicle service document and vehicle handbook. The fitting instructions contain important information relating to the use and function of the towing kit as well as for any diagnostic or activation process, that might have to be repeated in the future (e.g. after the performance of a vehicle software update).