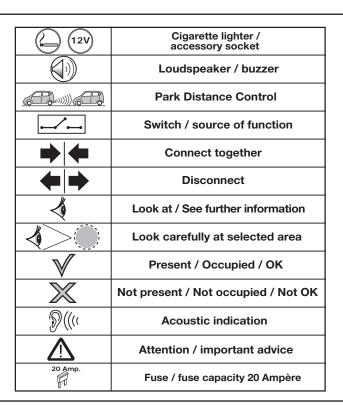

## SYMBOL EXPLANATION

| Left (58-L) respectively<br>Right (58-R) tail light             |
|-----------------------------------------------------------------|
| Stop light (54) /<br>high mounted, third stop light (54)        |
| Turn signal indicator left                                      |
| Turn signal indicator right                                     |
| Rear fog light(s)                                               |
| Reversing light(s)                                              |
| Permanent power supply /<br>13pin socket, chamber 9             |
| Charging wire for trailer battery /<br>13pin socket, chamber 10 |
| Trailer / trailer recognition                                   |
| Permanent current power supply                                  |
| Ground or Earth (31)                                            |
| Ground connection battery terminal lug                          |
| Positive connection battery terminal lug                        |
|                                                                 |