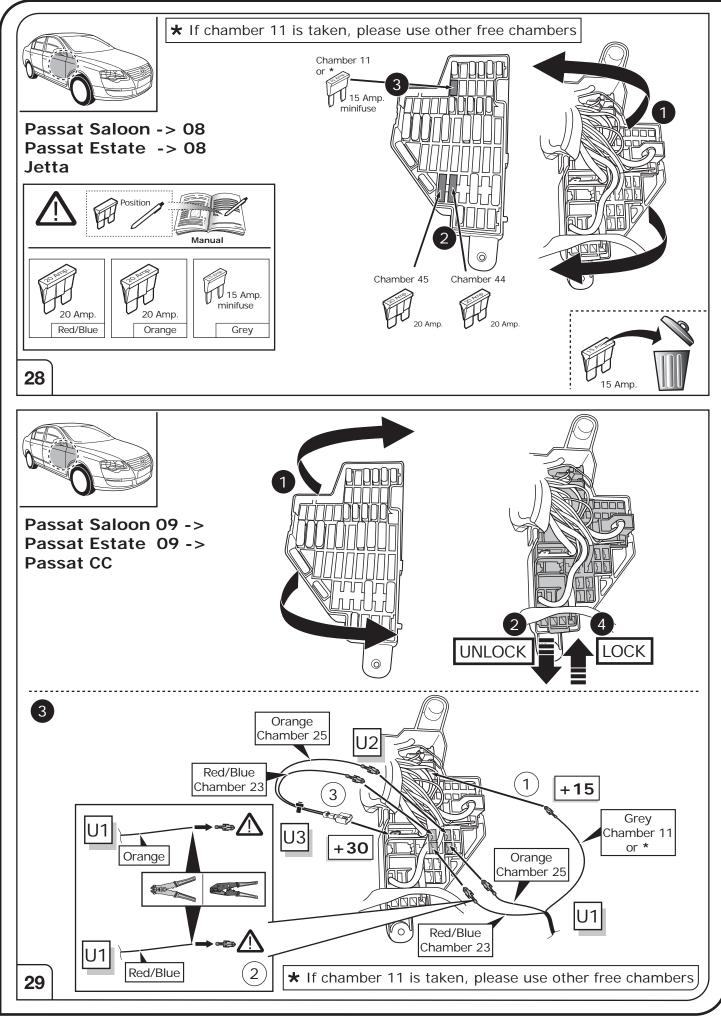

# **IMPORTANT!**

This electric kit has to be installed by a professional workshop or a suitable qualified person.

The installation instructions must have been read and fully understood before the start of any installation. Please contact your wiring kit provider or the hotline shown in the footer should you need assistance!

Make sure the vehicle is approved/homologated by the manufacturer to tow a trailer!

Also please check that there is a definite compatibility between this vehicle and the electric kit! Following the installation of the electric kit, the fitting instructions should be kept together with the vehicle service document and vehicle handbook. The fitting instructions contain important information relating to the use and function of the towing kit as well as for any diagnostic or activation process, that might have to be repeated in the future (e.g. after the performance of a vehicle software update).