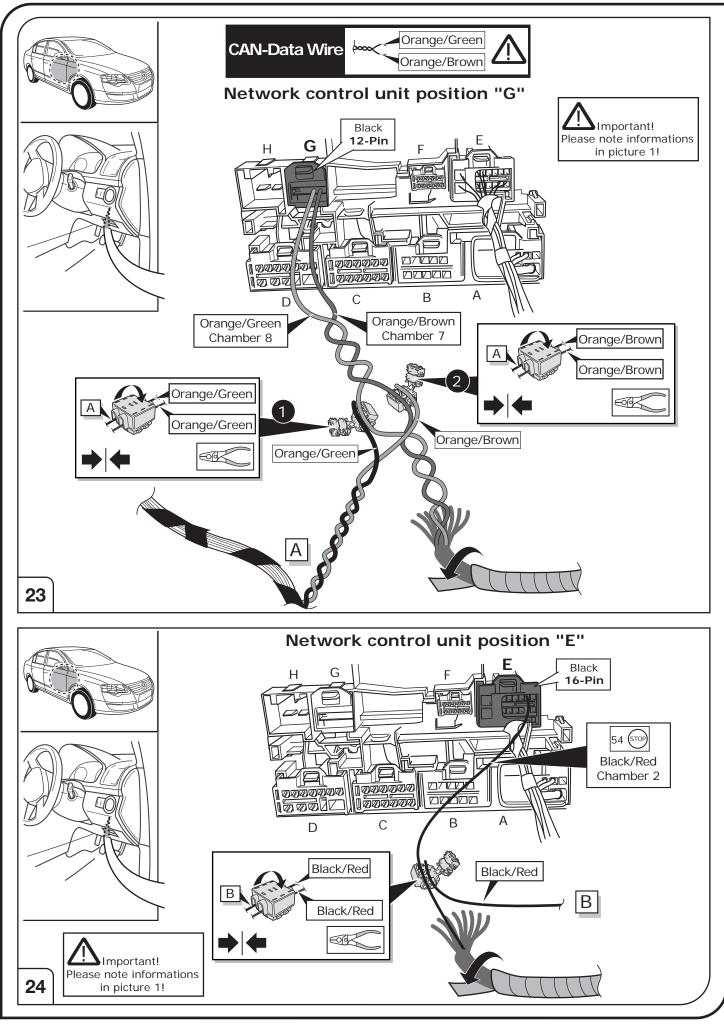

# **IMPORTANT!**

This electric kit has to be installed by a professional workshop or a suitable qualified person.

The installation instructions must have been read and fully understood before the start of any installation. Please contact your wiring kit provider or the hotline shown in the footer should you need assistance!

Make sure the vehicle is approved/homologated by the manufacturer to tow a trailer!

Also please check that there is a definite compatibility between this vehicle and the electric kit! Following the installation of the electric kit, the fitting instructions should be kept together with the vehicle service document and vehicle handbook. The fitting instructions contain important information relating to the use and function of the towing kit as well as for any diagnostic or activation process, that might have to be repeated in the future (e.g. after the performance of a vehicle software update).